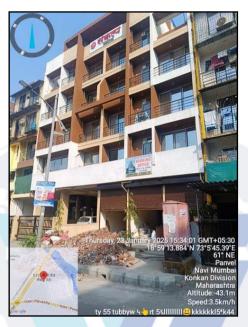

Latitude Longitude - 18°59'13.8"N 73°05'44.8"E

#### **Customer Details** 1. Name(s) of the Mr. Siddharth Santosh Barkade owner(s). Application No. \_ **Property Details** 2 Residential Flat No. 203, 2<sup>nd</sup> Floor, "Shree Sankalp Residency", Plot No. 241, Address Sector - R3, Village - Vadghar, Node - Pushpak, Navi Mumbai, Taluka - Panvel, District - Raigad, PIN - 410 206, State - Maharashtra, Country - India. Nearby Landmark / Google Landmark: Opp. Laxmi Narayan Temple Latitude Longitude - 18°59'13.8"N 73°05'44.8"E Map Independent access to the property 3 **Document Details** Name of Approving Authority Layout Plan No Approval No. CIDCO/BP-16972/TPO (NM & **Building Plan** No CIDCO Approval No. K)/2019/5532 dated 14/09/2019 CIDCO Approval No. Commencement Yes CIDCO/BP-16972/TPO (NM & Certificate K)/2019/5532 dated 14/09/2019 Occupancy Yes CIDCO Approval No. CIDCO/BP-16972/TPO (NM & Certificate K)/2019/13142 dated 22.10.2024 Legal Documents Yes Copy of Agreement for Sale dated 13/01/2025 between M/s. Sumangal 1. Reality & Infra (the Promoters) AND Mr. Siddharth Santosh Barkade (the Allottee(s)), Registration No. 729/2025. Copy of RERA Certificate No. P52000023914 2. Physical Details of Building 4. Adjoining East West North South **Properties**