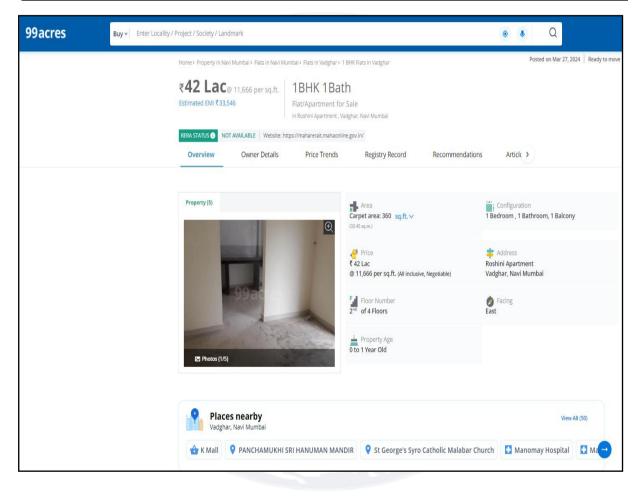

Valuation Report: SBI / RASMECCC Panvel / Mr. Siddharth Santosh Barkade (13852/2310336) Page 11 of 24

| Property         | 1 BHK Flat in Anmol Corner | , Karanjade |            |  |  |
|------------------|----------------------------|-------------|------------|--|--|
| Source           | NOBROKER                   |             |            |  |  |
| Floor            | -                          |             |            |  |  |
|                  | Carpet                     | Built Up    | Saleable   |  |  |
| Area             | 370.00                     | 407.00      | 605        |  |  |
| Percentage       | -                          | 10%         | -          |  |  |
| Rate Per Sq. Ft. | ₹ 11,081.00                | ₹ 10,077.00 | ₹ 6,800.00 |  |  |