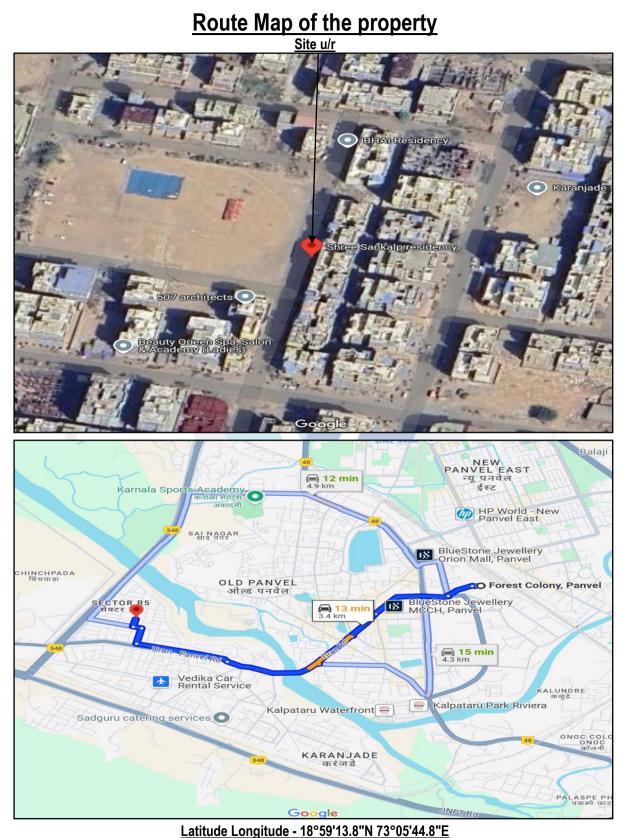

Latitude Longitude - 18°59'13.8"N 73°05'44.8"E

Valuation Report: SBI / RASMECCC Panvel / Mr. Siddharth Santosh Barkade (13852/2310336) Page 9 of 24

Note: The Blue line shows the route to site from nearest railway station (Panvel Junction - 3.4 km.)