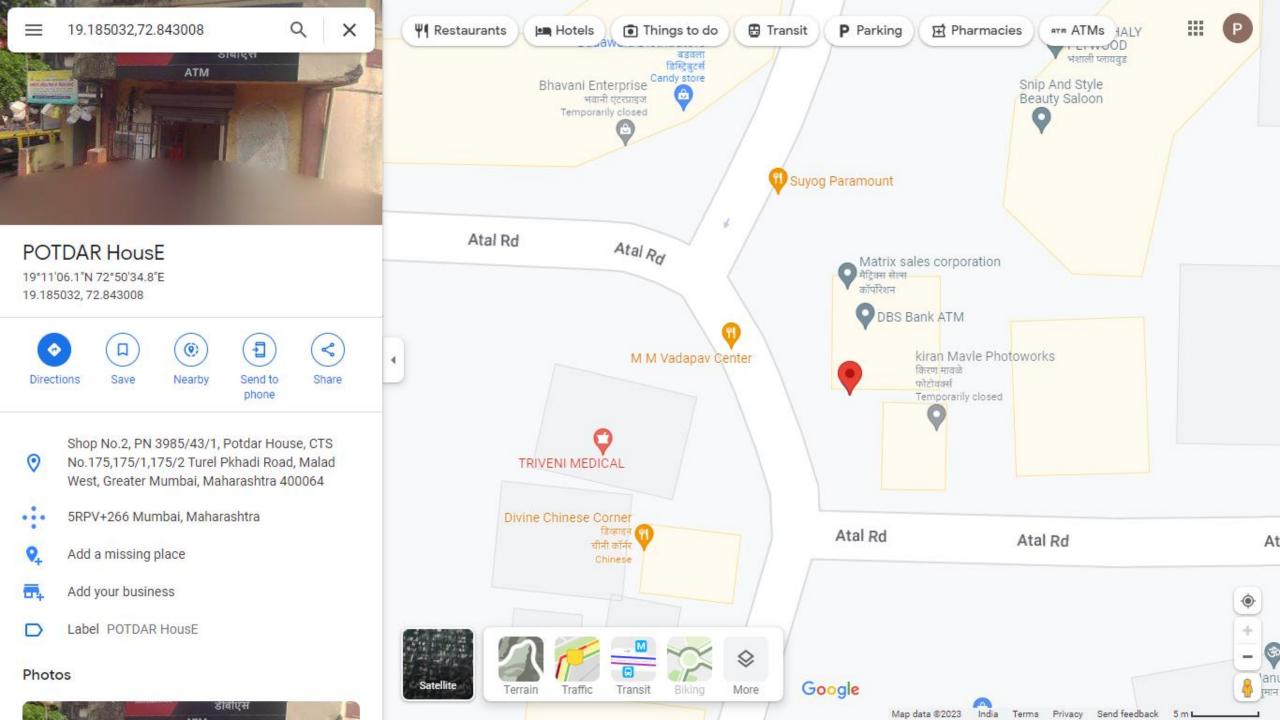

## POTDAR HOUSE

CTS 175 , 175/1, 175/2 Turel Pakhadi Road, Malad West, Mumbai 400064.

| POTDAR HOUSE          |          |        |
|-----------------------|----------|--------|
|                       |          |        |
| Area on Property Card | 116.90   | sq.mtr |
|                       |          |        |
| Plot Area             | 1,258.31 | sq.ft  |
|                       |          |        |
| Gr Floor Shop Area    | 605.60   | sq.ft  |
|                       |          |        |
| 1st Floor office Area | 562.00   | sq.ft  |
|                       |          |        |
| Total Built Up Area   | 1,167.60 | sq.ft  |
|                       |          |        |
| Covered Terrace Area  | 540.00   | sq.ft. |