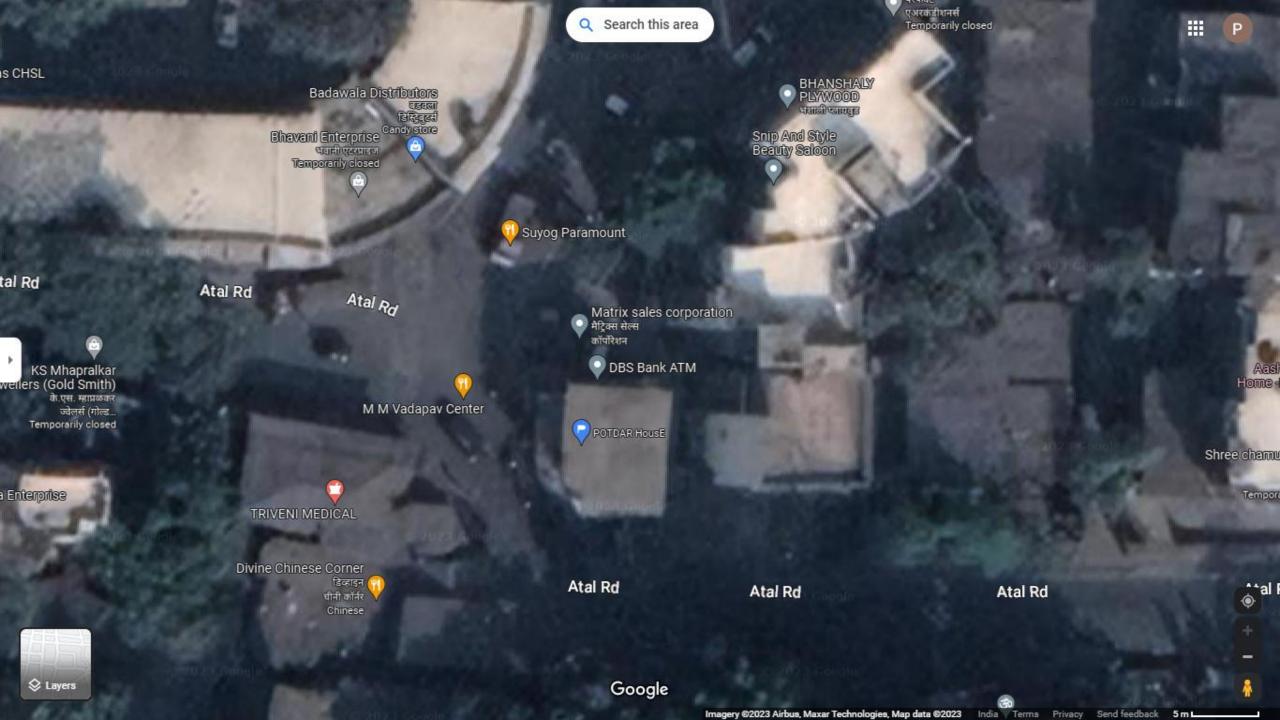

## POTDAR HOUSE

CTS 175 , 175/1, 175/2 Turel Pakhadi Road, Malad West, Mumbai 400064.

| POTDAR HOUSE          |          |        |
|-----------------------|----------|--------|
|                       |          |        |
| Area on Property Card | 116.90   | sq.mtr |
|                       |          |        |
| Plot Area             | 1,258.31 | sq.ft  |
|                       |          |        |
| Gr Floor Shop Area    | 605.60   | sq.ft  |
|                       |          |        |
| 1st Floor office Area | 562.00   | sq.ft  |
|                       |          |        |
| Total Built Up Area   | 1,167.60 | sq.ft  |
|                       |          |        |
| Covered Terrace Area  | 540.00   | sq.ft. |