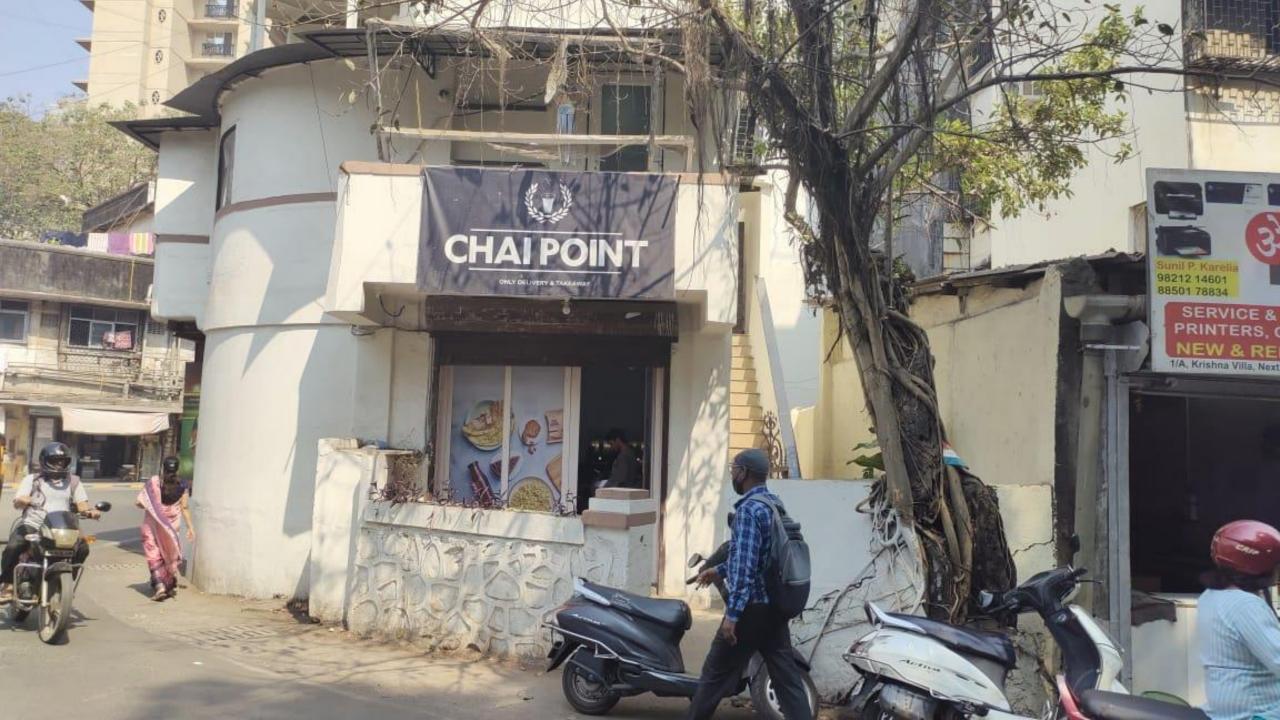

## POTDAR HOUSE

CTS 175 , 175/1, 175/2 Turel Pakhadi Road, Malad West, Mumbai 400064.

| POTDAR HOUSE          |          |        |
|-----------------------|----------|--------|
|                       |          |        |
| Area on Property Card | 116.90   | sq.mtr |
|                       |          |        |
| Plot Area             | 1,258.31 | sq.ft  |
|                       |          |        |
| Gr Floor Shop Area    | 605.60   | sq.ft  |
|                       |          |        |
| 1st Floor office Area | 562.00   | sq.ft  |
|                       |          |        |
| Total Built Up Area   | 1,167.60 | sq.ft  |
|                       |          |        |
| Covered Terrace Area  | 540.00   | sq.ft. |









FL-BR-II 520 **UNDER SHOP** C Mob.: 9892423729 Shop No. 2, Ground Floor, Potdar House, Turel Pakhadi Road, Malad (West), Numbai - 400 084. Mob., 8108691125 ( 8355882273 2) दर्श ओल्ड पेपर एण्ड मेटल मार्ट, 12 per al qui pre est en de qui prate de production de serie de production ten des constantementaries de la production de constante de la production qui a serie anterestaries de constante de serie de la production de la production qui a serie de la production de la production de series de la production de la produc Cardia Constantina a ser alla de la constantina de la constantin STREET, STREET PHILENS274 inin. 11















## Chaipoint Kitchen

Cash Counter

Idiae

MIM

Please login

Was







## 1<sup>St</sup> Floor Office



## 1<sup>St</sup> Floor Office















Terrace