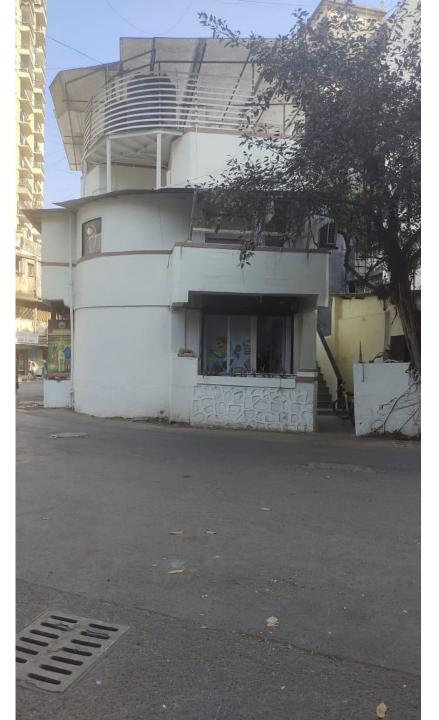

## POTDAR HOUSE

CTS 175 , 175/1, 175/2 Turel Pakhadi Road, Malad West, Mumbai 400064.

| POTDAR HOUSE          |          |        |
|-----------------------|----------|--------|
|                       |          |        |
| Area on Property Card | 116.90   | sq.mtr |
|                       |          |        |
| Plot Area             | 1,258.31 | sq.ft  |
|                       |          |        |
| Gr Floor Shop Area    | 605.60   | sq.ft  |
|                       |          |        |
| 1st Floor office Area | 562.00   | sq.ft  |
|                       |          |        |
| Total Built Up Area   | 1,167.60 | sq.ft  |
|                       |          |        |
| Covered Terrace Area  | 540.00   | sq.ft. |