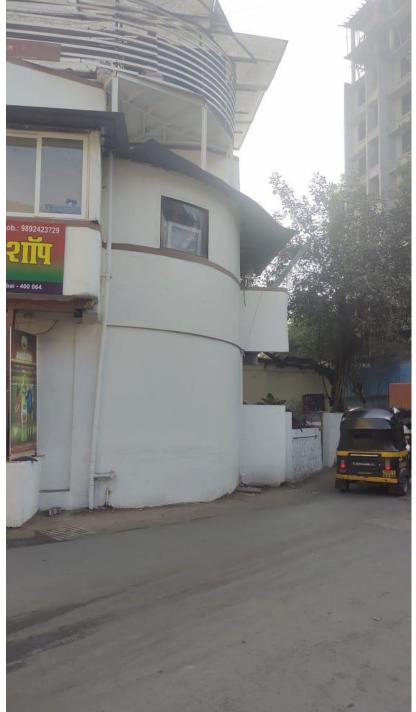

## POTDAR HOUSE

CTS 175 , 175/1, 175/2 Turel Pakhadi Road, Malad West, Mumbai 400064.

| POTDAR HOUSE          |          |        |
|-----------------------|----------|--------|
|                       |          |        |
| Area on Property Card | 116.90   | sq.mtr |
|                       |          |        |
| Plot Area             | 1,258.31 | sq.ft  |
|                       |          |        |
| Gr Floor Shop Area    | 605.60   | sq.ft  |
|                       |          |        |
| 1st Floor office Area | 562.00   | sq.ft  |
|                       |          |        |
| Total Built Up Area   | 1,167.60 | sq.ft  |
|                       |          |        |
| Covered Terrace Area  | 540.00   | sq.ft. |