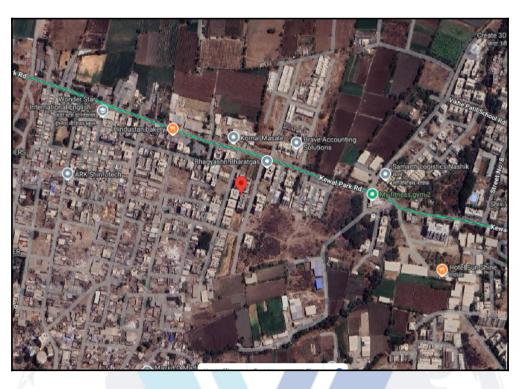

#### Latitude Longitude : 19°58'21.5"N 73°44'10.6"E

## VALUATION OPINION REPORT

This is to certify that the under construction property bearing Residential Flat No. 601, 6<sup>th</sup> Floor, Wing - B, **"Shree Ramkrishna Heights"**, Near Hindustan Bakery, Ajmeri Nagar, Plot No. 5, Off Kewal Park, Village - Chunchale, Taluka - Nashik, District - Nashik, Nashik, PIN Code - 422 007, State - Maharashtra, Country - India belongs to **Mr. Ramesh Uttam Jadhav & Mrs. Priya Ramesh Jadhav**.