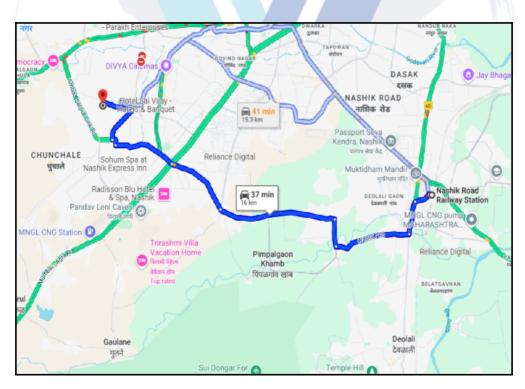

### VALUATION REPORT (IN RESPECT OF FLAT)

|   | Gener                                                                                                                                                                                                    | General                                                                                                           |   |                                                                                                                                                                                                                                                                                                                                                                                                                                                             |  |  |  |
|---|----------------------------------------------------------------------------------------------------------------------------------------------------------------------------------------------------------|-------------------------------------------------------------------------------------------------------------------|---|-------------------------------------------------------------------------------------------------------------------------------------------------------------------------------------------------------------------------------------------------------------------------------------------------------------------------------------------------------------------------------------------------------------------------------------------------------------|--|--|--|
| 1 | 1 Purpose for which the valuation is made                                                                                                                                                                |                                                                                                                   |   | To assess Fair Market Value of the property for Banking<br>Purpose Purpose.                                                                                                                                                                                                                                                                                                                                                                                 |  |  |  |
| 2 | a)                                                                                                                                                                                                       | Date of inspection                                                                                                | : | 12.03.2025                                                                                                                                                                                                                                                                                                                                                                                                                                                  |  |  |  |
|   | b)                                                                                                                                                                                                       | Date of which the valuation is made                                                                               | : | 15.03.2025                                                                                                                                                                                                                                                                                                                                                                                                                                                  |  |  |  |
| 3 | <ul> <li>Dalsaniya(The Seller) And Mr. Ramesh L</li> <li>II) Copy of Commencement Certificate N<br/>Municipal Corporation.</li> <li>III) Copy of Approved Building Plan No.E<br/>Corporation.</li> </ul> |                                                                                                                   |   | 5 Dated 06.03.2025 between Mr. Mukeshbahi Shambhubha<br>Jadhav & Mrs. Priya Ramesh Jadhav(The buyer).<br>ID/ BP/ B2/ 213/ 2022 Dated 03.10.2022 issued by Nashik<br>P/213/2022 Dated 08.10.2022 issued by Nashik Municipa<br>329 Dated 07.07.2023 issued by Maharashtra Real Estate                                                                                                                                                                         |  |  |  |
| 4 | with Pl                                                                                                                                                                                                  | of the owner(s) and his / their address (es)<br>none no. (details of share of each owner in<br>f joint ownership) |   | Mr. Ramesh Uttam Jadhav & Mrs. Priya Ramesh Jadhav<br>Residential Flat No. 601, 6 <sup>th</sup> Floor, Wing - B, <b>"Shree</b><br>Ramkrishna Heights", Near Hindustan Bakery, Ajmer<br>Nagar, Plot No. 5, Off Kewal Park, Village - Chunchale<br>Taluka - Nashik, District - Nashik, Nashik, PIN Code - 422<br>007, State - Maharashtra, Country - India.<br><u>Contact Person :</u><br>Mr. Pandit Sir (Builder)<br>Mobile No. 9925454880<br>Sole Ownership |  |  |  |
| 5 |                                                                                                                                                                                                          | escription of the property (Including<br>nold / freehold etc.)                                                    | : | The property is a Residential Flat located on 6 <sup>th</sup> Floor. The composition of Residential Flat is 2 Bedroom + Living Room + Kitchen + Toilet + 2 Balcony + Passage. <b>(2 BHK)</b> The property is at 16.0 distance from Nashik Road Railway Station.<br>At the time of inspection building was under construction.                                                                                                                               |  |  |  |