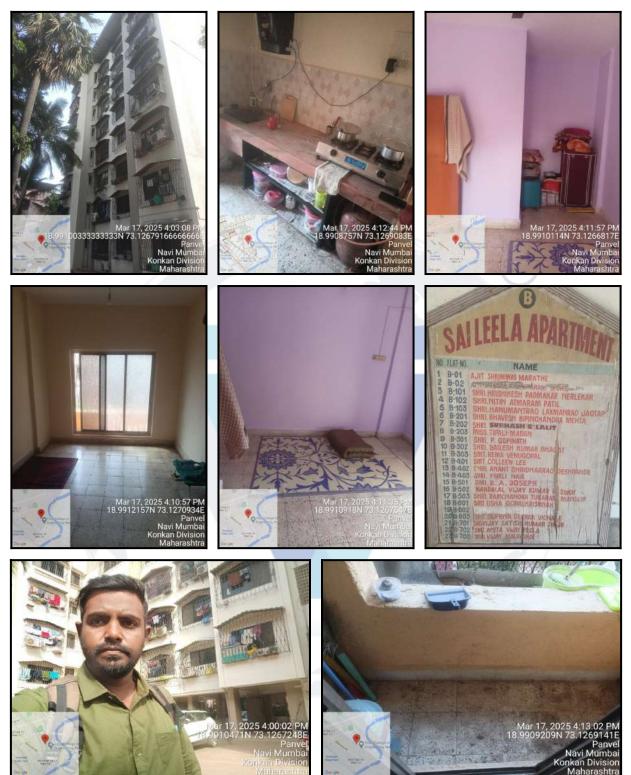

| Good                                     |
| Likely rental values in future                                                                                                                                                                                                     | 13,000/- Present rental income per month |
| Any likely income it may generate                                                                                                                                                                                                  | Rental Income                            |



Since 1989



## **Actual Site Photographs**





Since 1989



## Route Map of the property



Note: Red Place mark shows the exact location of the property



#### Longitude Latitude: 18°59'27.8"N 73°7'37.0"E

Note: The Blue line shows the route to site distance from nearest Railway Station (Panvel - 900 Mtrs. ).



## **Ready Reckoner Rate**

| Type of Area                       |                                                       |                   | Local Body Type | Municipal Corporation-C | Municipal Corporation-Class "D" |                |  |
|------------------------------------|-------------------------------------------------------|-------------------|-----------------|-------------------------|---------------------------------|----------------|--|
| local Body Name                    |