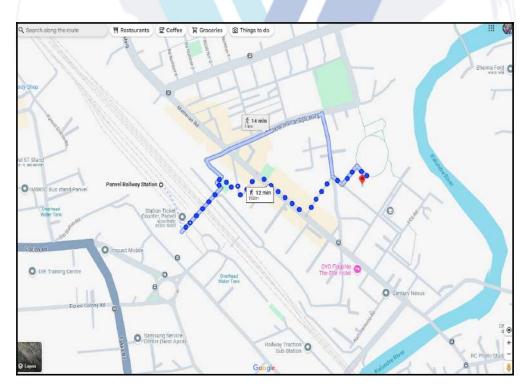

## Route Map of the property

Note: Red Place mark shows the exact location of the property

#### Longitude Latitude: 18°59'27.8"N 73°7'37.0"E

Note: The Blue line shows the route to site distance from nearest Railway Station (Panvel - 900 Mtrs. ).