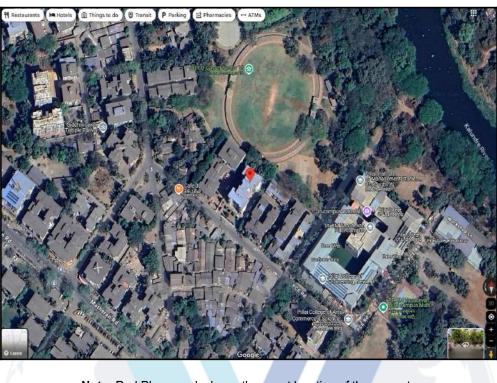

## Route Map of the property

Note: Red Place mark shows the exact location of the property

#### Longitude Latitude: 18°59'27.8"N 73°7'37.0"E

Note: The Blue line shows the route to site distance from nearest Railway Station (Panvel - 900 Mtrs. ).