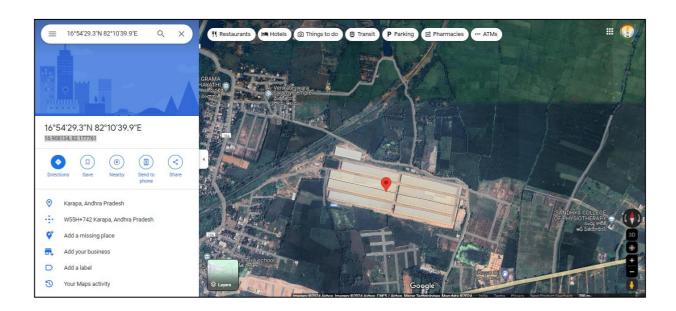

| For Multi storey building:                                                                                    |                                                                                                                                                                                                                                                                                             |
|---------------------------------------------------------------------------------------------------------------|---------------------------------------------------------------------------------------------------------------------------------------------------------------------------------------------------------------------------------------------------------------------------------------------|
| Total no of units                                                                                             | ACC Shed Godowns                                                                                                                                                                                                                                                                            |
| No of Units on each floor                                                                                     | 8 units in Ground Floor                                                                                                                                                                                                                                                                     |
| Age Of The property                                                                                           | 10 Years                                                                                                                                                                                                                                                                                    |
| Residual age of the Property                                                                                  | 40 Years                                                                                                                                                                                                                                                                                    |
| Occupancy details                                                                                             | Self occupied / Vacant/ Tenanted                                                                                                                                                                                                                                                            |
| IF Vacant then from how long/<br>If tenanted then Name/List of Tenants                                        | -                                                                                                                                                                                                                                                                                           |
| Technical Address of property (Survey No./Plot no/House no/Flat No.) Location/District/State Physical address | R. S No. 45/1, 45/3, 46/7, 47/1, 47/4, 47/5, 73/5, 73/8, 73/14, 74/1, 74/4, 75/4, 74/6, 75/9, 79/1, 79/2, 79/3, 79/4, 79/5, 79/6, 79/7  Door No. #2-179/2,  Koripalle Village and Grama Panchayati  Karapa Road,  Karapa Mandal,  East Godavari District,  Thallarevu SRO,  Pincode: 533462 |
| Legal Address of property ( <b>Survey No./Plot no</b> /House no/Flat No.) Location/District/State             |                                                                                                                                                                                                                                                                                             |