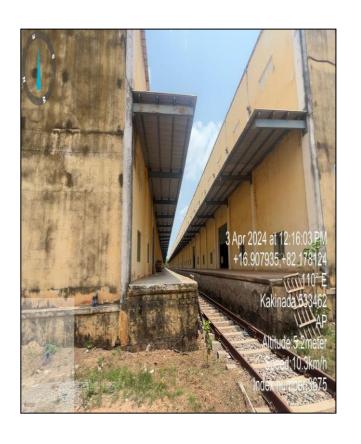

### 2. DETAILS OF THE PROPERTY

| 2. 22 0                      |                                                              |
|------------------------------|--------------------------------------------------------------|
| Flat/ <b>House</b> /Plot No. | -                                                            |
| Type of Property             | Flat/ Bungalow/ Row house / Industrial/ Building/Vacant Land |
| No. of Stories               | 1                                                            |

| For Multi storey building:                                                                                    |                                                                                                                                                                                                                                                                                             |
|---------------------------------------------------------------------------------------------------------------|---------------------------------------------------------------------------------------------------------------------------------------------------------------------------------------------------------------------------------------------------------------------------------------------|
| Total no of units                                                                                             | ACC Shed Godowns                                                                                                                                                                                                                                                                            |
| No of Units on each floor                                                                                     | 8 units in Ground Floor                                                                                                                                                                                                                                                                     |
| Age Of The property                                                                                           | 10 Years                                                                                                                                                                                                                                                                                    |
| Residual age of the Property                                                                                  | 40 Years                                                                                                                                                                                                                                                                                    |
| Occupancy details                                                                                             | Self occupied / Vacant/ Tenanted                                                                                                                                                                                                                                                            |
| IF Vacant then from how long/<br>If tenanted then Name/List of Tenants                                        | -                                                                                                                                                                                                                                                                                           |
| Technical Address of property (Survey No./Plot no/House no/Flat No.) Location/District/State Physical address | R. S No. 45/1, 45/3, 46/7, 47/1, 47/4, 47/5, 73/5, 73/8, 73/14, 74/1, 74/4, 75/4, 74/6, 75/9, 79/1, 79/2, 79/3, 79/4, 79/5, 79/6, 79/7  Door No. #2-179/2,  Koripalle Village and Grama Panchayati  Karapa Road,  Karapa Mandal,  East Godavari District,  Thallarevu SRO,  Pincode: 533462 |
| Legal Address of property ( <b>Survey No./Plot no</b> /House no/Flat No.) Location/District/State             |                                                                                                                                                                                                                                                                                             |