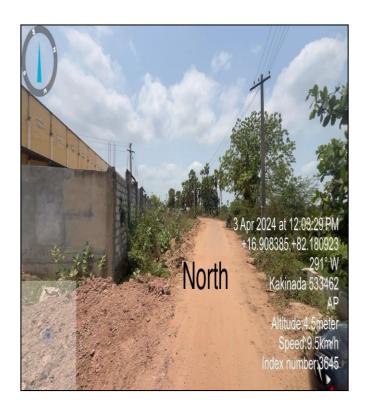

| For Multi storey building:                                                                                    |                                                                                                                                                                                                                                                                                             |
|---------------------------------------------------------------------------------------------------------------|---------------------------------------------------------------------------------------------------------------------------------------------------------------------------------------------------------------------------------------------------------------------------------------------|
| Total no of units                                                                                             | ACC Shed Godowns                                                                                                                                                                                                                                                                            |
| No of Units on each floor                                                                                     | 8 units in Ground Floor                                                                                                                                                                                                                                                                     |
| Age Of The property                                                                                           | 10 Years                                                                                                                                                                                                                                                                                    |
| Residual age of the Property                                                                                  | 40 Years                                                                                                                                                                                                                                                                                    |
| Occupancy details                                                                                             | Self occupied / Vacant/ Tenanted                                                                                                                                                                                                                                                            |
| IF Vacant then from how long/<br>If tenanted then Name/List of Tenants                                        | -                                                                                                                                                                                                                                                                                           |
| Technical Address of property (Survey No./Plot no/House no/Flat No.) Location/District/State Physical address | R. S No. 45/1, 45/3, 46/7, 47/1, 47/4, 47/5, 73/5, 73/8, 73/14, 74/1, 74/4, 75/4, 74/6, 75/9, 79/1, 79/2, 79/3, 79/4, 79/5, 79/6, 79/7  Door No. #2-179/2,  Koripalle Village and Grama Panchayati  Karapa Road,  Karapa Mandal,  East Godavari District,  Thallarevu SRO,  Pincode: 533462 |
| Legal Address of property ( <b>Survey No./Plot no</b> /House no/Flat No.) Location/District/State             |                                                                                                                                                                                                                                                                                             |