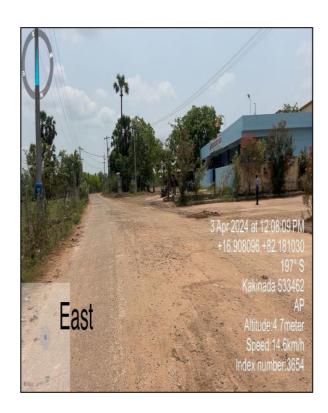

| For Multi storey building:                                                                                    |                                                                                                                                                                                                                                                                                             |
|---------------------------------------------------------------------------------------------------------------|---------------------------------------------------------------------------------------------------------------------------------------------------------------------------------------------------------------------------------------------------------------------------------------------|
| Total no of units                                                                                             | ACC Shed Godowns                                                                                                                                                                                                                                                                            |
| No of Units on each floor                                                                                     | 8 units in Ground Floor                                                                                                                                                                                                                                                                     |
| Age Of The property                                                                                           | 10 Years                                                                                                                                                                                                                                                                                    |
| Residual age of the Property                                                                                  | 40 Years                                                                                                                                                                                                                                                                                    |
| Occupancy details                                                                                             | Self occupied / Vacant/ Tenanted                                                                                                                                                                                                                                                            |
| IF Vacant then from how long/<br>If tenanted then Name/List of Tenants                                        | -                                                                                                                                                                                                                                                                                           |
| Technical Address of property (Survey No./Plot no/House no/Flat No.) Location/District/State Physical address | R. S No. 45/1, 45/3, 46/7, 47/1, 47/4, 47/5, 73/5, 73/8, 73/14, 74/1, 74/4, 75/4, 74/6, 75/9, 79/1, 79/2, 79/3, 79/4, 79/5, 79/6, 79/7  Door No. #2-179/2,  Koripalle Village and Grama Panchayati  Karapa Road,  Karapa Mandal,  East Godavari District,  Thallarevu SRO,  Pincode: 533462 |
| Legal Address of property ( <b>Survey No./Plot no</b> /House no/Flat No.) Location/District/State             |                                                                                                                                                                                                                                                                                             |