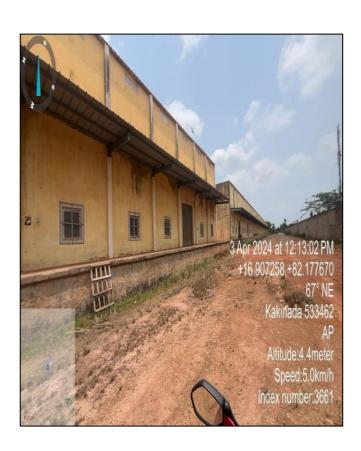

### 2. DETAILS OF THE PROPERTY

| 2. 22 0                      |                                                              |
|------------------------------|--------------------------------------------------------------|
| Flat/ <b>House</b> /Plot No. | -                                                            |
| Type of Property             | Flat/ Bungalow/ Row house / Industrial/ Building/Vacant Land |
| No. of Stories               | 1                                                            |

| For Multi storey building:                                                                                    |                                                                                                                                                                                                                                                                                             |
|---------------------------------------------------------------------------------------------------------------|---------------------------------------------------------------------------------------------------------------------------------------------------------------------------------------------------------------------------------------------------------------------------------------------|
| Total no of units                                                                                             | ACC Shed Godowns                                                                                                                                                                                                                                                                            |
| No of Units on each floor                                                                                     | 8 units in Ground Floor                                                                                                                                                                                                                                                                     |
| Age Of The property                                                                                           | 10 Years                                                                                                                                                                                                                                                                                    |
| Residual age of the Property                                                                                  | 40 Years                                                                                                                                                                                                                                                                                    |
| Occupancy details                                                                                             | Self occupied / Vacant/ Tenanted                                                                                                                                                                                                                                                            |
| IF Vacant then from how long/<br>If tenanted then Name/List of Tenants                                        | -                                                                                                                                                                                                                                                                                           |
| Technical Address of property (Survey No./Plot no/House no/Flat No.) Location/District/State Physical address | R. S No. 45/1, 45/3, 46/7, 47/1, 47/4, 47/5, 73/5, 73/8, 73/14, 74/1, 74/4, 75/4, 74/6, 75/9, 79/1, 79/2, 79/3, 79/4, 79/5, 79/6, 79/7  Door No. #2-179/2,  Koripalle Village and Grama Panchayati  Karapa Road,  Karapa Mandal,  East Godavari District,  Thallarevu SRO,  Pincode: 533462 |
| Legal Address of property ( <b>Survey No./Plot no</b> /House no/Flat No.) Location/District/State             |                                                                                                                                                                                                                                                                                             |