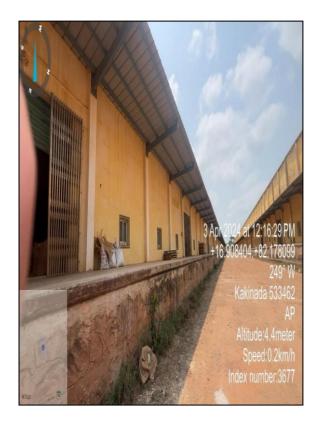

### 2. DETAILS OF THE PROPERTY

| 2. 22 0                      |                                                              |
|------------------------------|--------------------------------------------------------------|
| Flat/ <b>House</b> /Plot No. | -                                                            |
| Type of Property             | Flat/ Bungalow/ Row house / Industrial/ Building/Vacant Land |
| No. of Stories               | 1                                                            |

| For Multi storey building:                                                                                    |                                                                                                                                                                                                                                                                                             |
|---------------------------------------------------------------------------------------------------------------|---------------------------------------------------------------------------------------------------------------------------------------------------------------------------------------------------------------------------------------------------------------------------------------------|
| Total no of units                                                                                             | ACC Shed Godowns                                                                                                                                                                                                                                                                            |
| No of Units on each floor                                                                                     | 8 units in Ground Floor                                                                                                                                                                                                                                                                     |
| Age Of The property                                                                                           | 10 Years                                                                                                                                                                                                                                                                                    |
| Residual age of the Property                                                                                  | 40 Years                                                                                                                                                                                                                                                                                    |
| Occupancy details                                                                                             | Self occupied / Vacant/ Tenanted                                                                                                                                                                                                                                                            |
| IF Vacant then from how long/<br>If tenanted then Name/List of Tenants                                        | -                                                                                                                                                                                                                                                                                           |
| Technical Address of property (Survey No./Plot no/House no/Flat No.) Location/District/State Physical address | R. S No. 45/1, 45/3, 46/7, 47/1, 47/4, 47/5, 73/5, 73/8, 73/14, 74/1, 74/4, 75/4, 74/6, 75/9, 79/1, 79/2, 79/3, 79/4, 79/5, 79/6, 79/7  Door No. #2-179/2,  Koripalle Village and Grama Panchayati  Karapa Road,  Karapa Mandal,  East Godavari District,  Thallarevu SRO,  Pincode: 533462 |
| Legal Address of property ( <b>Survey No./Plot no</b> /House no/Flat No.) Location/District/State             |                                                                                                                                                                                                                                                                                             |