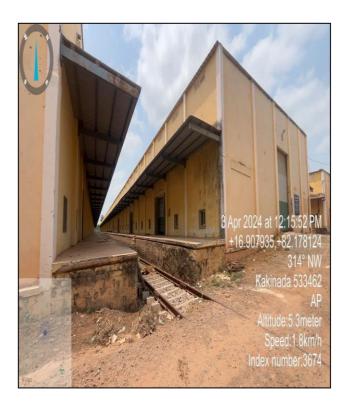

### 2. DETAILS OF THE PROPERTY

| 2. 22 0                      |                                                              |
|------------------------------|--------------------------------------------------------------|
| Flat/ <b>House</b> /Plot No. | -                                                            |
| Type of Property             | Flat/ Bungalow/ Row house / Industrial/ Building/Vacant Land |
| No. of Stories               | 1                                                            |

| For Multi storey building:                                                                                    |                                                                                                                                                                                                                                                                                             |
|---------------------------------------------------------------------------------------------------------------|---------------------------------------------------------------------------------------------------------------------------------------------------------------------------------------------------------------------------------------------------------------------------------------------|
| Total no of units                                                                                             | ACC Shed Godowns                                                                                                                                                                                                                                                                            |
| No of Units on each floor                                                                                     | 8 units in Ground Floor                                                                                                                                                                                                                                                                     |
| Age Of The property                                                                                           | 10 Years                                                                                                                                                                                                                                                                                    |
| Residual age of the Property                                                                                  | 40 Years                                                                                                                                                                                                                                                                                    |
| Occupancy details                                                                                             | Self occupied / Vacant/ Tenanted                                                                                                                                                                                                                                                            |
| IF Vacant then from how long/<br>If tenanted then Name/List of Tenants                                        | -                                                                                                                                                                                                                                                                                           |
| Technical Address of property (Survey No./Plot no/House no/Flat No.) Location/District/State Physical address | R. S No. 45/1, 45/3, 46/7, 47/1, 47/4, 47/5, 73/5, 73/8, 73/14, 74/1, 74/4, 75/4, 74/6, 75/9, 79/1, 79/2, 79/3, 79/4, 79/5, 79/6, 79/7  Door No. #2-179/2,  Koripalle Village and Grama Panchayati  Karapa Road,  Karapa Mandal,  East Godavari District,  Thallarevu SRO,  Pincode: 533462 |
| Legal Address of property ( <b>Survey No./Plot no</b> /House no/Flat No.) Location/District/State             |                                                                                                                                                                                                                                                                                             |