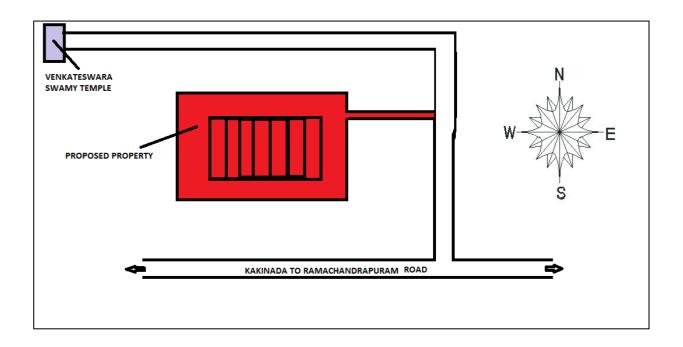

| For Multi storey building:                                                                                    |                                                                                                                                                                                                                                                                                             |
|---------------------------------------------------------------------------------------------------------------|---------------------------------------------------------------------------------------------------------------------------------------------------------------------------------------------------------------------------------------------------------------------------------------------|
| Total no of units                                                                                             | ACC Shed Godowns                                                                                                                                                                                                                                                                            |
| No of Units on each floor                                                                                     | 8 units in Ground Floor                                                                                                                                                                                                                                                                     |
| Age Of The property                                                                                           | 10 Years                                                                                                                                                                                                                                                                                    |
| Residual age of the Property                                                                                  | 40 Years                                                                                                                                                                                                                                                                                    |
| Occupancy details                                                                                             | Self occupied / Vacant/ Tenanted                                                                                                                                                                                                                                                            |
| IF Vacant then from how long/<br>If tenanted then Name/List of Tenants                                        | -                                                                                                                                                                                                                                                                                           |
| Technical Address of property (Survey No./Plot no/House no/Flat No.) Location/District/State Physical address | R. S No. 45/1, 45/3, 46/7, 47/1, 47/4, 47/5, 73/5, 73/8, 73/14, 74/1, 74/4, 75/4, 74/6, 75/9, 79/1, 79/2, 79/3, 79/4, 79/5, 79/6, 79/7  Door No. #2-179/2,  Koripalle Village and Grama Panchayati  Karapa Road,  Karapa Mandal,  East Godavari District,  Thallarevu SRO,  Pincode: 533462 |
| Legal Address of property ( <b>Survey No./Plot no</b> /House no/Flat No.) Location/District/State             |                                                                                                                                                                                                                                                                                             |