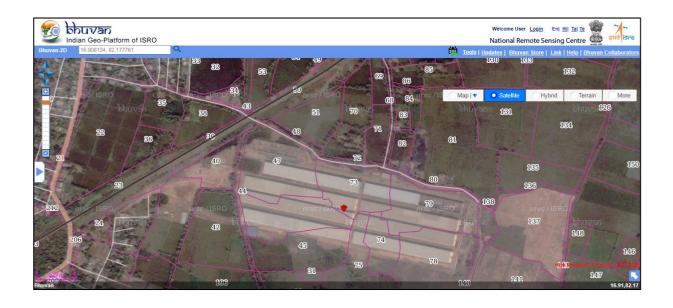

| For Multi storey building:                                                                                    |                                                                                                                                                                                                                                                                                             |
|---------------------------------------------------------------------------------------------------------------|---------------------------------------------------------------------------------------------------------------------------------------------------------------------------------------------------------------------------------------------------------------------------------------------|
| Total no of units                                                                                             | ACC Shed Godowns                                                                                                                                                                                                                                                                            |
| No of Units on each floor                                                                                     | 8 units in Ground Floor                                                                                                                                                                                                                                                                     |
| Age Of The property                                                                                           | 10 Years                                                                                                                                                                                                                                                                                    |
| Residual age of the Property                                                                                  | 40 Years                                                                                                                                                                                                                                                                                    |
| Occupancy details                                                                                             | Self occupied / Vacant/ Tenanted                                                                                                                                                                                                                                                            |
| IF Vacant then from how long/<br>If tenanted then Name/List of Tenants                                        | -                                                                                                                                                                                                                                                                                           |
| Technical Address of property (Survey No./Plot no/House no/Flat No.) Location/District/State Physical address | R. S No. 45/1, 45/3, 46/7, 47/1, 47/4, 47/5, 73/5, 73/8, 73/14, 74/1, 74/4, 75/4, 74/6, 75/9, 79/1, 79/2, 79/3, 79/4, 79/5, 79/6, 79/7  Door No. #2-179/2,  Koripalle Village and Grama Panchayati  Karapa Road,  Karapa Mandal,  East Godavari District,  Thallarevu SRO,  Pincode: 533462 |
| Legal Address of property ( <b>Survey No./Plot no</b> /House no/Flat No.) Location/District/State             |                                                                                                                                                                                                                                                                                             |