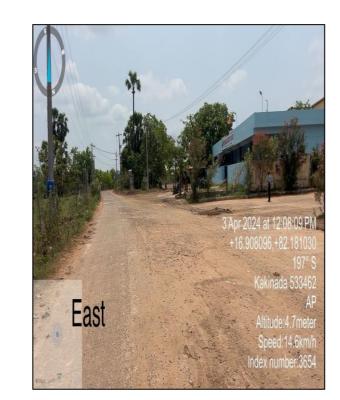

rds East side and 15 feet wide Gravel road towards North Side, Surrounding Developments are Limited.

#### 6. Legality to be verified prior any approvals or disbursement.

## **DECLARATION:**

I declare that

(I) I / My representative **Er. Dora Babu** have personally visited the property going to the site and inspectedall items thoroughly.

(II) The statement of facts presented in this report are correct to the best of my knowledge.

(III) I do not have (or if so, specified in remarks of this report) interest in the subject property.

(IV) I have never been debarred or convicted by any court of law.

(V) The valuation report has been prepared for mortgage purpose.

Date: 05.04.2024

### Location Map:-



#### Google Maps:



## Photos of Property:

















### **ROAD APPROACH:**





# Survey Number Check: