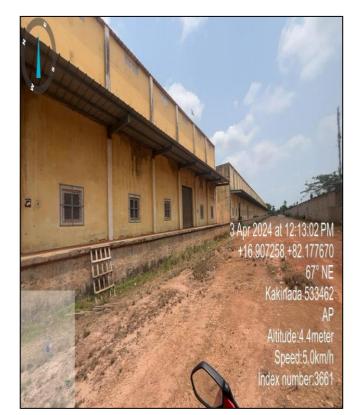

abutting 30 Feet wide BT Road towards East side and 15 feet wide Gravel road towards North Side, Surrounding Developments are Limited.

#### 6. Legality to be verified prior any approvals or disbursement.

## **DECLARATION:**

I declare that

(I) I / My representative **Er. Dora Babu** have personally visited the property going to the site and inspectedall items thoroughly.

(II) The statement of facts presented in this report are correct to the best of my knowledge.

(III) I do not have (or if so, specified in remarks of this report) interest in the subject property.

(IV) I have never been debarred or convicted by any court of law.

(V) The valuation report has been prepared for mortgage purpose.

Date: 05.04.2024

### Location Map:-



#### Google Maps:



## Photos of Property:

















### **ROAD APPROACH:**





# Survey Number Check: