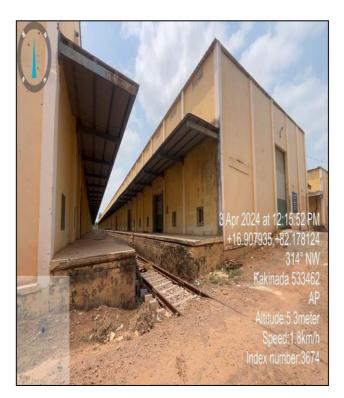

30 Feet wide BT Road towards East side and 15 feet wide Gravel road towards North Side, Surrounding Developments are Limited.

#### 6. Legality to be verified prior any approvals or disbursement.

## **DECLARATION:**

I declare that

(I) I / My representative **Er. Dora Babu** have personally visited the property going to the site and inspectedall items thoroughly.

(II) The statement of facts presented in this report are correct to the best of my knowledge.

(III) I do not have (or if so, specified in remarks of this report) interest in the subject property.

(IV) I have never been debarred or convicted by any court of law.

(V) The valuation report has been prepared for mortgage purpose.

Date: 05.04.2024

### Location Map:-



#### Google Maps:



## Photos of Property:

















### **ROAD APPROACH:**





# Survey Number Check: