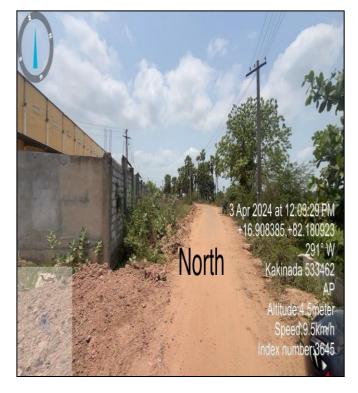

s East side and 15 feet wide Gravel road towards North Side, Surrounding Developments are Limited.

#### 6. Legality to be verified prior any approvals or disbursement.

## **DECLARATION:**

I declare that

(I) I / My representative **Er. Dora Babu** have personally visited the property going to the site and inspectedall items thoroughly.

(II) The statement of facts presented in this report are correct to the best of my knowledge.

(III) I do not have (or if so, specified in remarks of this report) interest in the subject property.

(IV) I have never been debarred or convicted by any court of law.

(V) The valuation report has been prepared for mortgage purpose.

Date: 05.04.2024

### Location Map:-



#### Google Maps:



## Photos of Property:

















### **ROAD APPROACH:**





# Survey Number Check: