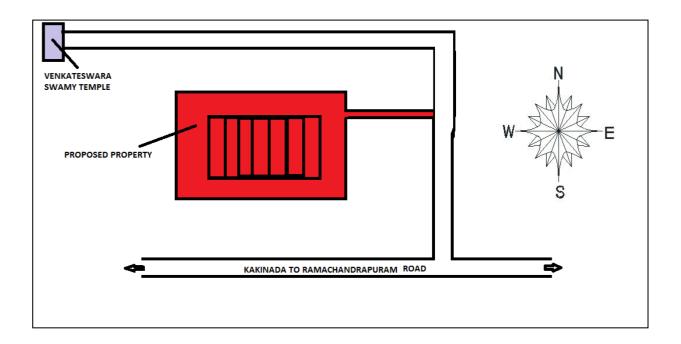

### Location Map:-

| Building, Whether                                                           | Residential/ Commercial/ Industrial/ Institutional <b>/</b><br>Agricultural Or Residential cum commercial |
|-----------------------------------------------------------------------------|-----------------------------------------------------------------------------------------------------------|
| 3. SURROUNDINGS, ACCESIBILITY 8                                             | ROXIMITY TO CIVIL AMENETIES                                                                               |
| Nearest Railway Station                                                     | 11.5 KM Distance from Kakinada Railway station                                                            |
| Nearest Bus Stand                                                           | 2.2 KM Distance from Karapa Bus Stop                                                                      |
| Nearest Hospital                                                            | 2.7 KM distance from Karapa Government Hospital                                                           |
| Conditions of Approach Road                                                 | Good / Fair / Poor / Kachi sadak                                                                          |
| Access to property                                                          | Easy / Restricted / Difficult                                                                             |
| Nearby Land Mark                                                            | Near Venkateswara Swamy Temple                                                                            |
| Condition of The Locality                                                   | Good/ Fair/ Bad                                                                                           |
| Development of surrounding areas                                            | Under Developed / Developing / Developed                                                                  |
| Any board of other bank or finance co.<br>indicating mortgage found on site | Yes / No ( If yes Then name & Photo )                                                                     |
| Plot/ Property Demarcated at Site                                           | Yes                                                                                                       |
| Property Identified through                                                 | Subject property is identified based on the<br>Documents and Boundaries in the<br>submitted deed          |