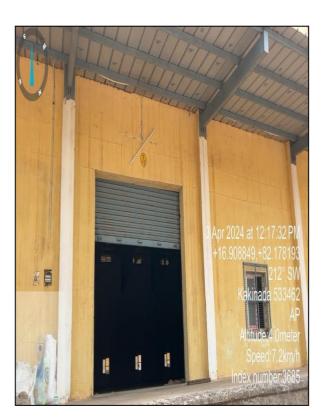

ng 30 Feet wide BT Road towards East side and 15 feet wide Gravel road towards North Side, Surrounding Developments are Limited.

#### 6. Legality to be verified prior any approvals or disbursement.

## **DECLARATION:**

I declare that

(I) I / My representative **Er. Dora Babu** have personally visited the property going to the site and inspectedall items thoroughly.

(II) The statement of facts presented in this report are correct to the best of my knowledge.

(III) I do not have (or if so, specified in remarks of this report) interest in the subject property.

(IV) I have never been debarred or convicted by any court of law.

(V) The valuation report has been prepared for mortgage purpose.

Date: 05.04.2024

### Location Map:-



#### Google Maps:



## Photos of Property:

















### **ROAD APPROACH:**





# Survey Number Check: