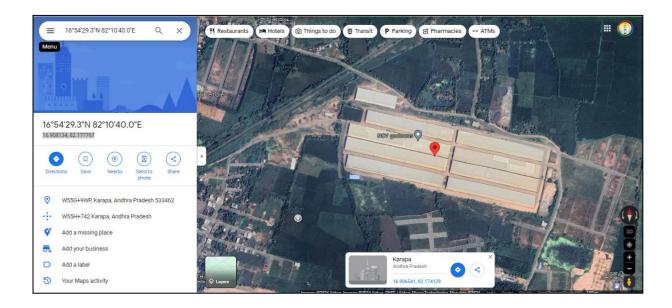

dered.
- 5. Subject property is abutting 30 Feet wide BT Road towards East side and 15 feet wide Gravel road towards North Side, Surrounding Developments are Limited.

#### 6. Legality to be verified prior any approvals or disbursement.

## **DECLARATION:**

I declare that

(I) I / My representative **Er. Dora Babu** have personally visited the property going to the site and inspectedall items thoroughly.

(II) The statement of facts presented in this report are correct to the best of my knowledge.

(III) I do not have (or if so, specified in remarks of this report) interest in the subject property.

(IV) I have never been debarred or convicted by any court of law.

(V) The valuation report has been prepared for mortgage purpose.

Date: 05.04.2024

### Location Map:-



#### Google Maps:



## Photos of Property:

















### **ROAD APPROACH:**





# Survey Number Check: