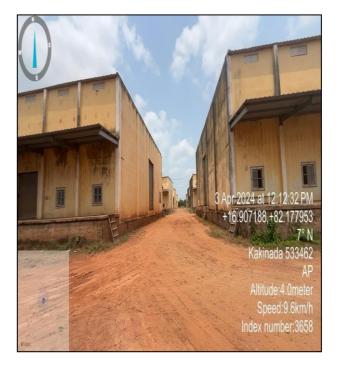

is abutting 30 Feet wide BT Road towards East side and 15 feet wide Gravel road towards North Side, Surrounding Developments are Limited.

#### 6. Legality to be verified prior any approvals or disbursement.

## **DECLARATION:**

I declare that

(I) I / My representative **Er. Dora Babu** have personally visited the property going to the site and inspectedall items thoroughly.

(II) The statement of facts presented in this report are correct to the best of my knowledge.

(III) I do not have (or if so, specified in remarks of this report) interest in the subject property.

(IV) I have never been debarred or convicted by any court of law.

(V) The valuation report has been prepared for mortgage purpose.

Date: 05.04.2024

### Location Map:-



#### Google Maps:



## Photos of Property:

















### **ROAD APPROACH:**





# Survey Number Check: