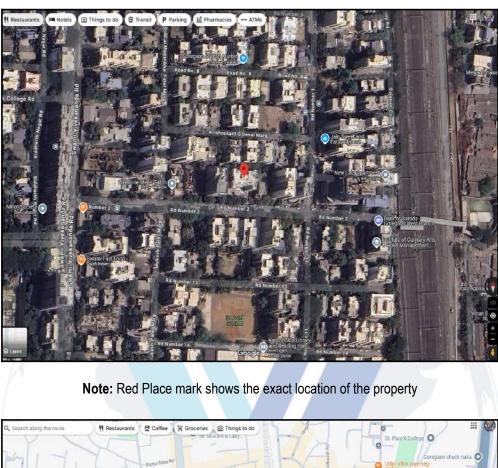

## Route Map of the property

#### Longitude Latitude: 19°9'34.5"N 72°50'52.3"E

Note: The Blue line shows the route to site distance from nearest Railway Station (Goregaon - 800 Mtrs.).