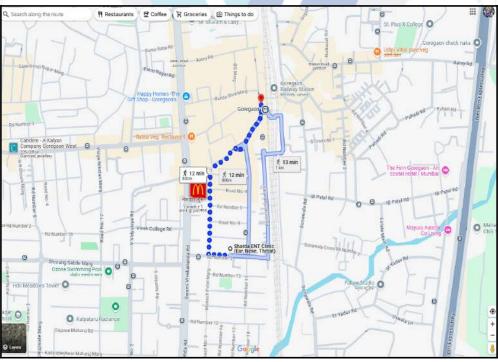

## Route Map of the property

#### Longitude Latitude: 19°9'34.5"N 72°50'52.3"E

Note: The Blue line shows the route to site distance from nearest Railway Station (Goregaon - 800 Mtrs.).