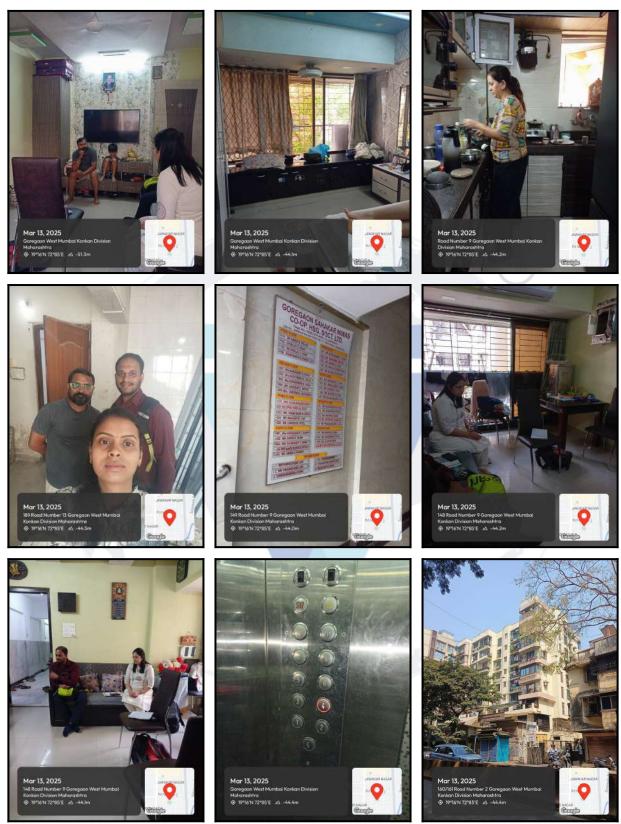

| Good                                          |
| Likely rental values in future                                                                                                                                                                                                     | ₹ 19,300/- (Expected rental income per month) |
| Any likely income it may generate                                                                                                                                                                                                  | Rental Income                                 |



Since 1989



## Actual Site Photographs









## Route Map of the property



#### Longitude Latitude: 19°9'34.5"N 72°50'52.3"E

Note: The Blue line shows the route to site distance from nearest Railway Station (Goregaon - 800 Mtrs.).



## **Ready Reckoner Rate**

| Urban                                |                                                                                                                                                                        | Local Body Type                                                                                                                                                                                                                                                | Corporation "A" Class