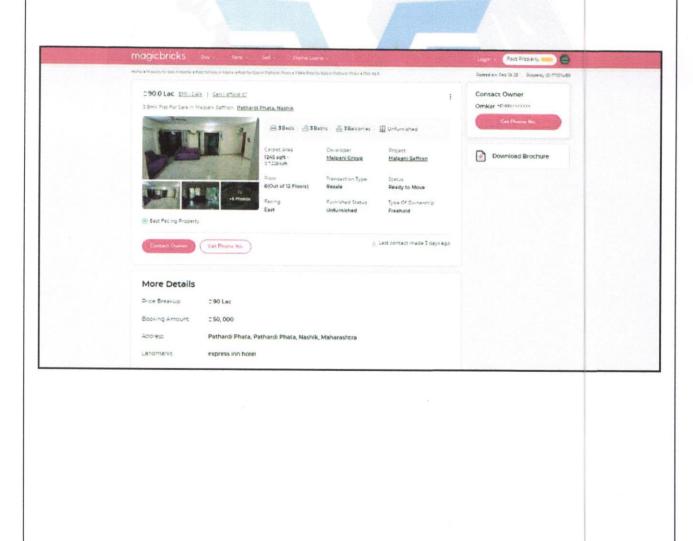

### Method of Valuation / Approach

The sales comparison approach uses the market data of sale prices to estimate the value of a real estate property. Property valuation in this method is done by comparing a property to other similar properties that have been recently sold. Comparable properties, also known as comparables, or comps, must share certain features with the property in question. Some of these include physical features such as square footage, number of rooms, condition, and age of the building; however, the most important factor is no doubt the location of the property. Adjustments are usually needed to account for differences as no two properties are exactly the same. To make proper adjustments when comparing properties, real estate appraisers must know the differences between the comparable properties and how to value these differences. The sales comparison approach is commonly used for Residential Flat, where there are typically many comparables available to analyze. As the property is a Residential Flat, we have adopted Sale Comparison Approach Method for the purpose of valuation .The Price for similar type of property in the nearby vicinity is in the range of ₹ 6106.00 to ₹ 7229.00 per Sq. Ft. on Carpet Area / ₹ 5088.00 to ₹ 6025.00 per Sq. Ft. on BuiltUp Area. Considering the rate with attached report , current market conditions , demand and supply position, Flat size, location, upswing in real estate prices , sustained demand for Residential Flat, all round development of Residential and Commercial application in the locality etc. We estimate ₹6,300.00 per Sq. Ft. on Carpet Area for valuation.