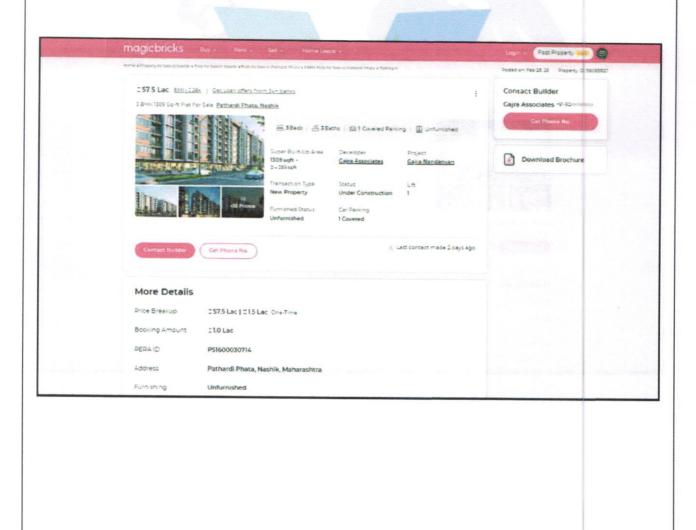

### Method of Valuation / Approach

The sales comparison approach uses the market data of sale prices to estimate the value of a real estate property. Property valuation in this method is done by comparing a property to other similar properties that have been recently sold. Comparable properties, also known as comparables, or comps, must share certain features with the property in question. Some of these include physical features such as square footage, number of rooms, condition, and age of the building; however, the most important factor is no doubt the location of the property. Adjustments are usually needed to account for differences as no two properties are exactly the same. To make proper adjustments when comparing properties, real estate appraisers must know the differences between the comparable properties and how to value these differences. The sales comparison approach is commonly used for Residential Flat, where there are typically many comparables available to analyze. As the property is a Residential Flat, we have adopted Sale Comparison Approach Method for the purpose of valuation .The Price for similar type of property in the nearby vicinity is in the range of ₹ 6106.00 to ₹ 7229.00 per Sq. Ft. on Carpet Area / ₹ 5088.00 to ₹ 6025.00 per Sq. Ft. on BuiltUp Area. Considering the rate with attached report , current market conditions , demand and supply position, Flat size, location, upswing in real estate prices , sustained demand for Residential Flat, all round development of Residential and Commercial application in the locality etc. We estimate ₹6,300.00 per Sq. Ft. on Carpet Area for valuation.