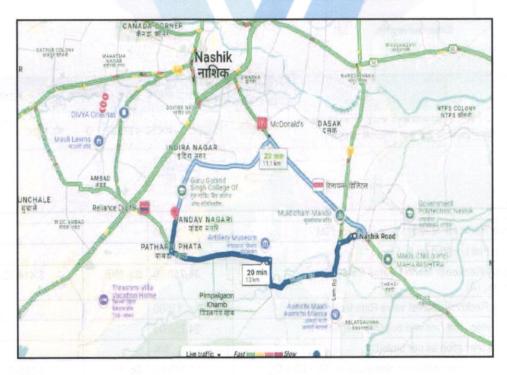

#### Longitude Latitude: 19°57'7.7"N 73°46'31.4"E

Note: The Blue line shows the route to site distance from nearest Railway Station (Nashik Road - 10 KM).