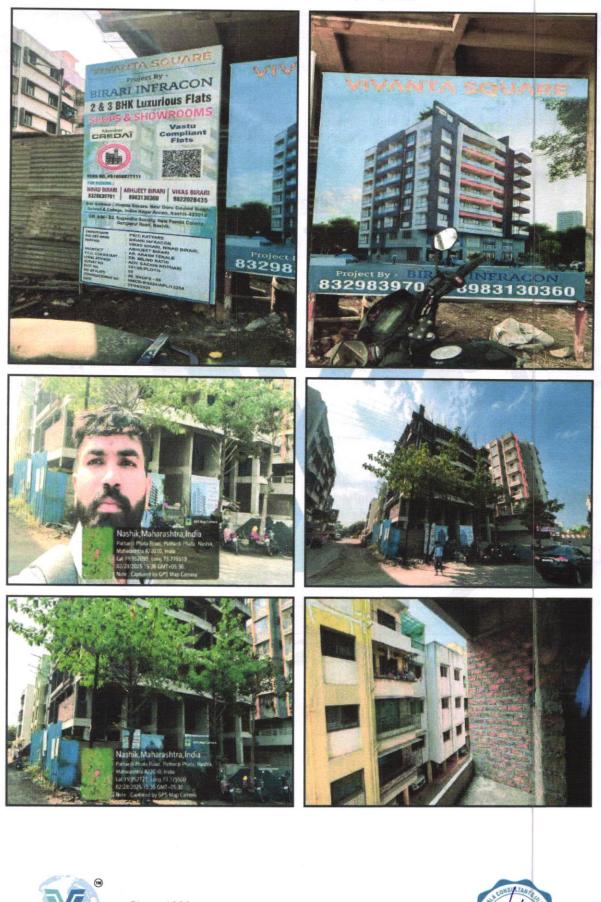

|
| Likely rental values in future                                                                                                                                                                                                     | ₹ 10,100/- (Expected rental income per month after completion of construction works) |
| Any likely income it may generate                                                                                                                                                                                                  | Rental Income                                                                        |



Since 1989

Vastukala Consultants (I)



#### Page 11 of 28

## Actual Site Photographs









## Route Map of the property

Note: Red Place mark shows the exact location of the property



#### Longitude Latitude: 19°57'7.7"N 73°46'31.4"E

Note: The Blue line shows the route to site distance from nearest Railway Station (Nashik Road - 10 KM).



## Ready Reckoner Rate

| H