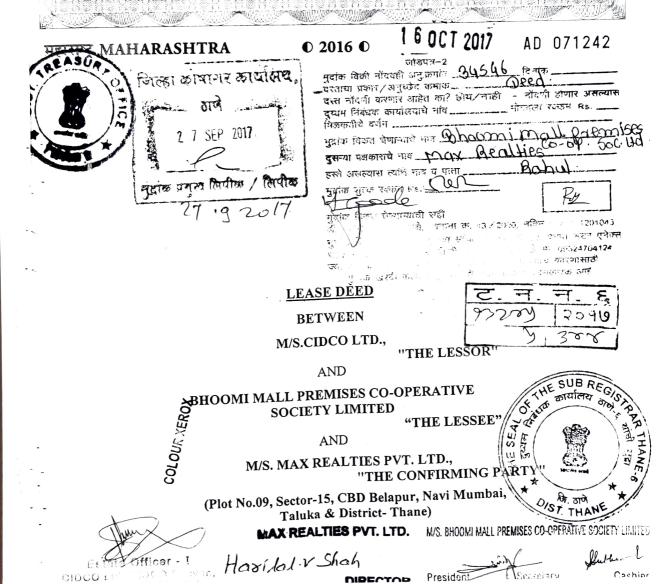

### **LEASE DEED**

THIS LEASE DEED made and entered into at Belapur, Navi Mumbai, Tal. Thane Dist: Thane on this 21 day of Nov. 2017.

#### **BETWEEN**

OF MAHARASHTRA LIMITED, a Company incorporated under the Companies Act, 1956 (1 of 1956) and having its registered office at "Nirmal", 2nd Floor, Nariman Point, Mumbai-400 021 (hereinafter referred as "THE LESSOR" which expression shall where context so admits be deemed to include its successors and assigns of the ONE PART.

AND

LIMITED, a Co-operative Society registered under the Maharashtra Co-operative Societies Act, 1960 under the certificate of registration No.NBOM/ CIDCO/ GEN.(C)/1664/JTR/2010-11 dated 27/01/2011 granted by Jt. Registrar of co-operative societies, CIDCO, Navi Mumbai having its office at Plot No.9, Sector-15, CBD Belapur, Navi Mumbai (hereinafter referred to as the "THE LESSEE" which expression shall, where the context so admits be deemed to include its successor or successors or permitted assign or assigns) of the US of SECOND PART.

#### AND

M/S. MAX REALTIES PVT. LTD., a Company incorporated under the Indian Companies Act, 1956 having its registered office at bearing. Shop No.6, Bhoomi Heights, Plot No.6 & 7, Sector-8, Kharghar, Navi Mumbai-410210, (hereinafter referred as "THE CONFIRMING PARTY" which expression shall, where context so admits, be deemed to include its successor or successors) of the THIRD PART.

MAX REALTIES PVT. LTD.

Estate Princer - I CIDCO Ltd. CIDCO Bhavan, Navi Mumbai - 400 614.

Harilal, V Shah
DIRECTOR

M/S. BHOOMI MALL PREMISES CO-OPERATIVE SOCIETY LI

President Secretary

Mullioner

WHEREAS by Agreement to Lease made on 1<sup>st</sup> October 1999, made between the Lessor of the One Part and M/s. Moraj Realty Pvt. Ltd., of the Other Part (hereinafter referred to as the "SAID AGREEMENT") the Lessor agreed to grant to M/s. Moraj Realty Pvt. Ltd., (thereinafter referred to as the "Licensee") upon the performance and observance by the original Licensee of the obligations and conditions contained in the said Agreement, a lease of the piece or parcel of the Plot No.09, admeasuring 3074.40 sq.mtrs., in Sector-15, at CBD Belapur, Navi Mumbai-400614, Tal. Thane & Dist.Thane i.e. the said land and premises hereinafter described.