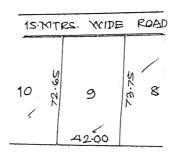

### **SCHEDULE**

All that piece or parcel of land bearing Plot No.09, by admeasuring 3074.40 sq. mtrs., or thereabout in Sector-15 of the layout of land situated at CBD Belapur, Navi Mumbai, Tal. & Dist. - Thane within the Registration District Thane and Sub-District Thane and bounded

THAT IS TO SAY :

ON OR TOWARDS THE NORTH BY

: PLOT NO.8

ON OR TOWARDS THE SOUTH BY

: PLOT NO.10

ON OR TOWARDS THE EAST BY

: 30 MTRS. WIDE ROAD

ON OR TOWARDS THE WEST BY

: 15 MTRS. WIDE ROAD

And delineated on the plan annexed hereto and shown thereon by a

Estate Officer - I CIDCO Ltd. CIDCO Bhavan Navi Mumbai - 400 614. MAX REALTIES PVT. LTD. NVS. 8HOOM VALL PRES

Harilal. V. Shah