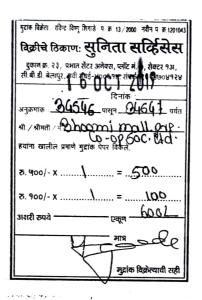

336/13245 पावती Original/Duplicate Friday, November 24, 2017 नोंदणी क्रं. :39म 3:33 PM Regn.:39M पावती क्रं.: 14512 दिनांक: 24/11/2017 गावाचे नाव: बेलापूर दस्तऐवजाचा अनुक्रमांक: टनन6-13245-2017 दस्तऐवजाचा प्रकार : लीजडीड सादर करणाऱ्याचे नाव: भूमी मॉल प्रीमायसेस को-ऑप. सोसा, लि तर्फे चेयरमन अमित गौड - -नोंदणी फी रु. 30000.00 दस्त हाताळणी फी रु. 6880.00 पृष्ठांची संख्या: 344 र. 36880.00 एकूण: आपणास मूळ दस्त ,थंबनेल प्रिंट,सूची-२ अंदाजे **सह** द्धाराष्ट्रप्रिवर्ट्स्स्तामी वर्ष 6 3:36 PM ह्या वेळेस मिळेल. बाजार मुल्य: रु.0 /-मोबदला रु.1/-भरलेले मुद्रांक शुल्क : रु. 500/-1) देयकाचा प्रकार: eSBTR/SimpleReceipt रक्कम: रु.30000/-डीडी/धनादेश/पे ऑर्डर क्रमांक: MH007526995201718R दिनांक: 24/11/2017 बँकेचे नाव व पत्ता: Panjab National Bank 2) देयकाचा प्रकार: By Cash रक्कम: रु 6880/-नोंदणी फी माफी असल्यास तपशिल :-1) Fee Adjustment (yashada training) code added for keeping tack of adjusted fees तिपीक

सः एक्टा विक्यक, ताणे क्र.६ गुरु दश्याके किलाता

पक्षनाग्राची सही

color- likox

24/11/2017

सूची क्र.2

दुय्यम निबंधक : सह दु.नि.ठाणे 6

दस्त क्रमांक : 13245/2017

नोदंणी:

Regn:63m

### गावाचे नाव: 1) बेलाप्र

(1)विलेखाचा प्रकार लीजडीड (2)मोबदला (3) वाजारभाव(भाडेपटटयाच्या n वावनितपटटाकार आकारणी देतो की पटटेदार ने नमद करावे) 1) पालिकेचे नाव:नवी मुंबई मनपा इतर वर्णन :, इतर माहिती: भूखंड क्र.09,सेक्टर - 15,सी.बी.डी. (4) भू-मापन,पोटहिस्सा व घरक्रमांक (असल्यास) बेलापूर,नवी मुंबई,ता. व जि. ठाणे,क्षेत्र 3074.40 चौ. मी.( ( SECTOR NUMBER : 15 ; ) ) 1) 3074.40 चौ.फूट (5) क्षेत्रफळ (6)आकारणी किंवा जुडी देण्यात असेल तेव्हा. (7) दस्तऐवज करुन देणा-या/लिहून ठेवणा-या 1): नाव:-भूमी मॉल प्रीमायसेस को-ऑप, सोसा, लि तर्फे चेयरमन अमित गौड - - वय:-42; पत्ता:-प्लॉट नं: -, माळा नं: -, इमारतीचे नाव: प्लाट-9, सेक्टर -15, सीबीडी बेलापूर, नवी मुंबई , ब्लॉक नं: -, रोड नं: -, पक्षकाराचे नाव किंवा दिवाणी न्यायालयाचा महाराष्ट्र, THANE. पिन कोड:-400614 पॅन नं:-AACAB0445K हक्मनामा किंवा आदेश असल्यास,प्रतिवादिचे 2): नाव:-भूमी मॉल प्रीमायसेस को-ऑप. सोसा. लि तर्फे सेक्रेटरी सोमा सब्बरवाल - - वय:-56; पत्ता:-प्लाट-नाव व पत्ता. 9, -, सेक्टर -15, सीबीडी बेलापूर, नवी मुंबई , -, -, बेलापुर णॉडे-- ईईई, MAHARASHTRA, THANE, Non-Government. पिन कोड:-400614 पॅन नं:-AACAB0445K 3): नाव:-मान्यता देणार - मैक्स रियलटीस प्रा. लि. तर्फे डायरेक्टर हरिलाल वेलजी शाह - - वय:-56; पत्ता:-प्लॉट नं: शॉप-6, माळा नं: -, इमारतीचे नाव: भूमि हाइट्स, प्लाट-6-7, सेक्टर -8, खारघर, नवी मुंबई , ब्लॉक नं: -, रोड नं: -, महाराष्ट्र, RAIGARH(MH). पिन कोड:-410210 पॅन नं:-AAECM4100G (8)दस्तऐवज करुन घेणा-या पक्षकाराचे व 1): नाव:-सिडको लि. तर्फे इस्टेट ऑफिसर-। डी. एस. चौरे - - वय:-40; पत्ता:-प्लॉट नं: -, माळा नं: -, किंवा दिवाणी न्यायालयाचा हुकुमनामा र्किवा इमारतीचे नाव: सीबीडी बेलापूर, नवी मुंबई , ब्लॉक नं: -, रोड नं: -, महाराष्ट्र, THANE. पिन कोड:-आदेश असल्यास,प्रतिवादिचे नाव व पत्ता 400614 पॅन नं:-(9) दस्तऐवज करुन दिल्याचा दिनांक 21/11/2017 (10)दस्त नोंदणी केल्याचा दिनांक 24/11/2017 (11)अनुक्रमांक,खंड व पृष्ठ 13245/2017 (12)वाजारभावाप्रमाणे मुद्रांक शुल्क 500 (13)बाजारभावाप्रमाणे नोंदणी शुल्क 30000 सह दथ्यम निवधक (14)शेरा

प्ल्याकनासाठी विचारात घेतलेला तपशील:-:

मुल्यांकनाची आवश्यकता नाही कारण द्स्तप्रकारनुसार आवश्यक नाही कारणाचा तपशील द्स्तप्रकारनुसार

हांक शुल्क आकारताना निवडलेला ।नुच्छेद :- :

(i) within the limits of any Municipal Corporation or any Cantonment area annexed to it.