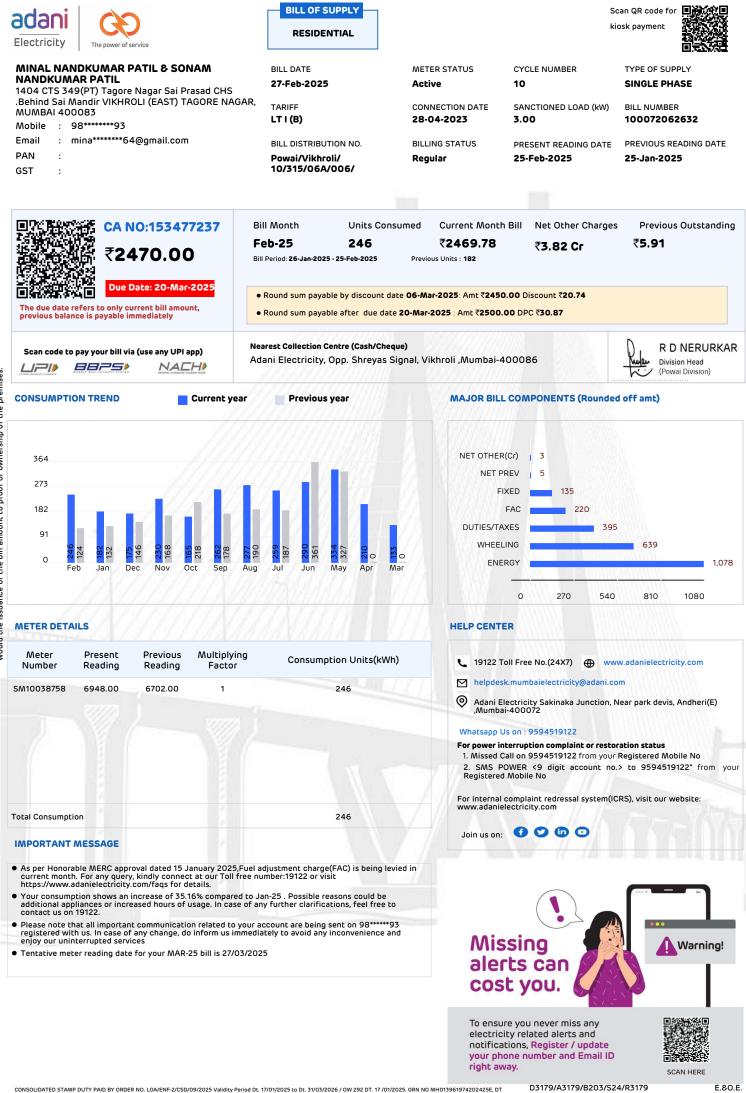

#### HOW YOUR BILL WAS CALCULATED

| Heads                                                        | Rate               | Amount( ₹)             |
|--------------------------------------------------------------|--------------------|------------------------|
| Electrical Energy (HSN Code 27160000)                        |                    |                        |
| 1. Fixed Charge                                              |                    | 135.00                 |
| 2. Wheeling Charges                                          |                    | 639.60                 |
| 3. Green Power Tariff                                        |                    | 0.00                   |
| 4. Energy Charge                                             |                    | 1078.65                |
| 5. Fuel Adjustment Charge (FAC)#                             | Refer Tariff Struc | ture below 220.65      |
| 6. Government electricity duty                               | 16.00%             | 331.82                 |
| 7. Maharashtra Govt. tax on sale of electricity              | 26.04p/unit        | 64.06                  |
| (A) Current month's bill amount (Sum of 1 to 7)              |                    | 2469.78                |
| a. Others/SD interest/VDS interest                           |                    | 0.00                   |
| b. Delayed payment charge on previous month's bill           |                    | 0.00                   |
| c. Digital Payment discount                                  |                    | 3.82Cr                 |
| d. Paperless E-Bill discount                                 |                    | 0.00                   |
| e. Interest on arrears                                       |                    | 0.00                   |
| f. Adjustments                                               |                    | 0.00                   |
| (B) Net other charges in current bill (Sum of a to f)        |                    | 3.82Cr                 |
| Current Month charges (A+B)                                  |                    | 2465.96                |
| Previous month's bill amount                                 |                    | 1821.20                |
| Payment received up to(22-Feb-2025)                          |                    | 1800.00                |
| Prompt/Advance payment discount                              |                    | 15.29                  |
| TDS credit/Other payments                                    |                    | 0.00                   |
| <b>(C) Net previous balance</b><br>Total Bill Amount (A+B+C) |                    | <b>5.91</b><br>2471.87 |
| Round Sum Payable with this bill                             |                    | 2470.00                |
| Amount deferred                                              |                    | 0.00                   |
| Your security deposit (SD) with us                           |                    | ₹ 254.96               |
| Your unpaid security deposit (SD)                            |                    | ₹ 3240.00              |

As per Electricity Supply Code, you can also opt for your own meter (adhering to BIS standars) YOUR TARIFF STRUCTURE (EFFECTIVE FROM 01.04.2024 ) ₹

| )      | Fixed       | Energy                                                                  | Wheeling                                                                                 | FAC Rate                                                                                                                                    |
|--------|-------------|-------------------------------------------------------------------------|------------------------------------------------------------------------------------------|---------------------------------------------------------------------------------------------------------------------------------------------|
| ENTIAL | Charge      | Charge                                                                  | Charge                                                                                   | Per Unit                                                                                                                                    |
| Months | Per month   | Per Unit                                                                | Per Unit                                                                                 | Feb-25                                                                                                                                      |
| 0      | 90.00       | 3.15                                                                    | 2.60                                                                                     | 0.65                                                                                                                                        |
| 500    | 135.00      | 5.40                                                                    | 2.60                                                                                     | 1.10                                                                                                                                        |
| 500    | 135.00      | 7.10                                                                    | 2.60                                                                                     | 1.40                                                                                                                                        |
|        | 160.00      | 8.15                                                                    | 2.60                                                                                     | 1.65                                                                                                                                        |
| 5      | Months<br>0 | ENTIAL Charge<br>Months Per month<br>0 90.00<br>00 135.00<br>500 135.00 | ENTIAL<br>MonthsCharge<br>Per monthCharge<br>Per Unit090.003.1500135.005.40500135.007.10 | ENTIAL<br>Months Charge<br>Per month Charge<br>Per Unit Charge<br>Per Unit   0 90.00 3.15 2.60   00 135.00 5.40 2.60   500 135.00 7.10 2.60 |

| Bill Days | Base Days | Total Units | 1st Slab | 2nd Slab | 3rd Slab | 4th Slab |  |
|-----------|-----------|-------------|----------|----------|----------|----------|--|
| 31        | 28        | 246         | 111      | 135      | 0        | 0        |  |