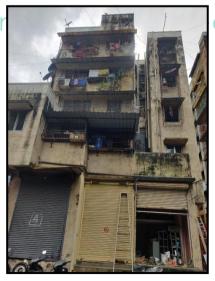

### BUILDING: Think.Innovate.Create

The building under reference is having Ground + 4 Upper Floors. It is a R.C.C. Framed Structure with 9" thick external walls and 6" thick internal brick walls. The walls are having sand faced plaster from outside. The staircase is of R.C.C. with R.C.C. trades and risers with chequered tile floor finish. The building external condition is good. The building is used for residential cum commercial purpose. Ground Floor is having 4 Commercial Shops.

#### **Commercial Shop:**

The Commercial Shop under reference is situated on the Ground Floor. It consists of Single Space. The Commercial Shop is finished with Kota & Cement Koba, rolling shutter, concealed electrification.