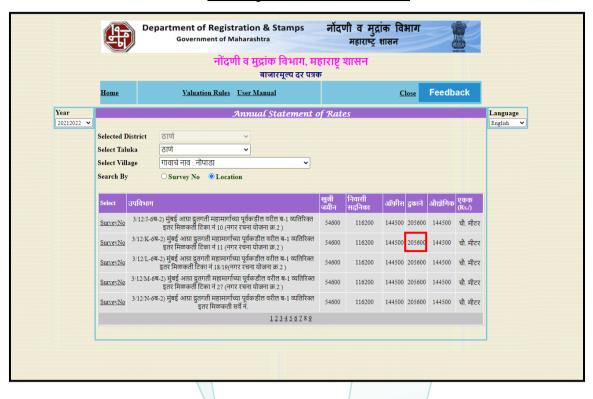

Depreciation {(100-10) X 18 / 60} : 18%

Amount of depreciation 
₹ 97,200.00

Guideline rate obtained from the Stamp Duty Ready : ₹ 2,05,600.00 per Sq. M.

Reckoner for new property i.e. ₹ 19,101.00 per Sq. Ft.

Guideline rate obtained from the Stamp Duty Ready : ₹ 2,00,218.00 per Sq. M.

Reckoner for new property (after depreciation) i.e. ₹ 18,601.00 per Sq. Ft.

Prevailing market rate : ₹ 23,000.00 per Sq. Ft.

Value of property as on 23.07.2021 : 180.00 Sq. Ft. X ₹ 23,000.00 = ₹ 41,40,000.00