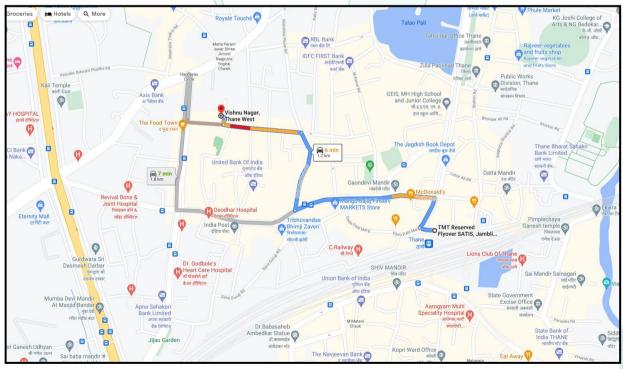

#### LOCATION:

The said building is located at CTS No. 75 (pt), 76 & 80, 37 & 38, Tikka No. 15 & 18 at Village – Naupada, Taluka & District - Thane. The property falls in Residential cum Commercial Zone. It is at a travelling distance 1.2 Km. from Thane railway station.