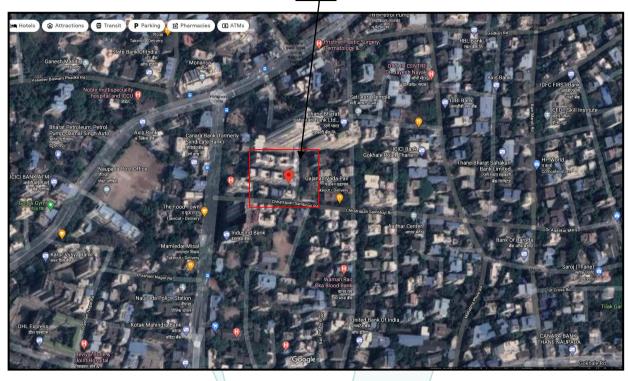

#### LOCATION:

The said building is located at CTS No. 75 (pt), 76 & 80, 37 & 38, Tikka No. 15 & 18 at Village – Naupada, Taluka & District - Thane. The property falls in Residential cum Commercial Zone. It is at a travelling distance 1.2 Km. from Thane railway station.

Latitude Longitude - 19°11'24.9"N 72°58'07.9"E