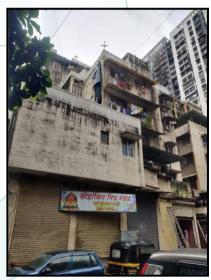

### BUILDING: Think.Innovate.Create

The building under reference is having Ground + 4 Upper Floors. It is a R.C.C. Framed Structure with 9" thick external walls and 6" thick internal brick walls. The walls are having sand faced plaster from outside. The staircase is of R.C.C. with R.C.C. trades and risers with chequered tile floor finish. The building external condition is good. The building is used for residential cum commercial purpose. Ground Floor is having 4 Commercial Shops.

#### **Commercial Shop:**

The Commercial Shop under reference is situated on the Ground Floor. It consists of Single Space. The Commercial Shop is finished with Kota & Cement Koba, rolling shutter, concealed electrification.