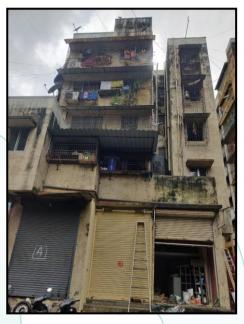

### BUILDING: Think.Innovate.Create

The building under reference is having Ground + 4 Upper Floors. It is a R.C.C. Framed Structure with 9" thick external walls and 6" thick internal brick walls. The walls are having sand faced plaster from outside. The staircase is of R.C.C. with R.C.C. trades and risers with chequered tile floor finish. The building external condition is good. The building is used for residential cum commercial purpose. Ground Floor is having 4 Commercial Shops.

#### **Commercial Shop:**

The Commercial Shop under reference is situated on the Ground Floor. It consists of Single Space. The Commercial Shop is finished with Kota & Cement Koba, rolling shutter, concealed electrification.