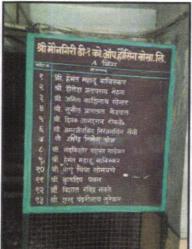

| Boundaries | :       | Building                              | Flat                         |
|------------|---------|---------------------------------------|------------------------------|
| North      | :       | Survey No. 190/ 3                     | Flat No. 8 -B                |
| South      | 7       | Survey No. 190/ 6                     | Flat No. 7 -A                |
| East       | :       | Water Font of the Road ( Patta Chari) | Side Margin & Road           |
| West       | veril : | Income From Survey No. 189            | Flat No. 6-A & Flat No. 10-A |

Since 1989

|      | Flat                                                                                                   | 1:      | As per site                                                                                                                                                         | As per Document                                                                            |
|------|--------------------------------------------------------------------------------------------------------|---------|---------------------------------------------------------------------------------------------------------------------------------------------------------------------|--------------------------------------------------------------------------------------------|
|      | North                                                                                                  | :       | Flat No. 8 -B                                                                                                                                                       | Flat No. 8 -B                                                                              |
|      | South                                                                                                  | 1       | Flat No. 7 -A                                                                                                                                                       | Flat No. 7 -A                                                                              |
|      | East                                                                                                   | 1:      | Side Margin & Road                                                                                                                                                  | Side Margin & Road                                                                         |
|      | West                                                                                                   | 1:      | Flat No. 6-A & Flat No. 10-A                                                                                                                                        | Flat No. 6-A & Flat No. 10-A                                                               |
| 13   | Dimensions of the site                                                                                 | :       | N. A. as property under consider a building.                                                                                                                        | eration is a Residential Flat in                                                           |
|      |                                                                                                        | 1:      | As per the Deed                                                                                                                                                     | As per Actuals                                                                             |
|      | North                                                                                                  | 1:      | Flat No. 8 -B                                                                                                                                                       | Flat No. 8 -B                                                                              |
|      | South                                                                                                  | 1:      | Flat No. 7 -A                                                                                                                                                       | Flat No. 7 -A                                                                              |
|      | East                                                                                                   | :       | Side Margin & Road                                                                                                                                                  | Side Margin & Road                                                                         |
|      | West                                                                                                   | 1:      | Flat No. 6-A & Flat No. 10-A                                                                                                                                        | Flat No. 6-A & Flat No. 10-A                                                               |
| 14   | Extent of the site                                                                                     |         | Carpet Area in Sq. Ft. = 483.43<br>(Area as per Site measuremen<br>Built Up Area in Sq. Ft. = 635.0<br>(Area As Per Notarized Agreer                                | oo (1)                                                                                     |
| 14.1 | Latitude, Longitude & Co-ordinates of Flat                                                             | 1       | 20°0'51.6"N 73°48'33.6"E                                                                                                                                            |                                                                                            |
| 15   | Extent of the site considered for Valuation                                                            | i       | Built Up Area in Sq. Ft. = 635.00<br>(Area As Per Notarized Agreement for Sale)                                                                                     |                                                                                            |
| 16   | Whether occupied by the owner / tenant? If occupied by tenant since how long? Rent received per month. |         | Vacant                                                                                                                                                              | A Section 1                                                                                |
| II   | APARTMENT BUILDING                                                                                     |         |                                                                                                                                                                     | april 18 man                                                                               |
| 1.   | Nature of the Apartment                                                                                | 1:      | Residential                                                                                                                                                         | A Last Volta Hattin                                                                        |
| 2.   | Location                                                                                               |         |                                                                                                                                                                     |                                                                                            |
|      | C.T.S. No.                                                                                             | da su d |                                                                                                                                                                     | Faculty Usedone                                                                            |
|      | Block No.                                                                                              |         | · www.misc                                                                                                                                                          |                                                                                            |
|      | Ward No.                                                                                               | 1       | -                                                                                                                                                                   | and the state of the state of                                                              |
|      | Village / Municipality / Corporation                                                                   | T       | Village - Nashik,<br>Nashik Municipal Corporation                                                                                                                   |                                                                                            |
|      | Door No., Street or Road (Pin Code)                                                                    | :       | Residential Flat No. A-07, 2 <sup>nd</sup> <b>Housing Society Ltd."</b> , Ne Nagar, Adgaon Naka, Pancha Village - Nashik, Taluka - Na PIN Code - 422 003, State - M | ar Hanuman Mandir, Trimu<br>avati , off Bappa Sitaram Mar<br>shik, District - Nashik, Nash |
| 3.   | Description of the locality Residential /<br>Commercial / Mixed                                        | :       | Residential                                                                                                                                                         | THE                                                                                        |