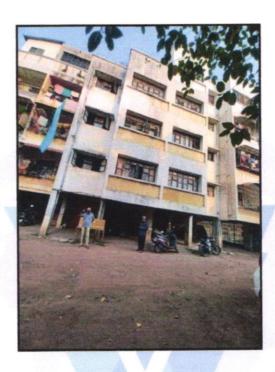

# Details of the property under consideration:

Name of Proposed Purchaser: Pushpendra Rampyare Uprim & Sau. Uprim Renu Pushpendra Name of Owner: Sau. Urvisha Nilesh Patel & Shri. Nilesh Manjimai Patel

Residential Flat No. A-07, 2nd Floor, "Maungiri D-1 Co-op. Housing Society Ltd.", Near Hanuman Mandir, Trimurti Nagar, Adgaon Naka, Panchavati , off Bappa Sitaram Marg, Village - Nashik, Taluka - Nashik, District - Nashik, Nashik, PIN Code - 422 003, State - Maharashtra, Country - India.

# VALUATION OPINION REPORT

This is to certify that the property bearing Residential Flat No. A-07, 2<sup>nd</sup> Floor, "Maungiri D-1 Co-op, Housing Society Ltd.", Near Hanuman Mandir, Trimurti Nagar, Adgaon Naka, Panchavati , off Bappa Sitaram Marg, Village -Nashik, Taluka - Nashik, District - Nashik, Nashik, PIN Code - 422 003, State - Maharashtra, Country - India belongs to Sau. Urvisha Nilesh Patel & Shri. Nilesh Manjimai Patel. Name of Proposed Purchaser is Pushpendra Rampyare Uprim & Sau. Uprim Renu Pushpendra.