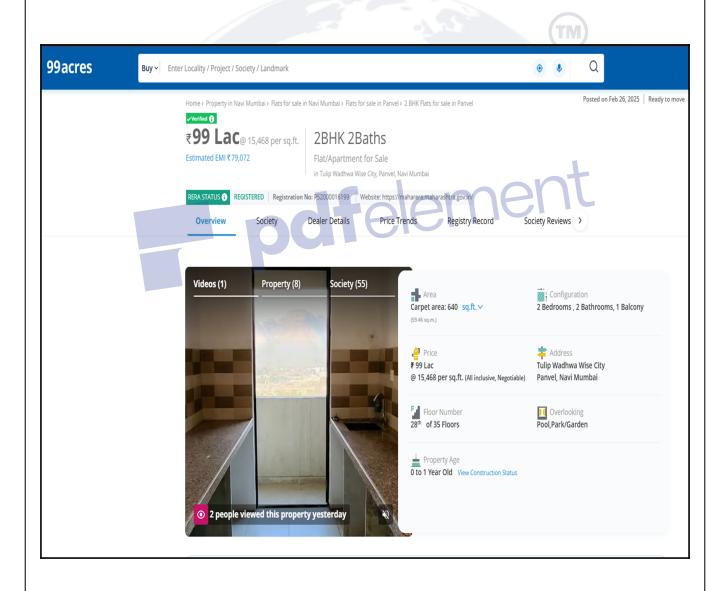

# **Price Indicators**

| Property         | Tulip Wadhwa City, Panvel |            |          |
|------------------|---------------------------|------------|----------|
| Source           | https://www.99acres.com/  |            |          |
| Floor            | 28th                      |            |          |
|                  | Carpet                    | Built Up   | Saleable |
| Area             | 640.00                    | 704.00     | -        |
| Percentage       | -                         | 10%        | -        |
| Rate Per Sq. Ft. | ₹15,469.00                | ₹14,063.00 | -        |