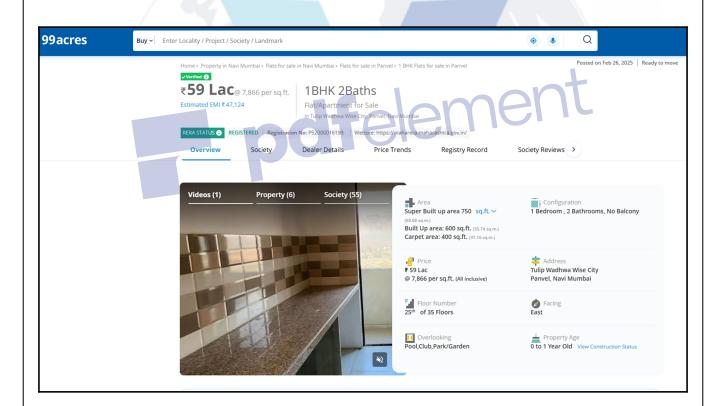

# **Price Indicators**

| Property         | Tulip Wadhwa City, Pan  | Tulip Wadhwa City, Panvel |          |  |
|------------------|-------------------------|---------------------------|----------|--|
| Source           | https://www.99acres.com | https://www.99acres.com/  |          |  |
| Floor            | 25th                    | 25th                      |          |  |
|                  | Carpet                  | Built Up                  | Saleable |  |
| Area             | 400.00                  | 440.00                    | -        |  |
| Percentage       | -                       | 10%                       | -        |  |
| Rate Per Sq. Ft. | ₹14,750.00              | ₹13,409.00                | _        |  |