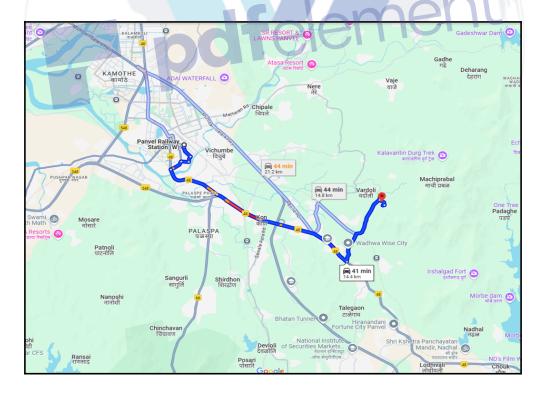

# **Route Map of the property**

Note: Red Place mark shows the exact location of the property

Longitude Latitude: 18°57'55.4"N 73°11'49.8"E

Note: The Blue line shows the route to site distance from nearest Railway Station (Panvel - 14.4 Km).