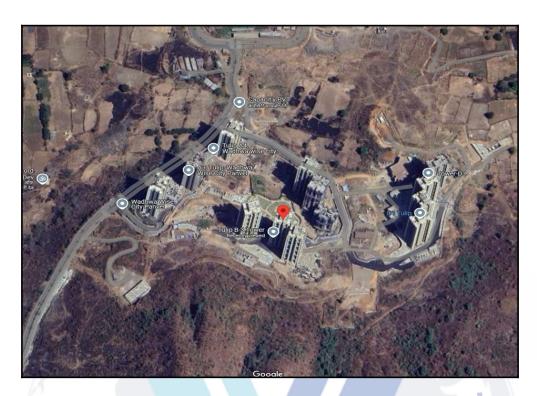

# **Route Map of the property**

Note: Red Place mark shows the exact location of the property

Longitude Latitude: 18°57'55.4"N 73°11'49.8"E

Note: The Blue line shows the route to site distance from nearest Railway Station (Panvel - 14.4 Km).