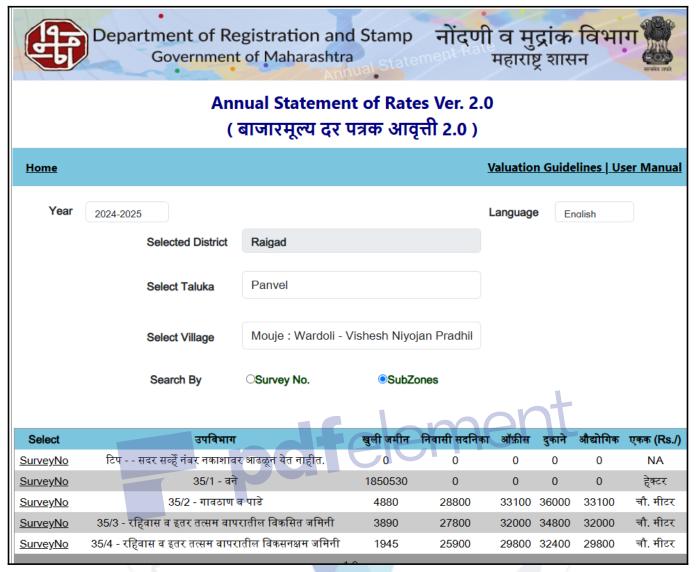

# **Ready Reckoner Rate**

| Rate to be adopted after considering depreciation [B + (C X D)]           | 31,680.00 | Sq. Mtr. | 2,943.00 | Sq. Ft. |
|---------------------------------------------------------------------------|-----------|----------|----------|---------|
| Percentage after Depreciation as per table(D)                             | 100%      |          |          |         |
| The difference between land rate and building rate(A-B=C)                 | 26,800.00 |          |          |         |
| Stamp Duty Ready Reckoner Market value Rate for Land (B)                  | 4880      |          |          |         |
| Stamp Duty Ready Reckoner Market Value Rate (After Increase/Decrease) (A) | 31,680.00 | Sq. Mtr. | 2,943.00 | Sq. Ft. |
| Increase by 10% on Flat Located on 15 <sup>th</sup> Floor                 | 2880      |          |          |         |
| Stamp Duty Ready Reckoner Market Value Rate for <b>Flat</b>               | 28800     |          |          |         |