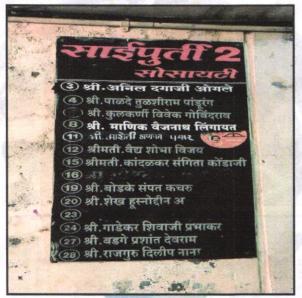

# VALUATION OPINION REPORT

This is to certify that the property bearing Residential Flat No. 3, Ground Floor, "Saipurti Co-op Hsg. Soc. Ltd Nashik", Near Hanuman Mandir, Plot No. 9, Hirawadi Rd, Trimurti Nagar, Adgaon Naka, Panchyati, Village -Nashik, Taluka - Nashik, District - Nashik, Nashik, 422003, State - Maharashtra, India belongs to Sau. Anita Anil Ogale & Shri. Anil Dagaji Ogale.