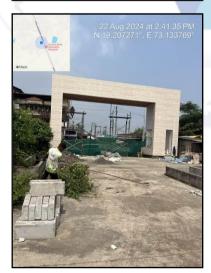

#### NAME OF DEVELOPER: M/s. Davakhar Infrastructure Private Limited.

Pursuant to instructions from State Bank of India, Wagle Ind. Est. Branch, Thane we have duly visited, inspected, surveyed & assessed the above said property to determine the fair & reasonable market value of the said property as on 22<sup>nd</sup> August 2024 for approval of project finance purpose.

### **About Project:**

Davakhar Sereno an under-construction project by the well-known developer Davakhar Group is located in Kalyan East, adjacent to Kalamboli, Thane, and offers 1, 2 & 3 BHK residences. The possession timeline for this project is December 2028. Davakhar Sereno Kalyan East features an exclusive tower of G+30 storeys and is RERA-registered with the registration number P51700077564. The development includes over 20 modern amenities such as a Kids Play Area, Gymnasium, Garden, Club House, Senior Citizen Corner, Rain Water Harvesting Pond, Picnic Area, CCTV Cameras, Wi-Fi Connectivity, Designer Lobby, High Speed Elevators, Chess Play Lawn, Kids Pool, Car Parking. The internal features of Davakhar Sereno include antiskid tiles, luxurious vitrified tiles, exquisite branded CP fittings, exhaust fan provisions, and granite kitchen platforms.1 BHK apartments at Davakhar Sereno start at ₹25 - ₹36 Lakhs with a carpet area of 350 - 450+sq. ft.., while 2 BHK apartments begin at ₹37 - ₹45 Lakhs with a minimum carpet area of 500 - 630+sq. ft. The construction is progressing in full swing. For additional information, including floor plans, price sheets, RERA ID, reviews, possession timelines, construction status, location advantages, and specifications, visit our sales office, Address is - Davakhar Sereno Sales Office, Malanggad Road, Opp. Suman Hospital, Kalyan East - 421 306. A complete gallery showcasing sample photos and layouts is available.