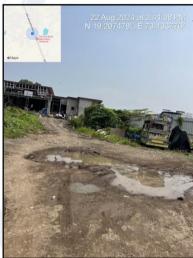

#### NAME OF DEVELOPER: M/s. Davakhar Infrastructure Private Limited.

Pursuant to instructions from State Bank of India, Wagle Ind. Est. Branch, Thane we have duly visited, inspected, surveyed & assessed the above said property to determine the fair & reasonable market value of the said property as on 22<sup>nd</sup> August 2024 for approval of project finance purpose.

### 1. Location Details:

Proposed building on Plot Bearing S. No. 35/1/1, S. No. 35/1/2, S. No. 36/1/1 (Pt), At/Mouje – Adivali – Dhokali, Tehsil – Ambernath, Dist – Thane, Mumbai. Pin Code – 421 306. It is about 5.0 Km Travelling distance from Mulund Railway station. Surface transport to the property is by buses, taxis & private vehicles. The property is in developed locality. All the amenities like shops, banks, hotels, markets, schools, hospitals, etc. are all available in the surrounding locality. The area is higher middle class & developed.