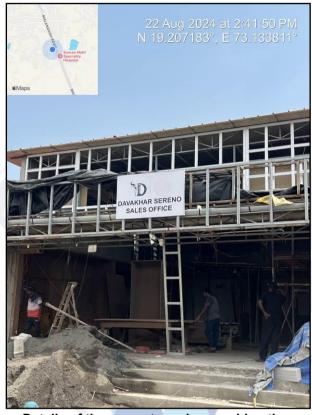

#### NAME OF DEVELOPER: M/s. Davakhar Infrastructure Private Limited.

Pursuant to instructions from State Bank of India, Wagle Ind. Est. Branch, Thane we have duly visited, inspected, surveyed & assessed the above said property to determine the fair & reasonable market value of the said property as on 22<sup>nd</sup> August 2024 for approval of project finance purpose.

### **About Project:**

Davakhar Sereno an under-construction project by the well-known developer Davakhar Group is located in Kalyan East, adjacent to Kalamboli, Thane, and offers 1, 2 & 3 BHK residences. The possession timeline for this project is December 2028. Davakhar Sereno Kalyan East features an exclusive tower of G+30 storeys and is RERA-registered with the registration number P51700077564. The development includes over 20 modern amenities such as a Kids Play Area, Gymnasium, Garden, Club House, Senior Citizen Corner, Rain Water Harvesting Pond, Picnic Area, CCTV Cameras, Wi-Fi Connectivity, Designer Lobby, High Speed Elevators, Chess Play Lawn, Kids Pool, Car Parking. The internal features of Davakhar Sereno include antiskid tiles, luxurious vitrified tiles, exquisite branded CP fittings, exhaust fan provisions, and granite kitchen platforms.1 BHK apartments at Davakhar Sereno start at ₹25 - ₹36 Lakhs with a carpet area of 350 - 450+sq. ft.., while 2 BHK apartments begin at ₹37 - ₹45 Lakhs with a minimum carpet area of 500 - 630+sq. ft. The construction is progressing in full swing. For additional information, including floor plans, price sheets, RERA ID, reviews, possession timelines, construction status, location advantages, and specifications, visit our sales office, Address is - Davakhar Sereno Sales Office, Malanggad Road, Opp. Suman Hospital, Kalyan East - 421 306. A complete gallery showcasing sample photos and layouts is available.