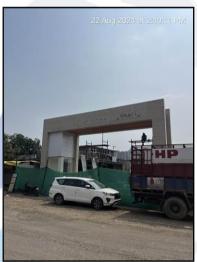

#### NAME OF DEVELOPER: M/s. Davakhar Infrastructure Private Limited.

Pursuant to instructions from State Bank of India, Wagle Ind. Est. Branch, Thane we have duly visited, inspected, surveyed & assessed the above said property to determine the fair & reasonable market value of the said property as on 22<sup>nd</sup> August 2024 for approval of project finance purpose.

### **About Project:**

Davakhar Sereno an under-construction project by the well-known developer Davakhar Group is located in Kalyan East, adjacent to Kalamboli, Thane, and offers 1, 2 & 3 BHK residences. The possession timeline for this project is December 2028. Davakhar Sereno Kalyan East features an exclusive tower of G+30 storeys and is RERA-registered with the registration number P51700077564. The development includes over 20 modern amenities such as a Kids Play Area, Gymnasium, Garden, Club House, Senior Citizen Corner, Rain Water Harvesting Pond, Picnic Area, CCTV Cameras, Wi-Fi Connectivity, Designer Lobby, High Speed Elevators, Chess Play Lawn, Kids Pool, Car Parking. The internal features of Davakhar Sereno include antiskid tiles, luxurious vitrified tiles, exquisite branded CP fittings, exhaust fan provisions, and granite kitchen platforms.1 BHK apartments at Davakhar Sereno start at ₹25 - ₹36 Lakhs with a carpet area of 350 - 450+sq. ft.., while 2 BHK apartments begin at ₹37 - ₹45 Lakhs with a minimum carpet area of 500 - 630+sq. ft. The construction is progressing in full swing. For additional information, including floor plans, price sheets, RERA ID, reviews, possession timelines, construction status, location advantages, and specifications, visit our sales office, Address is - Davakhar Sereno Sales Office, Malanggad Road, Opp. Suman Hospital, Kalyan East - 421 306. A complete gallery showcasing sample photos and layouts is available.