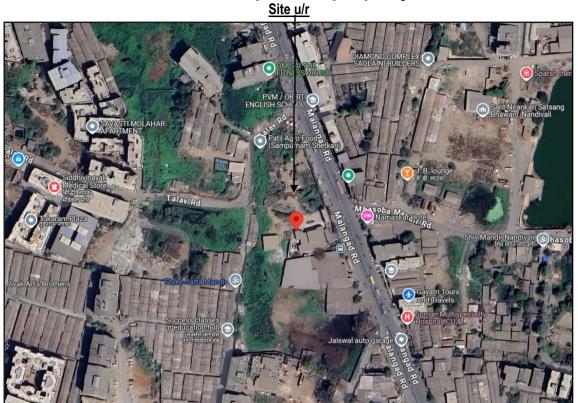

### 1. Location Details:

Proposed building on Plot Bearing S. No. 35/1/1, S. No. 35/1/2, S. No. 36/1/1 (Pt), At/Mouje – Adivali – Dhokali, Tehsil – Ambernath, Dist – Thane, Mumbai. Pin Code – 421 306. It is about 5.0 Km Travelling distance from Mulund Railway station. Surface transport to the property is by buses, taxis & private vehicles. The property is in developed locality. All the amenities like shops, banks, hotels, markets, schools, hospitals, etc. are all available in the surrounding locality. The area is higher middle class & developed.

3. Boundaries of the Property:

| Doditalico of the Freporty |                                                                                                                                                                                                                                                                                                                                                                                                                                                                                                                                                                                                                                                                                                                                                                                                                                                                                                                                                                                                                                                                                                                                                                                                                                                                                                                                                                                                                                                                                                                                                                                                                                                                                                                                                                                                                                                                                                                                                                                                                                                                                                                                |
|----------------------------|--------------------------------------------------------------------------------------------------------------------------------------------------------------------------------------------------------------------------------------------------------------------------------------------------------------------------------------------------------------------------------------------------------------------------------------------------------------------------------------------------------------------------------------------------------------------------------------------------------------------------------------------------------------------------------------------------------------------------------------------------------------------------------------------------------------------------------------------------------------------------------------------------------------------------------------------------------------------------------------------------------------------------------------------------------------------------------------------------------------------------------------------------------------------------------------------------------------------------------------------------------------------------------------------------------------------------------------------------------------------------------------------------------------------------------------------------------------------------------------------------------------------------------------------------------------------------------------------------------------------------------------------------------------------------------------------------------------------------------------------------------------------------------------------------------------------------------------------------------------------------------------------------------------------------------------------------------------------------------------------------------------------------------------------------------------------------------------------------------------------------------|
| Direction                  | LL CONSULTANTO                                                                                                                                                                                                                                                                                                                                                                                                                                                                                                                                                                                                                                                                                                                                                                                                                                                                                                                                                                                                                                                                                                                                                                                                                                                                                                                                                                                                                                                                                                                                                                                                                                                                                                                                                                                                                                                                                                                                                                                                                                                                                                                 |
| On or towards North        | Talav Road Values & Appraises & Architects & Architects & Interference Participation P |
| On or towards South        | Commercial Units Charlered Engineers (I) TEV Consultants                                                                                                                                                                                                                                                                                                                                                                                                                                                                                                                                                                                                                                                                                                                                                                                                                                                                                                                                                                                                                                                                                                                                                                                                                                                                                                                                                                                                                                                                                                                                                                                                                                                                                                                                                                                                                                                                                                                                                                                                                                                                       |
| On or towards East         | Malangad Road                                                                                                                                                                                                                                                                                                                                                                                                                                                                                                                                                                                                                                                                                                                                                                                                                                                                                                                                                                                                                                                                                                                                                                                                                                                                                                                                                                                                                                                                                                                                                                                                                                                                                                                                                                                                                                                                                                                                                                                                                                                                                                                  |
| On or towards West         | Talav Road                                                                                                                                                                                                                                                                                                                                                                                                                                                                                                                                                                                                                                                                                                                                                                                                                                                                                                                                                                                                                                                                                                                                                                                                                                                                                                                                                                                                                                                                                                                                                                                                                                                                                                                                                                                                                                                                                                                                                                                                                                                                                                                     |

| 13. | Boundaries of the property       | North           | South            | East               | West            |
|-----|----------------------------------|-----------------|------------------|--------------------|-----------------|
|     | As per RERA                      | Information Not | Information Not  | Information Not    | Information Not |
|     | Certificate                      | Available       | Available        | Available          | Available       |
|     | As per Site                      | Talav Road      | Commercial Units | Malangad Road      | Talav Road      |
|     | As per Document<br>S. No. 35/1/1 | S. No. 36/9     | S. No. 35/1/2    | S. No. 36/1/1      | S. No. 34/2     |
|     | S. No. 35/1/2                    | S. No. 35/1/1   | S. No. 35/1/3    | S. No. 36/1/1      | S. No. 32/9     |
|     | S. No. 36/1/1                    | S. no. 36/1/2   | S. No. 34/2      | 30-Meter-wide Road | S. No. 35/1/1   |