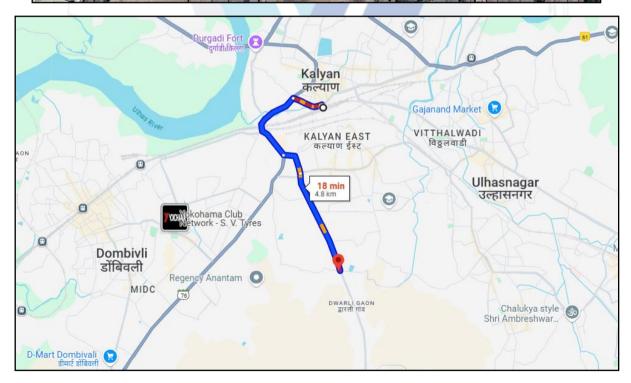

### 1. Location Details:

Proposed building on Plot Bearing S. No. 35/1/1, S. No. 35/1/2, S. No. 36/1/1 (Pt), At/Mouje – Adivali – Dhokali, Tehsil – Ambernath, Dist – Thane, Mumbai. Pin Code – 421 306. It is about 5.0 Km Travelling distance from Mulund Railway station. Surface transport to the property is by buses, taxis & private vehicles. The property is in developed locality. All the amenities like shops, banks, hotels, markets, schools, hospitals, etc. are all available in the surrounding locality. The area is higher middle class & developed.