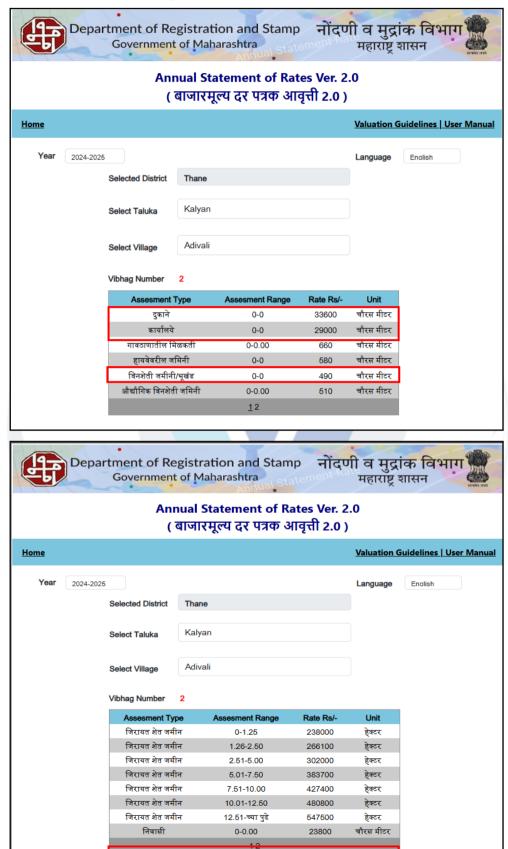

| Valuation |                                                                                      | Vagle Estate Thane Branch /                                                       | Dav   | rakhar Sereno Phase 1 (10618/2309991) Page 9 of 42                                                                                                                                                                                                                                                                                                                                                                                                                                                                                                                                                                                                |
|-----------|--------------------------------------------------------------------------------------|-----------------------------------------------------------------------------------|-------|---------------------------------------------------------------------------------------------------------------------------------------------------------------------------------------------------------------------------------------------------------------------------------------------------------------------------------------------------------------------------------------------------------------------------------------------------------------------------------------------------------------------------------------------------------------------------------------------------------------------------------------------------|
|           | North & South                                                                        |                                                                                   | :     | -                                                                                                                                                                                                                                                                                                                                                                                                                                                                                                                                                                                                                                                 |
|           | East & West                                                                          |                                                                                   | :     | -                                                                                                                                                                                                                                                                                                                                                                                                                                                                                                                                                                                                                                                 |
| 2         | Total extent of the plot                                                             |                                                                                   | :     | As per table attached to the report                                                                                                                                                                                                                                                                                                                                                                                                                                                                                                                                                                                                               |
| 3         | Prevailing market rate reference of at least transactions with respect in the areas) | two latest deals /                                                                | :     | As per table attached to the report  Details of recent transactions/online listings are attached with the report.                                                                                                                                                                                                                                                                                                                                                                                                                                                                                                                                 |
| 4         | ,                                                                                    | from the Degister's                                                               |       | 7 400 00 per Ca M for land                                                                                                                                                                                                                                                                                                                                                                                                                                                                                                                                                                                                                        |
| 4         | Guideline rate obtained Office (evidence thereof                                     | -                                                                                 | -     | ₹ 490.00 per Sq. M. for Land  ₹ 23,800.00 per Sq. M. for Residential Flat  ₹ 33,600.00 per Sq. M. for Shop  ₹ 29,000.00 per Sq. M. for Office                                                                                                                                                                                                                                                                                                                                                                                                                                                                                                     |
| 5         | Assessed / adopted rate                                                              | of valuation                                                                      | :     | As per table attached to the report                                                                                                                                                                                                                                                                                                                                                                                                                                                                                                                                                                                                               |
| 6         | Estimated value of la                                                                | nd                                                                                | :     | As per table attached to the report                                                                                                                                                                                                                                                                                                                                                                                                                                                                                                                                                                                                               |
| Part -    | B (Valuation of Building                                                             | 1)                                                                                |       | (TM)                                                                                                                                                                                                                                                                                                                                                                                                                                                                                                                                                                                                                                              |
| 1         | Technical details of the b                                                           |                                                                                   | l :   |                                                                                                                                                                                                                                                                                                                                                                                                                                                                                                                                                                                                                                                   |
|           | a) Type of Building (R<br>/ Industrial)                                              | esidential / Commercial                                                           | :     | Residential                                                                                                                                                                                                                                                                                                                                                                                                                                                                                                                                                                                                                                       |
| _         | Steel Framed)                                                                        | (Load bearing / RCC /                                                             | :     | R.C.C. Framed structure                                                                                                                                                                                                                                                                                                                                                                                                                                                                                                                                                                                                                           |
|           | c) Year of construction                                                              |                                                                                   | 1     | Building Construction work is in progress                                                                                                                                                                                                                                                                                                                                                                                                                                                                                                                                                                                                         |
|           | , , , , , , , , , , , , , , , , , , ,                                                | nd height of each floor                                                           | Æ     |                                                                                                                                                                                                                                                                                                                                                                                                                                                                                                                                                                                                                                                   |
|           | including basement,                                                                  | if any                                                                            |       |                                                                                                                                                                                                                                                                                                                                                                                                                                                                                                                                                                                                                                                   |
|           | Building                                                                             |                                                                                   |       | Number of Floors                                                                                                                                                                                                                                                                                                                                                                                                                                                                                                                                                                                                                                  |
|           | Davakhar Sereno<br>Phase 1                                                           | Floor to 10th Upper Floor<br>developer & architect of<br>Podium Floor + 1st Floor | ors a |                                                                                                                                                                                                                                                                                                                                                                                                                                                                                                                                                                                                                                                   |
|           | e) Plinth area floor-wis                                                             |                                                                                   | Ŀ     | As per table attached to the report                                                                                                                                                                                                                                                                                                                                                                                                                                                                                                                                                                                                               |
|           | f) Condition of the buil                                                             |                                                                                   | ÷     |                                                                                                                                                                                                                                                                                                                                                                                                                                                                                                                                                                                                                                                   |
|           | ,                                                                                    | t, Good, Normal, Poor                                                             | :     | N.A. Building Construction work is in progress                                                                                                                                                                                                                                                                                                                                                                                                                                                                                                                                                                                                    |
|           | ii) Interior – Excellent                                                             | , Good, Normal, Poor                                                              | :     | N.A. Building Construction work is in progress                                                                                                                                                                                                                                                                                                                                                                                                                                                                                                                                                                                                    |
|           | g) Date of issue and approved map                                                    | d validity of layout of                                                           |       | <ol> <li>Copy of Approved Plan No. KDMC/TPD/BP/27Village/2024-25/08 dated 12.07.2024 issued by Kalyan Dombivali Municipal Corporation.</li> <li>Approved Upto: Ground Floor (Part Stilt) + 1st to 4th Podium Floor + 1st Floor to 9th Upper Floor + 10th (Part Residential / Part Commercial).</li> <li>Copy of Commencement Certificate No. KDMC/TPD/BP/27Village/2024-25/08 dated 12.07.2024 issued by Kalyan Dombivali Municipal Corporation.</li> <li>Approved Plan: (This CC is endorsed for the work for up to Ground Floor + 1st to 4th Podium Floor + 1st Floor to 9th upper Floor + 10th (Part Residential / Part Commercial)</li> </ol> |
|           | h) Approved map / plai                                                               | n issuing authority                                                               | :     | Kalyan Dombivali Municipal Corporation.                                                                                                                                                                                                                                                                                                                                                                                                                                                                                                                                                                                                           |
|           | i) Whether genuinend approved map / plar                                             | ess or authenticity of<br>is verified                                             | :     | Verified                                                                                                                                                                                                                                                                                                                                                                                                                                                                                                                                                                                                                                          |