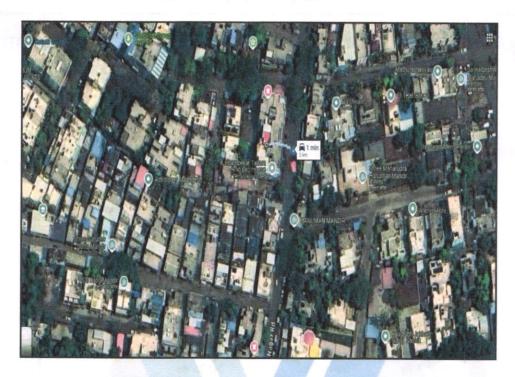

Latitude Longitude: 20°0'51.4"N 73°48'33.7"E

Since 1989

|      | North                                                                                                  | :  | Building Marginal Space                                                                                                       | Building Marginal Space                                                                                                                      |
|------|--------------------------------------------------------------------------------------------------------|----|-------------------------------------------------------------------------------------------------------------------------------|----------------------------------------------------------------------------------------------------------------------------------------------|
|      | South                                                                                                  | :  | Flat No. 4                                                                                                                    | Flat No. 4                                                                                                                                   |
|      | East                                                                                                   | :  | Building Marginal Space                                                                                                       | Building Marginal Space                                                                                                                      |
|      | West                                                                                                   | :  | Flat No. 1 & Staircase                                                                                                        | Flat No. 1 & Staircase                                                                                                                       |
| 13.2 | Latitude, Longitude & Co-ordinates of Flat                                                             | :  | 20°0'51.4"N 73°48'33.7"E                                                                                                      | news are a second or and a second                                                                                                            |
| 14   | Extent of the site                                                                                     | :  | Carpet Area in Sq. Ft. = 572.00 (Area as per Site measurement Built Up Area in Sq. Ft. = 595.00 (Area As Per Agreement for sa | 00                                                                                                                                           |
| 15   | Extent of the site considered for Valuation                                                            | :  | Built Up Area in Sq. Ft. = 595<br>( Area As Per Agreement for                                                                 |                                                                                                                                              |
| 16   | Whether occupied by the owner / tenant? If occupied by tenant since how long? Rent received per month. | :  | Owner Occupied                                                                                                                | (TM)                                                                                                                                         |
| II   | APARTMENT BUILDING                                                                                     |    | 1/                                                                                                                            |                                                                                                                                              |
| 1.   | Nature of the Apartment                                                                                | 1: | Residential                                                                                                                   |                                                                                                                                              |
| 2.   | Location                                                                                               |    | ////                                                                                                                          |                                                                                                                                              |
|      | C.T.S. No.                                                                                             | 1  |                                                                                                                               |                                                                                                                                              |
|      | Block No.                                                                                              |    | - / /                                                                                                                         |                                                                                                                                              |
|      | Ward No.                                                                                               |    | -/-/                                                                                                                          |                                                                                                                                              |
|      | Village / Municipality / Corporation                                                                   |    | Village - Nashik,<br>Nashik Municipal Corporation                                                                             |                                                                                                                                              |
|      | Door No., Street or Road (Pin Code)                                                                    |    | Soc. Ltd Nashik", Near H<br>Hirawadi Rd, Trimurti Naga                                                                        | nd Floor, <b>"Saipurti Co-op Hsg</b><br>Januman Mandir, Plot No. S<br>ar, Adgaon Naka, Panchvat<br>Ishik, District - Nashik, Nashik<br>India |
| 3.   | Description of the locality Residential /<br>Commercial / Mixed                                        | :  | Residential                                                                                                                   |                                                                                                                                              |
| 4.   | Year of Construction                                                                                   | :  | 2005 (As per occupancy certif                                                                                                 | icate)                                                                                                                                       |
| 5.   | Number of Floors                                                                                       | :  | Ground + 3 Upper Floors                                                                                                       |                                                                                                                                              |
| 6.   | Type of Structure                                                                                      | :  | R.C.C. Framed Structure                                                                                                       |                                                                                                                                              |
| 7.   | Number of Dwelling units in the building                                                               | :  | Ground Floor is having 2 Flats                                                                                                | 3                                                                                                                                            |
| 8.   | Quality of Construction                                                                                | :  | Good                                                                                                                          |                                                                                                                                              |
| 9.   | Appearance of the Building                                                                             | :  | Good                                                                                                                          |                                                                                                                                              |
| 10.  | Maintenance of the Building                                                                            | :  | Good                                                                                                                          |                                                                                                                                              |