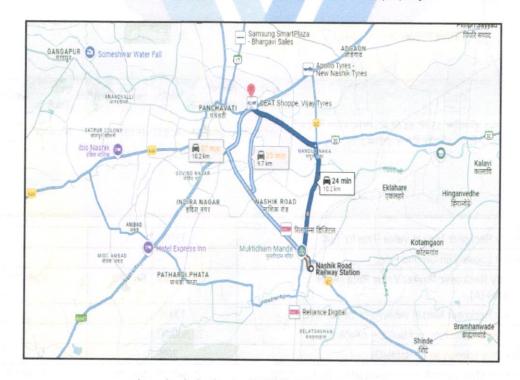

Latitude Longitude: 20°0'51.4"N 73°48'33.7"E

## **VALUATION REPORT (IN RESPECT OF FLAT)**

|     | Gener           | al                                                                                                           |                                                                                                           |                                                                                                                                                                                                                                                                                                                                                                                                                                                                                   |
|-----|-----------------|--------------------------------------------------------------------------------------------------------------|-----------------------------------------------------------------------------------------------------------|-----------------------------------------------------------------------------------------------------------------------------------------------------------------------------------------------------------------------------------------------------------------------------------------------------------------------------------------------------------------------------------------------------------------------------------------------------------------------------------|
| 1   | Purpos          | se for which the valuation is made                                                                           | :                                                                                                         | To assess Fair Market Value of the property for Banking Purpose Purpose.                                                                                                                                                                                                                                                                                                                                                                                                          |
| 2   | a)              | Date of inspection                                                                                           | :                                                                                                         | 10.03.2025                                                                                                                                                                                                                                                                                                                                                                                                                                                                        |
|     | b)              | Date of which the valuation is made                                                                          | :                                                                                                         | 10.03.2025                                                                                                                                                                                                                                                                                                                                                                                                                                                                        |
| 3   |                 |                                                                                                              | gale & Shri. Anil Dagaji Ogale(The buyer).<br>ber. / Nagarrachana / Nashik / 1038 / 3284 Dated 24.06.2005 |                                                                                                                                                                                                                                                                                                                                                                                                                                                                                   |
| 4   | with P          | of the owner(s) and his / their address (es) hone no. (details of share of each owner in if joint ownership) |                                                                                                           | Sau. Anita Anil Ogale & Shri. Anil Dagaji Ogale  Residential Flat No. 3, Ground Floor, "Saipurti Co-op Hsg. Soc. Ltd Nashik", Near Hanuman Mandir, Plot No. 9, Hirawadi Rd, Trimurti Nagar, Adgaon Naka, Panchvati, Village - Nashik, Taluka - Nashik, District - Nashik, Nashik, 422003, State - Maharashtra, India.  Contact Person: Sau. Anita Anil Ogale & Shri. Anil Dagaji Ogale (Owner) Mobile No. 8208709277  Joint Ownership Details of ownership share is not available |
| 5   |                 | description of the property (Including hold / freehold etc.)                                                 | :                                                                                                         | The property is a Residential Flat located on Ground Floor. The composition of Residential Flat is 1 Bedroom + Living Room + Kitchen + Bathroom + Toilet. (1 BHK) The property is at 10.2 KM distance from Nashik Road Railway Station.                                                                                                                                                                                                                                           |
| 5a. | Total<br>leasel | Lease Period & remaining period (if nold)                                                                    | :                                                                                                         | 1 1 1 1 1 1 1 1 1 1 1 1 1 1 1 1 1 1 1                                                                                                                                                                                                                                                                                                                                                                                                                                             |
| 6   | Locati          | on of property                                                                                               |                                                                                                           |                                                                                                                                                                                                                                                                                                                                                                                                                                                                                   |
| a)  | Plot N          | lo. / Survey No.                                                                                             | 1:                                                                                                        | Plot No - 9New Survey No - 841/1(B)                                                                                                                                                                                                                                                                                                                                                                                                                                               |