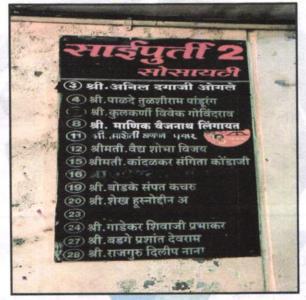

## Details of the property under consideration:

Name of Owner: Sau. Anita Anil Ogale & Shri. Anil Dagaji Ogale

Residential Flat No. 3, Ground Floor, "Saipurti Co-op Hsg. Soc. Ltd Nashik", Near Hanuman Mandir, Plot No. 9, Hirawadi Rd, Trimurti Nagar, Adgaon Naka, Panchvati, Village - Nashik, Taluka -Nashik, District - Nashik, Nashik, 422003, State - Maharashtra, India.

## VALUATION OPINION REPORT

This is to certify that the property bearing Residential Flat No. 3, Ground Floor, "Saipurti Co-op Hsg. Soc. Ltd Nashik", Near Hanuman Mandir, Plot No. 9, Hirawadi Rd, Trimurti Nagar, Adgaon Naka, Panchvati, Village -Nashik, Taluka - Nashik, District - Nashik, Nashik, 422003, State - Maharashtra, India belongs to Sau. Anita Anil Ogale & Shri. Anil Dagaji Ogale.