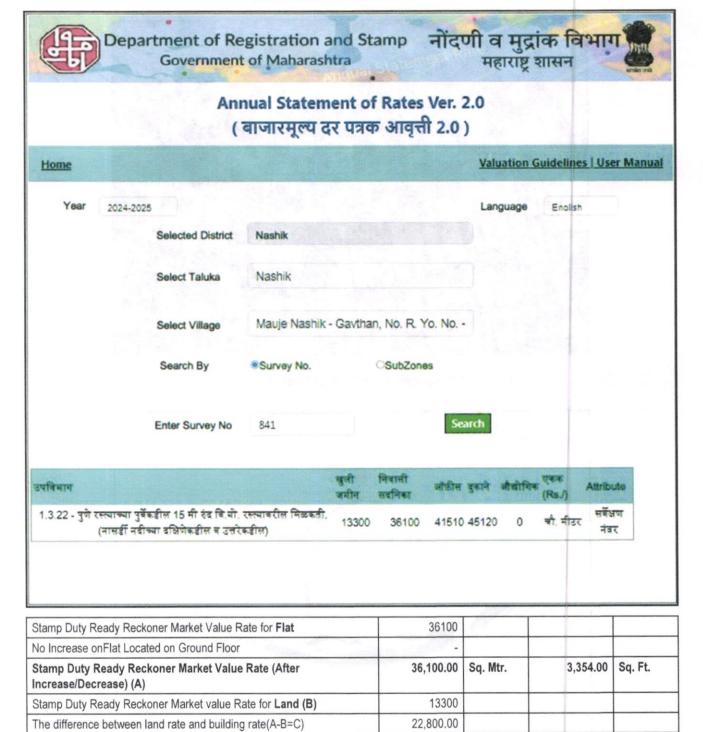

|



Will Lifely of the second of t

# **Actual Site Photographs**

















# **Actual Site Photographs**









Since 1989



# Route Map of the property



Note: Red Place mark shows the exact location of the property



Longitude Latitude: 20°0'51.4"N 73°48'33.7"E

Note: The Blue line shows the route to site distance from nearest Railway Station (Nashik Road - 10.2 KM).



Since 1989

Vastukala Consultants (I) Pvt. Ltd.



# **Ready Reckoner Rate**



#### Building not having lift

The following table gives the valuation of residential building / flat / commercial unit / office in such building on above floor where there is no lift. Depending upon the floor, ready reckoner rates will be reduced.

|    | Floor on which flat is Located | Rate to be adopted |
|----|--------------------------------|--------------------|
| a) | Ground Floor / Stilt / Floor   | 100%               |



Percentage after Depreciation as per table(D)

Since 1989

Rate to be adopted after considering depreciation [B + (C X D)]

Vastukala Consultants (I) Pvt. Ltd.

An ISO 9001: 2015 Certified Company

20%

31,540.00 Sq. Mtr.



2,930.00 | Sq. Ft.

| b) | First Floor            | 95% |
|----|------------------------|-----|
| c) | Second Floor           | 90% |
| d