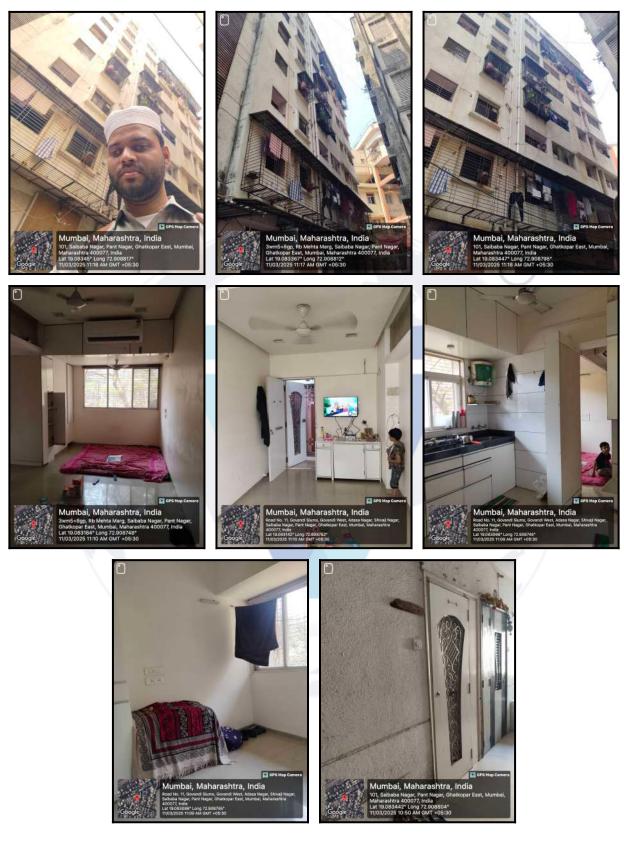

| Good                                     |
| Likely rental values in future                                                                                                                                                                                                     | 24,000/- Present rental income per month |
| Any likely income it may generate                                                                                                                                                                                                  | Rental Income                            |



Since 1989



## **Actual Site Photographs**





Since 1989



## Route Map of the property



Note: Red Place mark shows the exact location of the property



#### Longitude Latitude: 19°4'59.9"N 72°54'31.7"E

Note: The Blue line shows the route to site distance from nearest Railway Station (Ghatkopar - 150 Mt.).





#### Page 13 of 28

## **Ready Reckoner Rate**

| H                   | Department of Registration and Stamp<br>Government of Maharashtra<br>बासन                                        |                       |                                                                            |               |              |                  |         |                     |              |                           |
|---------------------|----------------------------------------------------------------------------------------