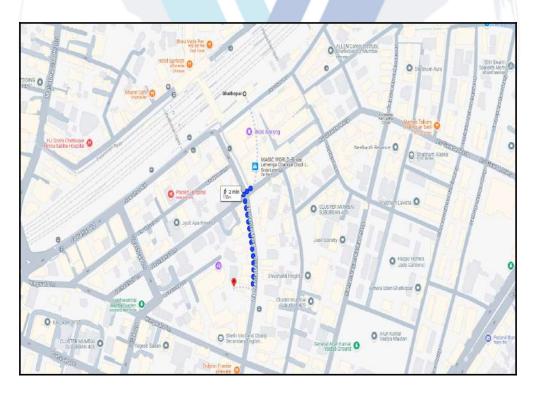

## Route Map of the property

Note: Red Place mark shows the exact location of the property

#### Longitude Latitude: 19°4'59.9"N 72°54'31.7"E

Note: The Blue line shows the route to site distance from nearest Railway Station (Ghatkopar - 150 Mt.).