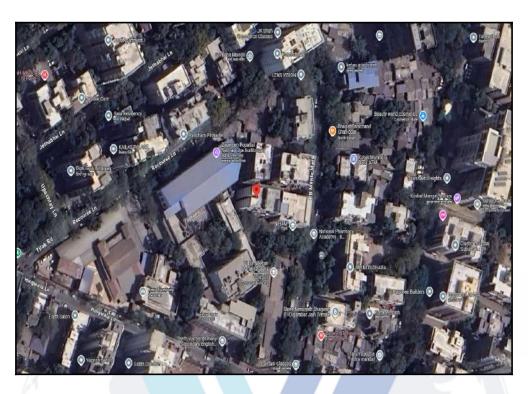

## Route Map of the property

Note: Red Place mark shows the exact location of the property

#### Longitude Latitude: 19°4'59.9"N 72°54'31.7"E

Note: The Blue line shows the route to site distance from nearest Railway Station (Ghatkopar - 150 Mt.).