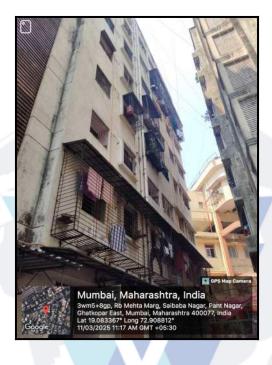

## **Actual Site Photographs**

Since 1989

# Valuation Report of the Immovable Property

Details of the property under consideration:

Name of Owner : Mrs. Kavita Subhash Jarkad & Mr. Narendra Tukaram Najan

Residential Flat No. 304, 3rd Floor, Wing - A, "Halimabai Sumar S.R.A. Co-op. Hsg. Soc. Ltd.", Plot No. 175, R.B. Mehta Road, Opp. Jain Mandir, Village - Ghatkopar - Kirol, Municipality Ward No. N-Ward, Ghatkopar (East), Taluka - Kurla, District - Mumbai Suburban District, Mumbai, PIN - 400 077, State - Maharashtra, India.