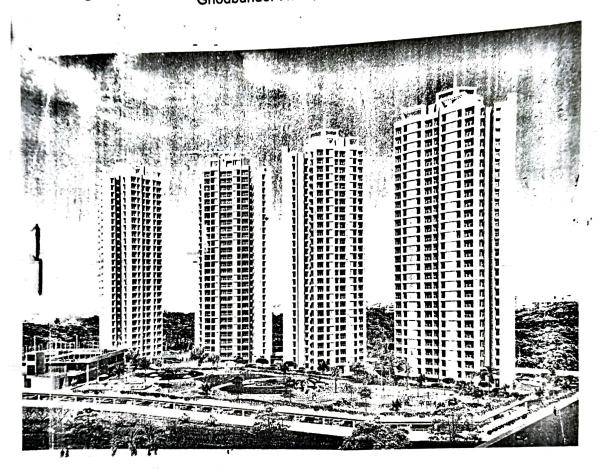

The Purchaser has applied to the Owners for agreeing to allot to the Purchaser one Flat No. 1805 admeasuring 57.99 sq.metres of carpet area (exclusive of balconies, niches, flower beds, etc.) in Wing No. 81 on 16<sup>th</sup> floor of the said Building to be known as "PARKWOODS", which is shown surrounded by red colour boundry line on the concerned floor of concerned wing annexed hereto and marked as Annexure III (hereinafter is referred to as the said Building) and the number of Open/Covered Car Parking space bearing No. 10 or 10 open/Covered Car Parking space bearing level (hereinafter collectively referred to as the said flat);