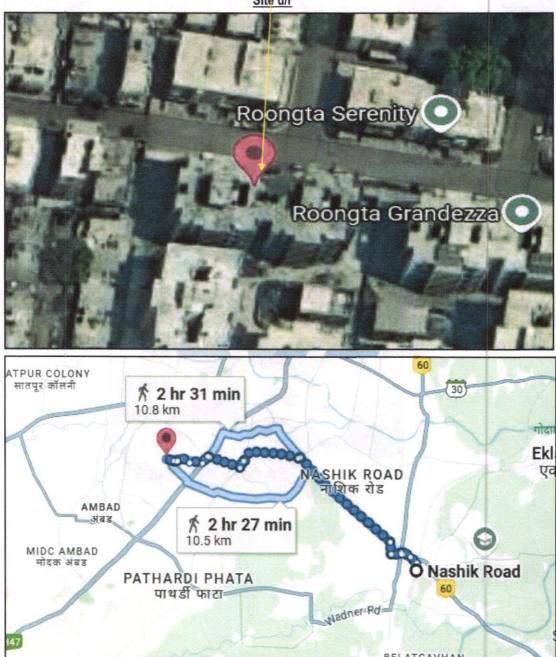

#### **Location Details:**

The property is situated "Roongta Florenza Apartment" Residential Cum Commercial Building on Plot No. 5, Survey No. 984/2/A, Khode Mala, Prabhat Colony, Taluka - Nashik, District - Nashik, PIN Code - 422 009, State -Maharashtra, Country - India. It is about 10.05 Km. travel distance from Nashik Railway Station Surface transport to the property is by buses, Auto, taxis & private vehicles. Surface transport to the property is by buses, taxis & private vehicles. The property is in developing locality. All the amenities like shops, banks, hotels, markets, schools, hospitals, etc. are all available in the surrounding locality. The locality is middle class & developing.

#### 3. Boundaries of the Property:

| Direction           | Particulars                | CONSULTATO              |
|---------------------|----------------------------|-------------------------|
| On or towards North | Road                       | Nahu(ms & Dopperson 2   |
| On or towards South | Bungalow, Road & Building  | Chartened interests (1) |
| On or towards East  | Roongta Grandezza Building | Lan's Engineer          |
| On or towards West  | Row House                  | WEDT BALLE              |