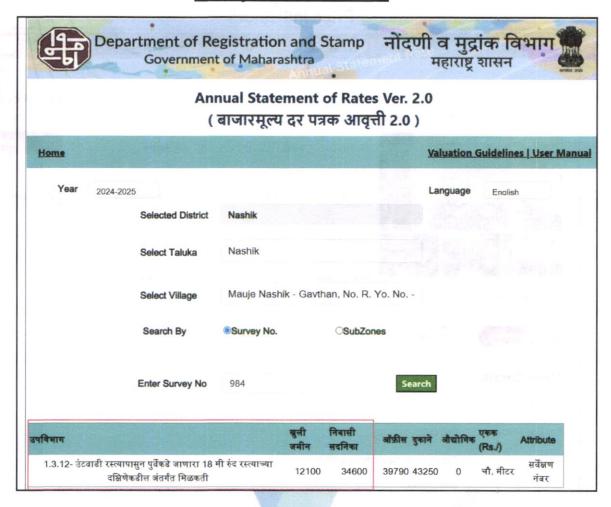

## MASTER VALUATION REPORT

Details of the property under consideration:

Name of Project: "Roongta Florenza Apartment"

"Roongta Florenza Apartment" Residential Cum Commercial Building on Plot No. 5, Survey No. 984/2/A, Khode Mala, Prabhat Colony, Taluka - Nashik, District - Nashik, PIN Code - 422 009, State - Maharashtra, Country - India.

## MASTER VALUATION REPORT OF "Roongta Florenza Apartment"

"Roongta Florenza Apartment " Residential Cum Commercial Building on Plot No. 5, Survey No. 984/2/A, Khode Mala, Prabhat Colony, Taluka - Nashik, District - Nashik, PIN Code - 422 009, State - Maharashtra, Country - India.

#### **Location Details:**

The property is situated "Roongta Florenza Apartment" Residential Cum Commercial Building on Plot No. 5, Survey No. 984/2/A, Khode Mala, Prabhat Colony, Taluka - Nashik, District - Nashik, PIN Code - 422 009, State -Maharashtra, Country - India. It is about 10.05 Km. travel distance from Nashik Railway Station Surface transport to the property is by buses, Auto, taxis & private vehicles. Surface transport to the property is by buses, taxis & private vehicles. The property is in developing locality. All the amenities like shops, banks, hotels, markets, schools, hospitals, etc. are all available in the surrounding locality. The locality is middle class & developing.