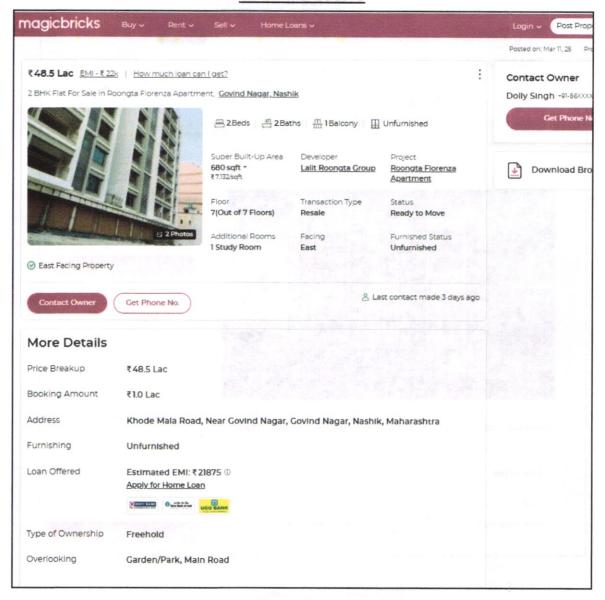

## MASTER VALUATION REPORT

Details of the property under consideration:

Name of Project: "Roongta Florenza Apartment"

"Roongta Florenza Apartment" Residential Cum Commercial Building on Plot No. 5, Survey No. 984/2/A, Khode Mala, Prabhat Colony, Taluka - Nashik, District - Nashik, PIN Code - 422 009, State - Maharashtra, Country - India.

## MASTER VALUATION REPORT OF "Roongta Florenza Apartment"

"Roongta Florenza Apartment " Residential Cum Commercial Building on Plot No. 5, Survey No. 984/2/A, Khode Mala, Prabhat Colony, Taluka - Nashik, District - Nashik, PIN Code - 422 009, State - Maharashtra, Country - India.

#### **Location Details:**

The property is situated "Roongta Florenza Apartment" Residential Cum Commercial Building on Plot No. 5, Survey No. 984/2/A, Khode Mala, Prabhat Colony, Taluka - Nashik, District - Nashik, PIN Code - 422 009, State -Maharashtra, Country - India. It is about 10.05 Km. travel distance from Nashik Railway Station Surface transport to the property is by buses, Auto, taxis & private vehicles. Surface transport to the property is by buses, taxis & private vehicles. The property is in developing locality. All the amenities like shops, banks, hotels, markets, schools, hospitals, etc. are all available in the surrounding locality. The locality is middle class & developing.