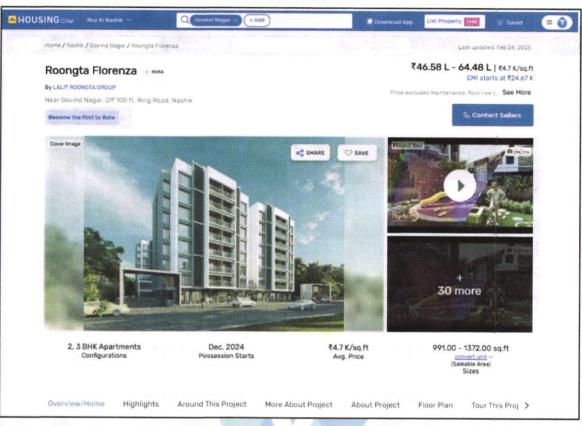

## MASTER VALUATION REPORT

Details of the property under consideration:

Name of Project: "Roongta Florenza Apartment"

"Roongta Florenza Apartment" Residential Cum Commercial Building on Plot No. 5, Survey No. 984/2/A, Khode Mala, Prabhat Colony, Taluka - Nashik, District - Nashik, PIN Code - 422 009, State - Maharashtra, Country - India.

## MASTER VALUATION REPORT OF "Roongta Florenza Apartment"

"Roongta Florenza Apartment " Residential Cum Commercial Building on Plot No. 5, Survey No. 984/2/A, Khode Mala, Prabhat Colony, Taluka - Nashik, District - Nashik, PIN Code - 422 009, State - Maharashtra, Country - India.

#### **Location Details:**

The property is situated "Roongta Florenza Apartment" Residential Cum Commercial Building on Plot No. 5, Survey No. 984/2/A, Khode Mala, Prabhat Colony, Taluka - Nashik, District - Nashik, PIN Code - 422 009, State -Maharashtra, Country - India. It is about 10.05 Km. travel distance from Nashik Railway Station Surface transport to the property is by buses, Auto, taxis & private vehicles. Surface transport to the property is by buses, taxis & private vehicles. The property is in developing locality. All the amenities like shops, banks, hotels, markets, schools, hospitals, etc. are all available in the surrounding locality. The locality is middle class & developing.

#### 2. Developer Details:

| Name of builder             | M/s. Roongta Homes LLP                                                                                                                | M/s. Roongta Homes LLP                                                    |  |  |  |  |  |  |  |
|-----------------------------|---------------------------------------------------------------------------------------------------------------------------------------|---------------------------------------------------------------------------|--|--|--|--|--|--|--|
| Project Registration Number | Project                                                                                                                               | RERA Project Number                                                       |  |  |  |  |  |  |  |
|                             | Roongta Florenza<br>Apartment                                                                                                         | P51600033635                                                              |  |  |  |  |  |  |  |
| Register office address     | M/s. Roongta Homes LLP                                                                                                                |                                                                           |  |  |  |  |  |  |  |
|                             | Address: Shop No. 2, "Shree Tirumala A Nagar Road, Indira Nagar, Opp Taluka - Nashik, District - Nashik Maharashtra, Country – India. | o. Balbharti, Village - Nashik                                            |  |  |  |  |  |  |  |
| Contact Numbers             | Contact Person: Mr. Akhil Roongta (Builder Person                                                                                     | Contact Person: Mr. Akhil Roongta (Builder Person, Mobile No. 7770002222) |  |  |  |  |  |  |  |