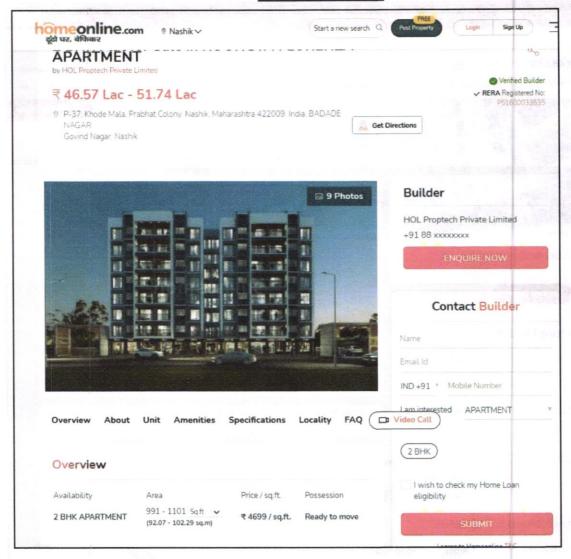

## MASTER VALUATION REPORT

Details of the property under consideration:

Name of Project: "Roongta Florenza Apartment"

"Roongta Florenza Apartment" Residential Cum Commercial Building on Plot No. 5, Survey No. 984/2/A, Khode Mala, Prabhat Colony, Taluka - Nashik, District - Nashik, PIN Code - 422 009, State - Maharashtra, Country - India.

## MASTER VALUATION REPORT OF "Roongta Florenza Apartment"

"Roongta Florenza Apartment " Residential Cum Commercial Building on Plot No. 5, Survey No. 984/2/A, Khode Mala, Prabhat Colony, Taluka - Nashik, District - Nashik, PIN Code - 422 009, State - Maharashtra, Country - India.

#### **Location Details:**

The property is situated "Roongta Florenza Apartment" Residential Cum Commercial Building on Plot No. 5, Survey No. 984/2/A, Khode Mala, Prabhat Colony, Taluka - Nashik, District - Nashik, PIN Code - 422 009, State -Maharashtra, Country - India. It is about 10.05 Km. travel distance from Nashik Railway Station Surface transport to the property is by buses, Auto, taxis & private vehicles. Surface transport to the property is by buses, taxis & private vehicles. The property is in developing locality. All the amenities like shops, banks, hotels, markets, schools, hospitals, etc. are all available in the surrounding locality. The locality is middle class & developing.

#### 2. Developer Details:

| Name of builder             | M/s. Roongta Homes LLP                                                                                                                | M/s. Roongta Homes LLP                                                    |  |  |  |  |  |  |  |
|-----------------------------|---------------------------------------------------------------------------------------------------------------------------------------|---------------------------------------------------------------------------|--|--|--|--|--|--|--|
| Project Registration Number | Project                                                                                                                               | RERA Project Number                                                       |  |  |  |  |  |  |  |
|                             | Roongta Florenza<br>Apartment                                                                                                         | P51600033635                                                              |  |  |  |  |  |  |  |
| Register office address     | M/s. Roongta Homes LLP                                                                                                                |                                                                           |  |  |  |  |  |  |  |
|                             | Address: Shop No. 2, "Shree Tirumala A Nagar Road, Indira Nagar, Opp Taluka - Nashik, District - Nashik Maharashtra, Country – India. | o. Balbharti, Village - Nashik                                            |  |  |  |  |  |  |  |
| Contact Numbers             | Contact Person: Mr. Akhil Roongta (Builder Person                                                                                     | Contact Person: Mr. Akhil Roongta (Builder Person, Mobile No. 7770002222) |  |  |  |  |  |  |  |