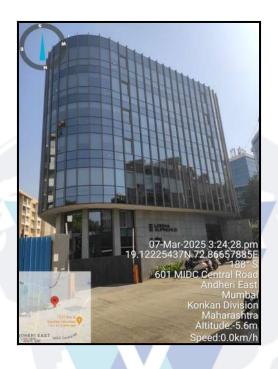

# Actual Site Photographs

07-Mar-2025 3:26:0-19.12213899N 72.86634

Kon

aras

Since 1989

### Longitude Latitude: 19°7'19.1"N 72°52'0.1"E

Note: The Blue line shows the route to site distance from nearest Metro Station (Western Express Highway - 1.6 Km).