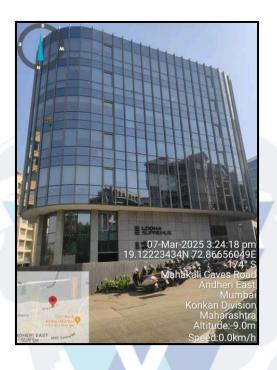

MSME Reg No: UDYAM-MH-18-0083617 An ISO 9001 : 2015 Certified Company CIN: U74120MH2010PTC207869



Vastukala Consultants (I) Pvt. Ltd.

# Valuation Report of the Immovable Property



# Details of the property under consideration:

Name of Owner : SBS Health Care Services

Commercial Unit No. 203, 2<sup>nd</sup> Floor, "Lodha Supremus ", New/Current Survey No. 59/10, 13 & 87/5, CTS No. 76, 77, 81, Road No. 11, End off. Mahakali Caves, Village - Mulgaon, Municipality Ward No. K/E, Andheri (East), Taluka - Andheri , District - Mumbai Suburban, 400 093, State - Maharashtra, India.

Latitude Longitude : 19°7'19.1"N 72°52'0.1"E

# Valuation Prepared For:

**Private Valuation** 



## Our Pan India Presence at :

Nanded **Q** Thane ♀Ahmedabad ♀Delhi NCR Q Mumbai **Q** Nashik 💡 Rajkot 💡 Aurangabad 🛛 💡 Pune ♀Indore 💡 Jaipur

💡 Raipur

#### **Regd. Office**

B1-001, U/B Floor, BOOMERANG, Chandivali Farm Road, Powai, Andheri East, Mumbai: 400072, (M.S), India **\* +91 224749591