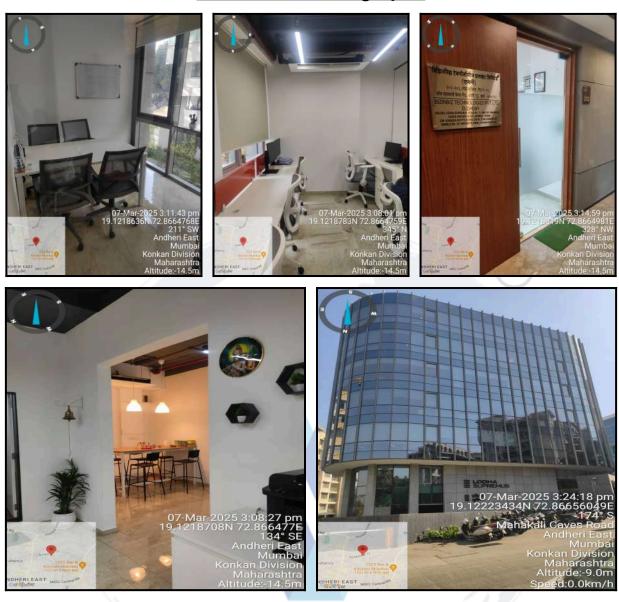

| 1              | 1000000           | 10,00,000.00        |  |  |  |  |
|     | Total value of the property                      | •              | ·                 | 2,82,57,000.00      |  |  |  |  |
|     | Realizable value of the property                 |                |                   |                     |  |  |  |  |
|     | Distress value of the property                   | 2,26,05,600.00 |                   |                     |  |  |  |  |
|     | Insurable value of the property (787.00 X 2,     | 800.00)        |                   | 22,03,600.00        |  |  |  |  |
|     | Guideline value of the property (787.00 X 15     | 5,388.00)      |                   | 1,21,10,356.00      |  |  |  |  |



Since 1989







Actual Site Photographs























# **Actual Site Photographs**







# Route Map of the property



Note: Red Place mark shows the exact location of the property



## Longitude Latitude: 19°7'19.1"N 72°52'0.1"E

Note: The Blue line shows the route to site distance from nearest Metro Station (Western Express Highway - 1.6 Km).



|                                    |                                             | Contraction of the second second |              | ent of Ra<br>र पत्रक अ |        |        | )        |               |                   |
|------------------------------------|---------------------------------------------|----------------------------------|--------------|------------------------|--------|--------|----------|---------------|-------------------|
| lome                               |