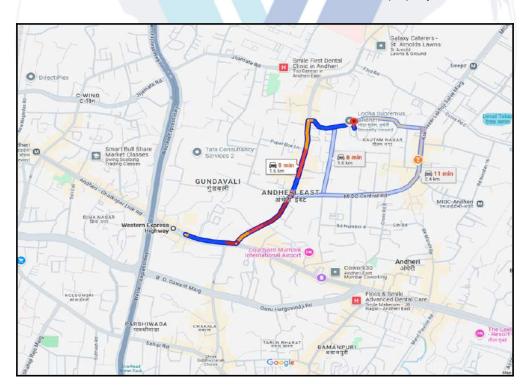

# Route Map of the property

Note: Red Place mark shows the exact location of the property

## Longitude Latitude: 19°7'19.1"N 72°52'0.1"E

Note: The Blue line shows the route to site distance from nearest Metro Station (Western Express Highway - 1.6 Km).

|                                    |                                             | Contraction of the second second |              | ent of Ra<br>र पत्रक अ |        |        | )        |               |                   |
|------------------------------------|---------------------------------------------|----------------------------------|--------------|------------------------|--------|--------|----------|---------------|-------------------|
| lome                               |                                             |                                  |              |                        |        | 1      | Valuatio | n Guideli     | ines   User Manu  |
| Year 2024-2025                     |                                             |                                  |              |                        |        |        | Language | e Enq         | lish              |
|                                    | Selected District                           | Mumba                            | aiSubUrba    | n                      |        |        |          |               |                   |
|                                    | Select Village                              | मुळगांव                          | ( अंधेरी )   |                        |        |        |          |               |                   |
|                                    | Search By                                   | Survey                           | y No.        | ାଦ                     | cation |        |          |               |                   |
|                                    | Enter Survey No                             | 76                               |              |                        |        | Search | ١        |               |                   |
| वेभाग                              |                                             |                                  | खुली<br>जमीन | निवासी<br>सदनिका       | ऑफ़ीस  | दुकाने | औद्योगिक | एकक<br>(Rs./) | Attribute         |
| 1/212-भुभाग: उत्तर, पूर्व<br>मदाका | व दक्षिणेस गावाची हद्द व<br>ली गुंफा मार्ग. | व पश्चिमेस                       | 61800        | 148780                 | 171100 | 185980 | 152440   | चौ. मीटर      | सि.टी.एस.<br>नंबर |