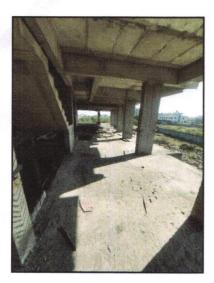

#### LEVEL OF COMPLETEION:

| Project Name   | Present Stage of Construction                                             | Percentage of work completion |
|----------------|---------------------------------------------------------------------------|-------------------------------|
| Ekdant Enclave | RCC Footing / Foundation, RCC Plinth,<br>3 <sup>rd</sup> Slabs Completed, | 34%                           |