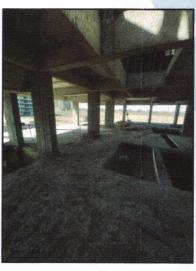

#### LEVEL OF COMPLETEION:

| Project Name   | Present Stage of Construction                                             | Percentage of work completion |
|----------------|---------------------------------------------------------------------------|-------------------------------|
| Ekdant Enclave | RCC Footing / Foundation, RCC Plinth,<br>3 <sup>rd</sup> Slabs Completed, | 34%                           |