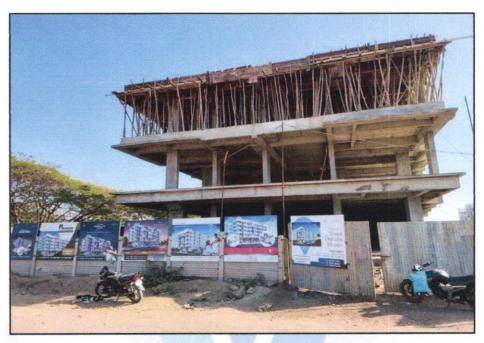

#### LEVEL OF COMPLETEION:

| Project Name   | Present Stage of Construction                                             | Percentage of work completion |
|----------------|---------------------------------------------------------------------------|-------------------------------|
| Ekdant Enclave | RCC Footing / Foundation, RCC Plinth,<br>3 <sup>rd</sup> Slabs Completed, | 34%                           |