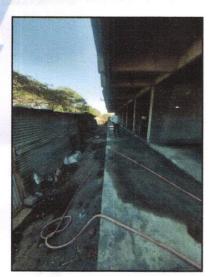

#### LEVEL OF COMPLETEION:

| Project Name   | Present Stage of Construction                                             | Percentage of work completion |
|----------------|---------------------------------------------------------------------------|-------------------------------|
| Ekdant Enclave | RCC Footing / Foundation, RCC Plinth,<br>3 <sup>rd</sup> Slabs Completed, | 34%                           |