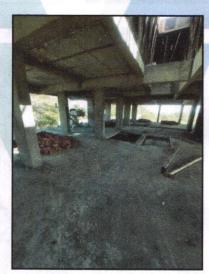

#### LEVEL OF COMPLETEION:

| Project Name   | Present Stage of Construction                                             | Percentage of work completion |
|----------------|---------------------------------------------------------------------------|-------------------------------|
| Ekdant Enclave | RCC Footing / Foundation, RCC Plinth,<br>3 <sup>rd</sup> Slabs Completed, | 34%                           |