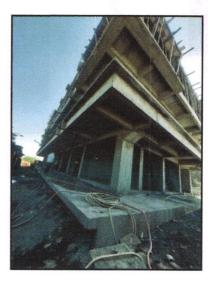

#### LEVEL OF COMPLETEION:

| Project Name   | Present Stage of Construction                                             | Percentage of work completion |
|----------------|---------------------------------------------------------------------------|-------------------------------|
| Ekdant Enclave | RCC Footing / Foundation, RCC Plinth,<br>3 <sup>rd</sup> Slabs Completed, | 34%                           |