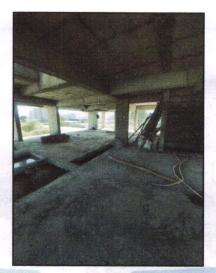

#### LEVEL OF COMPLETEION:

| Project Name   | Present Stage of Construction                                             | Percentage of work completion |
|----------------|---------------------------------------------------------------------------|-------------------------------|
| Ekdant Enclave | RCC Footing / Foundation, RCC Plinth,<br>3 <sup>rd</sup> Slabs Completed, | 34%                           |