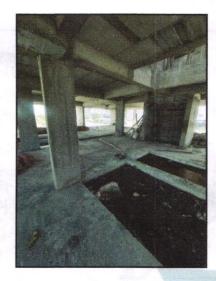

#### LEVEL OF COMPLETEION:

| Project Name   | Present Stage of Construction                                             | Percentage of work completion |
|----------------|---------------------------------------------------------------------------|-------------------------------|
| Ekdant Enclave | RCC Footing / Foundation, RCC Plinth,<br>3 <sup>rd</sup> Slabs Completed, | 34%                           |