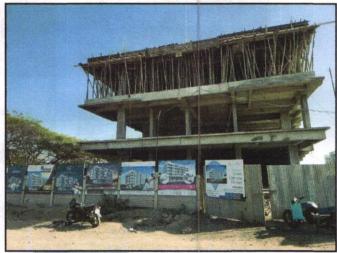

#### TYPE OF THE BUILDING:

| Project Name   | Number of Floors                            |
|----------------|---------------------------------------------|
| Ekdant Enclave | Basement + Ground + 1st to 4th Upper Floors |

#### LEVEL OF COMPLETEION:

| Project Name   | Present Stage of Construction                                             | Percentage of work completion |
|----------------|---------------------------------------------------------------------------|-------------------------------|
| Ekdant Enclave | RCC Footing / Foundation, RCC Plinth,<br>3 <sup>rd</sup> Slabs Completed, | 34%                           |