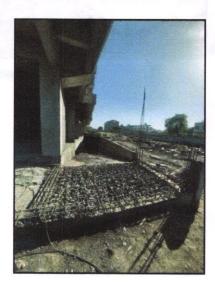

#### LEVEL OF COMPLETEION:

| Project Name   | Present Stage of Construction                                             | Percentage of work completion |
|----------------|---------------------------------------------------------------------------|-------------------------------|
| Ekdant Enclave | RCC Footing / Foundation, RCC Plinth,<br>3 <sup>rd</sup> Slabs Completed, | 34%                           |