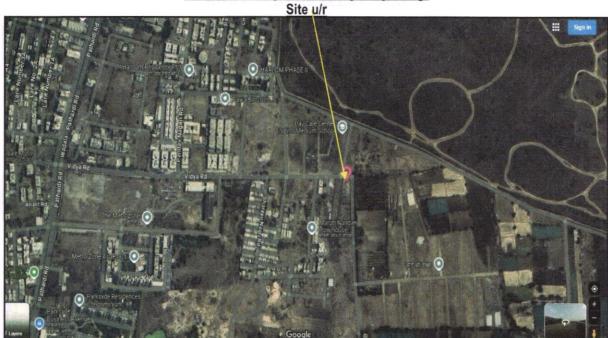

#### **Location Details:**

www.vastukala.co.in

The property is situated at "Ekdant Enclave" Residential Cum Commercial Building on Plot No.1+2, Survey No. 9/5C/9/6/2 at Village - Pathardi 1 Shiwar, Behind Gurugovind Singh College, Pandav Nagari, Taluka - Nashik, District - Nashik, PIN Code - 422 009, State - Maharashtra, Country - India. It is about 16.5 Km. distance from Nashik Railway Station Surface transport to the property is by buses, Auto, taxis & private vehicles. Surface transport to the property is by buses, taxis & private vehicles. The property is in developed locality. All the amenities like shops, banks, hotels, markets, schools, hospitals, etc. are all available in the surrounding locality. The locality is middle class & developed.