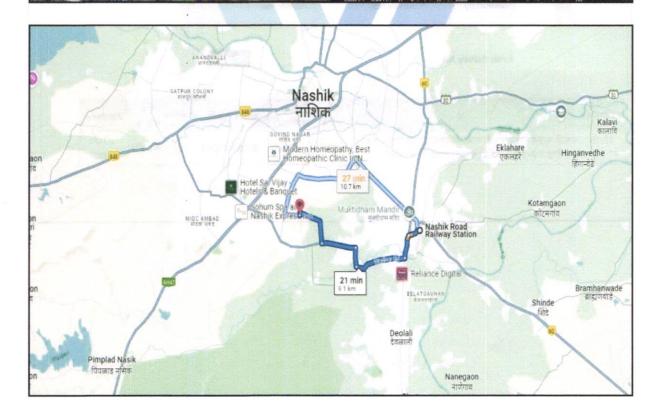

| 6.  | Loca  | tion of property           |   |                                                                                                                                                                                             |
|-----|-------|----------------------------|---|---------------------------------------------------------------------------------------------------------------------------------------------------------------------------------------------|
|     | a)    | Plot No. / Survey No.      | : | Plot No.1+2, Survey No. 9/ 5C/ 9/ 6/ 2                                                                                                                                                      |
|     | b)    | Door No.                   | : | Not applicable                                                                                                                                                                              |
|     | c)    | C. T.S. No. / Village      | : | Plot No.1+2, Survey No. 9/ 5C/ 9/ 6/ 2 at Village – Pathardi 1 Shiwar                                                                                                                       |
|     | d)    | Ward / Taluka              | : | Taluka - Nashik                                                                                                                                                                             |
| 883 | e)    | Mandal / District          | : | Dist Nashik                                                                                                                                                                                 |
| 7.  | Posta | al address of the property | : | "Ekdant Enclave" Residential Cum Commercial Building on Plot No.1+2, Survey No. 9/5C/9/6/2 at Village – Pathardi 1 Shiwar, Behind Gurugovind Singh College, Pandav Nagari, Taluka - Nashik, |