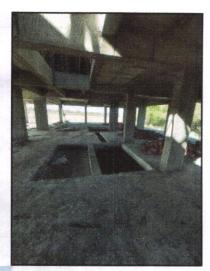

#### LEVEL OF COMPLETEION:

| Project Name   | Present Stage of Construction                                             | Percentage of work completion |
|----------------|---------------------------------------------------------------------------|-------------------------------|
| Ekdant Enclave | RCC Footing / Foundation, RCC Plinth,<br>3 <sup>rd</sup> Slabs Completed, | 34%                           |