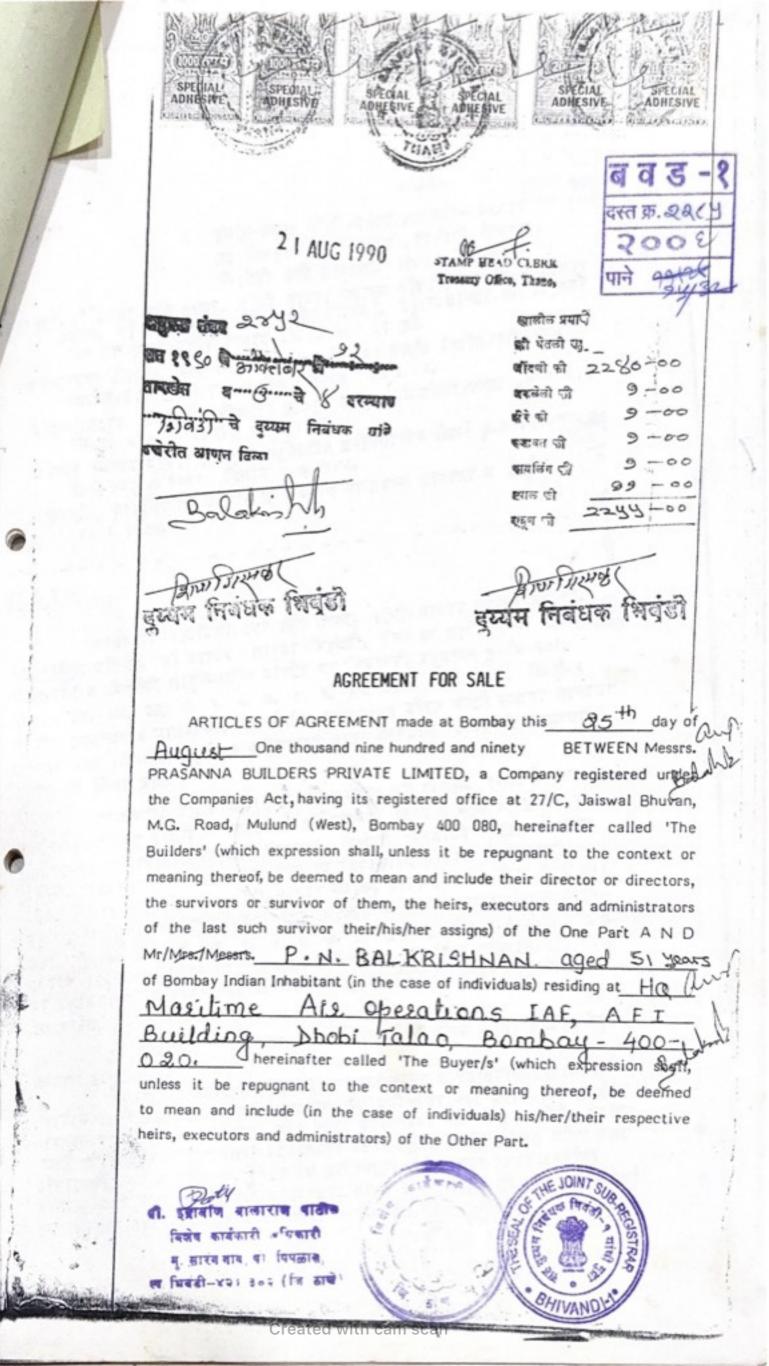

BHIVANON

2006 Between 1) SHRI. P.N. BALKRISHANAN aged 66 years, at-Nayan Sager, Topaz Building, Flat No.15, 2<sup>nd</sup> floor, at-post- Kalher, Tal-Bhiwandi, Diat- Thane, an Indian Inhabitant by occupation Business hereinafter referred to as "THE VENDORS" (Which expression shall unless it to be repugnant to the context or meaning thereof be deemed to mean and include his heirs, executors, administrators, and assigns) OF THE ONE PART.

SHRI. JAINENDRA PRASAD DWARKA PRASAD DWIVEDI, aged 40 years an Indian Inhabitant by occupation Service Residing at 109, Sai Leela Apartment, At-Post- Kalher, Tal- Bhiwandi, Dist- Thane. hereinafter referred to as "THE PURCHASER" (Which expression shall unless it to be repugnant to the context or meaning thereof be deemed to mean and include his heirs, executors, administrators, and assigns a OF THE OTHER PART.