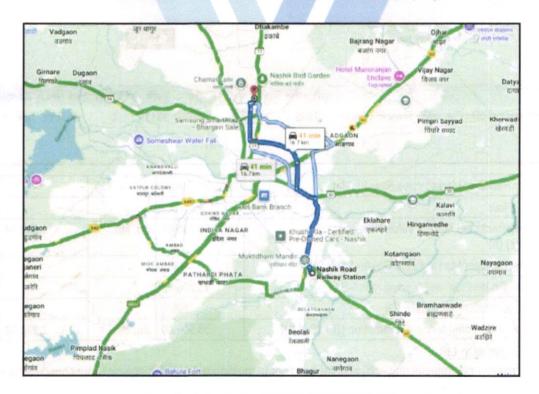

# Route Map of the property

Note: Red Place mark shows the exact location of the property

#### Longitude Latitude: 20°3'37.4"N 73°48'7.9"E

Note: The Blue line shows the route to site distance from nearest Railway Station (Nashik Road - 16.7).

Vastukala Consultants (I) Pvt.

Since 1989

Valuation Report: BOB / RO Nashik / Sau. Manjusha Yogesh Rajguru (014602/2310802)