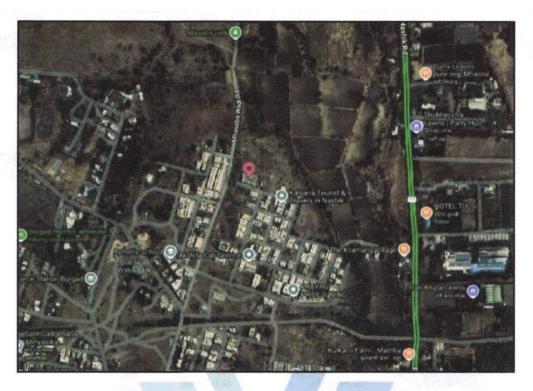

# Route Map of the property

Note: Red Place mark shows the exact location of the property

#### Longitude Latitude: 20°3'37.4"N 73°48'7.9"E

Note: The Blue line shows the route to site distance from nearest Railway Station (Nashik Road - 16.7).

Vastukala Consultants (I) Pvt.

Since 1989

Valuation Report: BOB / RO Nashik / Sau. Manjusha Yogesh Rajguru (014602/2310802)