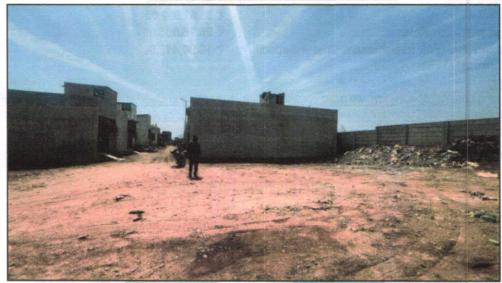

Considering various parameters recorded, existing economic scenario, and the information that is available with reference to the development of neighborhood and method selected for valuation, we are of the opinion that, the property premises can be assessed and Fair Market Value for this particular purpose ₹ 45,76,315.00 (Rupees Forty-Five Lakh Seventy-Six Thousand Three Hundred Fifteen Only). As per Site Inspection Construction Work Yet Not Started on Site.

At the time of inspection, the property was under construction. Extent of completion are as under:

|    |                                                     |                      | Work | Yet                                                    | Not Started on Site                                                      |         |
|----|-----------------------------------------------------|----------------------|------|--------------------------------------------------------|--------------------------------------------------------------------------|---------|
|    | Total 00% work comp                                 |                      |      | ple                                                    | ted                                                                      |         |
| 5a | Total Lease Period & remaining period (if Freehold) |                      |      |                                                        | N.A., the land is Freehold                                               |         |
| 6. | Location of property                                |                      |      | :                                                      |                                                                          |         |
|    | a)                                                  | Plot No. / Survey No | ).   | :                                                      | Survey No. 184/ 1+184/ A/ 1+184/ A/ 2+184/ A/ 3, C.T. 1774, Plot No. 239 | S. No.  |
|    | b) Door No.                                         |                      | :    | Residential Land and Proposed Bungalow on Plot No. 239 |                                                                          |         |
|    | c)                                                  | C.T.S. No. / Village |      | ;                                                      | Village - Pimpalgaon Bahula                                              |         |
|    | d)                                                  | Ward / Taluka        |      | 1                                                      | Taluka – Nashik                                                          |         |
|    | e)                                                  | Mandal / District    |      | :                                                      | District – Nashik                                                        |         |
| 7. | Postal address of the property                      |                      |      | 1:                                                     | Residential Land and Proposed Bungalow on Plot No                        | 239,    |
|    |                                                     |                      |      |                                                        | Ground Floor + First Floor, Survey No. 184/ 1+184/ A/ 1                  | 1+184/  |
|    |                                                     |                      |      |                                                        | A/ 2+184/ A/ 3, C.T.S. No. 1774, Near Hindi Vidyalay                     | ya, Jai |
|    |                                                     |                      |      |                                                        | Ganesh Colony, Shramik Nagar, Village - Pimpa                            | algaon  |
|    |                                                     |                      |      |                                                        | Bahula, Taluka - Nashik, District - Nashik, Pin Code                     | - 422   |
|    |                                                     |                      |      |                                                        | 007, State - Maharashtra, Country - India.                               |         |
| 8. | City / Town                                         |                      |      | :                                                      | Village - Pimpalgaon Bahula                                              |         |
|    | Res                                                 | sidential area       |      | :                                                      | Yes                                                                      |         |
|    | Co                                                  | mmercial area        |      | :                                                      | No                                                                       |         |
|    | Ind                                                 | ustrial area         |      | :                                                      | No                                                                       |         |