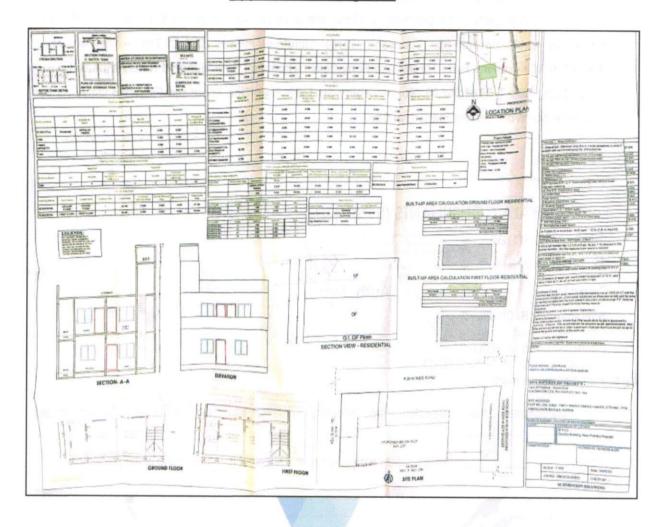

#### Plot:

The plot under valuation is Freehold residential plot. As per Approved Plan Plot area is 78.41 Sq. M., which is considered for valuation.

### Structure:

As per Approved Plan composition of residential Bungalow are as under.:

| RCC Framed Structure                            | Built Up Area in Sq. Mtr |
|-------------------------------------------------|--------------------------|
| Proposed Ground Floor – Living, Kitchen,        | 34.24                    |
| Staircase, WC, Bath, Passage                    | 6                        |
| Proposed First Floor – Family Setting, Bedroom, | 25.98                    |
| Staircase, WC, Bath, Passage, Balcony           |                          |

As per Approved Plan, the Structure area is 60.22 Sq. M., Which is considered for the valuation.

| Floor               | In Sq. M. |  |  |
|---------------------|-----------|--|--|
| Ground Floor        | 34.24     |  |  |
| First Floor         | 25.98     |  |  |
| Total Built Up Area | 60.22     |  |  |