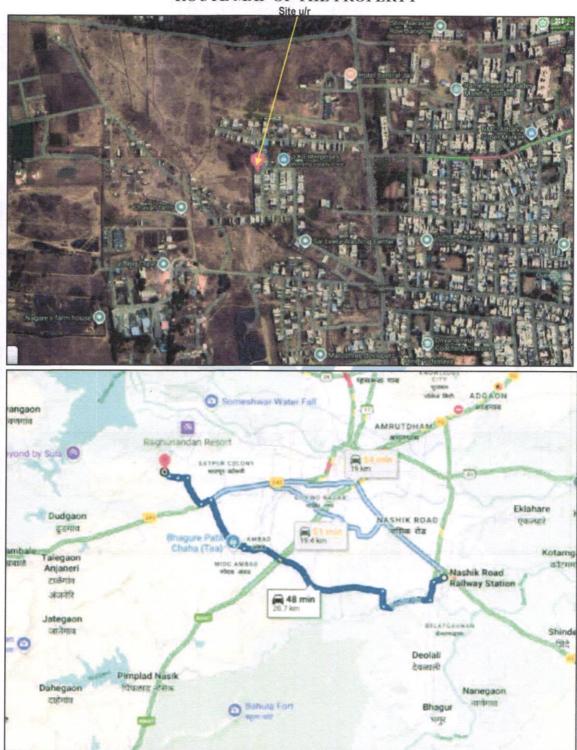

The property is located in a developing Residential area having good infrastructure, well connected by road and train. The immovable property comprises of Freehold Residential land and structures thereof. It is located at about 20.7 km. travelling distance from Nashik Road Railway Station.