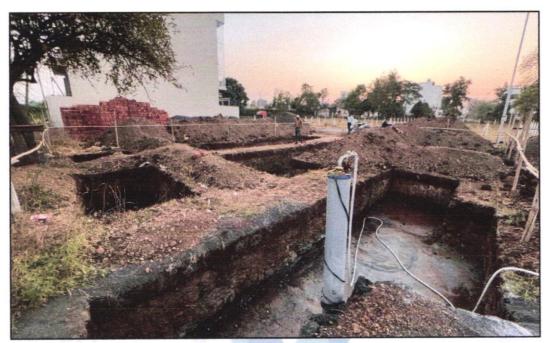

At the time of inspection, the property was under construction. Extent of completion are as under:

|    |     |                                 | Excava            | tior | n work is in progress.                                                                                       |
|----|-----|---------------------------------|-------------------|------|--------------------------------------------------------------------------------------------------------------|
|    |     | Total                           | 0% work comp      | lete | ed                                                                                                           |
|    |     |                                 | in our            | -    |                                                                                                              |
| 5a |     | al Lease Period & rem<br>ehold) | aining period (if | :    | N.A., the land is Freehold                                                                                   |
| 6. | Loc | Location of property            |                   | :    |                                                                                                              |
|    | a)  | Plot No. / Survey No.           |                   | ;    | Gat No. 1970, Plot No. 31+32+33/ A                                                                           |
|    | b)  | Door No.                        |                   | :    | Residential Land and Proposed Bungalow on Plot No. 31+32+33/ A                                               |
|    | c)  | C.T.S. No. / Village            | and spinster      | :    | Village – Ozar                                                                                               |
|    | d)  | Ward / Taluka                   |                   | :    | Taluka – Niphad                                                                                              |
| _  | e)  | Mandal / District               |                   | :    | District – Nashik                                                                                            |
| 7. | Pos | tal address of the prope        | rty               | :    | Residential Land and Proposed Bungalow on Plot No.<br>31+32+33/ A, Ground Floor + First Floor, Gat No. 1970. |

Considering various parameters recorded, existing economic scenario, and the information that is available with reference to the development of neighborhood and method selected for valuation, we are of the opinion that, the property premises can be assessed and Fair Market Value for this particular purpose ₹ 79,39,268.00 (Rupees Seventy Nine Lakh Thirty Nine Thousand Two Hundred Sixty Eight Only). As per Site Inspection Construction Excavation work is in progress.