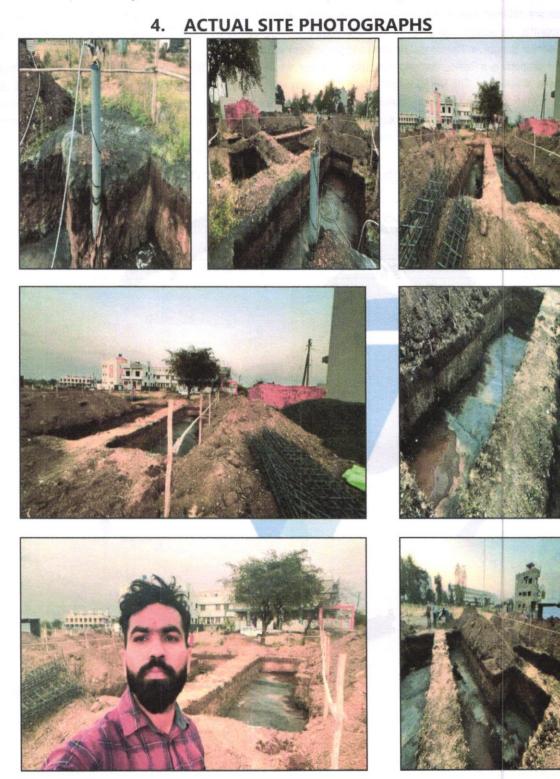

Considering various parameters recorded, existing economic scenario, and the information that is available with reference to the development of neighborhood and method selected for valuation, we are of the opinion that, the property premises can be assessed and Fair Market Value for this particular purpose ₹ 79,39,268.00 (Rupees Seventy Nine Lakh Thirty Nine Thousand Two Hundred Sixty Eight Only). As per Site Inspection Construction Excavation work is in progress.

At the time of inspection, the property was under construction. Extent of completion are as under:

|    |     |                                 | Excava            | tior | n work is in progress.                                                                                       |
|----|-----|---------------------------------|-------------------|------|--------------------------------------------------------------------------------------------------------------|
|    |     | Total                           | 0% work comp      | lete | ed                                                                                                           |
|    |     |                                 | in our            | -    |                                                                                                              |
| 5a |     | al Lease Period & rem<br>ehold) | aining period (if | :    | N.A., the land is Freehold                                                                                   |
| 6. | Loc | Location of property            |                   | :    |                                                                                                              |
|    | a)  | Plot No. / Survey No.           |                   | ;    | Gat No. 1970, Plot No. 31+32+33/ A                                                                           |
|    | b)  | Door No.                        |                   | :    | Residential Land and Proposed Bungalow on Plot No. 31+32+33/ A                                               |
|    | c)  | C.T.S. No. / Village            | and spinster      | :    | Village – Ozar                                                                                               |
|    | d)  | Ward / Taluka                   |                   | :    | Taluka – Niphad                                                                                              |
| _  | e)  | Mandal / District               |                   | :    | District – Nashik                                                                                            |
| 7. | Pos | tal address of the prope        | rty               | :    | Residential Land and Proposed Bungalow on Plot No.<br>31+32+33/ A, Ground Floor + First Floor, Gat No. 1970. |