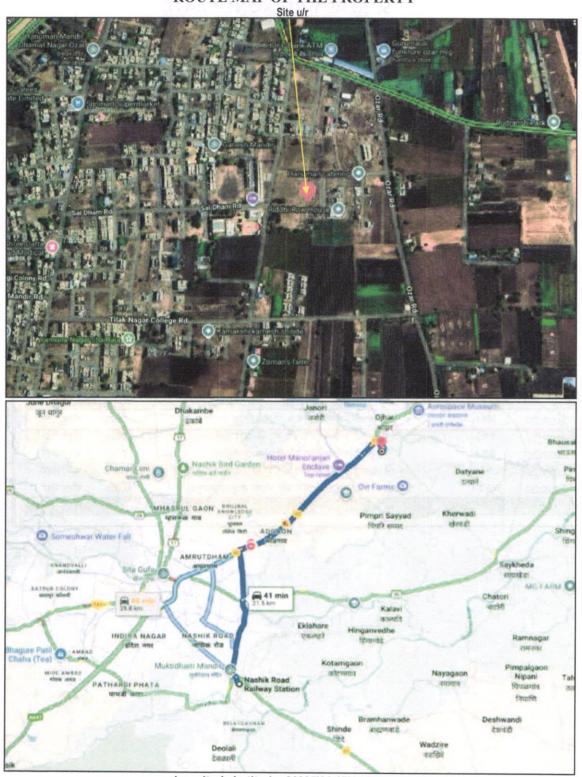

## Valuation Report of the Immovable Property

Details of the property under consideration:

Name of Owner: Shri. Balasaheb Deoram Walve.

Residential Land and Proposed Bungalow on **Plot No. 31+32+33/ A**, Ground Floor + First Floor, Gat No. 1970, Behind Ozar Wholesale Textile Market, Near Ganesh Madir, Sinnarkar, Mumbai - Agra Road, Village - Ozar, Taluka – Niphad, District – Nashik, Pin Code – 422 206, State - Maharashtra, Country – India.

Longitude Latitude: 20°05'01.0"N 73°55'36.6"E