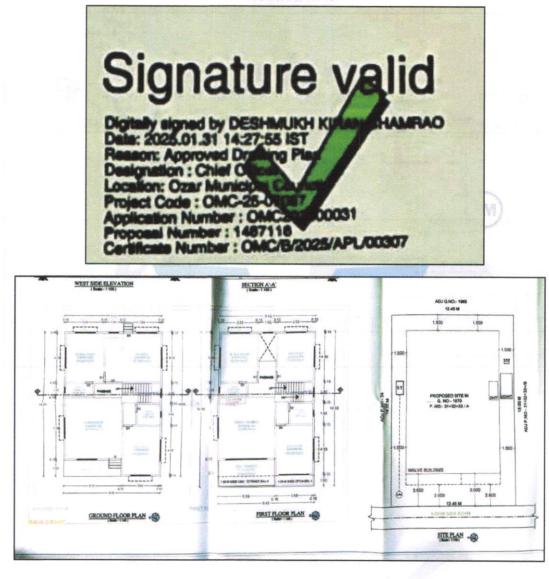

Since 1989

An ISO 9001 : 2015 Certified Company

Page 7 of 29

| 14.    | Is it a Land – Locked land?                                                                                                                                                                                             | :  | No                                                                                                                                                                                                                                                                                                                                          |
|--------|-------------------------------------------------------------------------------------------------------------------------------------------------------------------------------------------------------------------------|----|---------------------------------------------------------------------------------------------------------------------------------------------------------------------------------------------------------------------------------------------------------------------------------------------------------------------------------------------|
| 15.    | Water potentiality                                                                                                                                                                                                      | :  | Proposed Connected to Cantonment Board Supply Line                                                                                                                                                                                                                                                                                          |
| 16.    | Underground sewerage system                                                                                                                                                                                             | :  | Proposed Connected to Septic Tank                                                                                                                                                                                                                                                                                                           |
| 17.    | Is Power supply is available in the site                                                                                                                                                                                | :  | Proposed -Yes                                                                                                                                                                                                                                                                                                                               |
| 18.    | Advantages of the site                                                                                                                                                                                                  | 1: | Located in developing area                                                                                                                                                                                                                                                                                                                  |
| 19.    | Special remarks, if any like threat of<br>acquisition of land for publics service<br>purposes, road widening or applicability of<br>CRZ provisions etc. (Distance from sea-<br>cost / tidal level must be incorporated) |    | No                                                                                                                                                                                                                                                                                                                                          |
| Part - | <ul> <li>A (Valuation of land)</li> </ul>                                                                                                                                                                               |    |                                                                                                                                                                                                                                                                                                                                             |
| 1      | Size of plot                                                                                                                                                                                                            |    | Plot Area = 224.10 Sq. M.<br>(As per Approved Plan)                                                                                                                                                                                                                                                                                         |
|        | North & South                                                                                                                                                                                                           | :  |                                                                                                                                                                                                                                                                                                                                             |
|        | East & West                                                                                                                                                                                                             | :  | - Stard sublime (1m)                                                                                                                                                                                                                                                                                                                        |
| 2      | Total extent of the plot                                                                                                                                                                                                | :  | As per valuation table                                                                                                                                                                                                                                                                                                                      |
| 3      | Prevailing market rate (Along With details /<br>reference of at least two latest deals /<br>transactions with respect to adjacent<br>properties in the areas)                                                           |    | ₹ 15,000.00 to ₹ 20,000.00 per Sq. M.                                                                                                                                                                                                                                                                                                       |
| 4      | Guideline rate obtained from the Registrar's Office                                                                                                                                                                     |    | ₹ 5,500.00 per Sq. M                                                                                                                                                                                                                                                                                                                        |
|        | In case of variation of 20% or more in the valuation proposed by the valuer and the Guideline value provided in the State Govt. notification or Income Tax Gazette justification on variation has to be given.          |    | It is a foregone conclusion that market value is always more<br>than RR prices. As the RR rates are fixed by respective<br>state governments for computing stamp duty / regn. Fees.<br>Thus, the rates differ from place to place and location.<br>Amenities per se as evident from the fact that even RR rates<br>decided by Govt. differ. |
| 5      | Assessed / adopted rate of valuation                                                                                                                                                                                    | :  | ₹ 17,000.00 per Sq. M.                                                                                                                                                                                                                                                                                                                      |
| 6      | Estimated value of land                                                                                                                                                                                                 | :  | ₹ 38,09,700.00                                                                                                                                                                                                                                                                                                                              |
| Part - | - B (Valuation of Building)                                                                                                                                                                                             |    |                                                                                                                                                                                                                                                                                                                                             |
| 1      | Technical details of the building                                                                                                                                                                                       | :  |                                                                                                                                                                                                                                                                                                                                             |
|        | a) Type of Building (Residential /<br>Commercial / Residential )                                                                                                                                                        | :  | Residential                                                                                                                                                                                                                                                                                                                                 |
|        | <ul> <li>b) Type of construction (Load bearing /<br/>RCC / Steel Framed)</li> </ul>                                                                                                                                     | :  | As per Brief Description                                                                                                                                                                                                                                                                                                                    |
|        | c) Year of construction                                                                                                                                                                                                 | :  | Bungalow is Under Construction                                                                                                                                                                                                                                                                                                              |
|        | d) Age of the building                                                                                                                                                                                                  |    | Bungalow is Under Construction                                                                                                                                                                                                                                                                                                              |
|        | e) Life of the building estimated                                                                                                                                                                                       |    | 60 Years after Completion (Subject to proper, preventive periodic maintenance & structural repairs.)                                                                                                                                                                                                                                        |
|        | <li>f) Number of floors and height of each<br/>floor including basement, if any</li>                                                                                                                                    | :  | As per Brief Description                                                                                                                                                                                                                                                                                                                    |
|        | g) Plinth area floor-wise                                                                                                                                                                                               | :  | As per valuation table                                                                                                                                                                                                                                                                                                                      |
|        | h) Condition of the building                                                                                                                                                                                            | :  | 전원ND73) 기운이가 있으나.                                                                                                                                                                                                                                                                                                                           |
|        | i) Exterior – Excellent, Good, Normal,<br>Poor                                                                                                                                                                          | :  | Bungalow is Under Construction                                                                                                                                                                                                                                                                                                              |
|        | ii) Interior – Excellent, Good, Normal, Poor                                                                                                                                                                            | :  | Bungalow is Under Construction                                                                                                                                                                                                                                                                                                              |
|        |                                                                                                                                                                                                                         |    |                                                                                                                                                                                                                                                                                                                                             |
|        | <ul> <li>Date of issue and validity of layout of<br/>approved map</li> <li>Approved map / plan issuing authority</li> </ul>                                                                                             | :  | Copy of Approved Building Plan Digitally Signed by<br>Deshmukh Kiran Shamrao No. OMC/ B/ 2025/ APL/ 00307                                                                                                                                                                                                                                   |

Since 1989

An ISO 9001: 2015 Certified Company

Page 8 of 29

| k) | Whether genuineness or authenticity of approved map / plan is verified           | : | Municipal Council. |                                                      |
|----|----------------------------------------------------------------------------------|---|--------------------|------------------------------------------------------|
| I) | Any other comments by our<br>empanelled valuers on authentic of<br>approved plan | : | No                 | A CONTRACTOR AND |