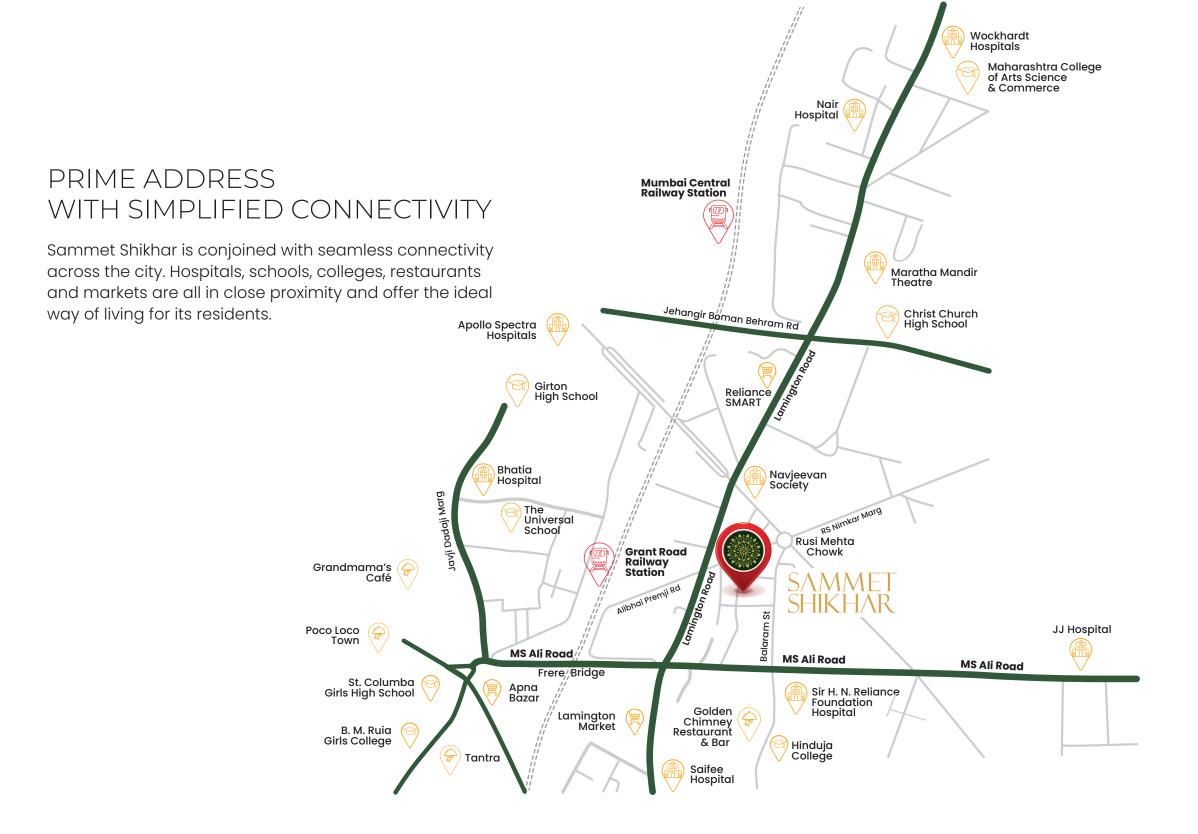

### PROXIMITY

Mumbai Central **Railway Station** Grant Road Railway Station 1.5 km - 7 mins.

CONVENIENCE

**Reliance SMART** Apna Bazar Lamington Market

#### HEALTHCARE

🗸 Sir H. N. Reliance Foundation Hospital Apollo Spectra Hospitals Bhatia Hospital Nair Hospital Wockhardt Hospitals Saifee Hospital JJ Hospital Jaslok Hospital

1.1 km – 6 mins. 1.1 km - 6 mins.

950 m – 5 mins.

900 m – 5 mins.

850 m – 4 mins. 1.1 km - 5 mins. 1.3 km – 6 mins. 1.3 km – 8 mins. 1.6 km – 7 mins. 1.9 km – 11 mins 2.1 km - 13 mins. 2.4 km – 14 mins **EDUCATIONAL INSTITUTES** 

Maharashtra College of Arts Science & Commerce 1 km – 5 mins. The Universal School 1.5 km – 7 mins. Girton High School 1.6 km – 8 mins. Aditya Birla World Academy 1.6 km – 8 mins. St. Columba Girls High School 1.7 km – 8 mins. B. M. Ruia Girls College 1.7 km – 8 mins. Bhartiya Vidya Bhavans College 1.9 km – 9 mins. Wilson College 1.9 km – 9 mins.

#### 

Golden Chimney Restaurant & Bar Grandmama's Café Kobe Sizzlers Tantra Poco Loco Town By the Drive Mama Mia

1.2 km – 6 mins 1.6 km – 7 mins 1.6 km – 8 mins 1.6 km – 9 mins 1.6 km – 9 mins 1.7 km – 9 mins 1.8 km – 9 mins