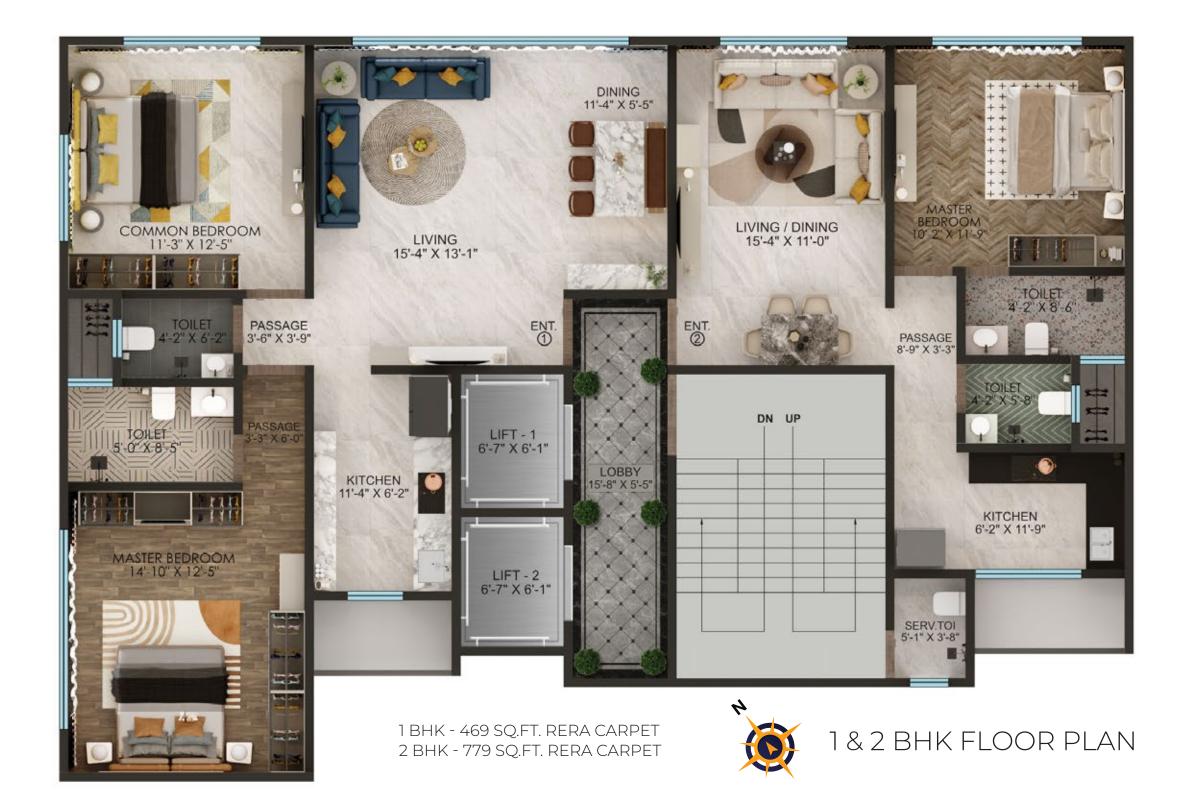

# LANDMARK LIVING WITH ULTIMATE MODERNITY

'Sammet Shikhar' by BVardhan is one of the majestic residential towers comprising of 3 wings. With every conceivable luxury aspect within its precincts and impeccable connectivity of its location, 'Sammet Shikhar' is a thoughtfully crafted masterpiece offering 1, 2 & 4 BHK vaastu compliant apartments.