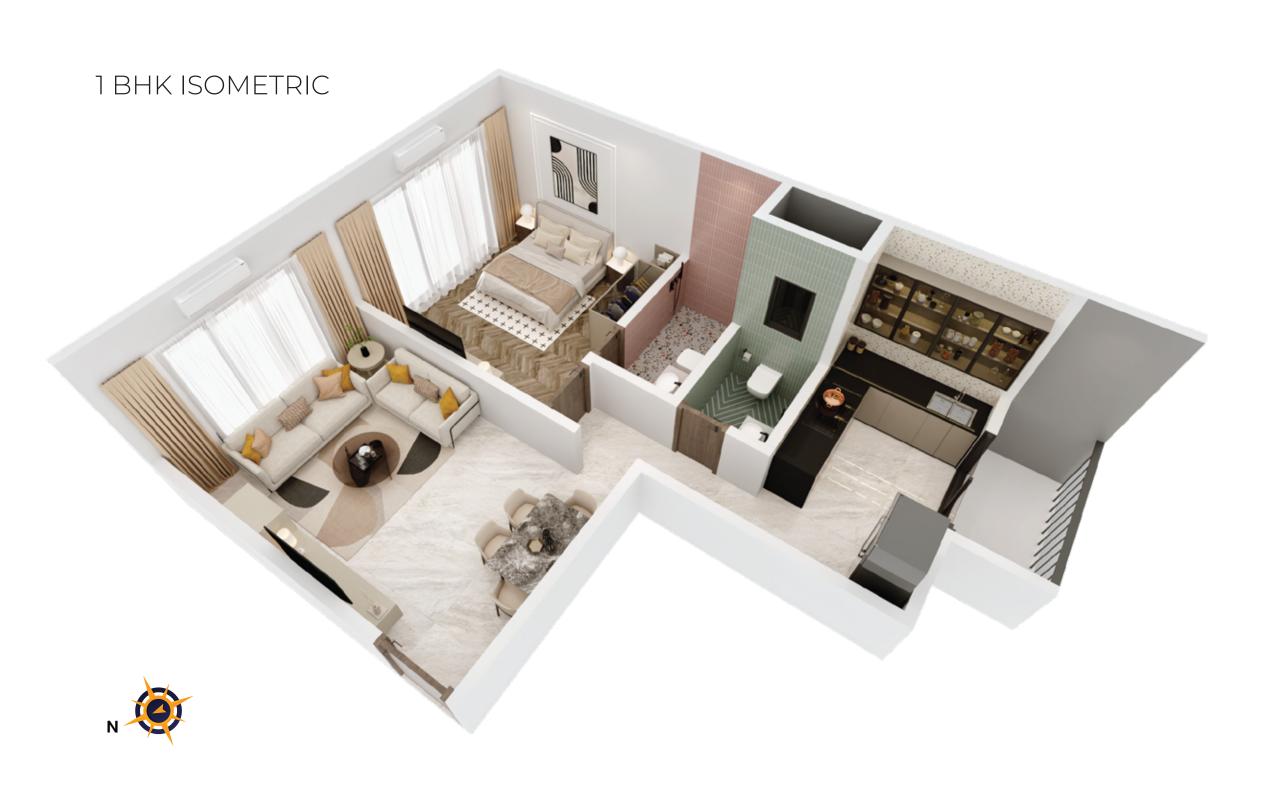

# LANDMARK LIVING WITH ULTIMATE MODERNITY

'Sammet Shikhar' by BVardhan is one of the majestic residential towers comprising of 3 wings. With every conceivable luxury aspect within its precincts and impeccable connectivity of its location, 'Sammet Shikhar' is a thoughtfully crafted masterpiece offering 1, 2 & 4 BHK vaastu compliant apartments.