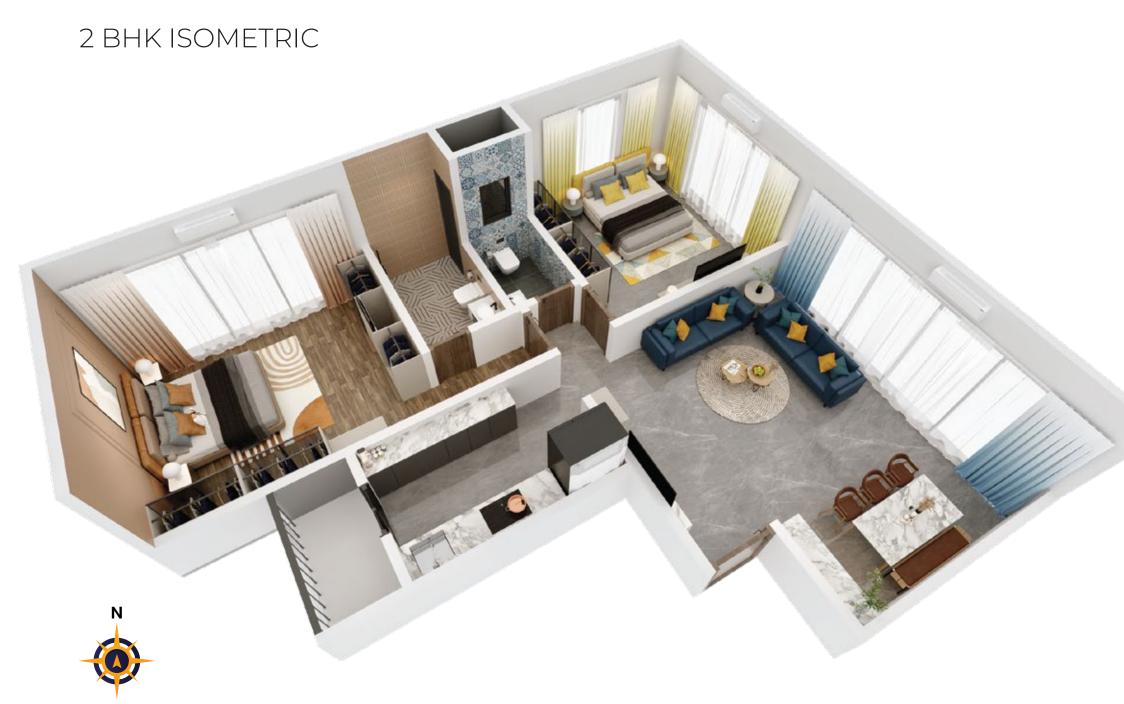

km - 6 mins.

950 m – 5 mins.

900 m – 5 mins.

850 m – 4 mins. 1.1 km - 5 mins. 1.3 km – 6 mins. 1.3 km – 8 mins. 1.6 km – 7 mins. 1.9 km – 11 mins 2.1 km - 13 mins. 2.4 km – 14 mins **EDUCATIONAL INSTITUTES** 

Maharashtra College of Arts Science & Commerce 1 km – 5 mins. The Universal School 1.5 km – 7 mins. Girton High School 1.6 km – 8 mins. Aditya Birla World Academy 1.6 km – 8 mins. St. Columba Girls High School 1.7 km – 8 mins. B. M. Ruia Girls College 1.7 km – 8 mins. Bhartiya Vidya Bhavans College 1.9 km – 9 mins. Wilson College 1.9 km – 9 mins.

#### 

Golden Chimney Restaurant & Bar Grandmama's Café Kobe Sizzlers Tantra Poco Loco Town By the Drive Mama Mia

1.2 km – 6 mins 1.6 km – 7 mins 1.6 km – 8 mins 1.6 km – 9 mins 1.6 km – 9 mins 1.7 km – 9 mins 1.8 km – 9 mins











## 4 BHK ISOMETRIC



### SIMPLY UNPARALLELED WITH TRUE POISE

Internation of the second s

Sammet Shikhar, a true marvel boasts well-planned architecture, an arcade of indulgences, a tranquil environment with exquisite interiors and endless experiences.

The project ensures the highest level of detail at every step, making you live a fuller and healthier life.





Instituted in 1971, BVardhan is one of the premier real estate developers with expertise in building residential and commercial spaces. We emphasize on providing 'premium offerings' that guides us towards creating quality spaces and defining statement of class for our customers.

Being headquartered in Mumbai, we partner with leading financial institutions, designers, product manufacturers and bring the expertise of our group