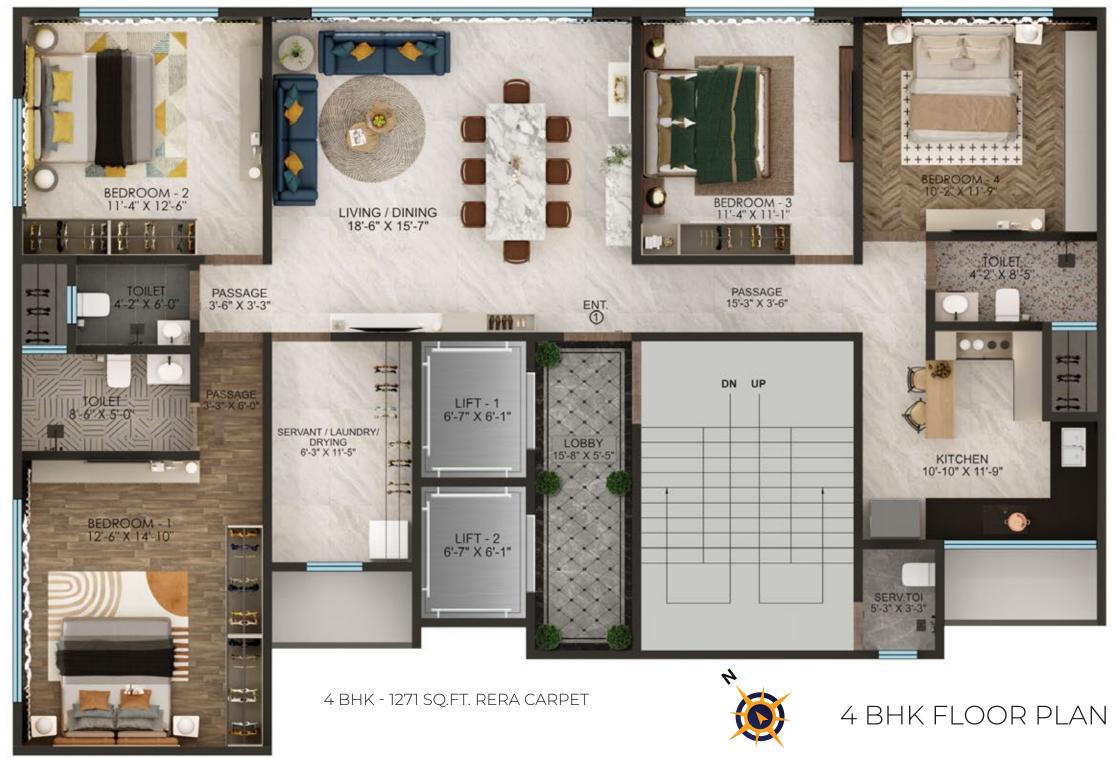

# LANDMARK LIVING WITH ULTIMATE MODERNITY

'Sammet Shikhar' by BVardhan is one of the majestic residential towers comprising of 3 wings. With every conceivable luxury aspect within its precincts and impeccable connectivity of its location, 'Sammet Shikhar' is a thoughtfully crafted masterpiece offering 1, 2 & 4 BHK vaastu compliant apartments.