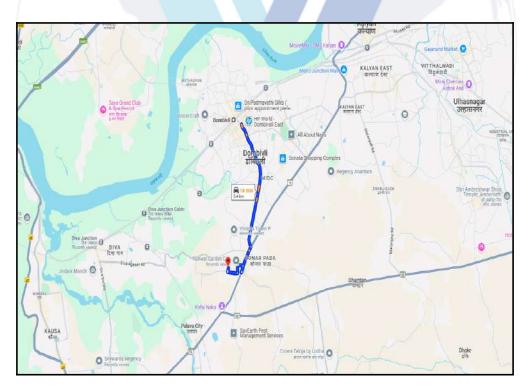

# Route Map of the property

Note: Red Place mark shows the exact location of the property

#### Longitude Latitude: 19°10'57.5"N 73°5'5.9"E

Note: The Blue line shows the route to site distance from nearest Railway Station (Dombivli - 5.4 Km.).