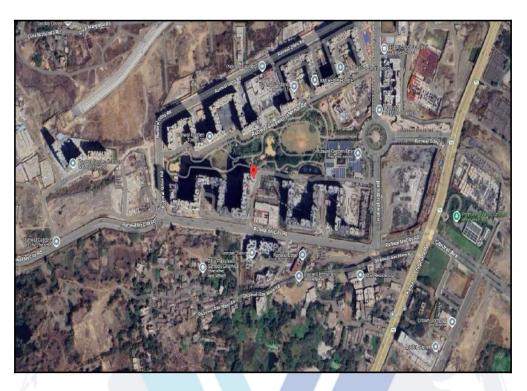

# Route Map of the property

Note: Red Place mark shows the exact location of the property

#### Longitude Latitude: 19°10'57.5"N 73°5'5.9"E

Note: The Blue line shows the route to site distance from nearest Railway Station (Dombivli - 5.4 Km.).