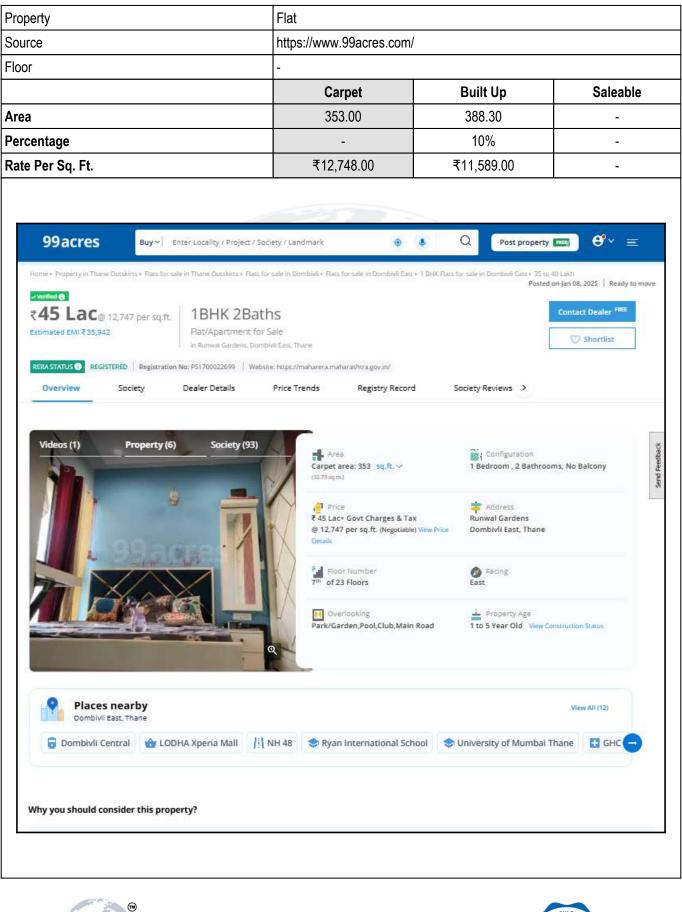

An ISO 9001 : 2015 Certified Company

| 14. | Is it Owner-occupied or let out?                                                                                                                                                                                                                                                                  | : | Building Under Construction                                                                                                                                                                                                                                                                                                                     |
|-----|---------------------------------------------------------------------------------------------------------------------------------------------------------------------------------------------------------------------------------------------------------------------------------------------------|---|-------------------------------------------------------------------------------------------------------------------------------------------------------------------------------------------------------------------------------------------------------------------------------------------------------------------------------------------------|
| 15. | If rented, what is the monthly rent?                                                                                                                                                                                                                                                              | : | 13,000/- (Expected rental income per month after completion of construction works)                                                                                                                                                                                                                                                              |
| IV  | MARKETABILITY                                                                                                                                                                                                                                                                                     |   |                                                                                                                                                                                                                                                                                                                                                 |
| 1.  | How is the marketability?                                                                                                                                                                                                                                                                         | : | Good                                                                                                                                                                                                                                                                                                                                            |
| 2.  | What are the factors favoring for an extra Potential Value?                                                                                                                                                                                                                                       | : | Located in Developed Area                                                                                                                                                                                                                                                                                                                       |
| 3.  | Any negative factors are observed which affect the market value in general?                                                                                                                                                                                                                       | : | No                                                                                                                                                                                                                                                                                                                                              |
| V   | Rate                                                                                                                                                                                                                                                                                              |   |                                                                                                                                                                                                                                                                                                                                                 |
| 1.  | After analyzing the comparable sale instances,<br>what is the composite rate for a similar Flat with<br>same specifications in the adjoining locality? -<br>(Along with details / reference of at - least two<br>latest deals / transactions with respect to adjacent<br>properties in the areas) |   | ₹ 10856/- to ₹ 12748/- per Sq. Ft. on Carpet Area<br>₹ 9869/- to ₹ 11589/- per Sq. Ft. on Built Up Area                                                                                                                                                                                                                                         |
| 2.  | Assuming it is a new construction, what is the<br>adopted basic composite rate of the Flat under<br>valuation after comparing with the specifications<br>and other factors with the Flat under comparison<br>(give details).                                                                      | : | ₹ 12,000/- per Sq. Ft. on Carpet Area                                                                                                                                                                                                                                                                                                           |
| 3.  | Break – up for the rate                                                                                                                                                                                                                                                                           | V |                                                                                                                                                                                                                                                                                                                                                 |
|     | I. Building + Services                                                                                                                                                                                                                                                                            | : | ₹ 2,800/- per Sq. Ft.                                                                                                                                                                                                                                                                                                                           |
|     | II. Land + others                                                                                                                                                                                                                                                                                 |   | ₹ 9,200/- per Sq. Ft.                                                                                                                                                                                                                                                                                                                           |
| 4.  | Guideline rate obtained from the Registrar's Office<br>for new property (an evidence thereof to be<br>enclosed)                                                                                                                                                                                   | : | ₹ 56,385/- per Sq. M.<br>i.e. ₹ 5,238/- per Sq. Ft.                                                                                                                                                                                                                                                                                             |
|     | Guideline rate(an evidence thereof to be enclosed)                                                                                                                                                                                                                                                | : | N.A. Age of Property below 5 year                                                                                                                                                                                                                                                                                                               |
| 5.  | In case of variation of 20% or more in the<br>valuation proposed by the Valuer and the<br>Guideline value provided in the State Govt.<br>notification or Income Tax Gazette justification on<br>variation has to be given                                                                         | : | It is a foregone conclusion that market value is always more<br>than the RR price. As the RR Rates area Fixed by respective<br>State Government for computing Stamp Duty / Rgstn. Fees.<br>Thus the differs from place to place and Location, Amenities<br>per se as evident from the fact than even RR Rates Decided<br>by Government Differs. |
| VI  | COMPOSITE RATE ADOPTED AFTER<br>DEPRECIATION                                                                                                                                                                                                                                                      |   |                                                                                                                                                                                                                                                                                                                                                 |
| а   | Depreciated building rate                                                                                                                                                                                                                                                                         |   |                                                                                                                                                                                                                                                                                                                                                 |
|     | Replacement cost of Flat with Services (v(3)i)                                                                                                                                                                                                                                                    | : | ₹ 2,800/- per Sq. Ft.                                                                                                                                                                                                                                                                                                                           |
|     | Age of the building                                                                                                                                                                                                                                                                               | : | Building is under construction                                                                                                                                                                                                                                                                                                                  |

## Method of Valuation / Approach

The sales comparison approach uses the market data of sale prices to estimate the value of a real estate property. Property valuation in this method is done by comparing a property to other similar properties that have been recently sold. Comparable properties, also known as comparables, or comps, must share certain features with the property in question. Some of these include physical features such as square footage, number of rooms, condition, and age of the building; however, the most important factor is no doubt the location of the property. Adjustments are usually needed to account for differences as no two properties are exactly the same. To make proper adjustments when comparing properties, real estate appraisers must know the differences between the comparable properties and how to value these differences. The sales comparison approach is commonly used for Residential Flat, where there are typically many comparables available to analyze. As the property is a Residential Flat, we have adopted Sale Comparison Approach Method for the purpose of valuation . The Price for similar type of property in the nearby vicinity is in the range of ₹ 10,856/- to ₹ 12,748/- per Sq. Ft. on Carpet Area / ₹ 9,869/- to ₹ 11,589/- per Sq. Ft. on BuiltUp Area. Considering the rate with attached report, current market conditions, demand and supply position, Flat size, location, upswing in real estate prices, sustained demand for Residential Flat, all round development of Residential and Commercial application in the locality etc. We estimate ₹12,000.00 per Sq. Ft. on Carpet Area for valuation.