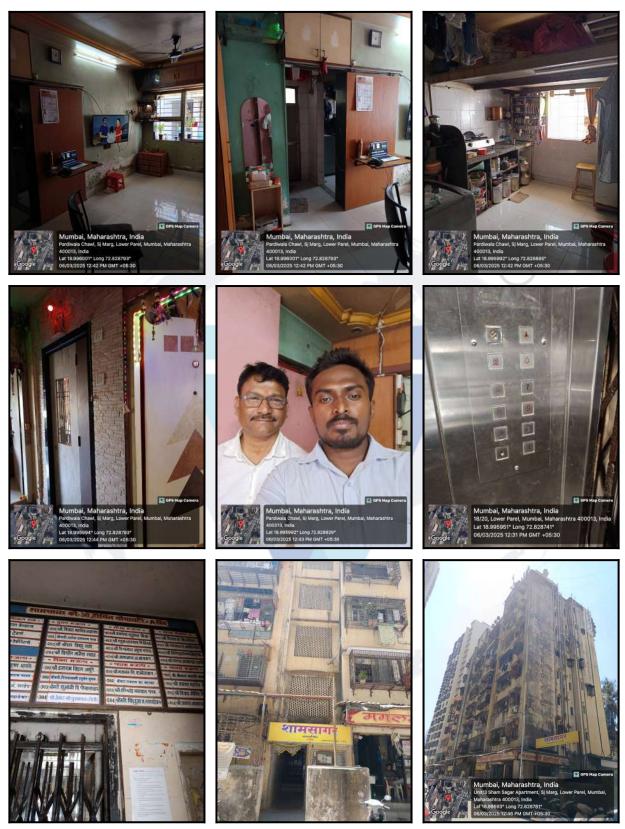

## Actual Site Photographs

#### Building

The building under reference is having Ground + 7 Upper Floors. It is a R.C.C. Framed Structure with 9" thick external walls and 6" Thk. Brick Masonery walls. The external condition of building is Normal. The building is used for Residential purpose. 5th Floor is having 4 Residential Flat. The building is having 1 lift.

#### **Residential Flat:**

The Residential Flat under reference is situated on the 5<sup>th</sup> Floor The composition of Residential Flat is Living Room + Kitchen + Bathroom + WC + Passage. This Residential Flat is Vitrified Tile Flooring, Teak Wood Door frame with Solid door with safety door, Wooden frame openable widow with M. S. Grill, Open Conduit Plumbing With Concealed Electrificationetc.