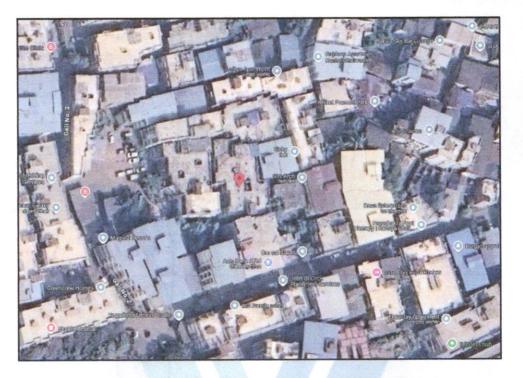

### Route Map of the property

Note: Red Place mark shows the exact location of the property

#### Longitude Latitude: 19°14'10.1"N 73°0'45.5"E

Note: The Blue line shows the route to site distance from nearest Railway Station (Bhiwandi Road - 6.3 Km).