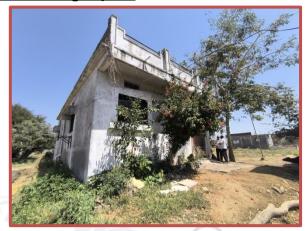

#### Details of the property under consideration:

Name of Owner: Shri. Pandurang Keshav Kompalwar.

Plot No.39, S.No.92/2, MCHNO 3687/39, Samarth Nagar, Loha, Tg.Loha, Dist. Nanded. State - Maharashtra, Country - India.

### **VALUER'S OPINION REPORT**

This is to certify that the property situated on Plot No.39, S.No.92/2, MCHNO 3687/39, Samarth Nagar, Loha, Tq. Loha, Dist. Nanded, is belongs to Shri. Pandurang Keshav Kompalwar.

Boundaries of the property.

North Plot No.40.

6.00 m.Wide Road. South

East Plot No.38.

West Land of Datta Shette.

Considering various parameters recorded, existing economic scenario, and the information that is available with reference to the development of neighborhood and method selected for valuation, we are of the opinion that, the property premises can be assessed are as under: