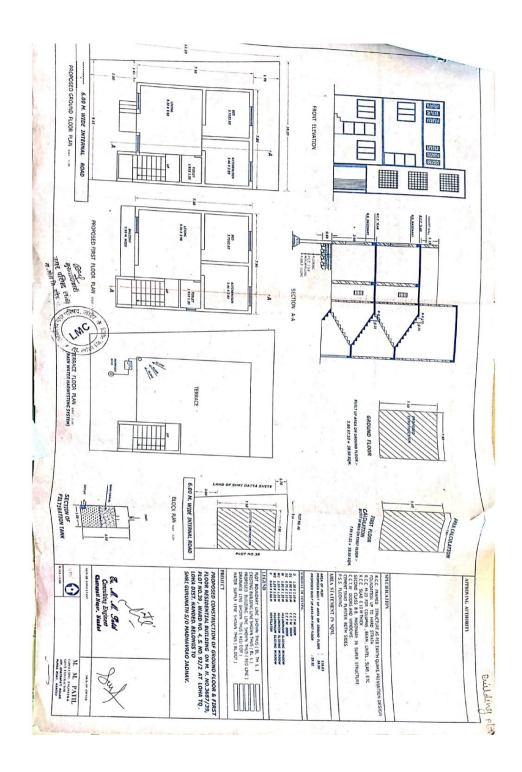

## **VALUATION REPORT (IN RESPECT OF RESIDENTIAL LAND AND BUILDING)**

| 1.  | CBB/CCMC/CCSU                               | Assignment No                              |                                                                                                                                                                                                                                                                |                                                                     | -                       |                                         |  |  |  |  |
|-----|---------------------------------------------|--------------------------------------------|----------------------------------------------------------------------------------------------------------------------------------------------------------------------------------------------------------------------------------------------------------------|---------------------------------------------------------------------|-------------------------|-----------------------------------------|--|--|--|--|
|     |                                             |                                            | Proposal No                                                                                                                                                                                                                                                    |                                                                     |                         |                                         |  |  |  |  |
| 2.  | Name of Owner & Addr                        | ess:                                       | Shri. Pandurang Keshav Kompalwar.  R/o. Plot No.39, S.No.92/2, MCHNO 3687/39, Samarth Nagar, Loha, Tq.Loha, Dist. Nanded.  State – Maharashtra, Country - India.  Mob. No. # 9527799233 (Pandurang Keshav Kompalwar)  Mob. No. # 9096107124 (Ganraj Kompalwar) |                                                                     |                         |                                         |  |  |  |  |
|     | Name of Borrower & Ac                       | dress                                      | Shri. Pandurang Keshav Kompalwar. R/o. Plot No.39, S.No.92/2, MCHNO 3687/39, Samarth Nagar, Loha, Tq.Loha, Dist. Nanded. State – Maharashtra, Country - India. Mob. No. # 9527799233 (Pandurang Keshav Kompalwar) Mob. No. # 9096107124 (Ganraj Kompalwar)     |                                                                     |                         |                                         |  |  |  |  |
| 3.  | Name of the Bank Offic                      | ial Present                                | No.                                                                                                                                                                                                                                                            |                                                                     |                         |                                         |  |  |  |  |
|     | Name of the Represent                       | ative & Mobile No.                         | Owne                                                                                                                                                                                                                                                           | er's Represe                                                        | ntati                   | ive, Shri. Pandurang Keshav Kompalwar.  |  |  |  |  |
|     | ///-                                        |                                            | Mob. No. # 9527799233                                                                                                                                                                                                                                          |                                                                     |                         |                                         |  |  |  |  |
| 4.  |                                             | Details                                    | of the                                                                                                                                                                                                                                                         | Property Be                                                         | eing                    | Valued                                  |  |  |  |  |
| 4.1 | Description of the Prope                    | erty                                       | Grou                                                                                                                                                                                                                                                           | nd Storeyed                                                         | d Re                    | esidential Building.                    |  |  |  |  |
| 4.2 | Location of Property                        |                                            | Plot No.39, S.No.92/2, MCHNO 3687/39, Samarth Nagar, Loha, Tq.Loha, Dist. Nanded. State – Maharashtra, Country - India.                                                                                                                                        |                                                                     |                         |                                         |  |  |  |  |
|     | (Rural / Semi Urban / U                     | Irban)                                     | Semi Urban                                                                                                                                                                                                                                                     |                                                                     |                         |                                         |  |  |  |  |
| 4.3 | Documents Provided :                        |                                            | 1                                                                                                                                                                                                                                                              |                                                                     |                         |                                         |  |  |  |  |
|     | 1 Photo Copy of                             | Sale Deed No. 692/2                        | 2025, dated 07.02.2025, Joint Sub Registrar, Loha.                                                                                                                                                                                                             |                                                                     |                         |                                         |  |  |  |  |
|     |                                             | 2. ULPIN No. 31852254692 dated 05.02.2025. |                                                                                                                                                                                                                                                                |                                                                     |                         |                                         |  |  |  |  |
|     | Tq.Loha, Dist.                              | Nanded.                                    | ated 2024-2025, issued by Chief officer, Municipal Council Loha,                                                                                                                                                                                               |                                                                     |                         |                                         |  |  |  |  |
|     | 4 Photo Copy of Tq.Loha, Dist.              |                                            | ssion F                                                                                                                                                                                                                                                        | ssion Plan No. Nil issued by Chief officer, Municipal Council Loha, |                         |                                         |  |  |  |  |
| 4.4 | Plot No / Survey No. /                      | S.No.92/2                                  | /                                                                                                                                                                                                                                                              | Road                                                                | Govt Road towards East. |                                         |  |  |  |  |
|     | Gut No. / Khasra No:                        |                                            |                                                                                                                                                                                                                                                                |                                                                     |                         |                                         |  |  |  |  |
| 4.5 | Colony / Nagar /                            | Samarth Nagar.                             | Locality                                                                                                                                                                                                                                                       |                                                                     | /                       | Near Safalya Balaji Devasthan           |  |  |  |  |
|     | Sector                                      |                                            |                                                                                                                                                                                                                                                                | Landmark                                                            |                         |                                         |  |  |  |  |
| 4.6 | Village/Town/City                           | Nanded.                                    | District:                                                                                                                                                                                                                                                      |                                                                     |                         | Nanded                                  |  |  |  |  |
| 4.7 | State                                       | Maharashtra                                | Pin code: 431708                                                                                                                                                                                                                                               |                                                                     |                         |                                         |  |  |  |  |
| 4.8 | Distance from Area Offi                     | ce (Nanded Branch)                         |                                                                                                                                                                                                                                                                | @ 31.9 Km                                                           |                         |                                         |  |  |  |  |
| 5.  | (A) Diete (Decidential /                    | Carrage raint / Indust                     |                                                                                                                                                                                                                                                                | e of Propert                                                        |                         |                                         |  |  |  |  |
|     | (A) Plot: (Residential /                    |                                            |                                                                                                                                                                                                                                                                | Residential.                                                        |                         |                                         |  |  |  |  |
|     | Level of land with topog                    | •                                          |                                                                                                                                                                                                                                                                | Levelled Nagar Parishad                                             |                         |                                         |  |  |  |  |
|     | Whether situated in Mul                     | · · · · · · · · · · · · · · · · · · ·      | LIIIII                                                                                                                                                                                                                                                         |                                                                     | Nagar Parishad.         |                                         |  |  |  |  |
|     | •                                           |                                            | 01100 / 1                                                                                                                                                                                                                                                      | Pungalaw /                                                          |                         | s, Ground Storeyed Residential Building |  |  |  |  |
|     | (B) Residential Proper<br>Row House / Flat) | ty: (independent no                        | ouse / I                                                                                                                                                                                                                                                       | Dungalow /                                                          | ırıd                    | dependent house.                        |  |  |  |  |
|     | Civic Amenities like sol                    | nool hospital marks                        | et etc                                                                                                                                                                                                                                                         | (Available                                                          | All available nearby.   |                                         |  |  |  |  |
|     | within the radius of Km.                    | • •                                        | J., U.U.                                                                                                                                                                                                                                                       | , wallable,                                                         |                         |                                         |  |  |  |  |
|     | (C) Commercial / Indu                       | ,                                          | Shop / Unit                                                                                                                                                                                                                                                    | N.A.                                                                |                         |                                         |  |  |  |  |