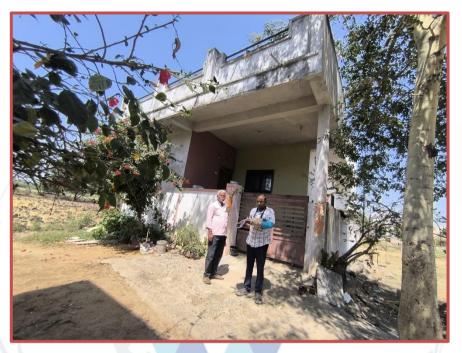

#### Details of the property under consideration:

Name of Owner: Shri. Pandurang Keshav Kompalwar.

Plot No.39, S.No.92/2, MCHNO 3687/39, Samarth Nagar, Loha, Tg.Loha, Dist. Nanded. State - Maharashtra, Country - India.

### **VALUER'S OPINION REPORT**

This is to certify that the property situated on Plot No.39, S.No.92/2, MCHNO 3687/39, Samarth Nagar, Loha, Tq. Loha, Dist. Nanded, is belongs to Shri. Pandurang Keshav Kompalwar.

Boundaries of the property.

North Plot No.40.

6.00 m.Wide Road. South

East Plot No.38.

West Land of Datta Shette.

Considering various parameters recorded, existing economic scenario, and the information that is available with reference to the development of neighborhood and method selected for valuation, we are of the opinion that, the property premises can be assessed are as under: