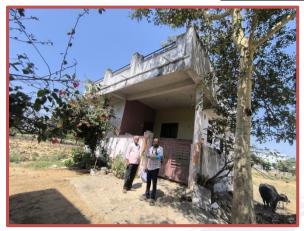

#### Details of the property under consideration:

Name of Owner: Shri. Pandurang Keshav Kompalwar.

Plot No.39, S.No.92/2, MCHNO 3687/39, Samarth Nagar, Loha, Tg.Loha, Dist. Nanded. State - Maharashtra, Country - India.

### **VALUER'S OPINION REPORT**

This is to certify that the property situated on Plot No.39, S.No.92/2, MCHNO 3687/39, Samarth Nagar, Loha, Tq. Loha, Dist. Nanded, is belongs to Shri. Pandurang Keshav Kompalwar.

Boundaries of the property.

North Plot No.40.

6.00 m.Wide Road. South

East Plot No.38.

West Land of Datta Shette.

Considering various parameters recorded, existing economic scenario, and the information that is available with reference to the development of neighborhood and method selected for valuation, we are of the opinion that, the property premises can be assessed are as under: