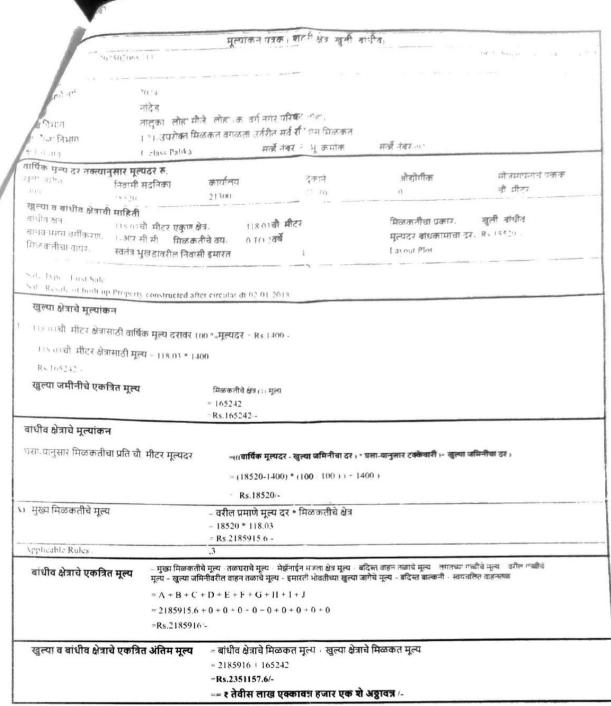

**Guideline Value of the Property** Rs. 14,91,554.00 Rs. 25,06,612.00 Fair Market Value of the Property Realizable Value of the Property Rs. 22,55,950.00 Forced/ Distress Sale value of the Property. Rs. 20,05,289.00