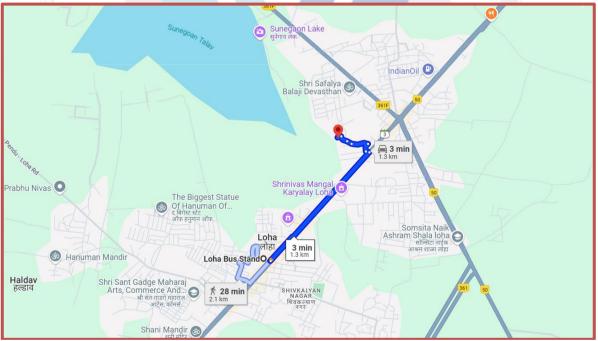

#### Details of the property under consideration:

Name of Owner: Shri. Pandurang Keshav Kompalwar.

Plot No.39, S.No.92/2, MCHNO 3687/39, Samarth Nagar, Loha, Tg.Loha, Dist. Nanded. State - Maharashtra, Country - India.

## **VALUATION REPORT (IN RESPECT OF RESIDENTIAL LAND AND BUILDING)**

| 1.  | CBB/CCMC/CCSU                               | Assignment No                              |                                                                                                                                                                                                                                                                |                                                                     | -                       |                                         |  |  |  |  |
|-----|---------------------------------------------|--------------------------------------------|----------------------------------------------------------------------------------------------------------------------------------------------------------------------------------------------------------------------------------------------------------------|---------------------------------------------------------------------|-------------------------|-----------------------------------------|--|--|--|--|
|     |                                             |                                            | Proposal No                                                                                                                                                                                                                                                    |                                                                     |                         |                                         |  |  |  |  |
| 2.  | Name of Owner & Addr                        | ess:                                       | Shri. Pandurang Keshav Kompalwar.  R/o. Plot No.39, S.No.92/2, MCHNO 3687/39, Samarth Nagar, Loha, Tq.Loha, Dist. Nanded.  State – Maharashtra, Country - India.  Mob. No. # 9527799233 (Pandurang Keshav Kompalwar)  Mob. No. # 9096107124 (Ganraj Kompalwar) |                                                                     |                         |                                         |  |  |  |  |
|     | Name of Borrower & Ac                       | dress                                      | Shri. Pandurang Keshav Kompalwar. R/o. Plot No.39, S.No.92/2, MCHNO 3687/39, Samarth Nagar, Loha, Tq.Loha, Dist. Nanded. State – Maharashtra, Country - India. Mob. No. # 9527799233 (Pandurang Keshav Kompalwar) Mob. No. # 9096107124 (Ganraj Kompalwar)     |                                                                     |                         |                                         |  |  |  |  |
| 3.  | Name of the Bank Offic                      | ial Present                                | No.                                                                                                                                                                                                                                                            |                                                                     |                         |                                         |  |  |  |  |
|     | Name of the Represent                       | ative & Mobile No.                         | Owne                                                                                                                                                                                                                                                           | er's Represe                                                        | ntati                   | ive, Shri. Pandurang Keshav Kompalwar.  |  |  |  |  |
|     | ///-                                        |                                            | Mob. No. # 9527799233                                                                                                                                                                                                                                          |                                                                     |                         |                                         |  |  |  |  |
| 4.  |                                             | Details                                    | of the                                                                                                                                                                                                                                                         | Property Be                                                         | eing                    | Valued                                  |  |  |  |  |
| 4.1 | Description of the Prope                    | erty                                       | Grou                                                                                                                                                                                                                                                           | nd Storeyed                                                         | d Re                    | esidential Building.                    |  |  |  |  |
| 4.2 | Location of Property                        |                                            | Plot No.39, S.No.92/2, MCHNO 3687/39, Samarth Nagar, Loha, Tq.Loha, Dist. Nanded. State – Maharashtra, Country - India.                                                                                                                                        |                                                                     |                         |                                         |  |  |  |  |
|     | (Rural / Semi Urban / U                     | Irban)                                     | Semi Urban                                                                                                                                                                                                                                                     |                                                                     |                         |                                         |  |  |  |  |
| 4.3 | Documents Provided :                        |                                            | 1                                                                                                                                                                                                                                                              |                                                                     |                         |                                         |  |  |  |  |
|     | 1 Photo Copy of                             | Sale Deed No. 692/2                        | 2025, dated 07.02.2025, Joint Sub Registrar, Loha.                                                                                                                                                                                                             |                                                                     |                         |                                         |  |  |  |  |
|     |                                             | 2. ULPIN No. 31852254692 dated 05.02.2025. |                                                                                                                                                                                                                                                                |                                                                     |                         |                                         |  |  |  |  |
|     | Tq.Loha, Dist.                              | Nanded.                                    | ated 2024-2025, issued by Chief officer, Municipal Council Loha,                                                                                                                                                                                               |                                                                     |                         |                                         |  |  |  |  |
|     | 4 Photo Copy of Tq.Loha, Dist.              |                                            | ssion F                                                                                                                                                                                                                                                        | ssion Plan No. Nil issued by Chief officer, Municipal Council Loha, |                         |                                         |  |  |  |  |
| 4.4 | Plot No / Survey No. /                      | S.No.92/2                                  | /                                                                                                                                                                                                                                                              | Road                                                                | Govt Road towards East. |                                         |  |  |  |  |
|     | Gut No. / Khasra No:                        |                                            |                                                                                                                                                                                                                                                                |                                                                     |                         |                                         |  |  |  |  |
| 4.5 | Colony / Nagar /                            | Samarth Nagar.                             | Locality                                                                                                                                                                                                                                                       |                                                                     | /                       | Near Safalya Balaji Devasthan           |  |  |  |  |
|     | Sector                                      |                                            |                                                                                                                                                                                                                                                                | Landmark                                                            |                         |                                         |  |  |  |  |
| 4.6 | Village/Town/City                           | Nanded.                                    | District:                                                                                                                                                                                                                                                      |                                                                     |                         | Nanded                                  |  |  |  |  |
| 4.7 | State                                       | Maharashtra                                | Pin code: 431708                                                                                                                                                                                                                                               |                                                                     |                         |                                         |  |  |  |  |
| 4.8 | Distance from Area Offi                     | ce (Nanded Branch)                         |                                                                                                                                                                                                                                                                | @ 31.9 Km                                                           |                         |                                         |  |  |  |  |
| 5.  | (A) Diete (Decidential /                    | Carrage raint / Indust                     |                                                                                                                                                                                                                                                                | e of Propert                                                        |                         |                                         |  |  |  |  |
|     | (A) Plot: (Residential /                    |                                            |                                                                                                                                                                                                                                                                | Residential.                                                        |                         |                                         |  |  |  |  |
|     | Level of land with topog                    | •                                          |                                                                                                                                                                                                                                                                | Levelled Nagar Parishad                                             |                         |                                         |  |  |  |  |
|     | Whether situated in Mul                     | · · · · · · · · · · · · · · · · · · ·      | LIIIII                                                                                                                                                                                                                                                         |                                                                     | Nagar Parishad.         |                                         |  |  |  |  |
|     | •                                           |                                            | 01100 / 1                                                                                                                                                                                                                                                      | Pungalaw /                                                          |                         | s, Ground Storeyed Residential Building |  |  |  |  |
|     | (B) Residential Proper<br>Row House / Flat) | ty: (independent no                        | ouse / I                                                                                                                                                                                                                                                       | Dungalow /                                                          | ırıd                    | dependent house.                        |  |  |  |  |
|     | Civic Amenities like sol                    | nool hospital marks                        | et etc                                                                                                                                                                                                                                                         | (Available                                                          | All available nearby.   |                                         |  |  |  |  |
|     | within the radius of Km.                    | • •                                        | J., U.U.                                                                                                                                                                                                                                                       | , wallable,                                                         |                         |                                         |  |  |  |  |
|     | (C) Commercial / Indu                       | ,                                          | Shop / Unit                                                                                                                                                                                                                                                    | N.A.                                                                |                         |                                         |  |  |  |  |