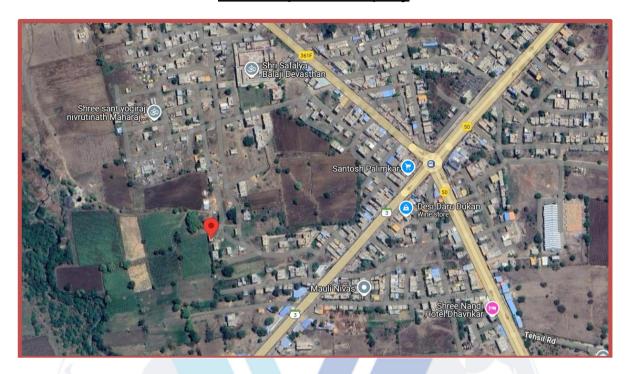

#### Details of the property under consideration:

Name of Owner: Shri. Pandurang Keshav Kompalwar.

Plot No.39, S.No.92/2, MCHNO 3687/39, Samarth Nagar, Loha, Tg.Loha, Dist. Nanded. State - Maharashtra, Country - India.

Longitude Latitude: 18.953632, 77.120031

Boundaries of the property.

North Plot No.40.

6.00 m.Wide Road. South

East Plot No.38.

West Land of Datta Shette.

Considering various parameters recorded, existing economic scenario, and the information that is available with reference to the development of neighborhood and method selected for valuation, we are of the opinion that, the property premises can be assessed are as under: