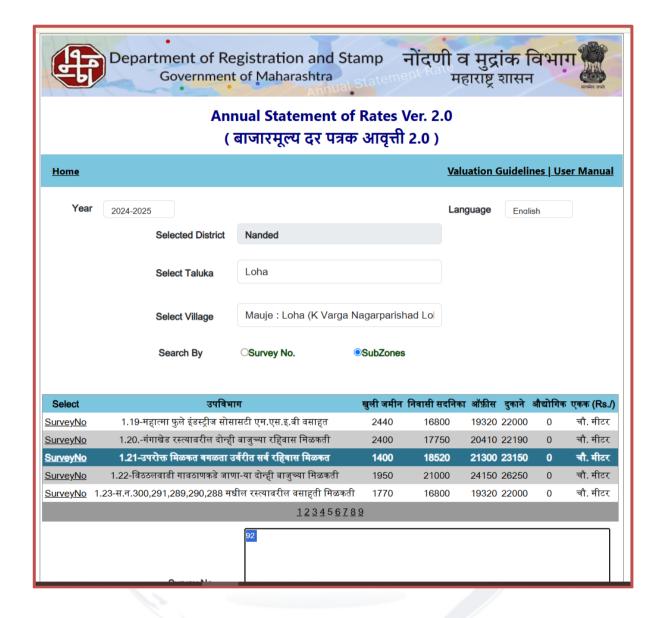

**Guideline Value of the Property** Rs. 14,91,554.00 Rs. 25,06,612.00 Fair Market Value of the Property Realizable Value of the Property Rs. 22,55,950.00 Forced/ Distress Sale value of the Property. Rs. 20,05,289.00