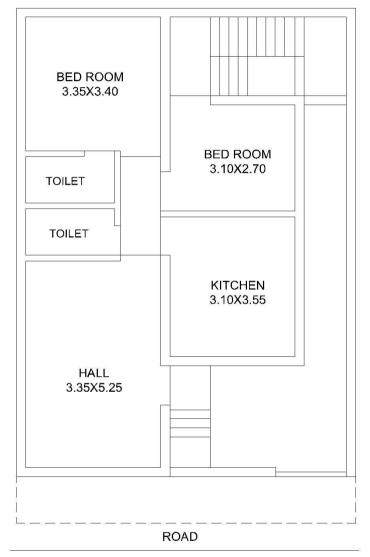

## **VALUATION REPORT (IN RESPECT OF RESIDENTIAL LAND AND BUILDING)**

| 1.  | CBB/CCMC/CCSU                               | Assignment No                              |                                                                                                                                                                                                                                                                |                                                                     | -                       |                                         |  |  |  |  |
|-----|---------------------------------------------|--------------------------------------------|----------------------------------------------------------------------------------------------------------------------------------------------------------------------------------------------------------------------------------------------------------------|---------------------------------------------------------------------|-------------------------|-----------------------------------------|--|--|--|--|
|     |                                             |                                            | Proposal No                                                                                                                                                                                                                                                    |                                                                     |                         |                                         |  |  |  |  |
| 2.  | Name of Owner & Addr                        | ess:                                       | Shri. Pandurang Keshav Kompalwar.  R/o. Plot No.39, S.No.92/2, MCHNO 3687/39, Samarth Nagar, Loha, Tq.Loha, Dist. Nanded.  State – Maharashtra, Country - India.  Mob. No. # 9527799233 (Pandurang Keshav Kompalwar)  Mob. No. # 9096107124 (Ganraj Kompalwar) |                                                                     |                         |                                         |  |  |  |  |
|     | Name of Borrower & Ac                       | dress                                      | Shri. Pandurang Keshav Kompalwar. R/o. Plot No.39, S.No.92/2, MCHNO 3687/39, Samarth Nagar, Loha, Tq.Loha, Dist. Nanded. State – Maharashtra, Country - India. Mob. No. # 9527799233 (Pandurang Keshav Kompalwar) Mob. No. # 9096107124 (Ganraj Kompalwar)     |                                                                     |                         |                                         |  |  |  |  |
| 3.  | Name of the Bank Offic                      | ial Present                                | No.                                                                                                                                                                                                                                                            |                                                                     |                         |                                         |  |  |  |  |
|     | Name of the Represent                       | ative & Mobile No.                         | Owne                                                                                                                                                                                                                                                           | er's Represe                                                        | ntati                   | ive, Shri. Pandurang Keshav Kompalwar.  |  |  |  |  |
|     | ///-                                        |                                            | Mob. No. # 9527799233                                                                                                                                                                                                                                          |                                                                     |                         |                                         |  |  |  |  |
| 4.  |                                             | Details                                    | of the                                                                                                                                                                                                                                                         | Property Be                                                         | eing                    | Valued                                  |  |  |  |  |
| 4.1 | Description of the Prope                    | erty                                       | Grou                                                                                                                                                                                                                                                           | nd Storeyed                                                         | d Re                    | esidential Building.                    |  |  |  |  |
| 4.2 | Location of Property                        |                                            | Plot No.39, S.No.92/2, MCHNO 3687/39, Samarth Nagar, Loha, Tq.Loha, Dist. Nanded. State – Maharashtra, Country - India.                                                                                                                                        |                                                                     |                         |                                         |  |  |  |  |
|     | (Rural / Semi Urban / U                     | Irban)                                     | Semi Urban                                                                                                                                                                                                                                                     |                                                                     |                         |                                         |  |  |  |  |
| 4.3 | Documents Provided :                        |                                            | 1                                                                                                                                                                                                                                                              |                                                                     |                         |                                         |  |  |  |  |
|     | 1 Photo Copy of                             | Sale Deed No. 692/2                        | 2025, dated 07.02.2025, Joint Sub Registrar, Loha.                                                                                                                                                                                                             |                                                                     |                         |                                         |  |  |  |  |
|     |                                             | 2. ULPIN No. 31852254692 dated 05.02.2025. |                                                                                                                                                                                                                                                                |                                                                     |                         |                                         |  |  |  |  |
|     | Tq.Loha, Dist.                              | Nanded.                                    | ated 2024-2025, issued by Chief officer, Municipal Council Loha,                                                                                                                                                                                               |                                                                     |                         |                                         |  |  |  |  |
|     | 4 Photo Copy of Tq.Loha, Dist.              |                                            | ssion F                                                                                                                                                                                                                                                        | ssion Plan No. Nil issued by Chief officer, Municipal Council Loha, |                         |                                         |  |  |  |  |
| 4.4 | Plot No / Survey No. /                      | S.No.92/2                                  | /                                                                                                                                                                                                                                                              | Road                                                                | Govt Road towards East. |                                         |  |  |  |  |
|     | Gut No. / Khasra No:                        |                                            |                                                                                                                                                                                                                                                                |                                                                     |                         |                                         |  |  |  |  |
| 4.5 | Colony / Nagar /                            | Samarth Nagar.                             | Locality                                                                                                                                                                                                                                                       |                                                                     | /                       | Near Safalya Balaji Devasthan           |  |  |  |  |
|     | Sector                                      |                                            |                                                                                                                                                                                                                                                                | Landmark                                                            |                         |                                         |  |  |  |  |
| 4.6 | Village/Town/City                           | Nanded.                                    | District:                                                                                                                                                                                                                                                      |                                                                     |                         | Nanded                                  |  |  |  |  |
| 4.7 | State                                       | Maharashtra                                | Pin code: 431708                                                                                                                                                                                                                                               |                                                                     |                         |                                         |  |  |  |  |
| 4.8 | Distance from Area Offi                     | ce (Nanded Branch)                         |                                                                                                                                                                                                                                                                | @ 31.9 Km                                                           |                         |                                         |  |  |  |  |
| 5.  | (A) Diete (Decidential /                    | Carrage raint / Indust                     |                                                                                                                                                                                                                                                                | e of Propert                                                        |                         |                                         |  |  |  |  |
|     | (A) Plot: (Residential /                    |                                            |                                                                                                                                                                                                                                                                | Residential.                                                        |                         |                                         |  |  |  |  |
|     | Level of land with topog                    | •                                          |                                                                                                                                                                                                                                                                | Levelled Nagar Parishad                                             |                         |                                         |  |  |  |  |
|     | Whether situated in Mul                     | · · · · · · · · · · · · · · · · · · ·      | LIIIII                                                                                                                                                                                                                                                         |                                                                     | Nagar Parishad.         |                                         |  |  |  |  |
|     | •                                           |                                            | 01100 / 1                                                                                                                                                                                                                                                      | Pungalaw /                                                          |                         | s, Ground Storeyed Residential Building |  |  |  |  |
|     | (B) Residential Proper<br>Row House / Flat) | ty: (independent no                        | ouse / I                                                                                                                                                                                                                                                       | Dungalow /                                                          | ırıd                    | dependent house.                        |  |  |  |  |
|     | Civic Amenities like sol                    | nool hospital marks                        | et etc                                                                                                                                                                                                                                                         | (Available                                                          | All available nearby.   |                                         |  |  |  |  |
|     | within the radius of Km.                    | • •                                        | J., U.U.                                                                                                                                                                                                                                                       | , wallable,                                                         |                         |                                         |  |  |  |  |
|     | (C) Commercial / Indu                       | ,                                          | Shop / Unit                                                                                                                                                                                                                                                    | N.A.                                                                |                         |                                         |  |  |  |  |