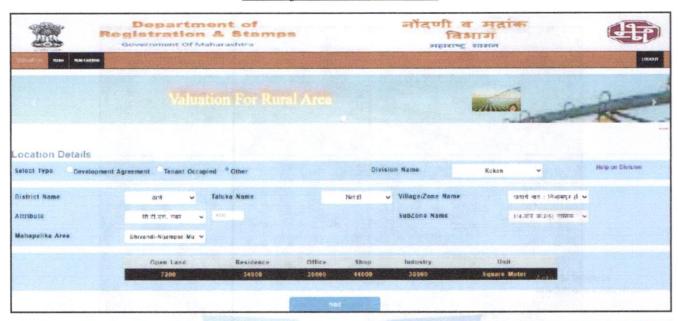

# **Ready Reckoner Rate**

| Stamp Duty Ready Reckoner Market Value Rate for Flat                      | 34000     |          |          |         |
|---------------------------------------------------------------------------|-----------|----------|----------|---------|
| Increase by 5% on Flat Located on 7th Floor                               | 1700      |          |          |         |
| Stamp Duty Ready Reckoner Market Value Rate (After Increase/Decrease) (A) | 35,700.00 | Sq. Mtr. | 3,317.00 | Sq. Ft. |
| Stamp Duty Ready Reckoner Market value Rate for Land (B)                  | 7200      |          |          |         |
| The difference between land rate and building rate(A-B=C)                 | 28,500.00 |          |          |         |
| Percentage after Depreciation as per table(D)                             | 10%       |          |          |         |
| Rate to be adopted after considering depreciation [B + (C X D)]           | 32,850.00 | Sq. Mtr. | 3,052.00 | Sq. Ft. |