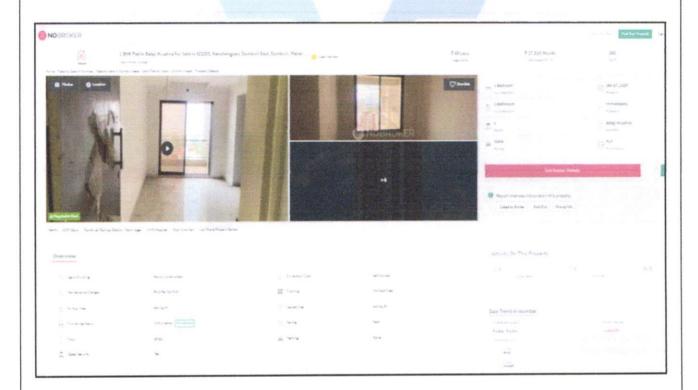

# **Price Indicators**

| Property         | Residential Flat Nobroker.com - |            |        |
|------------------|---------------------------------|------------|--------|
| Source<br>Floor  |                                 |            |        |
|                  |                                 |            |        |
|                  | Area                            | 400.00     | 480.00 |
| Percentage       | -                               | 20%        | -      |
| Rate Per Sq. Ft. | ₹12,000.00                      | ₹10,000.00 | -      |