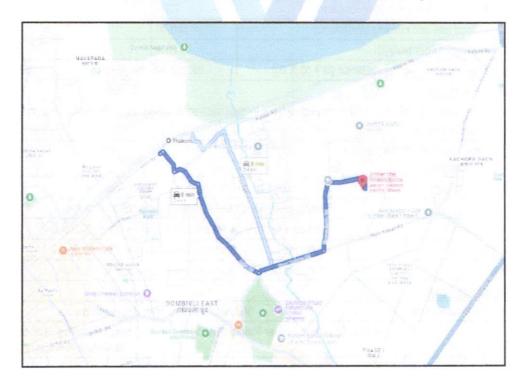

# Route Map of the property

Note: Red Place mark shows the exact location of the property

Longitude Latitude: 19°13'23.3"N 73°6'37.3"E

Note: The Blue line shows the route to site distance from nearest Railway Station (Thakurli - 2.4 Km).

#### Location

The said building is located at Village - Kanchangaon, Taluka - Kalyan, District - Thane, PIN Code - 421 301. The property falls in Residential Zone. It is at a traveling distance 2.4 Km from Thakurli Railway Station.