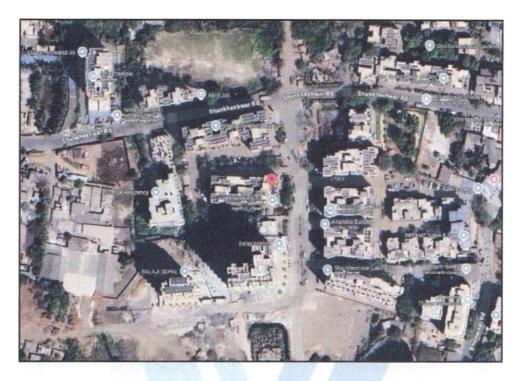

# Route Map of the property

Note: Red Place mark shows the exact location of the property

Longitude Latitude: 19°13'23.3"N 73°6'37.3"E

Note: The Blue line shows the route to site distance from nearest Railway Station (Thakurli - 2.4 Km).