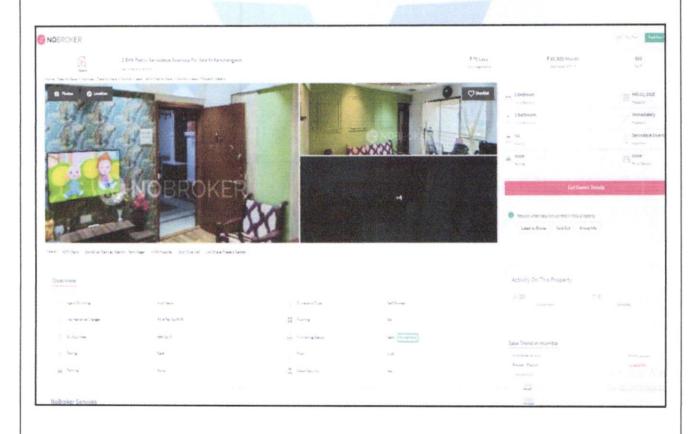

# **Price Indicators**

| Property         | Residential Flat | Residential Flat |          |
|------------------|------------------|------------------|----------|
| Source           | Nobroker.com     | Nobroker.com     |          |
| Floor            | -                |                  |          |
|                  | Carpet           | Built Up         | Saleable |
| Area             | 555.00           | 666.00           | -        |
| Percentage       | -                | %                | -        |
| Rate Per Sq. Ft. | ₹13,514.00       | ₹11,261.00       | -        |