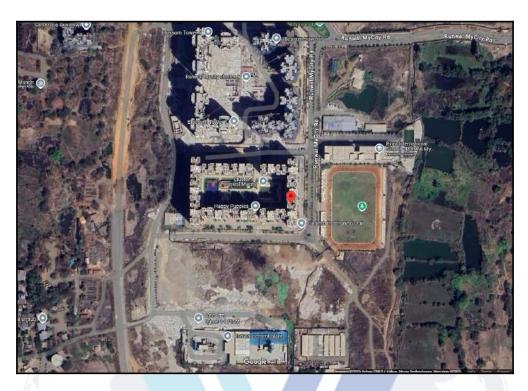

## Route Map of the property

Note: Red Place mark shows the exact location of the property