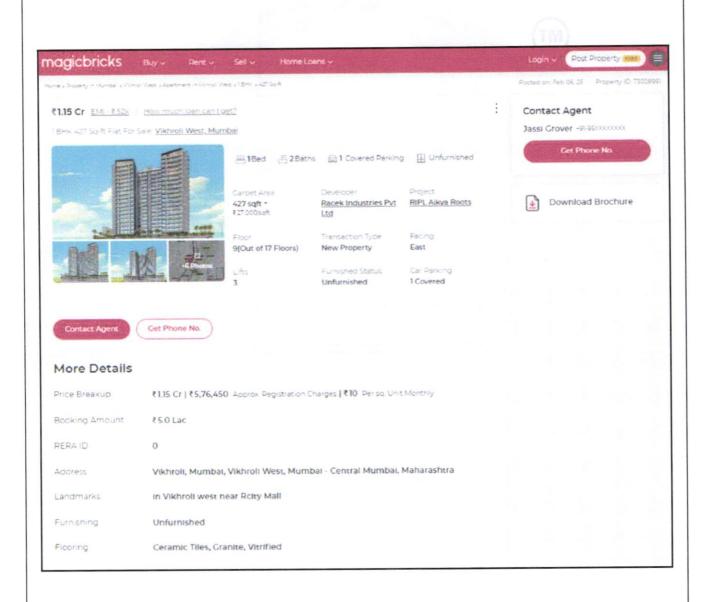

### VALUATION OPINION REPORT

This is to certify that the under construction property bearing Residential Flat No. 1401, 14th Floor, Wing - B, "Banyan", Aikya Roots, 12A, Lal Bahadur Shastri Marg, Village - Vikhroli, Vikhroli (West), Taluka - Kurla, District -Mumbai Suburban, Mumbai, 400 079, State - Maharashtra, India belongs to Mrs. Eisha Deepak Sirwani & Mr. Deepak Ashok Sirwani.

Boundaries of the property

North Internal Road

South Open Plot

East Rossari House & LBS Road

West **Under Construction Building** 

Considering various parameters recorded, existing economic scenario, and the information that is available with reference to the development of neighbourhood and method selected for valuation, we are of the opinion that, the property premises can be assessed for this particular purpose at ₹ 1,79,93,500.00 (Rupees One Crore Seventy Nine Lakh Ninety Three Thousand Five Hundred Only) After completion of construction works. As per Site Inspection 74% Construction Work is Completed.