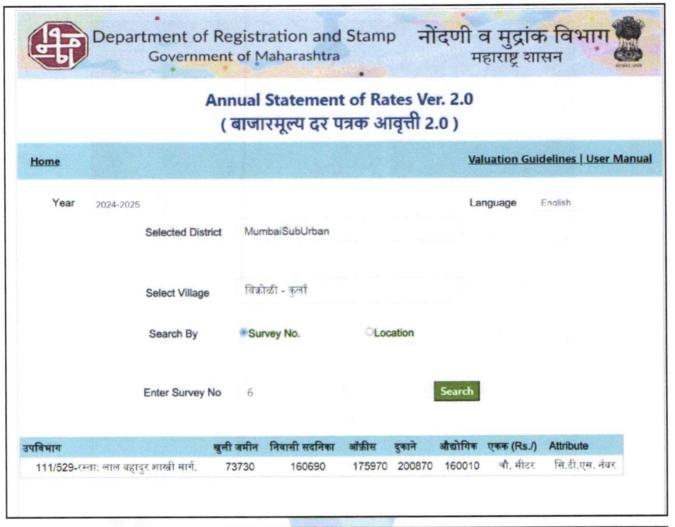

|    | If under construnction, ex                                                 | ctent of completion                                  |   |                                                                                                                                                                                                                                              |                                                                 |                           |  |  |  |
|----|----------------------------------------------------------------------------|------------------------------------------------------|---|----------------------------------------------------------------------------------------------------------------------------------------------------------------------------------------------------------------------------------------------|-----------------------------------------------------------------|---------------------------|--|--|--|
|    | RCC Footing/Foundation                                                     | Complete                                             |   |                                                                                                                                                                                                                                              | RCC Plinth                                                      | Complete                  |  |  |  |
|    | Full Building Rcc                                                          | Complete                                             |   |                                                                                                                                                                                                                                              | Internal Brick Work                                             | Complete                  |  |  |  |
|    | External Brick Work                                                        |                                                      |   | Internal Plastering                                                                                                                                                                                                                          |                                                                 | Completed upto 20th floor |  |  |  |
|    | External Plastering                                                        | Completed upto 20th                                  |   |                                                                                                                                                                                                                                              | Flooring, Tilling, Kitchen<br>Platform                          | Completed upto 14th floor |  |  |  |
|    | Total                                                                      | 74% work completed                                   |   |                                                                                                                                                                                                                                              |                                                                 |                           |  |  |  |
| 6  | Location of property                                                       |                                                      |   |                                                                                                                                                                                                                                              |                                                                 |                           |  |  |  |
| a) | Plot No. / Survey No.                                                      |                                                      | : | 1.3                                                                                                                                                                                                                                          |                                                                 |                           |  |  |  |
| b) | Door No.                                                                   | - Page 1999                                          | : | Res                                                                                                                                                                                                                                          | sidential Flat No. 1401                                         | (TM)                      |  |  |  |
| c) | C.T.S. No. / Village                                                       |                                                      | : | CT                                                                                                                                                                                                                                           | S No - 6, 6/1 TO 6/5 & 6/6,                                     | Village - Vikhroli        |  |  |  |
| d) | Ward / Taluka                                                              |                                                      | : | Tal                                                                                                                                                                                                                                          | Taluka - Kurla                                                  |                           |  |  |  |
| e) | Mandal / District                                                          |                                                      | : | Dis                                                                                                                                                                                                                                          | trict - Mumbai Suburban                                         |                           |  |  |  |
| f) | Date of issue and validity of map / plan                                   | e of issue and validity of layout of approved / plan |   | Copy of Approved Building Plan Document No. P-9936 / 2022 / (6 / S /N Ward / VIKHROLI-S / 337 / 3 / Amend Dated                                                                                                                              |                                                                 |                           |  |  |  |
| g) | Approved map / plan issuin                                                 | g authority                                          |   |                                                                                                                                                                                                                                              | 08.09.2024 issued by Municipal Corporation of Greater<br>Mumbai |                           |  |  |  |
| h) | Whether genuineness or authenticity of approved map/ plan is verified      |                                                      |   | Yes                                                                                                                                                                                                                                          |                                                                 |                           |  |  |  |
| i) | Any other comments by our empanelled valuers on authentic of approved plan |                                                      |   | No                                                                                                                                                                                                                                           |                                                                 |                           |  |  |  |
| 7  | Postal address of the property                                             |                                                      |   | Residential Flat No. 1401, 14 <sup>th</sup> Floor, Wing - B, "Banyan' Aikya Roots, 12A, Lal Bahadur Shastri Marg, Village Vikhroli, Vikhroli (West), Taluka - Kurla, District - Mumba Suburban, Mumbai, 400 079, State - Maharashtra, India. |                                                                 |                           |  |  |  |
| 8  | City / Town                                                                |                                                      |   | City - Mumbai                                                                                                                                                                                                                                |                                                                 |                           |  |  |  |
|    | Residential area                                                           |                                                      | : | Yes                                                                                                                                                                                                                                          |                                                                 | 5                         |  |  |  |
|    | Commercial area                                                            | -1115                                                | : | No                                                                                                                                                                                                                                           |                                                                 |                           |  |  |  |
|    | Industrial area                                                            |                                                      | : | No                                                                                                                                                                                                                                           |                                                                 |                           |  |  |  |
| 9  | Classification of the area                                                 |                                                      |   |                                                                                                                                                                                                                                              |                                                                 |                           |  |  |  |
|    | i) High / Middle / Poor                                                    |                                                      |   | Mid                                                                                                                                                                                                                                          | dle Class                                                       |                           |  |  |  |
|    | ii) Urban / Semi Urban / Ru                                                | ra                                                   |   | Urb                                                                                                                                                                                                                                          | an                                                              |                           |  |  |  |
| 10 | Coming under Corporation<br>Panchayat / Municipality                       | limit / Village                                      | : |                                                                                                                                                                                                                                              | age - Vikhroli<br>nicipal Corporation of Great                  | ter Mumbai (MCGM)         |  |  |  |