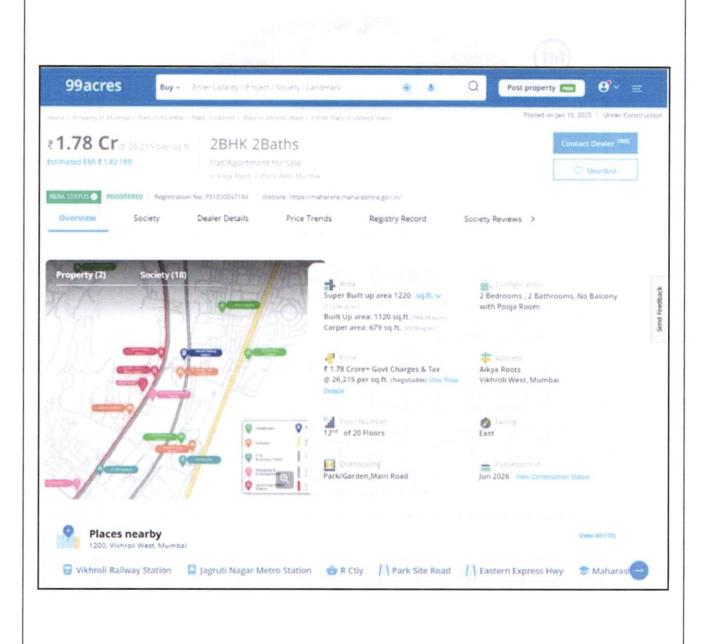

### Details of the property under consideration:

Name of Owner: Mrs. Eisha Deepak Sirwani & Mr. Deepak Ashok Sirwani

Residential Flat No. 1401, 14th Floor, Wing - B, "Banyan", Aikya Roots, 12A, Lal Bahadur Shastri Marg, Village - Vikhroli, Vikhroli (West), Taluka - Kurla, District - Mumbai Suburban, Mumbai, 400 079, State - Maharashtra, India.

### **VALUATION REPORT (IN RESPECT OF FLAT)**

|   | Gener                                                                                                                                                                                                                                                                                                                                                                                                                                                                                                                                                                                                                                                                                        | al                                                                                                          |   |                                                                                                                                                                                                                                                                                                                                                                                                                                   |
|---|----------------------------------------------------------------------------------------------------------------------------------------------------------------------------------------------------------------------------------------------------------------------------------------------------------------------------------------------------------------------------------------------------------------------------------------------------------------------------------------------------------------------------------------------------------------------------------------------------------------------------------------------------------------------------------------------|-------------------------------------------------------------------------------------------------------------|---|-----------------------------------------------------------------------------------------------------------------------------------------------------------------------------------------------------------------------------------------------------------------------------------------------------------------------------------------------------------------------------------------------------------------------------------|
| 1 | Purpos                                                                                                                                                                                                                                                                                                                                                                                                                                                                                                                                                                                                                                                                                       | se for which the valuation is made                                                                          | : | To assess Fair Market Value of the property for Housing Loan Purpose.                                                                                                                                                                                                                                                                                                                                                             |
| 2 | a)                                                                                                                                                                                                                                                                                                                                                                                                                                                                                                                                                                                                                                                                                           | Date of inspection                                                                                          | : | 04.03.2025                                                                                                                                                                                                                                                                                                                                                                                                                        |
|   | b)                                                                                                                                                                                                                                                                                                                                                                                                                                                                                                                                                                                                                                                                                           | Date of which the valuation is made                                                                         | : | 05.03.2025                                                                                                                                                                                                                                                                                                                                                                                                                        |
| 3 | List of documents produced for perusal:  1) Copy of Agreement for sale No.1715/2025 Dated 18.01.2025 between Racek Industries Pvt. Ltd.: Promoter) And Mrs. Eisha Deepak Sirwani & Mr. Deepak Ashok Sirwani(The Allottee).  11) Copy of RERA Certificate No.P51800047194 Dated 11.10.2022 issued by Maharashtra Real Esta Regulatory Authority.  11) Copy of Commencement Certificate Document No.P-9936/2022/(6)/S Ward/VIKHROLI-S/FCC/3/Am Dated 01.01.2025 issued by Municipal Corporation of Greater Mumbai.  12) Copy of Approved Building Plan Document No.P-9936 / 2022 / (6 / S /N Ward / VIKHROLI-S / 337 Amend Dated 08.09.2024 issued by Municipal Corporation of Greater Mumbai. |                                                                                                             |   |                                                                                                                                                                                                                                                                                                                                                                                                                                   |
| 4 | with P                                                                                                                                                                                                                                                                                                                                                                                                                                                                                                                                                                                                                                                                                       | of the owner(s) and his / their address (es) none no. (details of share of each owner in f joint ownership) | : | Mrs. Eisha Deepak Sirwani & Mr. Deepak Ashok Sirwani Residential Flat No. 1401, 14 <sup>th</sup> Floor, Wing - B, "Banyan" Aikya Roots, 12A, Lal Bahadur Shastri Marg, Village - Vikhroli, Vikhroli (West), Taluka - Kurla, District - Mumba Suburban, Mumbai, 400 079, State - Maharashtra, India.  Contact Person: Mr. Sandeep (Site Person) Mobile No. 9819666619  Joint Ownership Details of ownership share is not available |
| 5 |                                                                                                                                                                                                                                                                                                                                                                                                                                                                                                                                                                                                                                                                                              | escription of the property (Including hold / freehold etc.)                                                 | : | The property is a Residential Flat located on 14 <sup>th</sup> Floor. The composition of Residential Flat is 2 Bedroom + Living Room + Kitchen + Dining + 2 Toilet + Passage. (2 BHK) The property is at 600 Mtr. distance from Vikhroli Railway Station. At the time of inspection building was under construction.                                                                                                              |