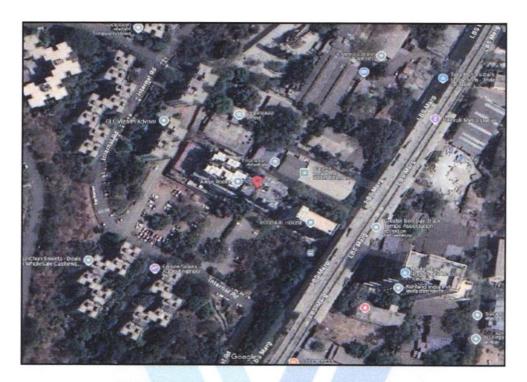

Boundaries of the property

North Internal Road

South Open Plot

East Rossari House & LBS Road

West **Under Construction Building** 

Considering various parameters recorded, existing economic scenario, and the information that is available with reference to the development of neighbourhood and method selected for valuation, we are of the opinion that, the property premises can be assessed for this particular purpose at ₹ 1,79,93,500.00 (Rupees One Crore Seventy Nine Lakh Ninety Three Thousand Five Hundred Only) After completion of construction works. As per Site Inspection 74% Construction Work is Completed.

|    | If under construnction, ex                                                 | ctent of completion                                  |   |                                                                                                                                                                                                                                              |                                                                 |                           |  |  |  |
|----|----------------------------------------------------------------------------|------------------------------------------------------|---|----------------------------------------------------------------------------------------------------------------------------------------------------------------------------------------------------------------------------------------------|-----------------------------------------------------------------|---------------------------|--|--|--|
|    | RCC Footing/Foundation                                                     | Complete                                             |   |                                                                                                                                                                                                                                              | RCC Plinth                                                      | Complete                  |  |  |  |
|    | Full Building Rcc                                                          | Complete                                             |   |                                                                                                                                                                                                                                              | Internal Brick Work                                             | Complete                  |  |  |  |
|    | External Brick Work                                                        |                                                      |   | Internal Plastering                                                                                                                                                                                                                          |                                                                 | Completed upto 20th floor |  |  |  |
|    | External Plastering                                                        | Completed upto 20th                                  |   |                                                                                                                                                                                                                                              | Flooring, Tilling, Kitchen<br>Platform                          | Completed upto 14th floor |  |  |  |
|    | Total                                                                      | 74% work completed                                   |   |                                                                                                                                                                                                                                              |                                                                 |                           |  |  |  |
| 6  | Location of property                                                       |                                                      |   |                                                                                                                                                                                                                                              |                                                                 |                           |  |  |  |
| a) | Plot No. / Survey No.                                                      |                                                      | : | 1.3                                                                                                                                                                                                                                          |                                                                 |                           |  |  |  |
| b) | Door No.                                                                   | - Page 1999                                          | : | Res                                                                                                                                                                                                                                          | sidential Flat No. 1401                                         | (TM)                      |  |  |  |
| c) | C.T.S. No. / Village                                                       |                                                      | : | CT                                                                                                                                                                                                                                           | S No - 6, 6/1 TO 6/5 & 6/6,                                     | Village - Vikhroli        |  |  |  |
| d) | Ward / Taluka                                                              |                                                      | : | Tal                                                                                                                                                                                                                                          | Taluka - Kurla                                                  |                           |  |  |  |
| e) | Mandal / District                                                          |                                                      | : | Dis                                                                                                                                                                                                                                          | trict - Mumbai Suburban                                         |                           |  |  |  |
| f) | Date of issue and validity of map / plan                                   | e of issue and validity of layout of approved / plan |   | Copy of Approved Building Plan Document No. P-9936 / 2022 / (6 / S /N Ward / VIKHROLI-S / 337 / 3 / Amend Dated                                                                                                                              |                                                                 |                           |  |  |  |
| g) | Approved map / plan issuin                                                 | g authority                                          |   |                                                                                                                                                                                                                                              | 08.09.2024 issued by Municipal Corporation of Greater<br>Mumbai |                           |  |  |  |
| h) | Whether genuineness or authenticity of approved map/ plan is verified      |                                                      |   | Yes                                                                                                                                                                                                                                          |                                                                 |                           |  |  |  |
| i) | Any other comments by our empanelled valuers on authentic of approved plan |                                                      |   | No                                                                                                                                                                                                                                           |                                                                 |                           |  |  |  |
| 7  | Postal address of the property                                             |                                                      |   | Residential Flat No. 1401, 14 <sup>th</sup> Floor, Wing - B, "Banyan' Aikya Roots, 12A, Lal Bahadur Shastri Marg, Village Vikhroli, Vikhroli (West), Taluka - Kurla, District - Mumba Suburban, Mumbai, 400 079, State - Maharashtra, India. |                                                                 |                           |  |  |  |
| 8  | City / Town                                                                |                                                      |   | City - Mumbai                                                                                                                                                                                                                                |                                                                 |                           |  |  |  |
|    | Residential area                                                           |                                                      | : | Yes                                                                                                                                                                                                                                          |                                                                 | 5                         |  |  |  |
|    | Commercial area                                                            | -1115                                                | : | No                                                                                                                                                                                                                                           |                                                                 |                           |  |  |  |
|    | Industrial area                                                            |                                                      | : | No                                                                                                                                                                                                                                           |                                                                 |                           |  |  |  |
| 9  | Classification of the area                                                 |                                                      |   |                                                                                                                                                                                                                                              |                                                                 |                           |  |  |  |
|    | i) High / Middle / Poor                                                    |                                                      |   | Mid                                                                                                                                                                                                                                          | dle Class                                                       |                           |  |  |  |
|    | ii) Urban / Semi Urban / Ru                                                | ra                                                   |   | Urb                                                                                                                                                                                                                                          | an                                                              |                           |  |  |  |
| 10 | Coming under Corporation<br>Panchayat / Municipality                       | limit / Village                                      | : |                                                                                                                                                                                                                                              | age - Vikhroli<br>nicipal Corporation of Great                  | ter Mumbai (MCGM)         |  |  |  |