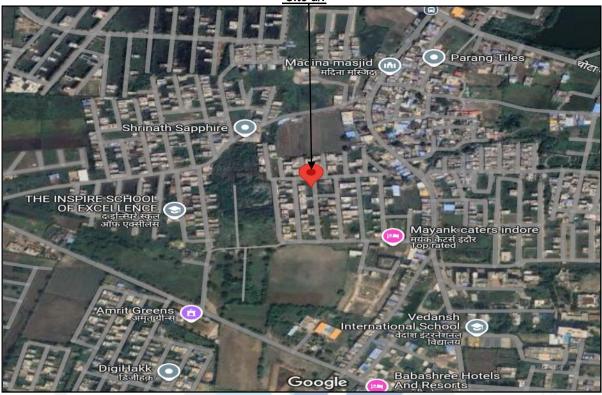

rty.

As the property is Commercial land, we have adopted Comparative Sales Method / Market Approach for the purpose of valuation. The Price for similar type of property in the nearby vicinity is in the range of ₹ 5,000/- to ₹ 6,000/- per Sq. Ft. for land Considering the rate with attached report, current market conditions and use, demand and supply position, Land size, location, sustained demand for Commercial Land, all round development of Commercial and residential application in the locality etc. We estimate ₹ 5,500/- per Sq. Ft. for Land.

The saleability of the property is: Average

Likely rental values in future in: N.A. as the property is open plot.

Any likely income it may generate: N.A.





## **Actual Site Photographs**

















## Route Map of the property

Site u/r





## Latitude Longitude: 22°44'29.8"N 75°48'45.6"E

Note: The Blue line shows the route to site from nearest Railway Station (Indore Junction – 8.7 KM.)



Since 1989





## **Ready Reckoner Rate**

|                                                                                                    | PLOT (SQM)                                                                                                                                                                                                                                                                                                                                                                                                                                                             |