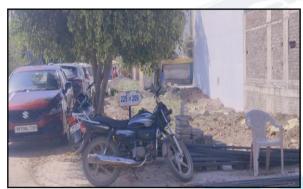

e comparable in size and location with subject property.

As the property is Commercial land, we have adopted Comparative Sales Method / Market Approach for the purpose of valuation. The Price for similar type of property in the nearby vicinity is in the range of ₹ 5,000/- to ₹ 6,000/- per Sq. Ft. for land Considering the rate with attached report, current market conditions and use, demand and supply position, Land size, location, sustained demand for Commercial Land, all round development of Commercial and residential application in the locality etc. We estimate ₹ 5,500/- per Sq. Ft. for Land.

The saleability of the property is: Average

Likely rental values in future in: N.A. as the property is open plot.

Any likely income it may generate: N.A.





## **Actual Site Photographs**

















## Route Map of the property

Site u/r





## Latitude Longitude: 22°44'29.8"N 75°48'45.6"E

Note: The Blue line shows the route to site from nearest Railway Station (Indore Junction – 8.7 KM.)



Since 1989





## **Ready Reckoner Rate**

|                                                                                                    | PLOT (SQM)