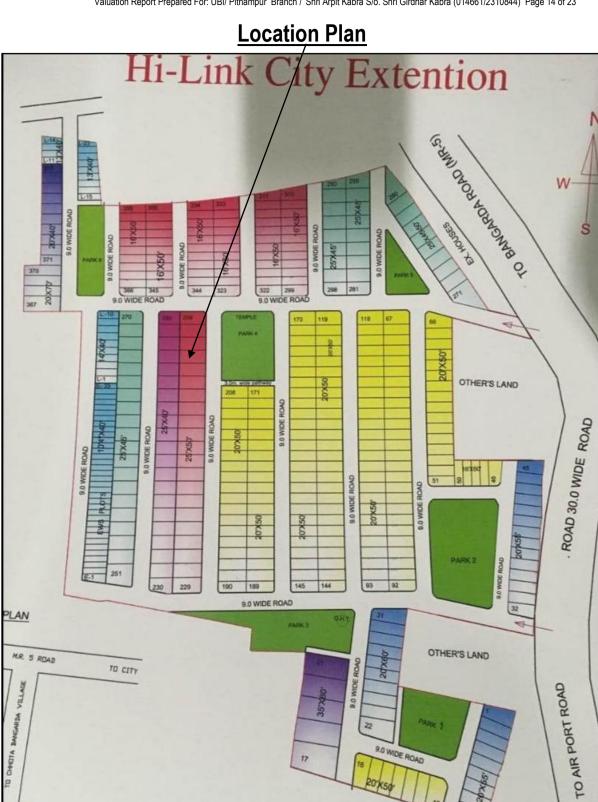

## Valuation Report of the Immovable Property

Details of the property under consideration:

Name of Owner: Shri Arpit Kabra S/o. Shri Girdhar Kabra

Residential Plot No. 212, "**Hi-Link City Extension**", Patwari Halka No. 6 & New No. 01, Gram - Chhota Bangarda, Tehsil & District - Indore, PIN - 452 005, State - Madhya Pradesh, Country - India

Since 1989

|      | purpose of                               | valuation                         |   |                                                 |                           |  |  |  |  |
|------|------------------------------------------|-----------------------------------|---|-------------------------------------------------|---------------------------|--|--|--|--|
| 6.   | Location of                              |                                   |   |                                                 |                           |  |  |  |  |
|      | a)                                       | Plot No. / Survey No.             | • | Plot No. 212                                    |                           |  |  |  |  |
|      | b)                                       | Door No.                          | • | -                                               |                           |  |  |  |  |
|      | c)                                       | T.S. No. / Village                | : | Gram - Chhota Bangarda                          |                           |  |  |  |  |
|      | d)                                       | Ward / Taluka                     | : | ,                                               |                           |  |  |  |  |
|      | - /                                      |                                   |   | No. 01, Tehsil - Indore                         |                           |  |  |  |  |
| ı    | e)                                       | Mandal / District                 | : | District - Indore                               |                           |  |  |  |  |
| 7.   | Postal add                               | ress of the property              | : | Residential Plot No. 212, '                     | "Hi-Link City Extension", |  |  |  |  |
|      |                                          |                                   |   | Patwari Halka No. 6 & Ne                        | w No. 01, Gram - Chhota   |  |  |  |  |
|      |                                          |                                   | 8 | Bangarda, Tehsil & District -                   |                           |  |  |  |  |
|      |                                          |                                   |   | <ul> <li>– Madhya Pradesh, Country -</li> </ul> | - India.                  |  |  |  |  |
| 8.   | City / Town                              |                                   | : | Chhota Bangarda, Indore                         | (TM)                      |  |  |  |  |
|      | Residentia                               |                                   | : | Yes                                             |                           |  |  |  |  |
|      | Commercia                                |                                   | : | No                                              |                           |  |  |  |  |
|      | Industrial a                             | rea                               | : | No                                              |                           |  |  |  |  |
| 9.   | Classificati                             | on of the area                    | : |                                                 |                           |  |  |  |  |
|      | i) High / Mi                             |                                   | : | Middle Class                                    |                           |  |  |  |  |
|      | ,                                        | Semi U <mark>rban / R</mark> ural | : | Urban                                           |                           |  |  |  |  |
| 10.  | Coming under Corporation limit / Village |                                   |   | Gram - Chhota Bangarda                          |                           |  |  |  |  |
|      | •                                        | / Municipality                    |   | Nagar Palika Nigam Indore                       |                           |  |  |  |  |
| 11.  |                                          | covered under any State /         | ` | No                                              |                           |  |  |  |  |
|      |                                          | ovt. enactments (e.g., Urban      | ' |                                                 |                           |  |  |  |  |
|      |                                          | ing Act) or notified under        | A |                                                 |                           |  |  |  |  |
|      | agency a                                 | area/ scheduled area /            |   |                                                 |                           |  |  |  |  |
| 12.  |                                          | it is Agricultural land, any      |   | N.A.                                            | - 7//                     |  |  |  |  |
| 12.  | 1000                                     | to house site plots is            | • | N.A.                                            |                           |  |  |  |  |
|      | contemplat                               |                                   |   |                                                 |                           |  |  |  |  |
| 13.  |                                          | s of the property                 | V | As per Actual                                   | As per Sale Deed          |  |  |  |  |
|      | North                                    |                                   | : | Adjoining plot                                  | Plot No. 211              |  |  |  |  |
|      | South                                    |                                   | : | Adjoining plot                                  | Plot No. 213              |  |  |  |  |
|      | East                                     |                                   | : | Colony Road                                     | Colony Road               |  |  |  |  |
|      | West                                     |                                   | : | Adjoining plot                                  | Other Land                |  |  |  |  |
| 14.1 | Dimension                                | s of the site                     |   | , , ,                                           |                           |  |  |  |  |
|      |                                          |                                   |   | A                                               |                           |  |  |  |  |
|      |                                          |                                   |   | As per the Sale Deed                            |                           |  |  |  |  |
|      | North                                    |                                   | : | 25.00 Ft. & 50.00 Ft.                           |                           |  |  |  |  |
|      | South                                    |                                   | : |                                                 |                           |  |  |  |  |
|      | East                                     |                                   | : |                                                 |                           |  |  |  |  |
|      | West                                     |                                   | : |                                                 |                           |  |  |  |  |
| 14.2 | Latitude, L<br>Property                  | ongitude & Co-ordinates of        | : | 22°44'29.8"N 75°48'45.6"E                       |                           |  |  |  |  |