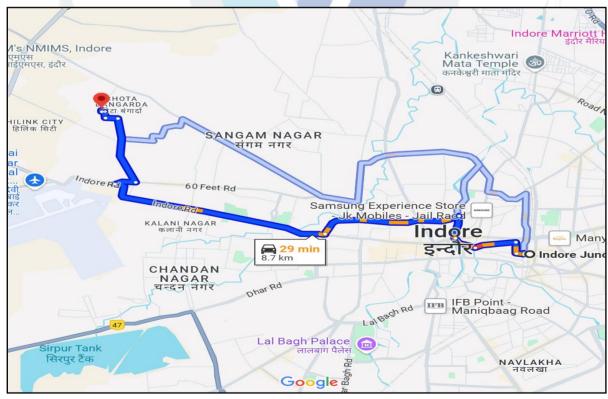

## Latitude Longitude: 22°44'29.8"N 75°48'45.6"E

Note: The Blue line shows the route to site from nearest Railway Station (Indore Junction – 8.7 KM.)

Since 1989