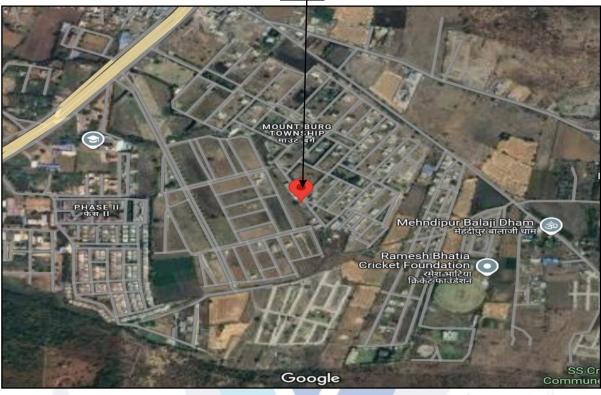

Latitude Longitude - 22°39'26.3"N 75°55'05.2"E

Since 1989

|      | purpose of valuation.                                                                                                                                     |   |                                                              |                                                                                                   |  |  |  |  |
|------|-----------------------------------------------------------------------------------------------------------------------------------------------------------|---|--------------------------------------------------------------|---------------------------------------------------------------------------------------------------|--|--|--|--|
| 6.   | Location of property                                                                                                                                      | : |                                                              |                                                                                                   |  |  |  |  |
|      | a) Plot No. / Survey No.                                                                                                                                  | : | Plot No. 434                                                 |                                                                                                   |  |  |  |  |
|      | b) Door No.                                                                                                                                               | : | -                                                            |                                                                                                   |  |  |  |  |
|      | c) T.S. No. / Village                                                                                                                                     | : | Gram - Mundla Nayta                                          |                                                                                                   |  |  |  |  |
|      | d) Ward / Taluka                                                                                                                                          | : | Ward No. 75 (Palda), T                                       | ehsil - Indore                                                                                    |  |  |  |  |
| ı    | e) Mandal / District                                                                                                                                      | : | District - Indore                                            |                                                                                                   |  |  |  |  |
| 7.   | Postal address of the property                                                                                                                            |   | No. 75 (Palda), Gram -<br>Indore, PIN - 452 020,<br>– India. | 34, "Mount Burg Colony", Ward - Mundla Nayta, Tehsil & District - State – Madhya Pradesh, Country |  |  |  |  |
| 8.   | City / Town                                                                                                                                               | : | Mundla Nayta, Indore                                         | TRA                                                                                               |  |  |  |  |
|      | Residential area                                                                                                                                          | : | Yes                                                          |                                                                                                   |  |  |  |  |
|      | Commercial area                                                                                                                                           | : | No                                                           |                                                                                                   |  |  |  |  |
|      | Industrial area                                                                                                                                           | : | No                                                           |                                                                                                   |  |  |  |  |
| 9.   | Classification of the area                                                                                                                                | : |                                                              |                                                                                                   |  |  |  |  |
|      | i) High / Middle / Poor                                                                                                                                   | : | Middle Class                                                 |                                                                                                   |  |  |  |  |
|      | ii) Urban / Semi Urban / Rural                                                                                                                            |   | Urban                                                        |                                                                                                   |  |  |  |  |
| 10.  | Coming under Corporation limit / Village Panchayat / Municipality                                                                                         |   | Gram – Mundla Nayta<br>Nagar Palika Nigam Indore             |                                                                                                   |  |  |  |  |
| 11.  | Whether covered under any State / Central Govt. enactments (e.g., Urban Land Ceiling Act) or notified under agency area/ scheduled area / cantonment area |   | No                                                           |                                                                                                   |  |  |  |  |
| 12.  | In Case it is Agricultural land, any conversion to house site plots is contemplated                                                                       | : | N.A.                                                         | # 1 1 1 1 1 1 1 1 1 1 1 1 1 1 1 1 1 1 1                                                           |  |  |  |  |
| 13.  | Boundaries of the property                                                                                                                                | V | As per Actual                                                | As per Sale Deed                                                                                  |  |  |  |  |
|      | North                                                                                                                                                     | : | Road                                                         | Road                                                                                              |  |  |  |  |
|      | South                                                                                                                                                     | : | Others Land                                                  | Others Land                                                                                       |  |  |  |  |
|      | East                                                                                                                                                      |   | Road                                                         | Road                                                                                              |  |  |  |  |
|      | West                                                                                                                                                      | : | Open Land Plot No. 433                                       |                                                                                                   |  |  |  |  |
| 14.1 | Dimensions of the site                                                                                                                                    |   |                                                              |                                                                                                   |  |  |  |  |
|      |                                                                                                                                                           |   | A<br>As per the Sale Deed                                    |                                                                                                   |  |  |  |  |
|      | North                                                                                                                                                     | : | : 9.14 Meter                                                 |                                                                                                   |  |  |  |  |
|      | South                                                                                                                                                     | : | 9.14 Meter                                                   |                                                                                                   |  |  |  |  |
|      | East                                                                                                                                                      | : | 18.15 Meter                                                  |                                                                                                   |  |  |  |  |
|      | West                                                                                                                                                      | : | 18.60 Meter                                                  |                                                                                                   |  |  |  |  |
| 14.2 | Latitude, Longitude & Co-ordinates of Property                                                                                                            | : | 22°39'26.3"N 75°55'05                                        | .2"E                                                                                              |  |  |  |  |