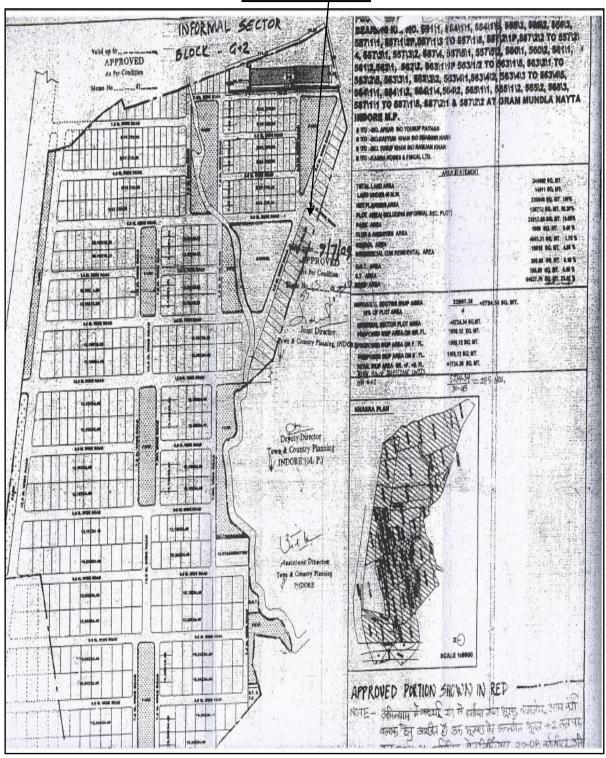

### **VALUATION OPINION REPORT**

This is to certify that the Residential Plot No. 434, "Mount Burg Colony", Ward No. 75 (Palda), Gram - Mundla Nayta, Tehsil & District - Indore, PIN - 452 020, State - Madhya Pradesh, Country - India belongs to Smt. Pooja W/o. Shri. Arpit Kabra.

### VALUATION REPORT (IN RESPECT OF RESIDENTIAL LAND)

|    |                                                                                                                             | N K                 | ESPECT OF RESIDENTIAL LAND)                                                                                                                                                                                                                                                                        |
|----|-----------------------------------------------------------------------------------------------------------------------------|---------------------|----------------------------------------------------------------------------------------------------------------------------------------------------------------------------------------------------------------------------------------------------------------------------------------------------|
| ı  | General                                                                                                                     |                     |                                                                                                                                                                                                                                                                                                    |
| 1. | Purpose for which the valuation is made                                                                                     | :                   | To assess fair market value of the property for Bank Loan Purpose.                                                                                                                                                                                                                                 |
| 2. | a) Date of inspection                                                                                                       |                     | 22.02.2025                                                                                                                                                                                                                                                                                         |
|    | b) Date on which the valuation is made                                                                                      | :                   | 04.03.2025                                                                                                                                                                                                                                                                                         |
| 3. | Copy of documents produced for perusal                                                                                      | \                   |                                                                                                                                                                                                                                                                                                    |
|    |                                                                                                                             |                     | tion No. A1/1189 dated 10/05/2012 between M/s. Kabra Smt. Pooja W/o. Shri. Arpit Kabra (the Purchaser).                                                                                                                                                                                            |
| 4. | Name of the Leaser (s) and his / thei address (es) with Phone no. (details o share of each owner in case of join ownership) | :                   | Smt. Pooja W/o. Shri. Arpit Kabra  Address: Residential Plot No. 434, "Mount Burg Colony", Ward No. 75 (Palda), Gram - Mundla Nayta, Tehsil & District - Indore, PIN - 452 020, State - Madhya Pradesh, Country - India.  Contact Person: Mr. Gourav Jatva (Supervisor) Contact No. +91 9977819160 |
| 5. | Brief description of the property (Including Leasehold / freehold etc.)                                                     | :                   |                                                                                                                                                                                                                                                                                                    |
|    | developed area having basic infrastructravelling distance from Indore Junction  Nearest Landmark: Nayta Mundla Square Land: | ure,<br>railw<br>re | old open residential plot only. The property is located in a well connected by road and train. It is located at 9.4 KM. ay station.  Sq. M. i.e. 1,807.00 Sq. Ft., which is considered for the                                                                                                     |

Since 1989

|      | purpose of valuation.                                                                                                                                     |   |                                                              |                                                                                                   |  |  |  |  |
|------|-----------------------------------------------------------------------------------------------------------------------------------------------------------|---|--------------------------------------------------------------|---------------------------------------------------------------------------------------------------|--|--|--|--|
| 6.   | Location of property                                                                                                                                      | : |                                                              |                                                                                                   |  |  |  |  |
|      | a) Plot No. / Survey No.                                                                                                                                  | : | Plot No. 434                                                 |                                                                                                   |  |  |  |  |
|      | b) Door No.                                                                                                                                               | : | -                                                            |                                                                                                   |  |  |  |  |
|      | c) T.S. No. / Village                                                                                                                                     | : | Gram - Mundla Nayta                                          |                                                                                                   |  |  |  |  |
|      | d) Ward / Taluka                                                                                                                                          | : | Ward No. 75 (Palda), T                                       | ehsil - Indore                                                                                    |  |  |  |  |
| ı    | e) Mandal / District                                                                                                                                      | : | District - Indore                                            |                                                                                                   |  |  |  |  |
| 7.   | Postal address of the property                                                                                                                            |   | No. 75 (Palda), Gram -<br>Indore, PIN - 452 020,<br>– India. | 34, "Mount Burg Colony", Ward - Mundla Nayta, Tehsil & District - State – Madhya Pradesh, Country |  |  |  |  |
| 8.   | City / Town                                                                                                                                               | : | Mundla Nayta, Indore                                         | TRA                                                                                               |  |  |  |  |
|      | Residential area                                                                                                                                          | : | Yes                                                          |                                                                                                   |  |  |  |  |
|      | Commercial area                                                                                                                                           | : | No                                                           |                                                                                                   |  |  |  |  |
|      | Industrial area                                                                                                                                           | : | No                                                           |                                                                                                   |  |  |  |  |
| 9.   | Classification of the area                                                                                                                                | : |                                                              |                                                                                                   |  |  |  |  |
|      | i) High / Middle / Poor                                                                                                                                   | : | Middle Class                                                 |                                                                                                   |  |  |  |  |
|      | ii) Urban / Semi Urban / Rural                                                                                                                            |   | Urban                                                        |                                                                                                   |  |  |  |  |
| 10.  | Coming under Corporation limit / Village Panchayat / Municipality                                                                                         |   | Gram – Mundla Nayta<br>Nagar Palika Nigam Indore             |                                                                                                   |  |  |  |  |
| 11.  | Whether covered under any State / Central Govt. enactments (e.g., Urban Land Ceiling Act) or notified under agency area/ scheduled area / cantonment area |   | No                                                           |                                                                                                   |  |  |  |  |
| 12.  | In Case it is Agricultural land, any conversion to house site plots is contemplated                                                                       | : | N.A.                                                         | # 1 1 1 1 1 1 1 1 1 1 1 1 1 1 1 1 1 1 1                                                           |  |  |  |  |
| 13.  | Boundaries of the property                                                                                                                                | V | As per Actual                                                | As per Sale Deed                                                                                  |  |  |  |  |
|      | North                                                                                                                                                     | : | Road                                                         | Road                                                                                              |  |  |  |  |
|      | South                                                                                                                                                     | : | Others Land                                                  | Others Land                                                                                       |  |  |  |  |
|      | East                                                                                                                                                      |   | Road                                                         | Road                                                                                              |  |  |  |  |
|      | West                                                                                                                                                      | : | Open Land Plot No. 433                                       |                                                                                                   |  |  |  |  |
| 14.1 | Dimensions of the site                                                                                                                                    |   |                                                              |                                                                                                   |  |  |  |  |
|      |                                                                                                                                                           |   | A<br>As per the Sale Deed                                    |                                                                                                   |  |  |  |  |
|      | North                                                                                                                                                     | : | : 9.14 Meter                                                 |                                                                                                   |  |  |  |  |
|      | South                                                                                                                                                     | : | 9.14 Meter                                                   |                                                                                                   |  |  |  |  |
|      | East                                                                                                                                                      | : | 18.15 Meter                                                  |                                                                                                   |  |  |  |  |
|      | West                                                                                                                                                      | : | 18.60 Meter                                                  |                                                                                                   |  |  |  |  |
| 14.2 | Latitude, Longitude & Co-ordinates of Property                                                                                                            | : | 22°39'26.3"N 75°55'05                                        | .2"E                                                                                              |  |  |  |  |