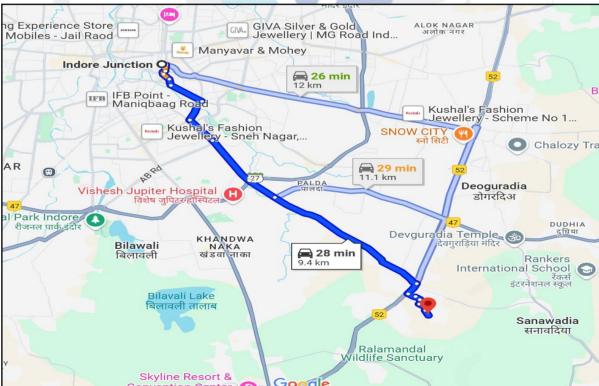

### VALUATION REPORT (IN RESPECT OF RESIDENTIAL LAND)

|    |                                                                                                                             | N K                 | ESPECT OF RESIDENTIAL LAND)                                                                                                                                                                                                                                                                        |
|----|-----------------------------------------------------------------------------------------------------------------------------|---------------------|----------------------------------------------------------------------------------------------------------------------------------------------------------------------------------------------------------------------------------------------------------------------------------------------------|
| ı  | General                                                                                                                     |                     |                                                                                                                                                                                                                                                                                                    |
| 1. | Purpose for which the valuation is made                                                                                     | :                   | To assess fair market value of the property for Bank Loan Purpose.                                                                                                                                                                                                                                 |
| 2. | a) Date of inspection                                                                                                       |                     | 22.02.2025                                                                                                                                                                                                                                                                                         |
|    | b) Date on which the valuation is made                                                                                      | :                   | 04.03.2025                                                                                                                                                                                                                                                                                         |
| 3. | Copy of documents produced for perusal                                                                                      | \                   |                                                                                                                                                                                                                                                                                                    |
|    |                                                                                                                             |                     | tion No. A1/1189 dated 10/05/2012 between M/s. Kabra Smt. Pooja W/o. Shri. Arpit Kabra (the Purchaser).                                                                                                                                                                                            |
| 4. | Name of the Leaser (s) and his / thei address (es) with Phone no. (details o share of each owner in case of join ownership) | :                   | Smt. Pooja W/o. Shri. Arpit Kabra  Address: Residential Plot No. 434, "Mount Burg Colony", Ward No. 75 (Palda), Gram - Mundla Nayta, Tehsil & District - Indore, PIN - 452 020, State - Madhya Pradesh, Country - India.  Contact Person: Mr. Gourav Jatva (Supervisor) Contact No. +91 9977819160 |
| 5. | Brief description of the property (Including Leasehold / freehold etc.)                                                     | :                   |                                                                                                                                                                                                                                                                                                    |
|    | developed area having basic infrastructravelling distance from Indore Junction  Nearest Landmark: Nayta Mundla Square Land: | ure,<br>railw<br>re | old open residential plot only. The property is located in a well connected by road and train. It is located at 9.4 KM. ay station.  Sq. M. i.e. 1,807.00 Sq. Ft., which is considered for the                                                                                                     |