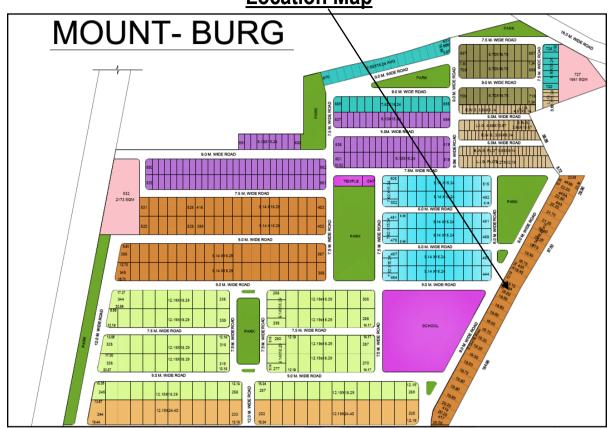

### **VALUATION OPINION REPORT**

This is to certify that the Residential Plot No. 434, "Mount Burg Colony", Ward No. 75 (Palda), Gram - Mundla Nayta, Tehsil & District - Indore, PIN - 452 020, State - Madhya Pradesh, Country - India belongs to Smt. Pooja W/o. Shri. Arpit Kabra.

### VALUATION REPORT (IN RESPECT OF RESIDENTIAL LAND)

|    |                                                                                                                             | N K                 | ESPECT OF RESIDENTIAL LAND)                                                                                                                                                                                                                                                                        |
|----|-----------------------------------------------------------------------------------------------------------------------------|---------------------|----------------------------------------------------------------------------------------------------------------------------------------------------------------------------------------------------------------------------------------------------------------------------------------------------|
| ı  | General                                                                                                                     |                     |                                                                                                                                                                                                                                                                                                    |
| 1. | Purpose for which the valuation is made                                                                                     | :                   | To assess fair market value of the property for Bank Loan Purpose.                                                                                                                                                                                                                                 |
| 2. | a) Date of inspection                                                                                                       |                     | 22.02.2025                                                                                                                                                                                                                                                                                         |
|    | b) Date on which the valuation is made                                                                                      | :                   | 04.03.2025                                                                                                                                                                                                                                                                                         |
| 3. | Copy of documents produced for perusal                                                                                      | \                   |                                                                                                                                                                                                                                                                                                    |
|    |                                                                                                                             |                     | tion No. A1/1189 dated 10/05/2012 between M/s. Kabra Smt. Pooja W/o. Shri. Arpit Kabra (the Purchaser).                                                                                                                                                                                            |
| 4. | Name of the Leaser (s) and his / thei address (es) with Phone no. (details o share of each owner in case of join ownership) | :                   | Smt. Pooja W/o. Shri. Arpit Kabra  Address: Residential Plot No. 434, "Mount Burg Colony", Ward No. 75 (Palda), Gram - Mundla Nayta, Tehsil & District - Indore, PIN - 452 020, State - Madhya Pradesh, Country - India.  Contact Person: Mr. Gourav Jatva (Supervisor) Contact No. +91 9977819160 |
| 5. | Brief description of the property (Including Leasehold / freehold etc.)                                                     | :                   |                                                                                                                                                                                                                                                                                                    |
|    | developed area having basic infrastructravelling distance from Indore Junction  Nearest Landmark: Nayta Mundla Square Land: | ure,<br>railw<br>re | old open residential plot only. The property is located in a well connected by road and train. It is located at 9.4 KM. ay station.  Sq. M. i.e. 1,807.00 Sq. Ft., which is considered for the                                                                                                     |

Since 1989

|      | purpose of valuation.                                                                                                                                     |   |                                                              |                                                                                                   |  |  |  |  |
|------|-----------------------------------------------------------------------------------------------------------------------------------------------------------|---|--------------------------------------------------------------|---------------------------------------------------------------------------------------------------|--|--|--|--|
| 6.   | Location of property                                                                                                                                      | : |                                                              |                                                                                                   |  |  |  |  |
|      | a) Plot No. / Survey No.                                                                                                                                  | : | Plot No. 434                                                 |                                                                                                   |  |  |  |  |
|      | b) Door No.                                                                                                                                               | : | -                                                            |                                                                                                   |  |  |  |  |
|      | c) T.S. No. / Village                                                                                                                                     | : | Gram - Mundla Nayta                                          |                                                                                                   |  |  |  |  |
|      | d) Ward / Taluka                                                                                                                                          | : | Ward No. 75 (Palda), T                                       | ehsil - Indore                                                                                    |  |  |  |  |
| ı    | e) Mandal / District                                                                                                                                      | : | District - Indore                                            |                                                                                                   |  |  |  |  |
| 7.   | Postal address of the property                                                                                                                            |   | No. 75 (Palda), Gram -<br>Indore, PIN - 452 020,<br>– India. | 34, "Mount Burg Colony", Ward - Mundla Nayta, Tehsil & District - State – Madhya Pradesh, Country |  |  |  |  |
| 8.   | City / Town                                                                                                                                               | : | Mundla Nayta, Indore                                         | TRA                                                                                               |  |  |  |  |
|      | Residential area                                                                                                                                          | : | Yes                                                          |                                                                                                   |  |  |  |  |
|      | Commercial area                                                                                                                                           | : | No                                                           |                                                                                                   |  |  |  |  |
|      | Industrial area                                                                                                                                           | : | No                                                           |                                                                                                   |  |  |  |  |
| 9.   | Classification of the area                                                                                                                                | : |                                                              |                                                                                                   |  |  |  |  |
|      | i) High / Middle / Poor                                                                                                                                   | : | Middle Class                                                 |                                                                                                   |  |  |  |  |
|      | ii) Urban / Semi Urban / Rural                                                                                                                            |   | Urban                                                        |                                                                                                   |  |  |  |  |
| 10.  | Coming under Corporation limit / Village Panchayat / Municipality                                                                                         |   | Gram – Mundla Nayta<br>Nagar Palika Nigam Indore             |                                                                                                   |  |  |  |  |
| 11.  | Whether covered under any State / Central Govt. enactments (e.g., Urban Land Ceiling Act) or notified under agency area/ scheduled area / cantonment area |   | No                                                           |                                                                                                   |  |  |  |  |
| 12.  | In Case it is Agricultural land, any conversion to house site plots is contemplated                                                                       | : | N.A.                                                         | # 1 1 1 1 1 1 1 1 1 1 1 1 1 1 1 1 1 1 1                                                           |  |  |  |  |
| 13.  | Boundaries of the property                                                                                                                                | V | As per Actual                                                | As per Sale Deed                                                                                  |  |  |  |  |
|      | North                                                                                                                                                     | : | Road                                                         | Road                                                                                              |  |  |  |  |
|      | South                                                                                                                                                     | : | Others Land                                                  | Others Land                                                                                       |  |  |  |  |
|      | East                                                                                                                                                      |   | Road                                                         | Road                                                                                              |  |  |  |  |
|      | West                                                                                                                                                      | : | Open Land Plot No. 433                                       |                                                                                                   |  |  |  |  |
| 14.1 | Dimensions of the site                                                                                                                                    |   |                                                              |                                                                                                   |  |  |  |  |
|      |                                                                                                                                                           |   | A<br>As per the Sale Deed                                    |                                                                                                   |  |  |  |  |
|      | North                                                                                                                                                     | : | : 9.14 Meter                                                 |                                                                                                   |  |  |  |  |
|      | South                                                                                                                                                     | : | 9.14 Meter                                                   |                                                                                                   |  |  |  |  |
|      | East                                                                                                                                                      | : | 18.15 Meter                                                  |                                                                                                   |  |  |  |  |
|      | West                                                                                                                                                      | : | 18.60 Meter                                                  |                                                                                                   |  |  |  |  |
| 14.2 | Latitude, Longitude & Co-ordinates of Property                                                                                                            | : | 22°39'26.3"N 75°55'05                                        | .2"E                                                                                              |  |  |  |  |