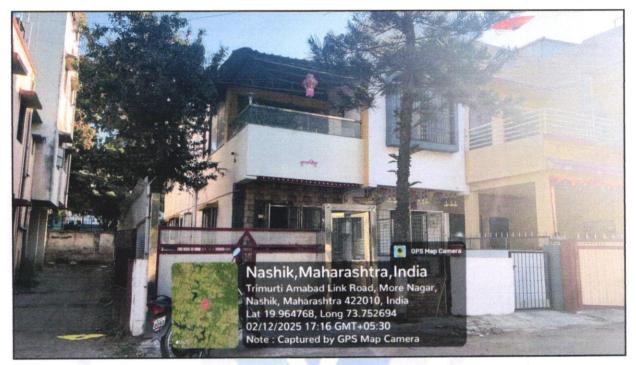

# Valuation Report of the Immovable Property

Details of the property under consideration:

Name of Owner: Shri. Anant Malhari Shinde.

Residential Row House No. 1, Ground Floor + First Floor, **"Manovas"**, Survey No. 304/ 2/ 1, Plot No. 27, Near Dakshinmukhi Hanuman Temple, Ambad Link Road, Village –Ambad Khurd, Taluka & District - Nashik, PIN Code – 422 010, State – Maharashtra, Country – India.

#### Longitude Latitude: 19°57'53.2"N 73°45'09.7"E