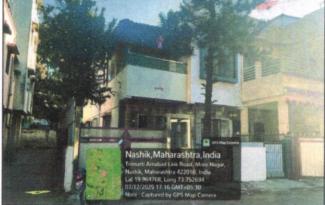

# Valuation Report of the Immovable Property

Details of the property under consideration:

Name of Owner: Shri. Anant Malhari Shinde.

Residential Row House No. 1, Ground Floor + First Floor, **"Manovas"**, Survey No. 304/ 2/ 1, Plot No. 27, Near Dakshinmukhi Hanuman Temple, Ambad Link Road, Village –Ambad Khurd, Taluka & District - Nashik, PIN Code – 422 010, State – Maharashtra, Country – India.

#### Longitude Latitude: 19°57'53.2"N 73°45'09.7"E