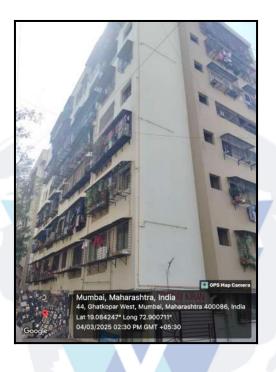

### Details of the property under consideration:

Name of Owner : Mrs. Jaya Jitendra Gupta

Residential Flat No. 001, Ground Floor, Building No 1, Wing - A, **"Pranay Kiran Co-op. Hsg. Soc.** Ltd.", Hansoti Cross Lane, Off Cama Lane, Village - Ghatkopar-Kirol, Municipality Ward No. N, Taluka - Kurla, District - Mumbai Suburban, Ghatkopar (West), Mumbai, PIN - 400 086, State -Maharashtra, India.

Latitude Longitude : 19°5'2.8"N 72°54'2.5"E

## VALUATION OPINION REPORT

This is to certify that the property bearing Residential Flat No. 001, Ground Floor, Building No 1, Wing - A, "Pranay Kiran Co-op. Hsg. Soc. Ltd.", Hansoti Cross Lane, Off Cama Lane, Village - Ghatkopar-Kirol, Municipality Ward No. N, Taluka - Kurla, District - Mumbai Suburban, Ghatkopar (West), Mumbai, PIN - 400 086, State - Maharashtra, India belongs to Mrs. Jaya Jitendra Gupta.