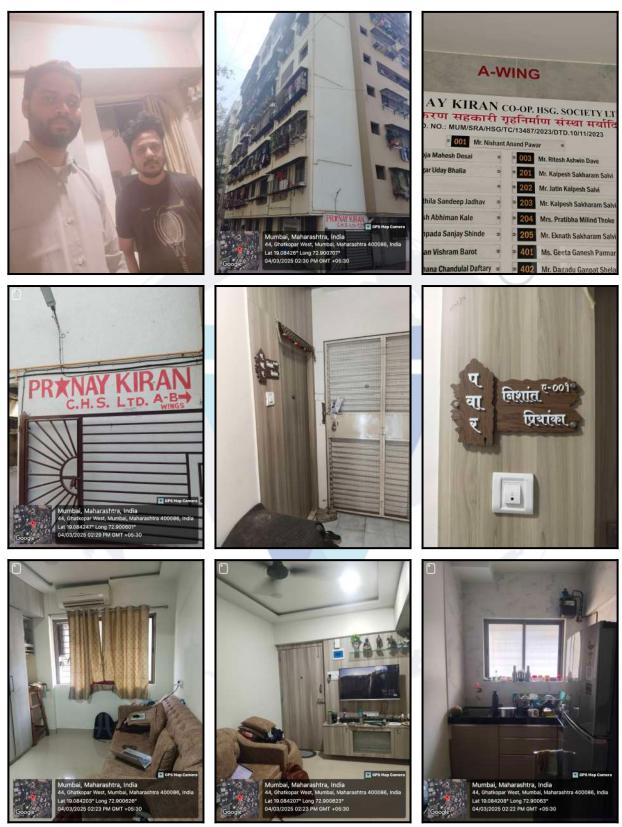

## **Actual Site Photographs**

Since 1989

An ISO 9001 : 2015 Certified Company

### VALUATION REPORT (IN RESPECT OF FLAT)

|   | General                                                                                                                                                                                                                                                                                                                                                                                                                                                            |                                     |   |                                                                                                                                                                                                                                                                                                                                                                                                                                                                                                                                                                                                   |  |  |  |  |
|---|--------------------------------------------------------------------------------------------------------------------------------------------------------------------------------------------------------------------------------------------------------------------------------------------------------------------------------------------------------------------------------------------------------------------------------------------------------------------|-------------------------------------|---|---------------------------------------------------------------------------------------------------------------------------------------------------------------------------------------------------------------------------------------------------------------------------------------------------------------------------------------------------------------------------------------------------------------------------------------------------------------------------------------------------------------------------------------------------------------------------------------------------|--|--|--|--|
| 1 | Purpos                                                                                                                                                                                                                                                                                                                                                                                                                                                             | se for which the valuation is made  | : | To assess Fair Market Value of the property for Housing Loan Purpose.                                                                                                                                                                                                                                                                                                                                                                                                                                                                                                                             |  |  |  |  |
| 2 | a) Date of inspection                                                                                                                                                                                                                                                                                                                                                                                                                                              |                                     | : | 04.03.2025                                                                                                                                                                                                                                                                                                                                                                                                                                                                                                                                                                                        |  |  |  |  |
|   | b)                                                                                                                                                                                                                                                                                                                                                                                                                                                                 | Date of which the valuation is made | : | 05.03.2025                                                                                                                                                                                                                                                                                                                                                                                                                                                                                                                                                                                        |  |  |  |  |
| 3 | <ul> <li>Pawar &amp; Mrs. Priyanka Nishant Pawar(The</li> <li>II) Copy of Electricity Bill CA No. 153644438<br/>Nishant Pawar.</li> <li>III) Copy of Maintenance Bill Document No. N<br/>&amp; Mrs. Priyanka Nishant Pawar issued by</li> <li>IV) Copy of Occupancy Certificate No. SRA/I<br/>Authority (SRA).</li> <li>V) Copy of Commencement Certificate N<br/>Rehabiliation Authority (SRA).</li> <li>VI) Copy of Share Certificate No.01 bearing I</li> </ul> |                                     |   | <ul> <li>b. 4154/2025 Dated 02.10.2025 between Mr. Nishant Anand Indor) And Mrs. Jaya Jitendra Gupta(The Purchaser).</li> <li>b. 423/09/2024 in the name of Nishant Anand Pawar &amp; Priyanka</li> <li>b. 685 dated 01/01/2025 in the name of Mr. Nishant Anand Pawar hay Kiran Co-op. Hsg. Soc. Ltd</li> <li>b. 6/886/N/PL/AP dated 23/02/2012 issued by Slum Rehabiliation</li> <li>b. 6/886/N/PL/AP Dated 05.12.2006 issued by Slum</li> <li>c. 1 to 5 having 5 Shares of Rs. 100/- each dated 08/12/2024 in</li> <li>c. Priyanka Nishant Pawar issued by Pranay Kiran Co-op. Hsg.</li> </ul> |  |  |  |  |
| 4 | Soc. Ltd<br>Name of the owner(s) and his / their address (es)<br>with Phone no. (details of share of each owner in<br>case of joint ownership)                                                                                                                                                                                                                                                                                                                     |                                     |   | Mrs. Jaya Jitendra Gupta         Residential Flat No. 001, Ground Floor, Building No 1, Wing -         A, "Pranay Kiran Co-op. Hsg. Soc. Ltd.", Hansoti Cross         Lane, Off Cama Lane, Village - Ghatkopar-Kirol, Municipality         Ward No. N, Taluka - Kurla, District - Mumbai Suburban,         Ghatkopar (West), Mumbai, PIN - 400 086, State -         Maharashtra, India.         Contact Person :         Mr. Nishant A. Pawar (Seller)         Mobile No. 9773345854         Sole Ownership                                                                                       |  |  |  |  |

Since 1989

An ISO 9001 : 2015 Certified Company

| 3.  | Description of the locality Residential /<br>Commercial / Mixed | : | Residential                                                             |  |  |  |
|-----|-----------------------------------------------------------------|---|-------------------------------------------------------------------------|--|--|--|
| 4.  | Year of Construction                                            | : | 2012 (As per occupancy certificate)                                     |  |  |  |
| 5.  | Number of Floors                                                | : | Ground + 7 Upper Floors                                                 |  |  |  |
| 6.  | Type of Structure                                               | : | R.C.C. Framed Structure                                                 |  |  |  |
| 7.  | Number of Dwelling units in the building                        | : | Ground Floor is having 3 Flats                                          |  |  |  |
| 8.  | Quality of Construction                                         | : | Good                                                                    |  |  |  |
| 9.  | Appearance of the Building                                      | : | Good                                                                    |  |  |  |
| 10. | Maintenance of the Building                                     | : | Good                                                                    |  |  |  |
| 11. | Facilities Available                                            |   |                                                                         |  |  |  |
|     | Lift                                                            | : | 1Lift                                                                   |  |  |  |
|     | Protected Water Supply                                          | : | Municipal Water Supply                                                  |  |  |  |
|     | Underground Sewerage                                            | : | Connected to Municipal Sewerage System                                  |  |  |  |
|     | Car parking - Open / Covered                                    | : | Open Parking Space                                                      |  |  |  |
|     | Is Compound wall existing?                                      | : | Yes                                                                     |  |  |  |
|     | Is pavement laid around the Building                            |   | Yes                                                                     |  |  |  |
| III | Residential Flat                                                |   |                                                                         |  |  |  |
| 1.  | The floor in which the Flat is situated                         |   | Ground Floor                                                            |  |  |  |
| 2.  | Door No. of the Flat                                            |   | Residential Flat No. 001                                                |  |  |  |
| 3.  | Specifications of the Flat                                      |   |                                                                         |  |  |  |
|     | Roof                                                            | : | R.C.C. slab                                                             |  |  |  |
|     | Flooring                                                        |   | Vitrified tiles flooring                                                |  |  |  |
|     | Doors                                                           | : | Teak wood door frame with flush shutters                                |  |  |  |
|     | Windows                                                         | : | Powder coated Aluminum sliding windows                                  |  |  |  |
|     | Fittings                                                        | : | Concealed plumbing with C.P. fittings. Electrical wiring with concealed |  |  |  |
|     | Finishing                                                       | : | Cement Plastering + POP Finish                                          |  |  |  |
| 4.  | House Tax                                                       |   |                                                                         |  |  |  |
|     | Assessment No.                                                  | : | Information not available                                               |  |  |  |
|     | Tax paid in the name of                                         | : | Information not available                                               |  |  |  |
|     | Tax amount                                                      | : | Information not available                                               |  |  |  |
| 5.  | Electricity Service connection No.                              | : | CA No. 153644438                                                        |  |  |  |

Meter Card is in the name of

Since 1989

Nishant Anand Pawar & Priyanka Nishant Pawar

An ISO 9001 : 2015 Certified Company

:

| 6.  | How is the maintenance of the Flat?                                                                                                                                                                                                                                                               | : | Good                                                                                                                                            |
|-----|---------------------------------------------------------------------------------------------------------------------------------------------------------------------------------------------------------------------------------------------------------------------------------------------------|---|-------------------------------------------------------------------------------------------------------------------------------------------------|
| 7.  | Sale Deed executed in the name of                                                                                                                                                                                                                                                                 | : | Mrs. Jaya Jitendra Gupta                                                                                                                        |
| 8.  | What is the undivided area of land as per Sale Deed?                                                                                                                                                                                                                                              | : | Information not available                                                                                                                       |
| 9.  | What is the plinth area of the Flat?                                                                                                                                                                                                                                                              | : | Built Up Area in Sq. Ft. = 270.00<br>(Carpet Area + 20%)                                                                                        |
| 10. | What is the floor space index (app.)                                                                                                                                                                                                                                                              | : | As per SRA norms                                                                                                                                |
| 11. | What is the Carpet area of the Flat?                                                                                                                                                                                                                                                              | : | Carpet Area in Sq. Ft. = 230.01<br>(Area As per actual site measurement)<br>Carpet Area in Sq. Ft. = 225.00<br>(Area As Per Agreement for sale) |
| 12. | Is it Posh / I Class / Medium / Ordinary?                                                                                                                                                                                                                                                         | ÷ | Medium                                                                                                                                          |
| 13. | Is it being used for Residential or Commercial purpose?                                                                                                                                                                                                                                           | : | Residential Purpose                                                                                                                             |
| 14. | Is it Owner-occupied or let out?                                                                                                                                                                                                                                                                  | : | Seller Occupied                                                                                                                                 |
| 15. | If rented, what is the monthly rent?                                                                                                                                                                                                                                                              | : | 11,300/- (Expected rental income per month)                                                                                                     |
| IV  | MARKETABILITY                                                                                                                                                                                                                                                                                     |   |                                                                                                                                                 |
| 1.  | How is the marketability?                                                                                                                                                                                                                                                                         | : | Good                                                                                                                                            |
| 2.  | What are the factors favoring for an extra Potential Value?                                                                                                                                                                                                                                       | ÷ | Located in developed area                                                                                                                       |
| 3.  | Any negative factors are observed which affect the market value in general?                                                                                                                                                                                                                       | ÷ | No                                                                                                                                              |
| ۷   | Rate                                                                                                                                                                                                                                                                                              |   | 3/                                                                                                                                              |
| 1.  | After analyzing the comparable sale instances,<br>what is the composite rate for a similar Flat with<br>same specifications in the adjoining locality? -<br>(Along with details / reference of at - least two<br>latest deals / transactions with respect to adjacent<br>properties in the areas) | : | ₹ 21970/- to ₹ 25926/- per Sq. Ft. on Carpet Area<br>₹ 18308/- to ₹ 21605/- per Sq. Ft. on Built Up Area                                        |
| 2.  | Assuming it is a new construction, what is the adopted basic composite rate of the Flat under valuation after comparing with the specifications and other factors with the Flat under comparison (give details).                                                                                  | : | ₹ 24,500/- per Sq. Ft. on Carpet Area                                                                                                           |
| 3.  | Break – up for the rate                                                                                                                                                                                                                                                                           | : |                                                                                                                                                 |
|     | I. Building + Services                                                                                                                                                                                                                                                                            | : | ₹ 2,500/- per Sq. Ft.                                                                                                                           |
|     | II. Land + others                                                                                                                                                                                                                                                                                 | : | ₹ 22,000/- per Sq. Ft.                                                                                                                          |
| 4.  | Guideline rate obtained from the Registrar's Office<br>for new property (an evidence thereof to be<br>enclosed)                                                                                                                                                                                   | : | ₹ 1,28,060/- per Sq. M.<br>i.e. ₹ 11,897/- per Sq. Ft.                                                                                          |