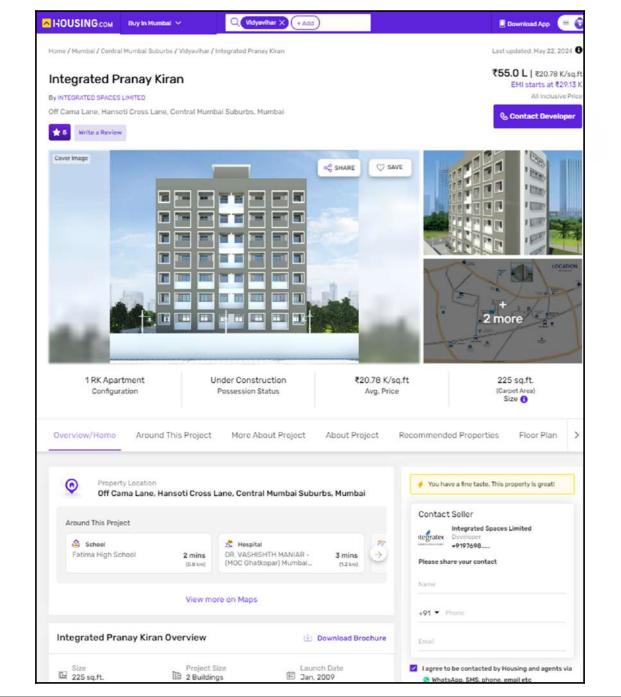

## **Price Indicators**

| Property         | Residential Flat | Residential Flat |          |  |
|------------------|------------------|------------------|----------|--|
| Source           | Housing.Com      | Housing.Com      |          |  |
| Floor            | -                | -                |          |  |
|                  | Carpet           | Built Up         | Saleable |  |
| Area             | 225.00           | 270.00           | -        |  |
| Percentage       | -                | 20%              | -        |  |
| Rate Per Sq. Ft. | ₹24,444.00       | ₹20,370.00       | -        |  |