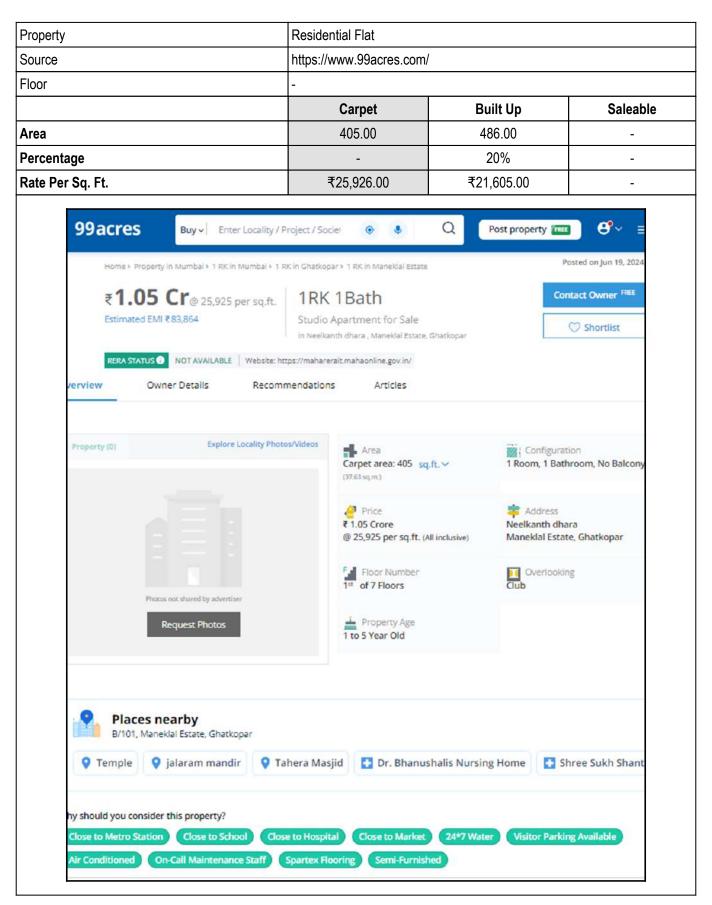

et Value rate | depreciation is to be considered. However                            |  |  |

Vastukala Consultants (I) Pvt. Ltd.



Since 1989



## **Price Indicators**

| Property         | Residential Flat | Residential Flat |          |  |
|------------------|------------------|------------------|----------|--|
| Source           | Housing.Com      | Housing.Com      |          |  |
| Floor            | -                | -                |          |  |
|                  | Carpet           | Built Up         | Saleable |  |
| Area             | 225.00           | 270.00           | -        |  |
| Percentage       | -                | 20%              | -        |  |
| Rate Per Sq. Ft. | ₹24,444.00       | ₹20,370.00       | -        |  |





Since 1989



## **Price Indicators**





Since 1989



An ISO 9001 : 2015 Certified Company

## **Sale Instances**

| Index no 2           or         -           Carpet         Built Up         Saleable           a         225.00         270.00         -           ccentage         -         20%         -           ac         223.293.00         ₹19.411.00         -           reper Sq. Ft.         ₹23.293.00         ₹19.411.00         -           voic-Generated Through eSearch Module.For<br>original report please contact concern SRO<br>pflice.         Turità Fra.2         gue flaues : सह g.Ft. graft 3<br>यरात जमां : 7019/2023<br>'गोरजी:           voic-Generated Through eSearch Module.For<br>original report please contact concern SRO<br>pflice.         Turità Fra.2         gue flaues : सह g.Ft. graft 3<br>यरात जमां : 7019/2023<b