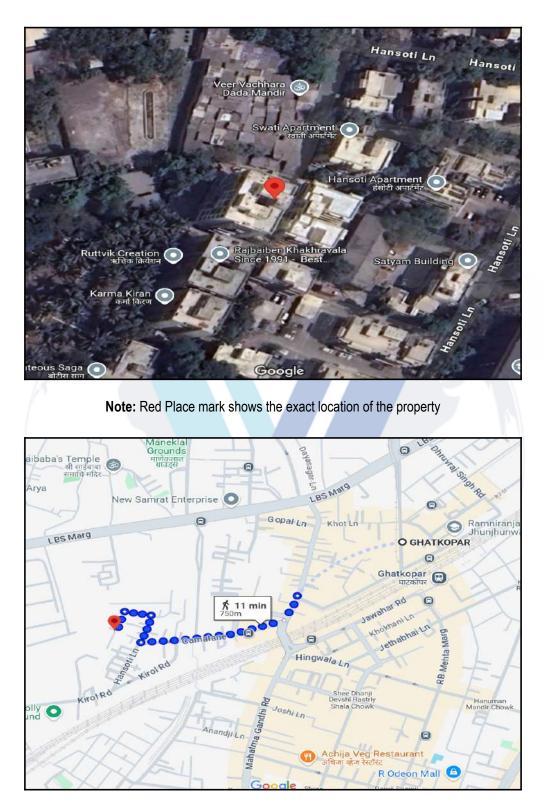

## Route Map of the property

#### Longitude Latitude: 19°5'2.8"N 72°54'2.5"E

Note: The Blue line shows the route to site distance from nearest Metro Station (Ghatkopar - 750m).