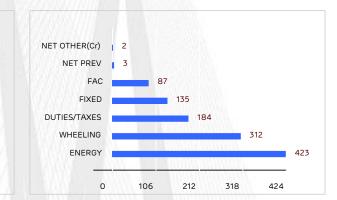

## MAJOR BILL COMPONENTS (Rounded off amt)

#### **HOW YOUR BILL WAS CALCULATED**

| Heads                                                 | Rate                   | Amount( ₹)      |
|-------------------------------------------------------|------------------------|-----------------|
| Electrical Energy (HSN Code 27160000)                 |                        |                 |
| 1. Fixed Charge                                       |                        | 135.00          |
| 2. Wheeling Charges                                   |                        | 312.00          |
| 3. Green Power Tariff                                 |                        | 0.00            |
| 4. Energy Charge                                      |                        | 423.00          |
| 5. Fuel Adjustment Charge (FAC)#                      | Refer Tariff Structure | below 87.00     |
| 6. Government electricity duty                        | 16.00%                 | 153.12          |
| 7. Maharashtra Govt. tax on sale of electricity       | 26.04p/unit            | 31.25           |
| (A) Current month's bill amount (Sum of 1 to 7)       |                        | 1141.37         |
| a. Others/SD interest/VDS interest                    |                        | 0.00            |
| b. Delayed payment charge on previous month's bill    |                        | 0.00            |
| c. Digital Payment discount                           |                        | 2.96Cr          |
| d. Paperless E-Bill discount                          |                        | 0.00            |
| e. Interest on arrears                                |                        | 0.00            |
| f. Adjustments                                        |                        | 0.00            |
| (B) Net other charges in current bill (Sum of a to f) |                        | 2.96Cr          |
| Current Month charges (A+B)                           |                        | 1138.41         |
| Previous month's bill amount                          |                        | 1413.85         |
| Payment received up to(31-Aug-2024)                   |                        | 1410.00         |
| Prompt/Advance payment discount                       |                        | 0.00            |
| (C) Net previous balance                              |                        | 3.85            |
| Total Bill Amount (A+B+C)<br>Amount deferred          |                        | 1142.26<br>0.00 |
| Round Sum Payable with this bill                      |                        | 1140.00         |