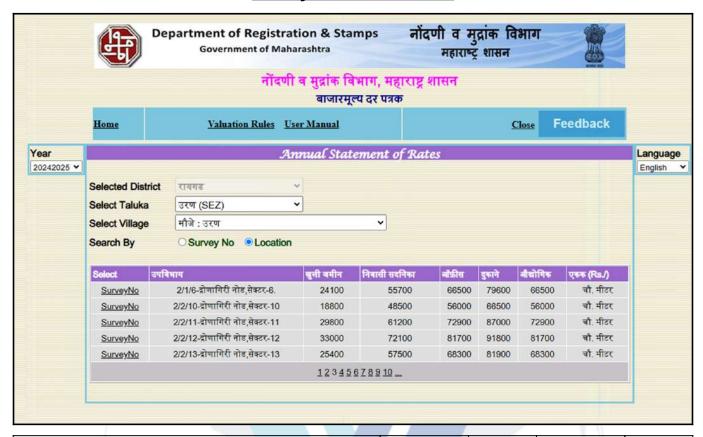

| 1 6 h                                      |







# **Route Map of the property**



Note: Red Place mark shows the exact location of the property



Longitude Latitude: 18°53'34.6"N 72°58'35.7"E

Note: The Blue line shows the route to site distance from nearest Railway Station (Nhava Sheva - 2.1 km.).



CONSULTANZO

Valuers & Appraisers

Architects

Marchitects

MARCHITE (Separation Statement of the Separation State

# **Ready Reckoner Rate**



| Stamp Duty Ready Reckoner Market Value Rate for Flat                      | 72100     |          | 1        |         |
|---------------------------------------------------------------------------|-----------|----------|----------|---------|
| Increase by 5% on Flat Located on 8 <sup>th</sup> Floor                   | 3605      |          | 21       |         |
| Stamp Duty Ready Reckoner Market Value Rate (After Increase/Decrease) (A) | 75,705.00 | Sq. Mtr. | 7,033.00 | Sq. Ft. |
| Stamp Duty Ready Reckoner Market value Rate for Land (B)                  | 33000     |          | 1//      |         |
| The difference between land rate and building rate(A-B=C)                 | 42,705.00 |          | al 1     |         |
| Percentage after Depreciation as per table(D)