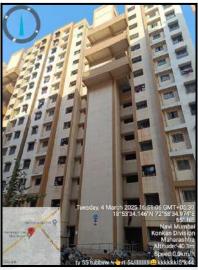

### Details of the property under consideration:

Name of Client's: Vaishnavi Umesh Patil

Residential Flat No. 803, 8<sup>th</sup> Floor, Building No E03, **"Bhairavi Co-op. Hsg. Soc. Ltd."**, Mass Housing Scheme (EWS), Plot No. 68, Sector 12, Village - Dronagiri, Taluka - Uran, District - Raigad, Navi Mumbai, PIN - 400 707, State - Maharashtra, India.

Latitude Longitude: 18°53'34.6"N 72°58'35.7"E

### **VALUATION OPINION REPORT**

This is to certify that the property bearing Residential Flat No. 803, 8<sup>th</sup> Floor, Building No E03, **"Bhairavi Co-op. Hsg. Soc. Ltd."**, Mass Housing Scheme (EWS), Plot No. 68, Sector 12, Village - Dronagiri, Taluka - Uran, District - Raigad, Navi Mumbai, PlN - 400 707, State - Maharashtra, India belongs to **Vaishnavi Umesh Patil**.