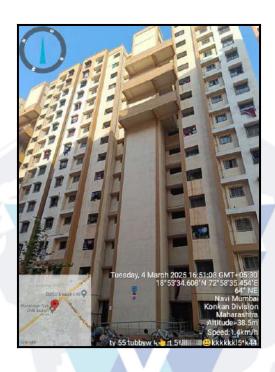

### Details of the property under consideration:

Name of Client's: Vaishnavi Umesh Patil

Residential Flat No. 803, 8<sup>th</sup> Floor, Building No E03, **"Bhairavi Co-op. Hsg. Soc. Ltd."**, Mass Housing Scheme (EWS), Plot No. 68, Sector 12, Village - Dronagiri, Taluka - Uran, District - Raigad, Navi Mumbai, PIN - 400 707, State - Maharashtra, India.

Latitude Longitude: 18°53'34.6"N 72°58'35.7"E

### **VALUATION OPINION REPORT**

This is to certify that the property bearing Residential Flat No. 803, 8<sup>th</sup> Floor, Building No E03, **"Bhairavi Co-op. Hsg. Soc. Ltd."**, Mass Housing Scheme (EWS), Plot No. 68, Sector 12, Village - Dronagiri, Taluka - Uran, District - Raigad, Navi Mumbai, PlN - 400 707, State - Maharashtra, India belongs to **Vaishnavi Umesh Patil**.