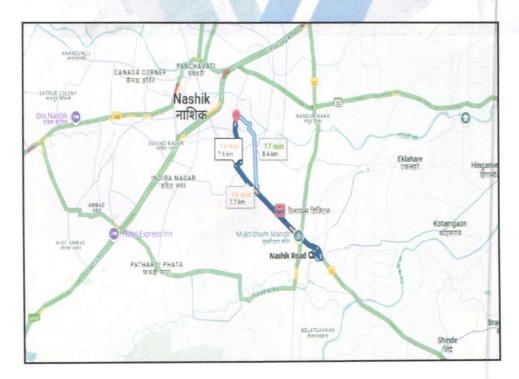

Since 1989

| 5     | Brief description of the property (Including Leasehold / freehold etc.)                                                                                   | : | The property is a Residential Flat located on 4 <sup>th</sup> Floor. The composition of Residential Flat is 2 Bedroom + Living Room + Kitchen + WC + Toilet + 2 Passage + 2 Balcony. <b>(2 BHK)</b> The property is at 7.6 KM distance from Nashik Road Railway Station. |
|-------|-----------------------------------------------------------------------------------------------------------------------------------------------------------|---|--------------------------------------------------------------------------------------------------------------------------------------------------------------------------------------------------------------------------------------------------------------------------|
| 5a.   | Total Lease Period & remaining period (if leasehold)                                                                                                      | : |                                                                                                                                                                                                                                                                          |
| 6     | Location of property                                                                                                                                      |   | -A(2) (2)                                                                                                                                                                                                                                                                |
| a)    | Plot No. / Survey No.                                                                                                                                     | : | Plot No - 1 & 2New Survey No - 462 (P) + 463 / 2 to 5 + 8 + 9                                                                                                                                                                                                            |
| b)    | Door No.                                                                                                                                                  | : | Residential Flat No. 10                                                                                                                                                                                                                                                  |
| c)    | C.T.S. No. / Village                                                                                                                                      | : | Village - Nashik                                                                                                                                                                                                                                                         |
| d)    | Ward / Taluka                                                                                                                                             | : | Taluka - Nashik                                                                                                                                                                                                                                                          |
| e)    | Mandal / District                                                                                                                                         | : | District - Nashik                                                                                                                                                                                                                                                        |
| f)    | Date of issue and validity of layout of approved map / plan                                                                                               | : | Copy of Approved Building Plan Accupaining COmmencement Certificate No. A4 / 461 Dated 21.03.2009                                                                                                                                                                        |
| g)    | Approved map / plan issuing authority                                                                                                                     | : | issued by Executive Engineer, Town Planning, Nashik Municipal Corporation.                                                                                                                                                                                               |
| h)    | Whether genuineness or authenticity of approved map/ plan is verified                                                                                     |   | Yes                                                                                                                                                                                                                                                                      |
| i)    | Any other comments by our empanelled valuers on authentic of approved plan                                                                                |   | No                                                                                                                                                                                                                                                                       |
| 7     | Postal address of the property                                                                                                                            |   | Residential Flat No. 10, 4 <sup>th</sup> Floor, "Shreeji Heights Apartment", Near Chetana Hospital, Anusaya Nagar, Plot No. 1 & 2, Tapovan Link Road, Village - Nashik, Taluka - Nashik, District - Nashik, Nashik, 422011, State - Maharashtra, India.                  |
| 8     | City / Town                                                                                                                                               |   | City - Nashik                                                                                                                                                                                                                                                            |
| = = = | Residential area                                                                                                                                          | : | Yes                                                                                                                                                                                                                                                                      |
|       | Commercial area                                                                                                                                           | : | No                                                                                                                                                                                                                                                                       |
|       | Industrial area                                                                                                                                           | : | No                                                                                                                                                                                                                                                                       |
| 9     | Classification of the area                                                                                                                                |   |                                                                                                                                                                                                                                                                          |
|       | i) High / Middle / Poor                                                                                                                                   |   | Upper Class                                                                                                                                                                                                                                                              |
|       | ii) Urban / Semi Urban / Rura                                                                                                                             |   | Urban                                                                                                                                                                                                                                                                    |
| 10    | Coming under Corporation limit / Village<br>Panchayat / Municipality                                                                                      | : | Village - Nashik<br>Nashik Municipal Corporation                                                                                                                                                                                                                         |
| 11    | Whether covered under any State / Central Govt. enactments (e.g., Urban Land Ceiling Act) or notified under agency area/ scheduled area / cantonment area | : | No                                                                                                                                                                                                                                                                       |