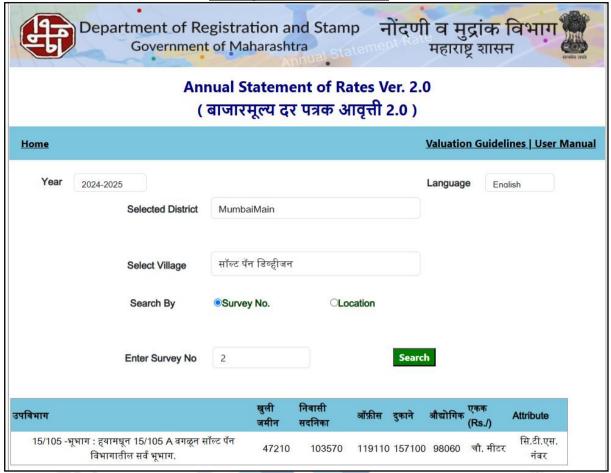

Considering various parameters recorded, existing economic scenario, and the information that is available with reference to the development of neighbourhood and method selected for valuation, we are of the opinion that, the property premises can be assessed for this particular purpose at ₹ 2,67,05,000.00 (Rupees Two Crore Sixty Seven Lakh Five Thousand only). After completion of construction works. As per Site Inspection, 91% Construction Work is Completed.