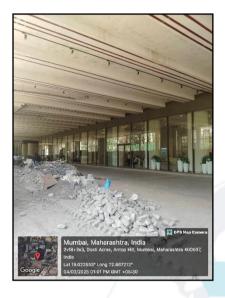

Considering various parameters recorded, existing economic scenario, and the information that is available with reference to the development of neighbourhood and method selected for valuation, we are of the opinion that, the property premises can be assessed for this particular purpose at ₹ 2,67,05,000.00 (Rupees Two Crore Sixty Seven Lakh Five Thousand only). After completion of construction works. As per Site Inspection, 91% Construction Work is Completed.