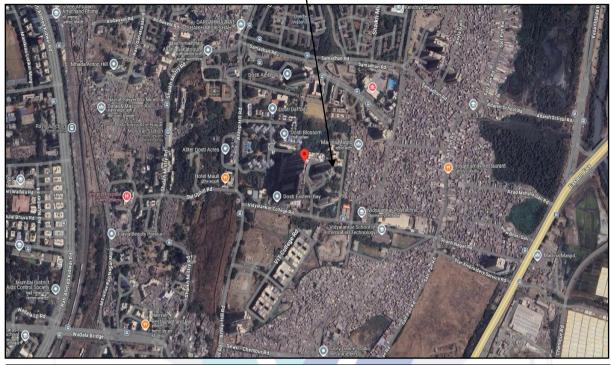

Latitude Longitude - 19°01'23.2"N 72°52'05.3"E

# **Valuation Report of Immovable Property**

| 1. | Customer Details        |          |                 |                                                                                                                                                                                                                 |                         |               |                                |                           |  |
|----|-------------------------|----------|-----------------|-----------------------------------------------------------------------------------------------------------------------------------------------------------------------------------------------------------------|-------------------------|---------------|--------------------------------|---------------------------|--|
|    | Name(s) of the owner    | er(s).   | Vaibhav Vas     | antrao Ugle &                                                                                                                                                                                                   | Priyanl                 | ka Vaibha     | v Ugle                         | . \                       |  |
|    | Application No.         |          |                 |                                                                                                                                                                                                                 | 7 /                     |               |                                |                           |  |
| 2  | Property Details        |          |                 |                                                                                                                                                                                                                 |                         |               |                                |                           |  |
|    | Address                 |          |                 | Residential Flat No. 601, 6th Floor, Wing – D, " <b>Dosti Aqua</b> ", Dosti Eastern Bay Phase 3 Project, Vidyaalankar College Road, Wadala (East), Mumbai, PIN - 400 037, State - Maharashtra, Country - India. |                         |               |                                |                           |  |
|    | Nearby Landmark         | / Go     | ogle Map L      | _andmark: Nea                                                                                                                                                                                                   | r Vidya                 | lankar Poly   | rtechnic                       | 1                         |  |
|    | Independent access      | to the p | property I      | Latitude Longit                                                                                                                                                                                                 | ude - 1                 | 9°01'23.2"    | 'N 72°52'05.3'                 | 'E"E                      |  |
| 3  | <b>Document Details</b> |          | Name of         | Approving                                                                                                                                                                                                       |                         |               |                                |                           |  |
|    |                         |          | Auth            | nority                                                                                                                                                                                                          |                         |               |                                |                           |  |
|    | Layout Plan             | No       |                 | -                                                                                                                                                                                                               | Appr                    | oval No.      | 150                            |                           |  |
|    | Building Plan           | Yes      | Municipal C     | orporation of                                                                                                                                                                                                   | Approval No.            |               | Digitally sign                 | ned by Ex. Eng. B.P. City |  |
|    |                         | -        | Greater         | · Mumbai                                                                                                                                                                                                        |                         |               | Pankaj Shridhar Bhoir dated    |                           |  |
|    |                         | ///      |                 |                                                                                                                                                                                                                 |                         | -2.4          |                                | 27.01.2023                |  |
|    | Commencement            | Yes      | Municipal C     | orporation of                                                                                                                                                                                                   | oration of Approval No. |               | CHE/CTY/0953/F/N/337(NEW)/FCC/ |                           |  |
|    | Certificate             |          | Greater         | Mumbai                                                                                                                                                                                                          |                         |               | 6/Amend dated 09.11.2021       |                           |  |
|    | Legal Documents         | Yes      | 1. Copy of      | Agreement for                                                                                                                                                                                                   | Sale da                 | ted 12.02.2   | 2025 between                   | Dosti Realty Limited (the |  |
|    |                         |          |                 | ,                                                                                                                                                                                                               | nav Va                  | santrao U     | lgle & Priyar                  | nka Vaibhav Ugle (the     |  |
|    |                         |          | Purchas         | ,                                                                                                                                                                                                               |                         |               |                                |                           |  |
|    |                         |          | 2. Copy of      | RERA Certifica                                                                                                                                                                                                  | te No. F                | P51900032     | 067 dated 02.                  | 08.2024                   |  |
| 4. | Physical Details        |          |                 |                                                                                                                                                                                                                 |                         |               |                                |                           |  |
|    | Adjoining               |          | East            | West                                                                                                                                                                                                            |                         | N             | lorth                          | South                     |  |
|    | Properties              |          |                 |                                                                                                                                                                                                                 |                         |               |                                |                           |  |
|    | As on site              | lr       | iternal Road    | Dosti Ol                                                                                                                                                                                                        |                         | Dosti Blossom |                                | Wing C & B and Road       |  |
|    |                         |          |                 | Buildin                                                                                                                                                                                                         |                         |               | uilding                        |                           |  |
|    | As per document         | By 11    | 6 & 1/116 of sa | alt By 355 & 4                                                                                                                                                                                                  | 4/356                   | By 2/110      | 6 & 9/116 of                   | By 3/147 of Salt Pan      |  |