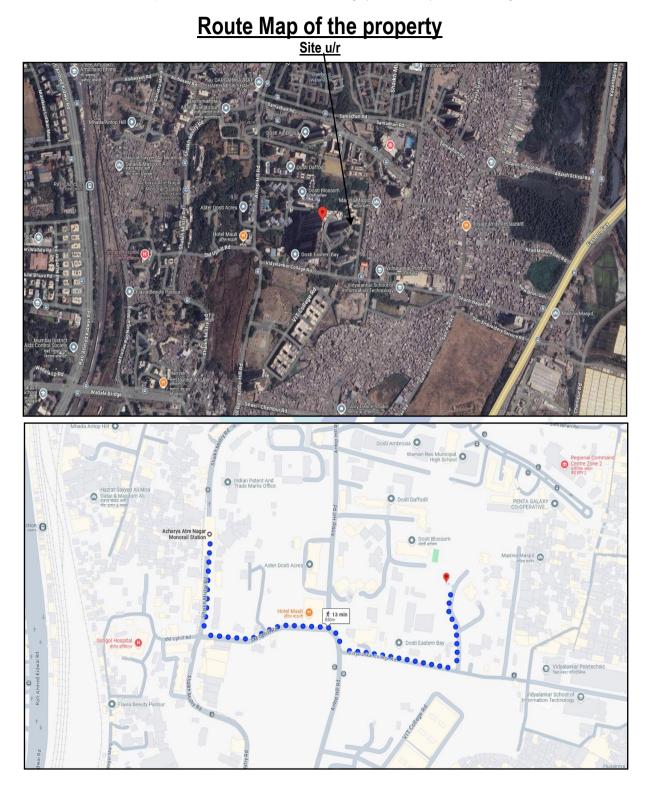

# Valuation Report of the Immovable Property

Details of the property under consideration:

Name of Owner: Vaibhav Vasantrao Ugle & Priyanka Vaibhav Ugle

Residential Flat No. 601, 6<sup>th</sup> Floor, Wing – D, "**Dosti Aqua**", Dosti Eastern Bay Phase 3 Project, Vidyaalankar College Road, Wadala (East), Mumbai, PIN - 400 037, State - Maharashtra, Country - India.

Latitude Longitude - 19°01'23.2"N 72°52'05.3"E

Intended User: