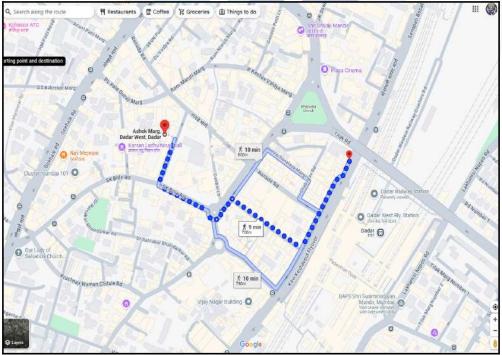

## Route Map of the property

#### Longitude Latitude: 19°1'15.2"N 72°50'21.6"E

Note: The Blue line shows the route to site distance from nearest Railway Station (Dadar - 700 Mtrs.).