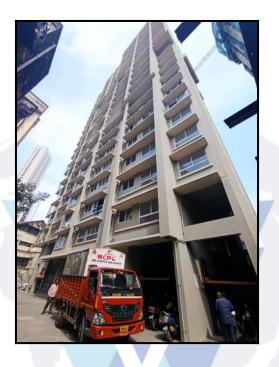

## Actual Site Photographs

# Valuation Report of the Immovable Property

Details of the property under consideration:

Name of Owner : Mrs. Bhavi Laxman Pednekar & Mr. Laxman Chandrakant Pednekar

Residential Flat No. 601, 6th Floor, Wing - B, "Aryavrat", Plot No. 240(P), TPS IV, Palan Sojpal B Compound, S.K. Bole Road, Village - Mahim Division, Municipality Ward No. G/North, Dadar (West), District - Mumbai Main, PIN - 400 028, State - Maharashtra, Country - India.

### VALUATION OPINION REPORT

This is to certify that the property bearing Residential Flat No. 601, 6th Floor, Wing - B, "Aryavrat", Plot No. 240(P), TPS IV, Palan Sojpal B Compound, S.K. Bole Road, Village - Mahim Division, Municipality Ward No. G/North, Dadar (West), District - Mumbai Main, PIN - 400 028, State - Maharashtra, Country - India belongs to Mrs. Bhavi Laxman Pednekar & Mr. Laxman Chandrakant Pednekar.