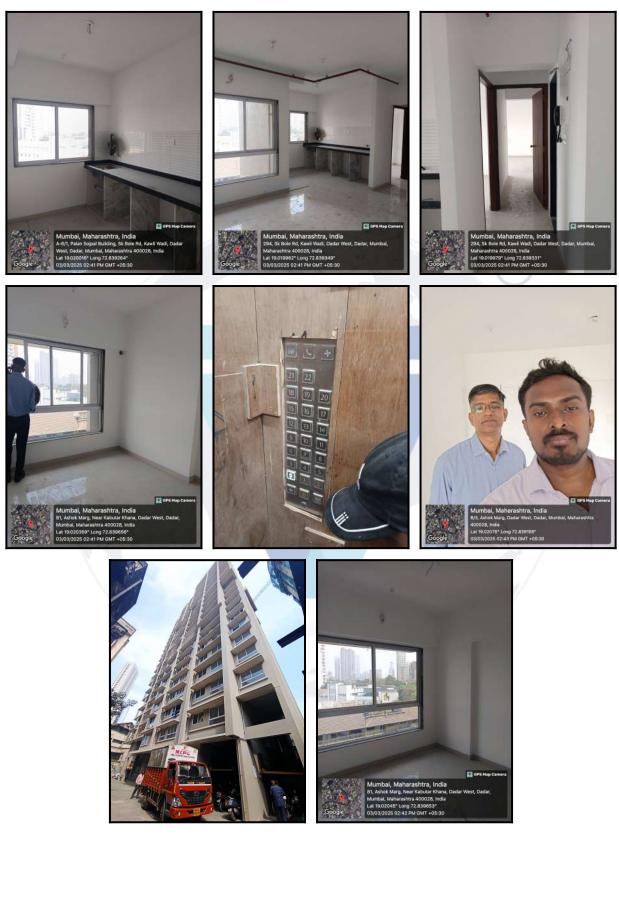

| Good                                            |
| Likely rental values in future                                                                                                                                                                                                     | ₹ 1 50,000/- (Expected rental income per month) |
| Any likely income it may generate                                                                                                                                                                                                  | Rental Income                                   |





## Actual Site Photographs







## Route Map of the property





#### Longitude Latitude: 19°1'15.2"N 72°50'21.6"E

Note: The Blue line shows the route to site distance from nearest Railway Station (Dadar - 700 Mtrs.).



## **Ready Reckoner Rate**

| Government of Maharashtra |                                        |           |         |                  | नोंदण<br><sub>मह</sub> |                     | 4P        |                        |
|---------------------------|----------------------------------------|-----------|---------|------------------|------------------------|---------------------|-----------|------------------------|
| V2Nation None Particular  |                                        |           |         |                  |                        |                     |           | LOGONT