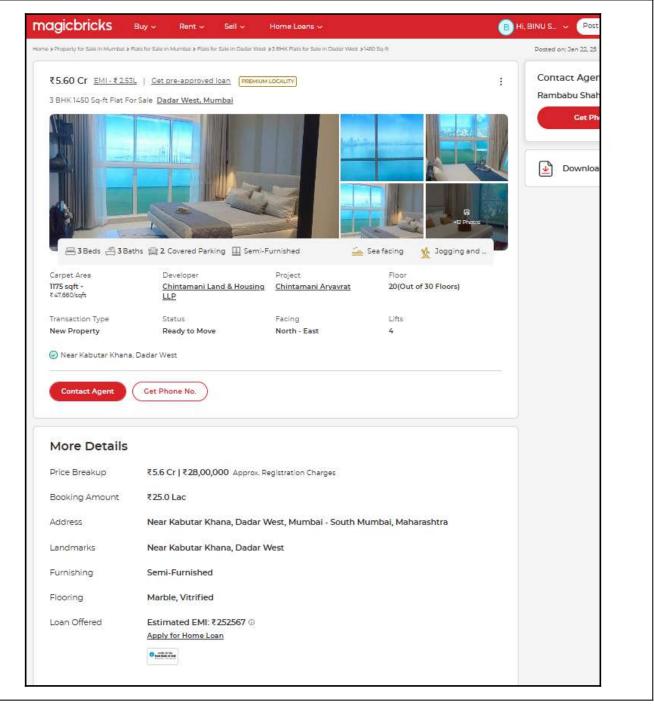

## **Price Indicators**

| Property         | Residential Flat |            |            |
|------------------|------------------|------------|------------|
| Source           | magic bricks     |            |            |
| Floor            | -                |            |            |
|                  | Carpet           | Built Up   | Saleable   |
| Area             | 1,175.00         | 1,292.50   | 1,551.00   |
| Percentage       | -                | 10%        | 20%        |
| Rate Per Sq. Ft. | ₹47,660.00       | ₹43,327.00 | ₹36,106.00 |