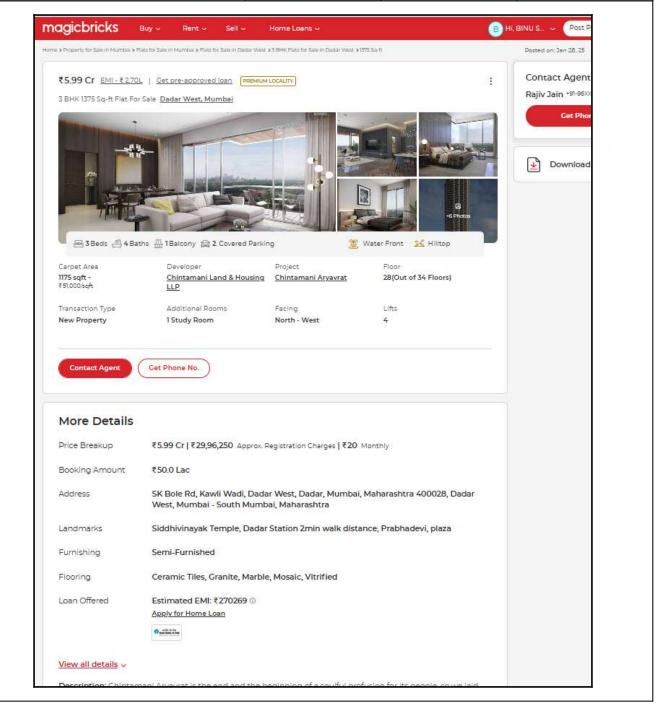

## **Price Indicators**

| Property         | Residential Flat |            |            |
|------------------|------------------|------------|------------|
| Source           | magic bricks     |            |            |
| Floor            | -                |            |            |
|                  | Carpet           | Built Up   | Saleable   |
| Area             | 1,175.00         | 1,292.50   | 1,551.00   |
| Percentage       | -                | 10%        | 20%        |
| Rate Per Sq. Ft. | ₹50,979.00       | ₹46,344.00 | ₹38,620.00 |