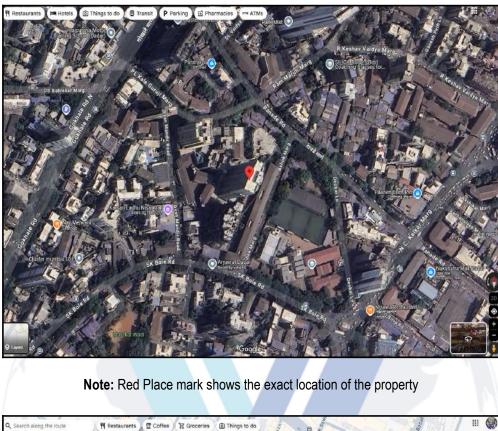

## Route Map of the property

#### Longitude Latitude: 19°1'15.2"N 72°50'21.6"E

Note: The Blue line shows the route to site distance from nearest Railway Station (Dadar - 700 Mtrs.).