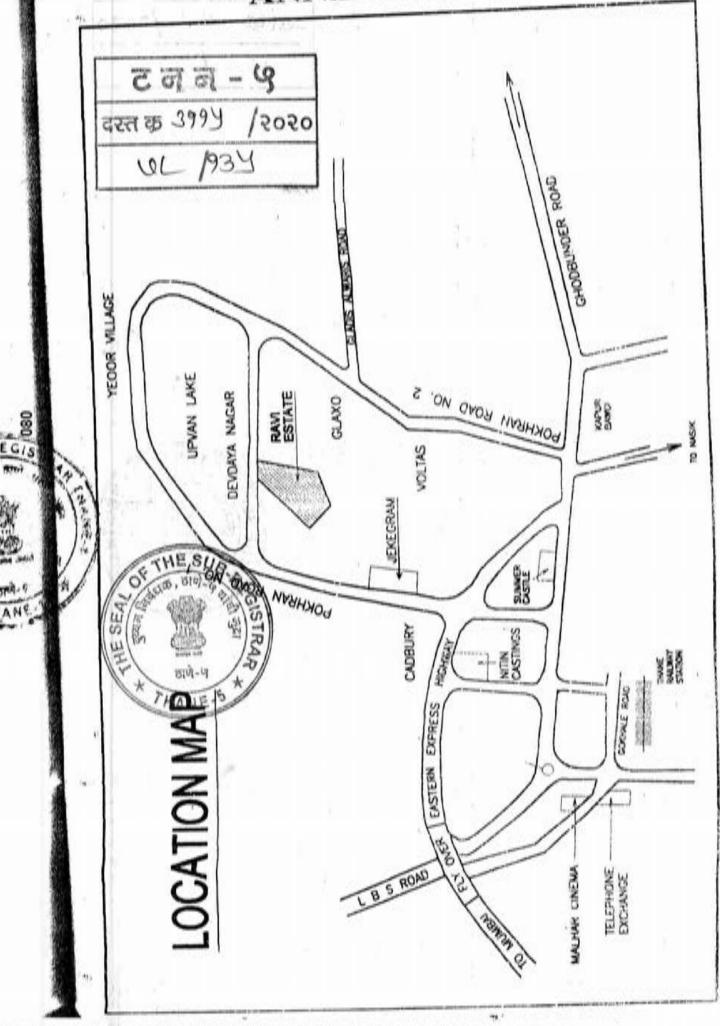

६) ई-६०१, रवि इस्टेट, देवदयानगर जवळ, वर्तकनगर, ठाणे (प)

- i) मिळकतीचा तपशील :- मीजे-माजिवई, ताजि. ठाणे, सन. १८९/१/१(P), १९०/१(P). १९२/१(P), सदनिका कई-६०१,क्षेत्र ८८० चौ.फुट बिल्टअप, रवि इस्टेट, वि. क. सी, डी, ई, एफ, जी
- ii) रुमचे(सदनिका) क्षेत्र ८८० चौ.फुट बिल्टअप
- iii) निवासी इमारत दर रू. १२०४००/ प्रति चौ.मी.(मुल्यदर विभाग ६/२४(३ई-४). पान क. ४४
- iv) वापर परवाना दि. २९/०८/२००२
- v) समारे १६ वर्षाकरीता घसारा २० टक्के (सूचना क. ३)
- vi) ६ व्या मजल्यासाठी ५ टक्के वाढ (सूचना क. १९)