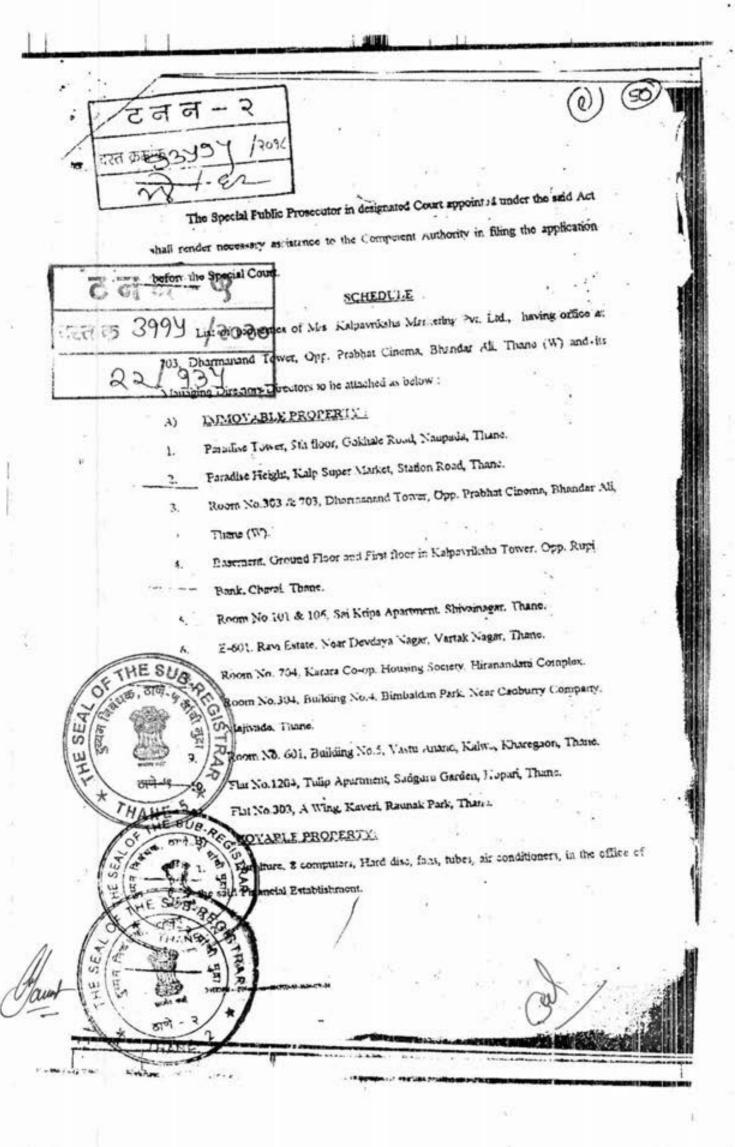

#### स्थावर मालमतेचा तकता

| अ.फ. | ज्ञाप्त केलेली मालमता                                                    | मृत्यावन ह.  |
|------|--------------------------------------------------------------------------|--------------|
| 2.   | पंचर्धात टॉवर, १ या मञला, गोखले गेड, नीपाडा, ठाणे (४) १०३ थ १०४          | 2,00,28,400  |
| 3.   | पंचकारंज हाइंट्स कल्प सुपरमाकेट स्टेशन रोड, आगे (प)                      | 17.64.40,000 |
| 3.   | धमानद टॉबर, रुम नं. ३०३, प्रभात सिनेमा समोर, भंडार आळी, राणे (प)         | \$5,50,000   |
| ¥.   | धर्मानंद टीवर, रूम नं. ७०३, प्रचल सिनेधा सधोर, घंडार आखी, ताले (प)       | 40,00,400    |
| 9    | वः चपुष्ठ टॉवर् रूपी बैंकेसमोर, घर्छ, ठाणे (बेसमेंट सळमळला व पहिला माळा) | £30, X4,000  |
| Ę    | ई-६०१, रवी इस्टेट,देवदयानयर जवळ, वर्तकनगर, छणे (१)                       | C7,01,400    |
| 0.   | रम नं. ७०४, करार को.ऑ.डी.सोसायटी, हिरानदानी बॉम्पनेबस, दाणे (प)          | 49, YE sou   |
| 6.   | मुलीय अपार्टमेंट, १२०४, सदगुर गार्डन, कोयग्रे, छणे (पू)                  | X4.76,400    |