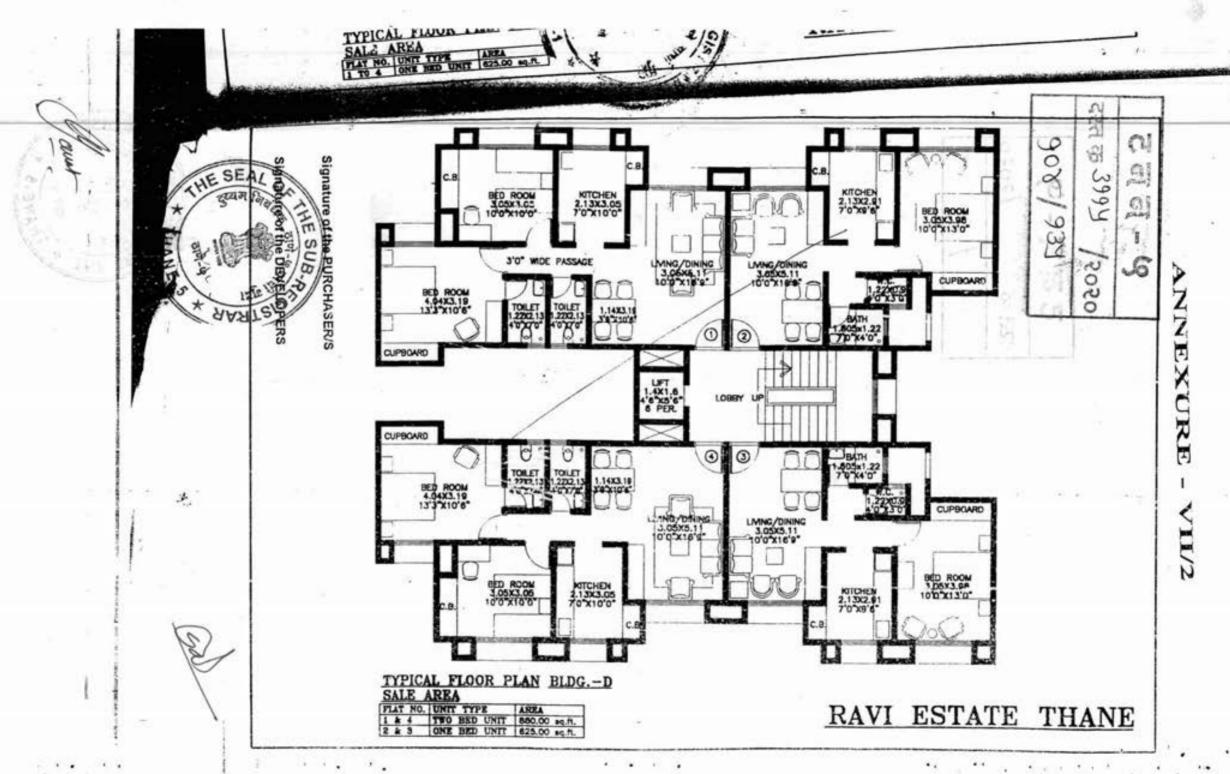

(1) विलेखाचा प्रकार (Title) 6-Notice of intimation regarding mortgage by way of deposit of Title Deed (2) कर्जाची रक्कम (Loan amount) Rs.6621000/-(3) भू-मापन,पोटहिस्सा व घरक्रमांक(असल्यास) 1) Corporation: ठाणे म.न.पा. Other details: Building Name:RAVI ESTATE BUILDING NO. C (Property Description) D E F G CHSL, Flat No:601, Road:OPP, DEVDAYA NAGAR, VARTAKNAGAR, MAJIWADE, THANE, Block Sector:BUILDING E, Landmark:RAVI ESTATE COMPLEX ( Survey Number: 189, 190 AND OTHERS; HISSA NUMBER: 1/1, 1 AND OTHERS;) (4) क्षेत्रफळ (Area) 1) Build Area:880.00 / Open Area:0 Square Feet (5) कर्ज घेणाऱ्याचे नाव व पत्ता (Mortgagor) 1) Name: CHETAN RAVINDRA SAVANT Age: 48, Address: Building Name: VAIBHAV SHREE KRISHNA CHS, Flat No:4, Road: VEER BAJI PRABHU DESHPANDE MARG, City:THANE, State:MAHARASHTRA, District:THANE, Pin:400602 ,PAN: BFXPS0492B (6) कर्ज देणाऱ्याचे नाव व पना (Mortgagee) Bank Name: STATE BANK OF INDIA Address: RACPC GHATKOPAR (RGH), MUMBAI (7) गहाण / कर्जाचा दिनांक (Date of 14/08/2020 Mortgage ) (8) नोटीस फाईल केल्याचा दिनांक (Date of 26/08/2020 filing) (9) फायलींग नंबर (Filing No.) 3523/2020 (10) मुद्रांक शुल्क (Stamp Duty) Rs.13400/-(11) फायलींग शुल्क (Filing Amount) Rs.1300/-

2. Description of the property:

| Flat No./ House No. | 601                                      |  |  |
|---------------------|------------------------------------------|--|--|
| Building No./Name   | E, Ravi Estate Bldg. No. CDEFG. CHS. Ltd |  |  |
| Street No./Name     | Pokhran Road No. 1                       |  |  |
| Area Name           | Opp Devdayanagar                         |  |  |
| City Name           | Thane(w)                                 |  |  |
| Pin Code            | 400606                                   |  |  |

#### SCHEDULE OF PROPERTY.

ALL THAT being Flat No.601, Admeasuring 880 sq. ft. of Built-up area, on 6<sup>th</sup> Floor, in Building "E", Ravi Estate Building No. C D E F & G Cooperative Housing Society Ltd., Complex known as RAVI ESTATE, standing on the Plot of Non-Agricultural land bearing Survey No.189, Hissa No.1/1(Part), Survey No.190, Hissa No.Part, Survey No.192, Hissa No.1(Part), and Survey No.194, Hissa No.5, in Village Majiwade, Tal. & Dist. Thane, laying and situate at Opp. Devdaya Nagar, Vartak Nagar, Pokharan Road No.1, Thane (West) 400606, within the limits of Thane Municipal Corporation, and within the limits of Registration District and Sub-Registration District Thane, AND TOGETHER WITH rights, title and interest of whatsoever nature of the said Flat in the assets of the Said Society.