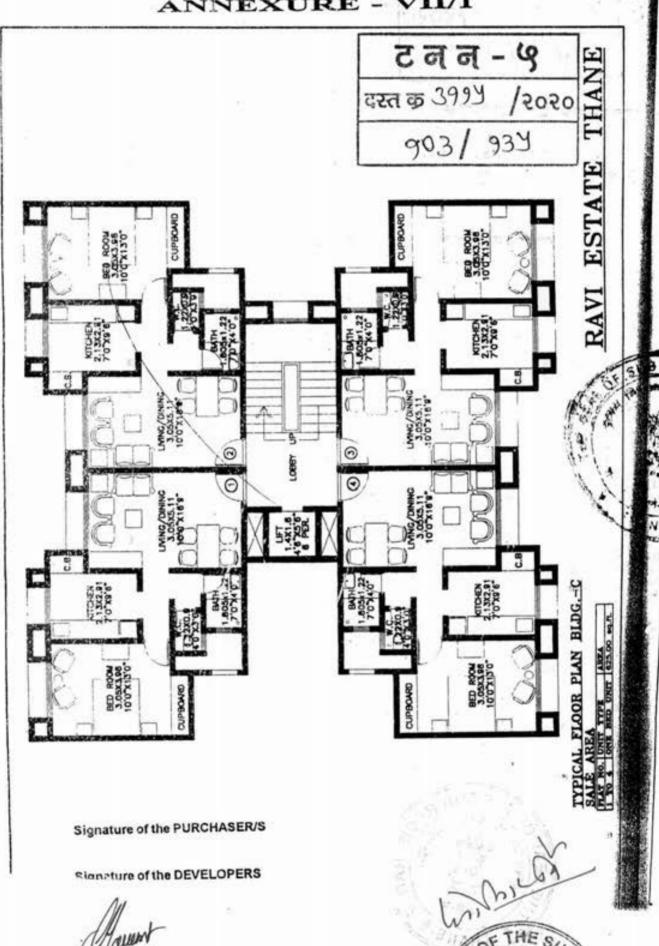

(1) विलेखाचा प्रकार (Title) 6-Notice of intimation regarding mortgage by way of deposit of Title Deed (2) कर्जाची रक्कम (Loan amount) Rs.6621000/-(3) भू-मापन,पोटहिस्सा व घरक्रमांक(असल्यास) 1) Corporation: ठाणे म.न.पा. Other details: Building Name:RAVI ESTATE BUILDING NO. C (Property Description) D E F G CHSL, Flat No:601, Road:OPP, DEVDAYA NAGAR, VARTAKNAGAR, MAJIWADE, THANE, Block Sector:BUILDING E, Landmark:RAVI ESTATE COMPLEX ( Survey Number: 189, 190 AND OTHERS; HISSA NUMBER: 1/1, 1 AND OTHERS;) (4) क्षेत्रफळ (Area) 1) Build Area:880.00 / Open Area:0 Square Feet (5) कर्ज घेणाऱ्याचे नाव व पत्ता (Mortgagor) 1) Name: CHETAN RAVINDRA SAVANT Age: 48, Address: Building Name: VAIBHAV SHREE KRISHNA CHS, Flat No:4, Road: VEER BAJI PRABHU DESHPANDE MARG, City:THANE, State:MAHARASHTRA, District:THANE, Pin:400602 ,PAN: BFXPS0492B (6) कर्ज देणाऱ्याचे नाव व पना (Mortgagee) Bank Name: STATE BANK OF INDIA Address: RACPC GHATKOPAR (RGH), MUMBAI (7) गहाण / कर्जाचा दिनांक (Date of 14/08/2020 Mortgage ) (8) नोटीस फाईल केल्याचा दिनांक (Date of 26/08/2020 filing) (9) फायलींग नंबर (Filing No.) 3523/2020 (10) मुद्रांक शुल्क (Stamp Duty) Rs.13400/-(11) फायलींग शुल्क (Filing Amount) Rs.1300/-

2. Description of the property:

| Flat No./ House No. | 601                                      |  |  |
|---------------------|------------------------------------------|--|--|
| Building No./Name   | E, Ravi Estate Bldg. No. CDEFG. CHS. Ltd |  |  |
| Street No./Name     | Pokhran Road No. 1                       |  |  |
| Area Name           | Opp Devdayanagar                         |  |  |
| City Name           | Thane(w)                                 |  |  |
| Pin Code            | 400606                                   |  |  |

Article : A25-Conveyance/Sale/Transfer/Assignment Deed

Prod Descr : Flat No 601 6th, Floor Building E, Ravi Estate Buil, ding No C D E F, a

CHS Ltd Ra, vi Estate Vartak, Nagar Thane West, Maharashtra, 400606

Consideration

: 82,76,500.00/-

**Prop Descr** 

: Flat No 601 6thFloor Building ERavi Estate Building No C D E F , and G CHS Ltd Ravi Estate VartakNagar Thane West

: Maharashtra

: 400606

**Duty Payer** 

: PAN-BFXPS0492B Chetan Ravindra Savant

#### SCHEDULE OF PROPERTY.

ALL THAT being Flat No.601, Admeasuring 880 sq. ft. of Built-up area, on 6<sup>th</sup> Floor, in Building "E", Ravi Estate Building No. C D E F & G Cooperative Housing Society Ltd., Complex known as RAVI ESTATE, standing on the Plot of Non-Agricultural land bearing Survey No.189, Hissa No.1/1(Part), Survey No.190, Hissa No.Part, Survey No.192, Hissa No.1(Part), and Survey No.194, Hissa No.5, in Village Majiwade, Tal. & Dist. Thane, laying and situate at Opp. Devdaya Nagar, Vartak Nagar, Pokharan Road No.1, Thane (West) 400606, within the limits of Thane Municipal Corporation, and within the limits of Registration District and Sub-Registration District Thane, AND TOGETHER WITH rights, title and interest of whatsoever nature of the said Flat in the assets of the Said Society.