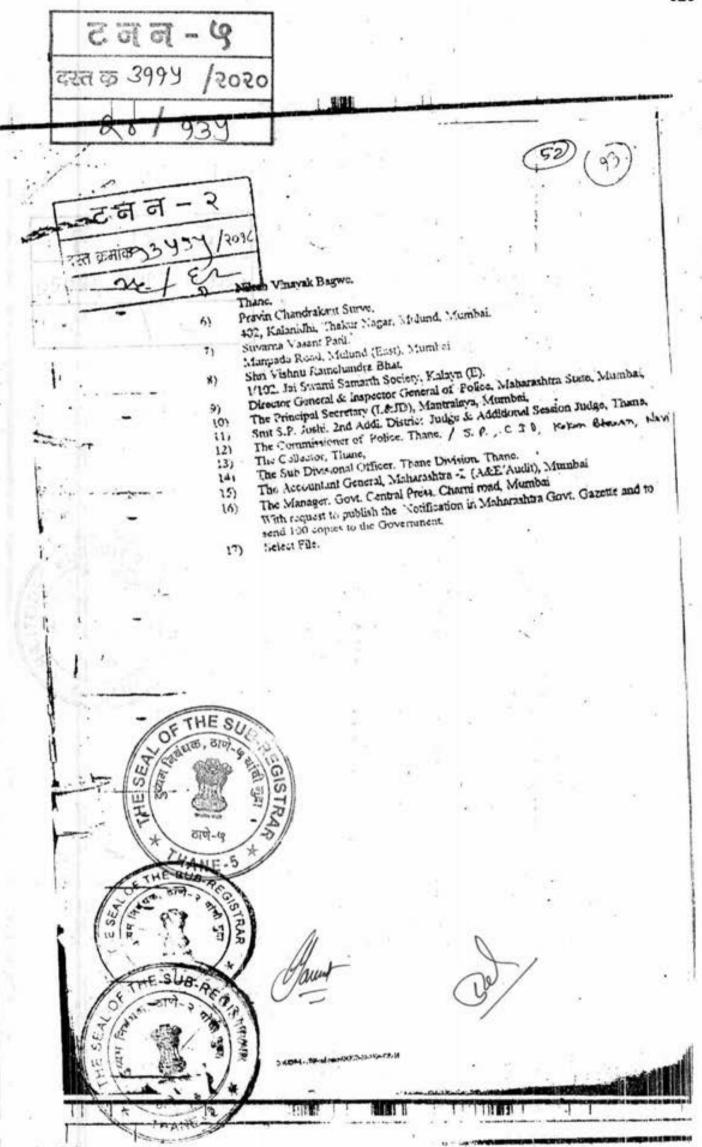

#### Annexuse - 2

423 (35) 209

जिल्हा व सत्र न्यायालय, ठाणे दिनांक : २३/०२/२०१७

cril 2860 /17

प्रति,

मा. जिल्हाधिकारी, ठाणे

विषय - एम पी आय डी केस कमांक ०२/२००४ निशाणी ५२ वरील आदेशाबाबत 🗹

महोदय

वरील विषयास अनुसक्त आपणास कळविण्यात येते की

एम पी आय डी केस न ०१८२००४ आरोपी उमेश लाडे व इतर यांची

केस या न्यायालयात प्रलंबित असून, मा, जिल्हा व सत्र न्यायधिश-१० ठाणे

यांनी सदर केस मध्ये निशाणी ५२ वर खालीन प्रणाण आदेश पारीत केलेला आहे