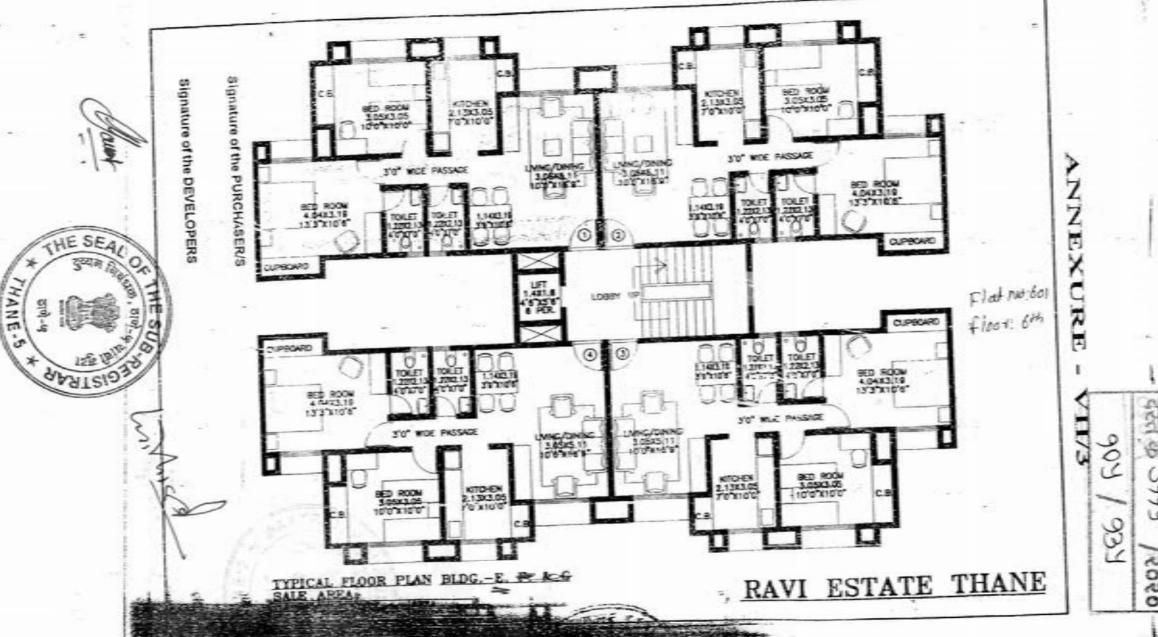

(1) विलेखाचा प्रकार (Title) 6-Notice of intimation regarding mortgage by way of deposit of Title Deed (2) कर्जाची रक्कम (Loan amount) Rs.6621000/-(3) भू-मापन,पोटहिस्सा व घरक्रमांक(असल्यास) 1) Corporation: ठाणे म.न.पा. Other details: Building Name:RAVI ESTATE BUILDING NO. C (Property Description) D E F G CHSL, Flat No:601, Road:OPP, DEVDAYA NAGAR, VARTAKNAGAR, MAJIWADE, THANE, Block Sector:BUILDING E, Landmark:RAVI ESTATE COMPLEX ( Survey Number: 189, 190 AND OTHERS; HISSA NUMBER: 1/1, 1 AND OTHERS;) (4) क्षेत्रफळ (Area) 1) Build Area:880.00 / Open Area:0 Square Feet (5) कर्ज घेणाऱ्याचे नाव व पत्ता (Mortgagor) 1) Name: CHETAN RAVINDRA SAVANT Age: 48, Address: Building Name: VAIBHAV SHREE KRISHNA CHS, Flat No:4, Road: VEER BAJI PRABHU DESHPANDE MARG, City:THANE, State:MAHARASHTRA, District:THANE, Pin:400602 ,PAN: BFXPS0492B (6) कर्ज देणाऱ्याचे नाव व पना (Mortgagee) Bank Name: STATE BANK OF INDIA Address: RACPC GHATKOPAR (RGH), MUMBAI (7) गहाण / कर्जाचा दिनांक (Date of 14/08/2020 Mortgage ) (8) नोटीस फाईल केल्याचा दिनांक (Date of 26/08/2020 filing) (9) फायलींग नंबर (Filing No.) 3523/2020 (10) मुद्रांक शुल्क (Stamp Duty) Rs.13400/-(11) फायलींग शुल्क (Filing Amount) Rs.1300/-

2. Description of the property:

| Flat No./ House No. | 601                                      |  |  |
|---------------------|------------------------------------------|--|--|
| Building No./Name   | E, Ravi Estate Bldg. No. CDEFG. CHS. Ltd |  |  |
| Street No./Name     | Pokhran Road No. 1                       |  |  |
| Area Name           | Opp Devdayanagar                         |  |  |
| City Name           | Thane(w)                                 |  |  |
| Pin Code            | 400606                                   |  |  |

#### SCHEDULE OF PROPERTY.

ALL THAT being Flat No.601, Admeasuring 880 sq. ft. of Built-up area, on 6<sup>th</sup> Floor, in Building "E", Ravi Estate Building No. C D E F & G Cooperative Housing Society Ltd., Complex known as RAVI ESTATE, standing on the Plot of Non-Agricultural land bearing Survey No.189, Hissa No.1/1(Part), Survey No.190, Hissa No.Part, Survey No.192, Hissa No.1(Part), and Survey No.194, Hissa No.5, in Village Majiwade, Tal. & Dist. Thane, laying and situate at Opp. Devdaya Nagar, Vartak Nagar, Pokharan Road No.1, Thane (West) 400606, within the limits of Thane Municipal Corporation, and within the limits of Registration District and Sub-Registration District Thane, AND TOGETHER WITH rights, title and interest of whatsoever nature of the said Flat in the assets of the Said Society.