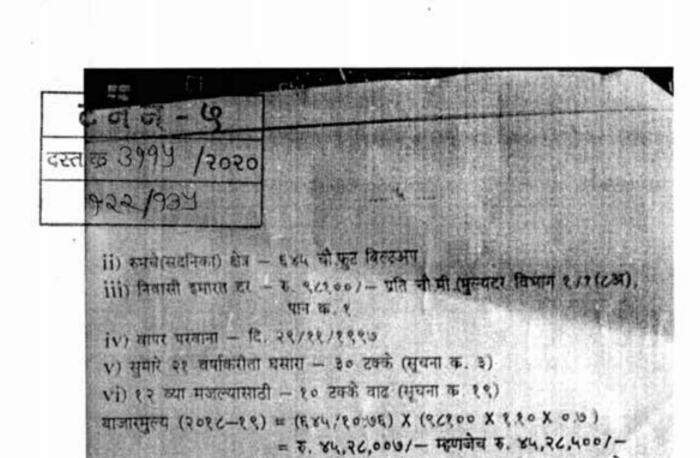

६) ई-६०१, रवि इस्टेट, देवदयानगर जवळ, वर्तकनगर, ठाणे (प)

- i) मिळकतीचा तपशील :- मीजे-माजिवई, ताजि. ठाणे, सन. १८९/१/१(P), १९०/१(P). १९२/१(P), सदनिका कई-६०१,क्षेत्र ८८० चौ.फुट बिल्टअप, रवि इस्टेट, वि. क. सी, डी, ई, एफ, जी
- ii) रुमचे(सदनिका) क्षेत्र ८८० चौ.फुट बिल्टअप
- iii) निवासी इमारत दर रू. १२०४००/ प्रति चौ.मी.(मुल्यदर विभाग ६/२४(३ई-४). पान क. ४४
- iv) वापर परवाना दि. २९/०८/२००२
- v) समारे १६ वर्षाकरीता घसारा २० टक्के (सूचना क. ३)
- vi) ६ व्या मजल्यासाठी ५ टक्के वाढ (सूचना क. १९)

याजारमुल्य (२०१८-१९) = (८८०/१०.७६) X (१२०४०० X १.०५ X ०.८) (क्षया मागे

# = इ. ८२,७१,३४५/- म्हणजेच इ. ८२,७१,५००/-(अक्षरी रुपये ब्याएँशी लक्ष ऐक्काहत्तर हजार पावशे मात्र)

- हम नं. ७०४, करार को. ऑ. ही. सोसायटी, हिरानंदानी कॉम्प्लेक्स, ठाणे(प).
- i) मिळकतीचा तपशील :- मीजे-कोलशेत, ता.जि. ठाणे, स.न. १४७/१पै. १४८ व १५०/पै. सदिनका क. ७०४, क्षेत्र ७७० चौ.फुट बिल्टअप, करार को. ऑ. हौ. सोसायटी, हिरानंदानी कॉम्प्लेक्स, ठाणे(प).
- ii) रुमचे(सदनिका) क्षेत्र ७७० ची.फुट बिल्टअप
- iii) निवासी इमारत दर रु. १२२२००/— प्रति चौ.मी.(मुल्यदर विभाग १०/४१/अ. पान क. ६६
- iv) वापर परवाना दि. २९/०८/२००२
- v) सुमारे १६ वर्षाकरीता घसारा २० टक्के (सूचना क. ३)
- vi) ७ व्या मजल्यासाठी ५ टक्के बाढ (सूचना क. १९)