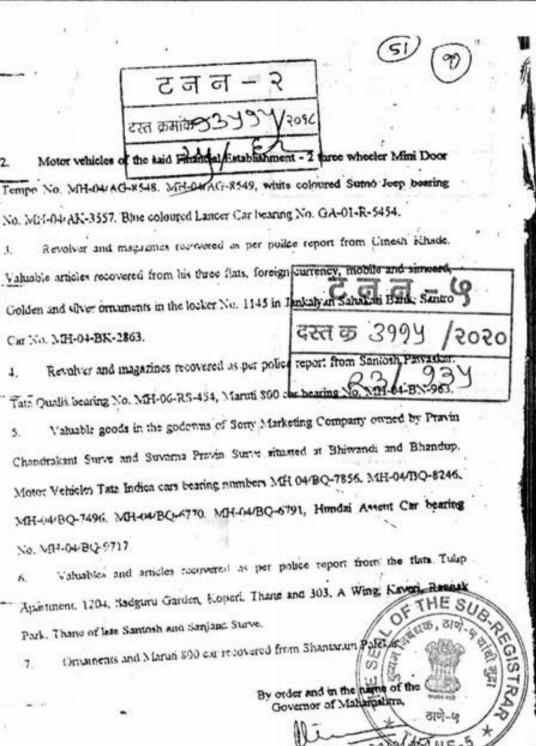

#### स्थावर मालमतेचा तकता

| अ.फ. | ज्ञाप्त केलेली मालमता                                                    | मृत्यावन ह.  |
|------|--------------------------------------------------------------------------|--------------|
| 2.   | पंचर्धात टॉवर, १ या मञला, गोखले गेड, नीपाडा, ठाणे (४) १०३ थ १०४          | 2,00,28,400  |
| 3.   | पंचकारंज हाइंट्स कल्प सुपरमाकेट स्टेशन रोड, आगे (प)                      | 17.64.40,000 |
| 3.   | धमानद टॉबर, रुम नं. ३०३, प्रभात सिनेमा समोर, भंडार आळी, राणे (प)         | \$5,50,000   |
| ¥.   | धर्मानंद टीवर, रूम नं. ७०३, प्रचल सिनेधा सधोर, घंडार आखी, ताले (प)       | 40,00,400    |
| 9    | वः चपुष्ठ टॉवर् रूपी बैंकेसमोर, घर्छ, ठाणे (बेसमेंट सळमळला व पहिला माळा) | £30, X4,000  |
| Ę    | ई-६०१, रवी इस्टेट,देवदयानयर जवळ, वर्तकनगर, छणे (१)                       | C7,01,400    |
| 0.   | रम नं. ७०४, करार को.ऑ.डी.सोसायटी, हिरानदानी बॉम्पनेबस, दाणे (प)          | 49, YE sou   |
| 6.   | मुलीय अपार्टमेंट, १२०४, सदगुर गार्डन, कोयग्रे, छणे (पू)                  | X4.76,400    |