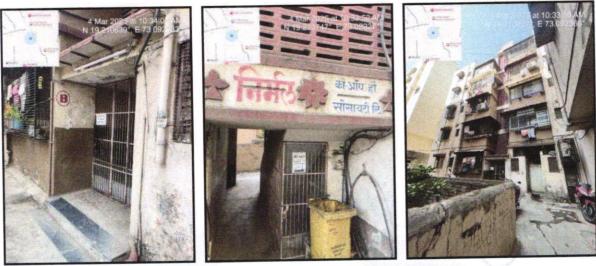

#### Location

The said building is located at Village - Gajbandhan Patharli, Taluka - Kalyan, District - Thane, PIN Code - 421 201. The property falls in Residential Zone. It is at a traveling distance 1.2 Km from Dombivli Railway Station.

#### Building

The building under reference is having Ground + 4 Upper Floors. It is a R.C.C. Framed Structure with 9" thick external walls and 6" Thk. Brick Masonery walls. The external condition of building is Normal. The building is used for Residential purpose. 2nd Floor is having 5 Residential Flat. The building is without lift.