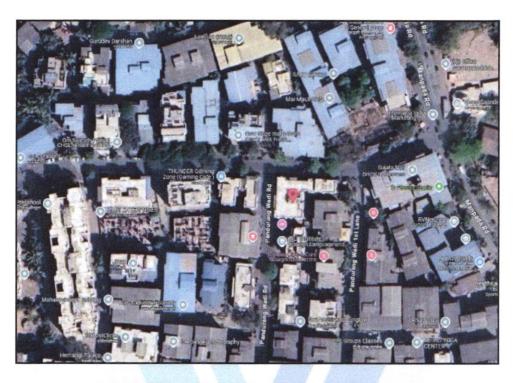

# Route Map of the property

Note: Red Place mark shows the exact location of the property