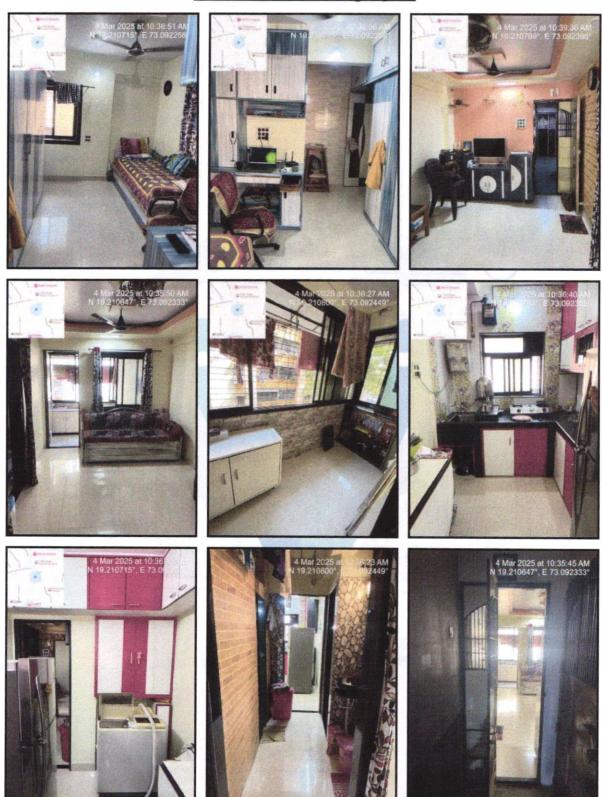

#### Residential Flat:

The Residential Flat under reference is situated on the 2<sup>nd</sup> Floor The composition of Residential Flat is 1 Bedroom + Living Room + Kitchen + Bathroom + WC + 3 Passage + Cupboard + Balcony. This Residential Flat is Vitrified Tile Flooring, Teak Wood Door frame with Solid flush door with M.S Safety door, Powder coated Aluminum sliding windows, Open Conduit Plumbing With Concealed Electrificationetc.

#### Technical details

|    | Technical details                                               |   | Main Building                                                                                              |  |
|----|-----------------------------------------------------------------|---|------------------------------------------------------------------------------------------------------------|--|
| 1  | No. of floors and height of each floor                          | : | Ground + 4 Upper Floors                                                                                    |  |
| 2  | Plinth area floor wise as per IS 3361-1966                      | : | N.A. as the said property is a Residential Flat Situated on $2^{nd}$ Floor                                 |  |
| 3  | Year of construction                                            | : | 1986 (As per occupancy certificate)                                                                        |  |
| 4  | Estimated future life                                           | : | 21 Years Subject to proper, preventive periodic maintenance & structural repairs                           |  |
| 5  | Type of construction- load bearing walls/RCC frame/ steel frame | : | R.C.C. Framed Structure                                                                                    |  |
| 6  | Type of foundations                                             | : | R.C.C. Foundation                                                                                          |  |
| 7  | 7 Walls                                                         |   | All external walls are 9" thick and partition walls are 6" Thk.<br>Brick Masonery.                         |  |
| 8  | 8 Partitions                                                    |   | 6" Thk. Brick Masonery.                                                                                    |  |
| 9  | 9 Doors and Windows                                             |   | Teak Wood Door frame with Solid flush door with M.S Safety door, Powder coated Aluminum sliding windows, . |  |
| 10 | Flooring                                                        | : | Vitrified Tile Flooring.                                                                                   |  |
| 11 | 11 Finishing                                                    |   | Cement Plastering with POP false Celling.                                                                  |  |
| 12 | 12 Roofing and terracing                                        |   | R. C. C. Slab.                                                                                             |  |
| 13 | 13 Special architectural or decorative features, if any         |   | No                                                                                                         |  |
| 14 | (i) Internal wiring – surface or conduit                        | : | Open Conduit Plumbing With Concealed Electrification                                                       |  |
|    | (ii) Class of fittings: Superior/Ordinary/<br>Poor.             |   |                                                                                                            |  |