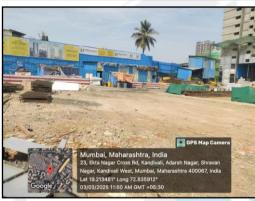

#### 1. Location Details:

The property is situated at "Shreeji Aikyam", Proposed Slum Rehabilitation Scheme on Property Bearing CTS No. 128A/2 (part), Village - Kandivali for Shree Ganesh Shravan Nagar SRA CHS (Prop.), Shravan Nagar, New Linking Road, Kandivali (West), Mumbai, Pin - 400 067, State - Maharashtra, Country - India. It is about 270 Mtr. walking distance from Kandivali Metro Station Western railway line. Surface transport to the property is by buses, Auto, taxis & private vehicles. The property is in developing locality. The property is in developed locality. All the amenities like shops, banks, hotels, markets, schools, hospitals, etc. are all available in the surrounding locality. The locality is middle class & developed.

## **LEVEL OF COMPLETION:**

| Wing  | Present stage of Construction | Percentage of work completion |
|-------|-------------------------------|-------------------------------|
| A & B | Work not yet stared.          | 0%                            |