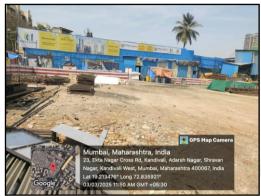

Latitude Longitude - 19°12'49.7"N 72°50'09.1"E

#### 1. Location Details:

The property is situated at "Shreeji Aikyam", Proposed Slum Rehabilitation Scheme on Property Bearing CTS No. 128A/2 (part), Village - Kandivali for Shree Ganesh Shravan Nagar SRA CHS (Prop.), Shravan Nagar, New Linking Road, Kandivali (West), Mumbai, Pin - 400 067, State - Maharashtra, Country - India. It is about 270 Mtr. walking distance from Kandivali Metro Station Western railway line. Surface transport to the property is by buses, Auto, taxis & private vehicles. The property is in developing locality. The property is in developed locality. All the amenities like shops, banks, hotels, markets, schools, hospitals, etc. are all available in the surrounding locality. The locality is middle class & developed.