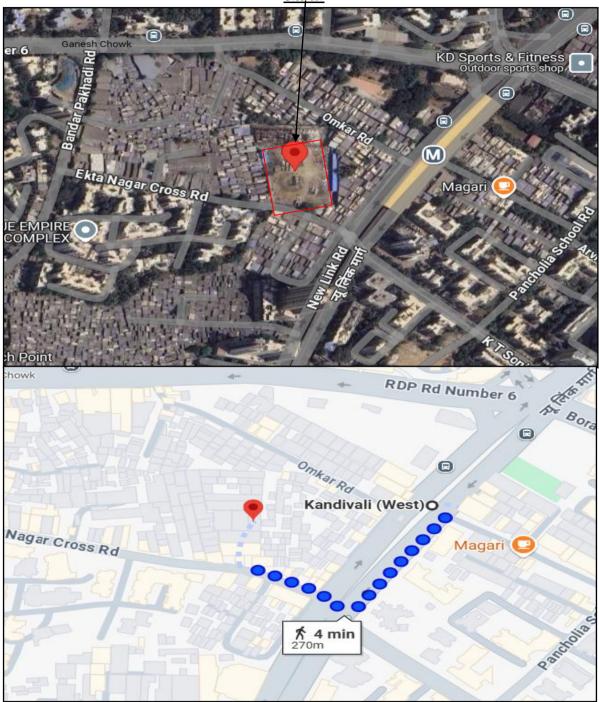

#### 1. Location Details:

The property is situated at "Shreeji Aikyam", Proposed Slum Rehabilitation Scheme on Property Bearing CTS No. 128A/2 (part), Village - Kandivali for Shree Ganesh Shravan Nagar SRA CHS (Prop.), Shravan Nagar, New Linking Road, Kandivali (West), Mumbai, Pin - 400 067, State - Maharashtra, Country - India. It is about 270 Mtr. walking distance from Kandivali Metro Station Western railway line. Surface transport to the property is by buses, Auto, taxis & private vehicles. The property is in developing locality. The property is in developed locality. All the amenities like shops, banks, hotels, markets, schools, hospitals, etc. are all available in the surrounding locality. The locality is middle class & developed.

Latitude Longitude - 19°12'49.7"N 72°50'09.1"E

Latitude Longitude: 19°12'49.7"N 72°50'09.1"E