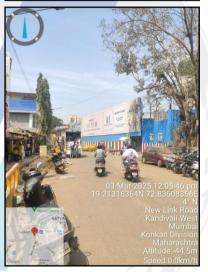

#### 1. Location Details:

The property is situated at "Shreeji Aikyam", Proposed Slum Rehabilitation Scheme on Property Bearing CTS No. 128A/2 (part), Village - Kandivali for Shree Ganesh Shravan Nagar SRA CHS (Prop.), Shravan Nagar, New Linking Road, Kandivali (West), Mumbai, Pin - 400 067, State - Maharashtra, Country - India. It is about 270 Mtr. walking distance from Kandivali Metro Station Western railway line. Surface transport to the property is by buses, Auto, taxis & private vehicles. The property is in developing locality. The property is in developed locality. All the amenities like shops, banks, hotels, markets, schools, hospitals, etc. are all available in the surrounding locality. The locality is middle class & developed.