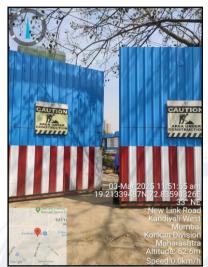

## **LEVEL OF COMPLETION:**

| Wing  | Present stage of Construction | Percentage of work completion |
|-------|-------------------------------|-------------------------------|
| A & B | Work not yet stared.          | 0%                            |

#### 1. Location Details:

The property is situated at "Shreeji Aikyam", Proposed Slum Rehabilitation Scheme on Property Bearing CTS No. 128A/2 (part), Village - Kandivali for Shree Ganesh Shravan Nagar SRA CHS (Prop.), Shravan Nagar, New Linking Road, Kandivali (West), Mumbai, Pin - 400 067, State - Maharashtra, Country - India. It is about 270 Mtr. walking distance from Kandivali Metro Station Western railway line. Surface transport to the property is by buses, Auto, taxis & private vehicles. The property is in developing locality. The property is in developed locality. All the amenities like shops, banks, hotels, markets, schools, hospitals, etc. are all available in the surrounding locality. The locality is middle class & developed.