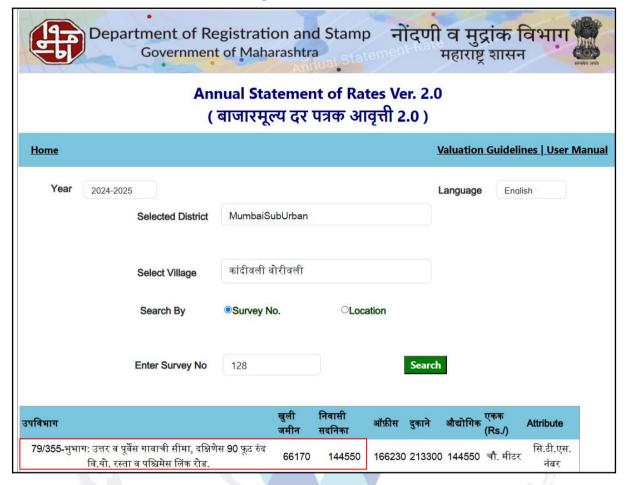

| Page <b>9</b> of <b>50</b> | Pac | ıe 9 | of | 50 |
|----------------------------|-----|------|----|----|
|----------------------------|-----|------|----|----|

|    | Locational attributes                                                              | Developed Area                                          |
|----|------------------------------------------------------------------------------------|---------------------------------------------------------|
|    | Scarcity                                                                           | Good                                                    |
|    | Demand and supply of the kind of subject property                                  | Good                                                    |
|    | Comparable sale prices in the locality                                             | Price Indicators from online property portals attached. |
| b) | Any other aspect which has relevance on the value or marketability of the property | Nil                                                     |