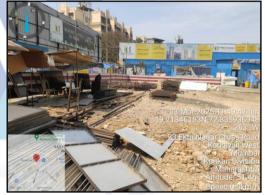

## **LEVEL OF COMPLETION:**

| Wing  | Present stage of Construction | Percentage of work completion |
|-------|-------------------------------|-------------------------------|
| A & B | Work not yet stared.          | 0%                            |

#### 1. Location Details:

The property is situated at "Shreeji Aikyam", Proposed Slum Rehabilitation Scheme on Property Bearing CTS No. 128A/2 (part), Village - Kandivali for Shree Ganesh Shravan Nagar SRA CHS (Prop.), Shravan Nagar, New Linking Road, Kandivali (West), Mumbai, Pin - 400 067, State - Maharashtra, Country - India. It is about 270 Mtr. walking distance from Kandivali Metro Station Western railway line. Surface transport to the property is by buses, Auto, taxis & private vehicles. The property is in developing locality. The property is in developed locality. All the amenities like shops, banks, hotels, markets, schools, hospitals, etc. are all available in the surrounding locality. The locality is middle class & developed.