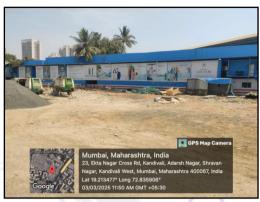

#### 1. Location Details:

The property is situated at "Shreeji Aikyam", Proposed Slum Rehabilitation Scheme on Property Bearing CTS No. 128A/2 (part), Village - Kandivali for Shree Ganesh Shravan Nagar SRA CHS (Prop.), Shravan Nagar, New Linking Road, Kandivali (West), Mumbai, Pin - 400 067, State - Maharashtra, Country - India. It is about 270 Mtr. walking distance from Kandivali Metro Station Western railway line. Surface transport to the property is by buses, Auto, taxis & private vehicles. The property is in developing locality. The property is in developed locality. All the amenities like shops, banks, hotels, markets, schools, hospitals, etc. are all available in the surrounding locality. The locality is middle class & developed.

## **LEVEL OF COMPLETION:**

| Wing  | Present stage of Construction | Percentage of work completion |
|-------|-------------------------------|-------------------------------|
| A & B | Work not yet stared.          | 0%                            |