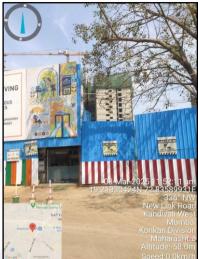

## **LEVEL OF COMPLETION:**

| Wing  | Present stage of Construction | Percentage of work completion |
|-------|-------------------------------|-------------------------------|
| A & B | Work not yet stared.          | 0%                            |

#### 1. Location Details:

The property is situated at "Shreeji Aikyam", Proposed Slum Rehabilitation Scheme on Property Bearing CTS No. 128A/2 (part), Village - Kandivali for Shree Ganesh Shravan Nagar SRA CHS (Prop.), Shravan Nagar, New Linking Road, Kandivali (West), Mumbai, Pin - 400 067, State - Maharashtra, Country - India. It is about 270 Mtr. walking distance from Kandivali Metro Station Western railway line. Surface transport to the property is by buses, Auto, taxis & private vehicles. The property is in developing locality. The property is in developed locality. All the amenities like shops, banks, hotels, markets, schools, hospitals, etc. are all available in the surrounding locality. The locality is middle class & developed.