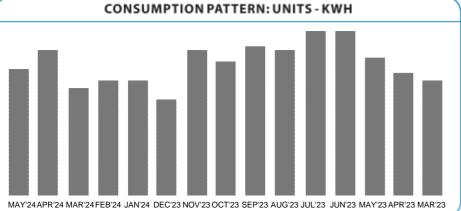

| Month    | <b>Total Metered Units</b> | Total Billed Units |
|----------|----------------------------|--------------------|
| MAY 2024 | 1,367                      | 1,461              |
| APR 2024 | 1,585                      | 1,694              |
| MAR 2024 | 1,187                      | 1,269              |
| FEB 2024 | 1,251                      | 1,337              |
| JAN 2024 | 1,240                      | 1,325              |
| DEC 2023 | 1,066                      | 1,139              |
| NOV 2023 | 1,591                      | 1,700              |
| OCT 2023 | 1,484                      | 1,586              |
| SEP 2023 | 1,616                      | 1,727              |
| AUG 2023 | 1,588                      | 1,697              |
| JUL 2023 | 1,783                      | 1,906              |
| JUN 2023 | 1,815                      | 1,940              |
| MAY 2023 | 1,515                      | 1,619              |
| APR 2023 | 1,339                      | 1,431              |
| MAR 2023 | 1,243                      | 1,328              |