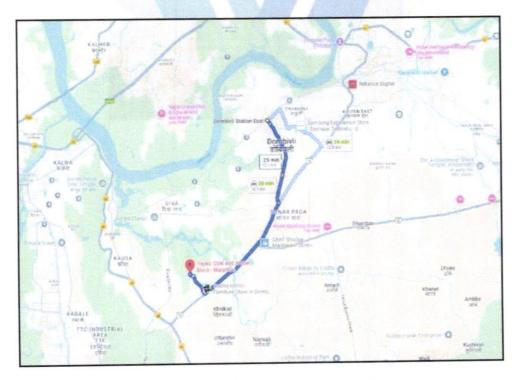

# Route Map of the property

Note: Red Place mark shows the exact location of the property

## Longitude Latitude: 19°9'44.0"N 73°3'18.7"E

Note: The Blue line shows the route to site distance from nearest Railway Station (Dombivli - 10.1 Km).

| éti             | Depar        |                              | egistration an<br>t of Maharashtr     |            | ν <b>μ</b> - Η | दिणी व<br>मह     | । मुद्रा<br>हाराष्ट्र व | का ।<br>शासन | वमार      |               |
|-----------------|--------------|------------------------------|---------------------------------------|------------|----------------|------------------|-------------------------|--------------|-----------|---------------|
|                 |              | 1.11.1                       | nual Statemer<br>बाजारमूल्य दर        |            |                |                  |                         |              |           |               |
| Home            |              |                              |                                       |            |                | Valu             | uation G                | uidelir      | ies   Use | r Manu        |
| Year            | 2024-2025    |                              |                                       |            |                | Lan              | guage                   | Englis       | sh        |               |
|                 |              | Selected District            | Thane                                 |            |                |                  |                         |              |           |               |
|                 |              | Select Taluka                | Thane                                 |            |                |                  |                         |              |           |               |
|                 |              | Select Village               | Gavache Nav : De                      | esai (Than | e Mahana       | gar              |                         |              |           |               |
|                 |              | Search By                    | Survey No.                            | €Su        | IbZones        |                  |                         |              |           |               |
| Select          |              | उपवि                         | भाग                                   |            | खुली<br>जमीन   | निवासी<br>सदनिका | ऑफ़ीस                   | दुकाने       | औद्योगिक  | एकक<br>(Rs./) |
| SurveyNo        | 31/113       | -20अ) देसाई गावातील          | मिळकती {उर्वरीत } सर्वे नंब           | बर         | 7400           | 46900            | 46800                   | 55300        | 46800     | ची. मीट       |
| <u>SurveyNo</u> | 31/114-20अ)  | देसाई गावातील मिळव<br>प्र.चौ | क्ती {उर्बरीत } सर्वे नंबर - अ<br>मी. | विकसीत     | 2480           | 0                | 0                       | 0            | 0         | चौ. मीट       |
| SurveyNo 3      | 1/115-20व) क | ल्याणकडे जाणारा रस्ता        | - दर्शनी असलेले सर्वे क्रमांक         | मौजे देसाई | 6900           | 33900            | 39100                   | 46900        | 39100     | ची, मीत       |