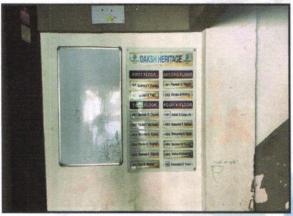

### Details of the property under consideration:

Name of Owner: Shri. Santosh Nivrutti Punde & Sau. Seema Santosh Punde

Residential Flat No. 404, 4th Floor, "Daksh Heritage Apartment", Near Krishna Sweets & Shell Petrol Pump, Dnyaneshwar Nagar, Plot No. 02, Pathardi - Deolali Road, Village - Pathardi , Taluka -Nashik, District - Nashik, Nashik, PIN Code - 422 009, State - Maharashtra, Country - India.