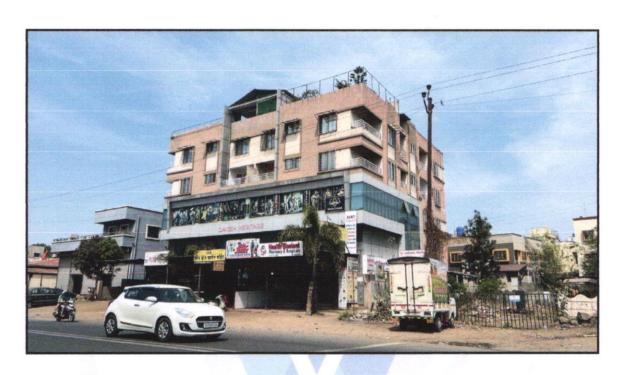

### Details of the property under consideration:

Name of Owner: Shri. Santosh Nivrutti Punde & Sau. Seema Santosh Punde

Residential Flat No. 404, 4th Floor, "Daksh Heritage Apartment", Near Krishna Sweets & Shell Petrol Pump, Dnyaneshwar Nagar, Plot No. 02, Pathardi - Deolali Road, Village - Pathardi , Taluka -Nashik, District - Nashik, Nashik, PIN Code - 422 009, State - Maharashtra, Country - India.

### VALUATION OPINION REPORT

This is to certify that the property bearing Residential Flat No. 404, 4th Floor, "Daksh Heritage Apartment", Near Krishna Sweets & Shell Petrol Pump, Dnyaneshwar Nagar, Plot No. 02, Pathardi - Deolali Road, Village - Pathardi , Taluka - Nashik, District - Nashik, Nashik, PIN Code - 422 009, State - Maharashtra, Country - India belongs to Shri. Santosh Nivrutti Punde & Sau. Seema Santosh Punde.