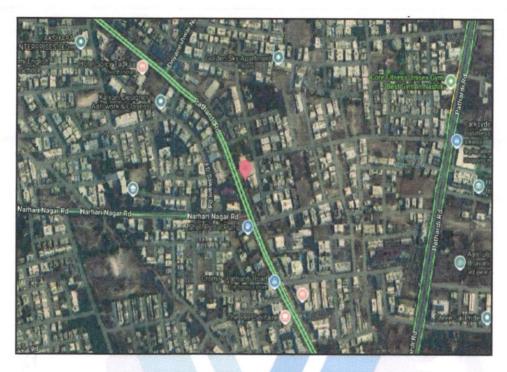

|







# **Actual Site Photographs**













# **Actual Site Photographs**













Since 1989



## Route Map of the property



Note: Red Place mark shows the exact location of the property



Longitude Latitude: 19°57'0.2"N 73°46'14.4"E

Note: The Blue line shows the route to site distance from nearest Railway Station (Nashik Road - 9.8).



Since 1989





## Ready Reckoner Rate

|                   |                                                                               | nual Stateme<br>बाजारमूल्य दर |              |                  |          | 0               |               |                   |        |
|-------------------|-------------------------------------------------------------------------------|-------------------------------|--------------|------------------|----------|-----------------|---------------|-------------------|--------|
| Home              |