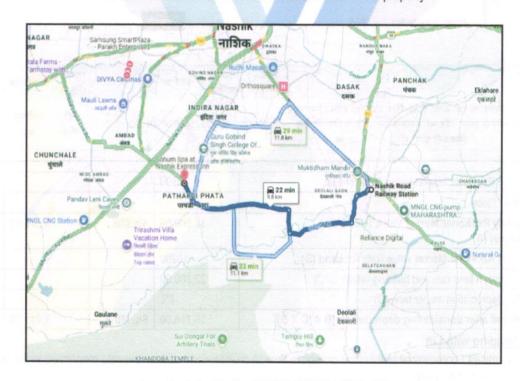

### Valuation Report of Immovable Property

|                      | Gener                                                                   |                                                                                                                 |                                                                            |                                                                                                                                                                                                                                                                                                                                                                                                                                                                                                                                                                                                                                         |  |  |
|----------------------|-------------------------------------------------------------------------|-----------------------------------------------------------------------------------------------------------------|----------------------------------------------------------------------------|-----------------------------------------------------------------------------------------------------------------------------------------------------------------------------------------------------------------------------------------------------------------------------------------------------------------------------------------------------------------------------------------------------------------------------------------------------------------------------------------------------------------------------------------------------------------------------------------------------------------------------------------|--|--|
| 1                    | Name and Address of Valuer :  Purpose for which the valuation is made : |                                                                                                                 | :                                                                          | Manoj Chalikwar<br>Vastukala Consultants India Pvt. Ltd.<br>4, 1st Floor, Madhusha Elite, Vrundavan Nagar, Jatra -<br>Nandur Naka Link Road, Adgaon, Nashik - 422003                                                                                                                                                                                                                                                                                                                                                                                                                                                                    |  |  |
| 2                    |                                                                         |                                                                                                                 | : To assess Fair Market Value of the property for Banking Purpose Purpose. |                                                                                                                                                                                                                                                                                                                                                                                                                                                                                                                                                                                                                                         |  |  |
| 3                    | a) Date of inspection                                                   |                                                                                                                 | :                                                                          | 25.02.2025                                                                                                                                                                                                                                                                                                                                                                                                                                                                                                                                                                                                                              |  |  |
|                      | b)                                                                      | b) Date of valuation                                                                                            |                                                                            | 28.02.2025                                                                                                                                                                                                                                                                                                                                                                                                                                                                                                                                                                                                                              |  |  |
|                      | c)                                                                      | Title Deed Number                                                                                               | :                                                                          | -                                                                                                                                                                                                                                                                                                                                                                                                                                                                                                                                                                                                                                       |  |  |
|                      | II)                                                                     | buyer).  Copy of Approved Building Plan No.B5.  Corporation.                                                    | / 39                                                                       | . Santosh Nivrutti Punde & Sau. Seema Santosh Punde(The 19/ 3779/ 15 Dated 30.01.2025 issued by Nashik Municipa . NRV/ B5/ 20628/ 6673 Dated 16.10.2017 issued by Nashik                                                                                                                                                                                                                                                                                                                                                                                                                                                                |  |  |
| with Phor case of jo |                                                                         | e of the owner(s) and his / their address (es) Phone no. (details of share of each owner in of joint ownership) |                                                                            | Shri. Santosh Nivrutti Punde & Sau. Seema Santosh<br>Punde                                                                                                                                                                                                                                                                                                                                                                                                                                                                                                                                                                              |  |  |
| 6                    | Brief d                                                                 | escription of the property (Including                                                                           |                                                                            | Apartment", Near Krishna Sweets & Shell Petrol Pump Dnyaneshwar Nagar, Plot No. 02, Pathardi - Deolali Road Village - Pathardi , Taluka - Nashik, District - Nashik, Nashik PIN Code - 422 009, State - Maharashtra, Country - India.  Contact Person: Shri. Santosh Nivrutti Punde (Owner) Mobile No. 9689662120  Joint Ownership Details of ownership share is not available                                                                                                                                                                                                                                                          |  |  |
| 6                    | Leasel                                                                  | escription of the property (Including nold / freehold etc.)                                                     |                                                                            | Contact Person : Shri. Santosh Nivrutti Punde (Owner) Mobile No. 9689662120  Joint Ownership                                                                                                                                                                                                                                                                                                                                                                                                                                                                                                                                            |  |  |
| 6                    | Leasel                                                                  |                                                                                                                 | :                                                                          | Apartment", Near Krishna Sweets & Shell Petrol Pump Dnyaneshwar Nagar, Plot No. 02, Pathardi - Deolali Road Village - Pathardi , Taluka - Nashik, District - Nashik, Nashik PIN Code - 422 009, State - Maharashtra, Country - India.  Contact Person: Shri. Santosh Nivrutti Punde (Owner) Mobile No. 9689662120  Joint Ownership Details of ownership share is not available  The property is a Residential Flat located on 4 <sup>th</sup> Floor. The composition of Residential Flat is 2 Bedroom + Living Room + Kitchen + 2 Balcony + Toilet + Passage. (2 BHK) The                                                               |  |  |
|                      | Leasel                                                                  | nold / freehold etc.)                                                                                           |                                                                            | Apartment", Near Krishna Sweets & Shell Petrol Pump Dnyaneshwar Nagar, Plot No. 02, Pathardi - Deolali Road Village - Pathardi , Taluka - Nashik, District - Nashik, Nashik PIN Code - 422 009, State - Maharashtra, Country - India.  Contact Person: Shri. Santosh Nivrutti Punde (Owner) Mobile No. 9689662120  Joint Ownership Details of ownership share is not available  The property is a Residential Flat located on 4 <sup>th</sup> Floor. The composition of Residential Flat is 2 Bedroom + Living Room + Kitchen + 2 Balcony + Toilet + Passage. (2 BHK) The                                                               |  |  |
| 7                    | Leasel                                                                  | on of property  o. / Survey No.                                                                                 |                                                                            | Apartment", Near Krishna Sweets & Shell Petrol Pump Dnyaneshwar Nagar, Plot No. 02, Pathardi - Deolali Road Village - Pathardi , Taluka - Nashik, District - Nashik, Nashik PIN Code - 422 009, State - Maharashtra, Country - India.  Contact Person : Shri. Santosh Nivrutti Punde (Owner) Mobile No. 9689662120  Joint Ownership Details of ownership share is not available  The property is a Residential Flat located on 4 <sup>th</sup> Floor. The composition of Residential Flat is 2 Bedroom + Living Roon + Kitchen + 2 Balcony + Toilet + Passage. (2 BHK) The property is at 9.8 distance from Nashik Road Railway Station |  |  |